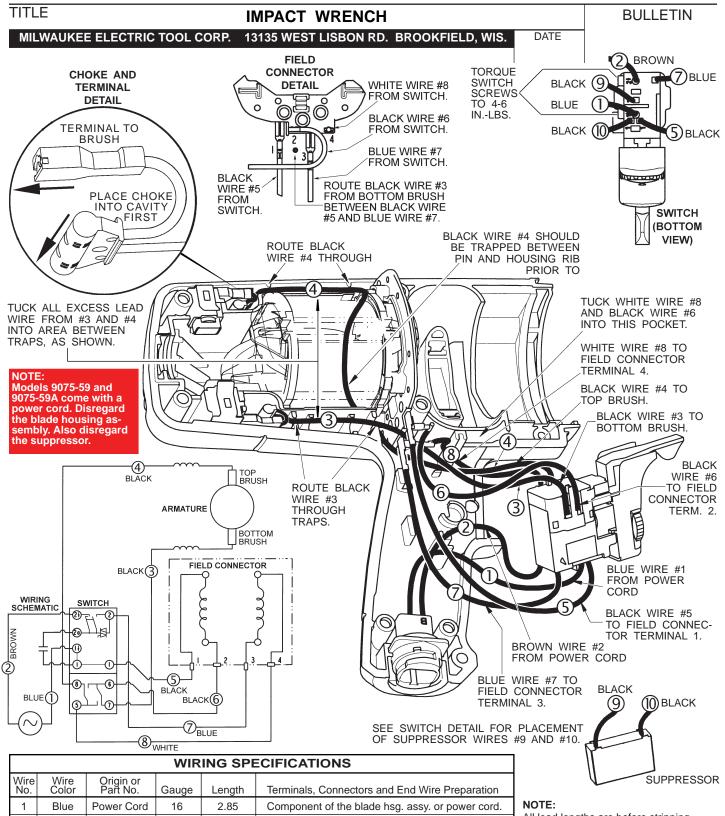

## WIRING INSTRUCTIONS

| WIRING SPECIFICATIONS                |               |                       |       |        |                                                  |
|--------------------------------------|---------------|-----------------------|-------|--------|--------------------------------------------------|
| Wire<br>No.                          | Wire<br>Color | Origin or<br>Part No. | Gauge | Length | Terminals, Connectors and End Wire Preparation   |
| 1                                    | Blue          | Power Cord            | 16    | 2.85   | Component of the blade hsg. assy. or power cord. |
| 2                                    | Brown         | Power Cord            | 16    | 2.75   | Component of the blade hsg. assy. or power cord. |
| 3                                    | Black         | 23-94-0275            | 18    |        | Component of 23-94-0275 leadwire assembly.       |
| 4                                    | Black         | 23-94-0276            | 18    |        | Component of 23-94-0276 leadwire assembly.       |
| 5                                    | Black         | 23-94-0250            | 18    | 4.75   | Strip .188 for T1. Strip .32 and tin.            |
| 6                                    | Black         | 23-94-0240            | 18    | 2.75   | Strip .188 for T2 and T3.                        |
| 7                                    | Blue          | 23-94-0245            | 18    | 4.75   | Strip .188 for T1. Strip .32 and tin.            |
| 8                                    | White         | 23-94-0255            | 18    | 2.90   | Strip .188 for T1 and T2.                        |
| 9                                    | Black         | Suppressor            |       |        | Component of suppressor assembly.                |
| 10                                   | Black         | Suppressor            |       |        | Component of suppressor assembly.                |
| BULK LEAD WIRE - BULLETIN 58-01-0003 |               |                       |       |        |                                                  |

All lead lengths are before stripping. All leads must be held to  $\pm$  .125" unless specified elsewhere.

| TE   | TERMINAL DESCRIPTION |   |  |  |  |  |  |
|------|----------------------|---|--|--|--|--|--|
| Code | Code Part No.        |   |  |  |  |  |  |
|      |                      |   |  |  |  |  |  |
| T1   | 23-74-0010           | 3 |  |  |  |  |  |
| T2   | 23-74-1060           | 4 |  |  |  |  |  |
| T3   | 23-74-1100           | 1 |  |  |  |  |  |
|      |                      |   |  |  |  |  |  |