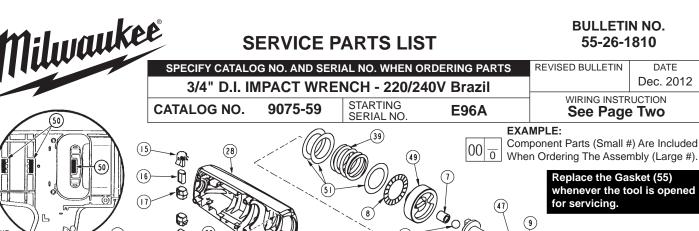

## SERVICE PARTS LIST

|      | h 🔷 🔒      | 48                      |         | (S) | 2<br>40 2 7<br>40 38 47 | 3)                  | 23 37 42 10 |
|------|------------|-------------------------|---------|-----------------------------------------|-------------------------|---------------------|-------------|
| FIG. | PART NO.   | DESCRIPTION OF PART     | NO.REQ. | •                                       |                         |                     |             |
| 1    | 02-02-0250 | 1/4" Ball               | (2)     |                                         |                         |                     |             |
| 2    |            | 1/2" Ball               | (1)     | FIG.                                    | PART NO.                | DESCRIPTION OF PART | NO.REQ.     |
| 3    | 02-04-0852 | Ball Bearing            | (1)     | 51                                      | 45-88-0535              | Washer              | (3)         |
| 4    | 02-04-0645 | Ball Bearing            | (1)     | 52                                      | 45-88-1575              | Washer              | (1)         |
| _    | 00 40 0050 | Angular Contact Booring | (4)     | E 2                                     | 4E 00 22E0              | Machar              | (4)         |

16

| FIG. | PART NO.   | DESCRIPTION OF PART           | NO.REQ. |
|------|------------|-------------------------------|---------|
| 1    | 02-02-0250 | 1/4" Ball                     | (2)     |
| 2    |            | 1/2" Ball                     | (1)     |
| 3    | 02-04-0852 | Ball Bearing                  | (1)     |
| 4    | 02-04-0645 | Ball Bearing                  | (1)     |
| 5    | 02-40-0050 | Angular Contact Bearing       | (1)     |
| 6    | 02-50-3250 | Unit Cage Bearing             | (3)     |
| 7    |            | Drawn Cup Bearing             | (1)     |
| 8    | 02-80-0200 | Thrust Bearing                | (1)     |
| 9    | 02-80-3256 | Thrust Bearing                | (1)     |
| 10   | 05-88-5988 | K50 x 35mm Screw              | (4)     |
| 11   | 06-95-6290 | M5 x 2.24 x 18 Plastite Screw | (6)     |
| 12   |            | Service Nameplate             | (1)     |
| 13   | 16-14-2220 | Armature                      | (1)     |
| 14   | 18-04-2210 | Field                         | (1)     |
| 15   | 22-18-0040 | Brush Assembly                | (2)     |
| 16   | 22-20-0110 | Brush Tube                    | (2)     |
| 17   | 22-20-0465 | Brush Tube Holder             | (2)     |
| 18   | 22-64-5263 | Cord                          | (1)     |
| 19   | 23-66-2775 | Switch                        | (1)     |
| 22   | 28-14-0175 | Gearcase                      | (1)     |
| 23   | 14-38-0100 | Front Housing Assembly        | (1)     |
| 24   | 31-15-2045 | Field Connector               | (1)     |
| 25   | 31-17-0261 | Cord Clamp                    | (1)     |
| 26   | 31-17-0271 | Cord Clamp                    | (1)     |
| 27   | 31-44-2176 | Right Handle                  | (1)     |
| 28   | 31-44-2181 | Left Handle                   | (1)     |
| 30   | 32-60-0150 | Sun Gear                      | (1)     |
| 31   | 32-60-0175 | Sun Gear                      | (1)     |
| 32   | 32-62-0200 | Planet Gear                   | (3)     |
| 33   | 32-62-0215 | Planet Gear                   | (5)     |
| 34   | 32-65-0005 | Ring Gear                     | (1)     |
| 35   | 34-40-0070 | O-Ring                        | (1)     |
| 37   |            | O-Ring                        | (2)     |
| 38   | 34-40-1210 | O-Ring                        | (1)     |
| 39   | 40-50-0241 | Spring                        | (1)     |
| 40   | 14-73-0156 | Anvil Assembly                | (1)     |
| 42   |            | Bushing                       | (1)     |
| 43   | 14-73-0300 | Cam Shaft Assembly            | (1)     |
| 44   | 42-96-0015 | Bearing Cup                   | (1)     |
| 47   | 44-90-4540 | Friction Ring                 | (1)     |
| 48   | 44-76-0210 | Cord Protector                | (1)     |
| 49   | 44-82-0210 | Ram                           | (1)     |
| 50   | 45-30-0025 | Rubber Slug                   | (6)     |

| FIG. | PART NO.   | DESCRIPTION OF PART          | NO.REQ. |
|------|------------|------------------------------|---------|
| 51   | 45-88-0535 | Washer                       | (3)     |
| 52   | 45-88-1575 | Washer                       | (1)     |
| 53   | 45-88-3250 | Washer                       | (1)     |
| 54   | 45-30-0021 | Slug                         | (1)     |
| 55   | 43-44-0991 | Gasket                       | (1)     |
| 56   | 22-84-0375 | Fan                          | (1)     |
| 57   | 23-94-0275 | Wire Assembly (See page two) | (1)     |
| 58   | 23-94-0276 | Wire Assembly (See page two) | (1)     |
|      |            |                              |         |

| <b>FIG.</b> 4 | <b>NOTES:</b> Orient bearing seal (black side) toward the commutator. |
|---------------|-----------------------------------------------------------------------|
| 10            | Torque to 45-50 in./lbs.                                              |
| 11            | Torque to 25-30 in./lbs.                                              |