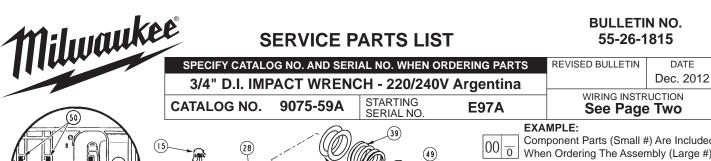

## SERVICE PARTS LIST

| (50)                                         | CATALOG NO.                                | 9075-59A | SERIAL NO. | E9/A         | See Page Two                                                                  |
|----------------------------------------------|--------------------------------------------|----------|------------|--------------|-------------------------------------------------------------------------------|
|                                              |                                            | -/^`@(   | 39 49      | Com          | MPLE: Donent Parts (Small #) Are Included In Ordering The Assembly (Large #). |
|                                              |                                            | 51)      |            |              | Replace the Gasket (55) whenever the tool is opened for servicing.            |
| Slug 50 placement is for both handle halves. | 99 99                                      |          | (55) (2)   | 2 7<br>38 47 | $ \begin{array}{cccccccccccccccccccccccccccccccccccc$                         |
|                                              |                                            | (22)     |            | 38           |                                                                               |
|                                              | (S) (Q) (Q) (Q) (Q) (Q) (Q) (Q) (Q) (Q) (Q |          | 53         |              | 33)                                                                           |
|                                              | 25)                                        |          | 13 56      | · · · ~      |                                                                               |
| FIG. PART NO. DESC                           | 48 RIPTION OF PART                         | NO.REQ.  | 3          | 30) 5        | 1                                                                             |

16

| FIG. | PART NO.   | DESCRIPTION OF PART           | NO.REQ. |
|------|------------|-------------------------------|---------|
| 1    | 02-02-0250 | 1/4" Ball                     | (2)     |
| 2    |            | 1/2" Ball                     | (1)     |
| 3    | 02-04-0852 | Ball Bearing                  | (1)     |
| 4    | 02-04-0645 | Ball Bearing                  | (1)     |
| 5    | 02-40-0050 | Angular Contact Bearing       | (1)     |
| 6    | 02-50-3250 | Unit Cage Bearing             | (3)     |
| 7    |            | Drawn Cup Bearing             | (1)     |
| 8    | 02-80-0200 | Thrust Bearing                | (1)     |
| 9    | 02-80-3256 | Thrust Bearing                | (1)     |
| 10   | 05-88-5988 | K50 x 35mm Screw              | (4)     |
| 11   | 06-95-6290 | M5 x 2.24 x 18 Plastite Screw | (6)     |
| 12   |            | Service Nameplate             | (1)     |
| 13   | 16-14-2220 | Armature                      | (1)     |
| 14   | 18-04-2210 | Field                         | (1)     |
| 15   | 22-18-0040 | Brush Assembly                | (2)     |
| 16   | 22-20-0110 | Brush Tube                    | (2)     |
| 17   | 22-20-0465 | Brush Tube Holder             | (2)     |
| 18   | 22-64-5264 | Cord                          | (1)     |
| 19   | 23-66-2775 | Switch                        | (1)     |
| 22   | 28-14-0175 | Gearcase                      | (1)     |
| 23   | 14-38-0100 | Front Housing Assembly        | (1)     |
| 24   | 31-15-2045 | Field Connector               | (1)     |
| 25   | 31-17-0261 | Cord Clamp                    | (1)     |
| 26   | 31-17-0271 | Cord Clamp                    | (1)     |
| 27   | 31-44-2176 | Right Handle                  | (1)     |
| 28   | 31-44-2181 | Left Handle                   | (1)     |
| 30   | 32-60-0150 | Sun Gear                      | (1)     |
| 31   | 32-60-0175 | Sun Gear                      | (1)     |
| 32   | 32-62-0200 | Planet Gear                   | (3)     |
| 33   | 32-62-0215 | Planet Gear                   | (5)     |
| 34   | 32-65-0005 | Ring Gear                     | (1)     |
| 35   | 34-40-0070 | O-Ring                        | (1)     |
| 37   |            | O-Ring                        | (2)     |
| 38   | 34-40-1210 | O-Ring                        | (1)     |
| 39   | 40-50-0241 | Spring                        | (1)     |
| 40   | 14-73-0156 | Anvil Assembly                | (1)     |
| 42   |            | Bushing                       | (1)     |
| 43   | 14-73-0300 | Cam Shaft Assembly            | (1)     |
| 44   | 42-96-0015 | Bearing Cup                   | (1)     |
| 47   | 44-90-4540 | Friction Ring                 | (1)     |
| 48   | 44-76-0210 | Cord Protector                | (1)     |
| 49   | 44-82-0210 | Ram                           | (1)     |
| 50   | 45-30-0025 | Rubber Slug                   | (6)     |

| FIG. | PART NO.   | DESCRIPTION OF PART          | NO.REQ. |
|------|------------|------------------------------|---------|
| 51   | 45-88-0535 | Washer                       | (3)     |
| 52   | 45-88-1575 | Washer                       | (1)     |
| 53   | 45-88-3250 | Washer                       | (1)     |
| 54   | 45-30-0021 | Slug                         | (1)     |
| 55   | 43-44-0991 | Gasket                       | (1)     |
| 56   | 22-84-0375 | Fan                          | (1)     |
| 57   | 23-94-0275 | Wire Assembly (See page two) | (1)     |
| 58   | 23-94-0276 | Wire Assembly (See page two) | (1)     |
|      |            |                              |         |

| <b>FIG.</b> 4 | NOTES: Orient bearing seal (black side) toward the commutator. |
|---------------|----------------------------------------------------------------|
| 10            | Torque to 45-50 in./lbs.                                       |
| 11            | Torque to 25-30 in./lbs.                                       |