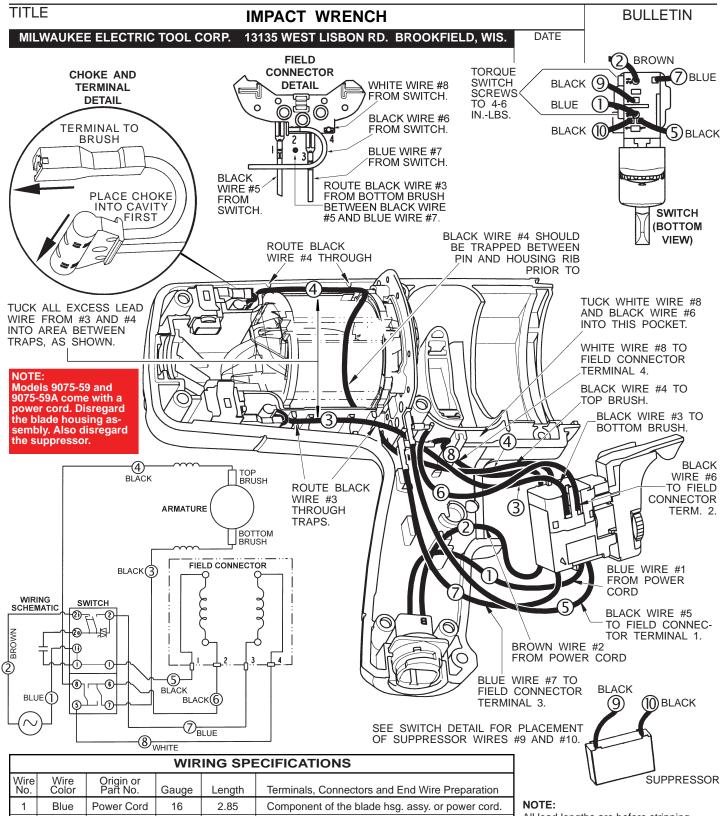

## WIRING INSTRUCTIONS

| WIRING SPECIFICATIONS                |                                                                           |                       |       |        |                                                  |  |
|--------------------------------------|---------------------------------------------------------------------------|-----------------------|-------|--------|--------------------------------------------------|--|
| Wire<br>No.                          | Wire<br>Color                                                             | Origin or<br>Part No. | Gauge | Length | Terminals, Connectors and End Wire Preparation   |  |
| 1                                    | Blue                                                                      | Power Cord            | 16    | 2.85   | Component of the blade hsg. assy. or power cord. |  |
| 2                                    | Brown Power Cord 16 2.75 Component of the blade hsg. assy. or power cord. |                       |       |        |                                                  |  |
| 3                                    | Black                                                                     | 23-94-0275            | 18    |        | Component of 23-94-0275 leadwire assembly.       |  |
| 4                                    | Black                                                                     | 23-94-0276            | 18    |        | Component of 23-94-0276 leadwire assembly.       |  |
| 5                                    | Black                                                                     | 23-94-0250            | 18    | 4.75   | Strip .188 for T1. Strip .32 and tin.            |  |
| 6                                    | Black                                                                     | 23-94-0240            | 18    | 2.75   | Strip .188 for T2 and T3.                        |  |
| 7                                    | Blue                                                                      | 23-94-0245            | 18    | 4.75   | Strip .188 for T1. Strip .32 and tin.            |  |
| 8                                    | White                                                                     | 23-94-0255            | 18    | 2.90   | Strip .188 for T1 and T2.                        |  |
| 9                                    | Black                                                                     | Suppressor            |       |        | Component of suppressor assembly.                |  |
| 10                                   | Black                                                                     | Suppressor            |       |        | Component of suppressor assembly.                |  |
| BULK LEAD WIRE - BULLETIN 58-01-0003 |                                                                           |                       |       |        |                                                  |  |

All lead lengths are before stripping. All leads must be held to  $\pm$  .125" unless specified elsewhere.

| TERMINAL DESCRIPTION |               |   |  |  |
|----------------------|---------------|---|--|--|
| Code                 | Code Part No. |   |  |  |
|                      |               |   |  |  |
| T1                   | 23-74-0010    | 3 |  |  |
| T2                   | 23-74-1060    | 4 |  |  |
| T3                   | 23-74-1100    | 1 |  |  |
|                      |               |   |  |  |