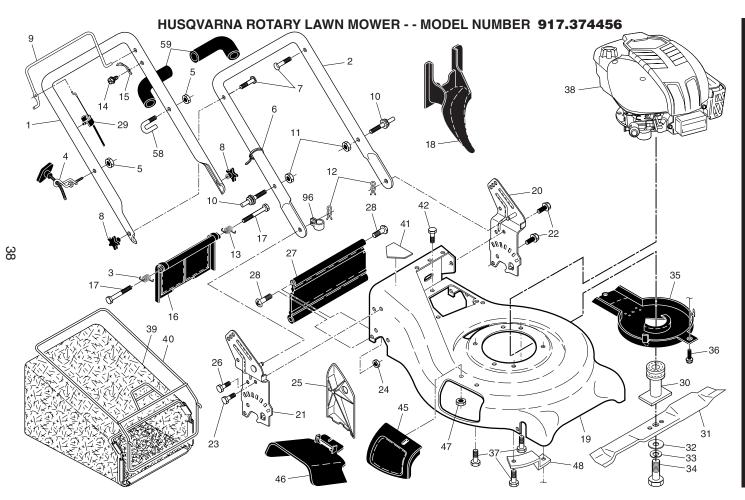

## HUSQVARNA ROTARY LAWN MOWER - - MODEL NUMBER 917.374456

| KEY<br>NO. | PART<br>NO. | DESCRIPTION                                | KEY<br>NO. | PART<br>NO.    | DESCRIPTION                             |
|------------|-------------|--------------------------------------------|------------|----------------|-----------------------------------------|
| 1          | 199982      | Upper Handle Assembly (Includes Foam Grip) | 29         | 191221         | Cable, Operator Presence                |
| 2          | 193664X498  | Handle, Lower                              | 30         | 189179         | Blade Adapter / Pulley                  |
| 3          | 405416      | Spring, Rear Door, RH                      | 31         | 406712         | Blade, 21"                              |
| 4          | 194788      | Rope Guide                                 | 32         | 851074         | Washer                                  |
| 5          | 132004      | Nut, Hex, with Lockwasher Insert 1/4-20    | 33         | 850263         | Washer, Lock                            |
| 6          | 66426       | Wire, Tie                                  | 34         | 851084         | Bolt, Hex Head                          |
| 7          | 191574      | Bolt, Handle 5/16-18 x 2-5/8               | 35         | 405843         | Debris Shield                           |
| 8          | 185588      | Knob, Handle                               | 36         | 192325         | Bolt                                    |
| 9          | 194580X422  | Control Bar                                | 37         | 150406         | Bolt, Engine                            |
| 10         | 188821      | Pin, Handle Adjustment                     | 38         |                | Engine, Briggs & Stratton, Model Number |
| 11         | 751153      | Nut, Hex                                   |            |                | 128602-1102-E1 (See Breakdown)          |
| 12         | 51793       | Cotter, Hairpin                            | 39         | 409726         | Grassbag                                |
| 13         | 405415      | Spring, Rear Door, LH                      | 40         | 411951         | Frame, Grassbag                         |
| 14         | 750634      | Screw                                      | 41         | 404763         | Danger Decal                            |
| 15         | 850733X004  | Bracket, Upstop                            | 42         | 54583          | Screw                                   |
| 16         | 401815X428  | Rear Door Assembly                         | 45         | 183058X418     | Mulcher Door Assembly                   |
| 17         | 184193      | Bolt, Rear Door                            | 46         | 169699X418     | Discharge Guard                         |
| 18         | 198170      | Plug, Mulcher                              | 47         | 88349          | Nut, Hex                                |
| 19         | 410453      | Kit, Housing                               | 48         | 188839X004     | Mounting Bracket, Debris Shield         |
| 20         | 193917X422  | Handle Bracket Asembly, LH                 | 58         | 182003         | Clip, Packaging                         |
| 21         | 193916X422  | Handle Bracket Assembly, RH                | 59         | 182748         | Grip, Foam                              |
| 22         | 150078      | Screw, Hex Washer Head                     | 96         | 197991         | Clip, Cable                             |
| 23         | 163183      | Bolt, Hex Head 5/16-18 x 5/8               |            | 404764         | Warning Decal (not shown)               |
| 24         | 73800500    | Nut, Hex, with Lockwasher Insert 5/16-18   |            | 419903         | Owner's Manual, English / Spanish       |
| 25         | 161333      | Baffle, Side                               | Avail      | able accessori | es not included with lawn mower:        |
| 26         | 163409      | Screw, Hi-Lo Thread #12 x 5/8              |            | 71 33623       | Gas Can (2.5 Gallon Container)          |
| 27         | 408442      | Skirt, Rear                                |            | 71 33500       | Fuel Stabilizer                         |
| 28         | 88652       | Screw, Hinge 1/4-20 x 1.25                 |            | 71 33000       | SAE 30W Oil (20 Ounce Bottle)           |