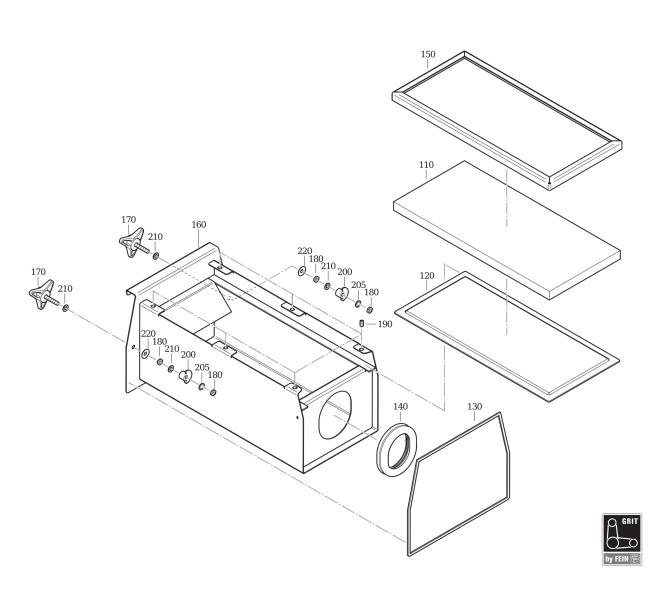

**Type:** GRIT GIBE **Part no.:** 99001004020

| Item | Part no.    | Designation            | Quantity |
|------|-------------|------------------------|----------|
| 20   | 39000000003 | Tube clamps            | 4        |
| 30   | 39000000002 | Hose                   | 2        |
| 40   | 39000000484 | Gas compression spring | 1        |
| 50   | 3900001087  | Nozzle                 | 1        |
| 110  | 39000000976 | Cassette filter        | 1        |
| 120  | 3900000100  | Metal filter           | 1        |
| 130  | 39000000975 | Seal                   | 1        |
| 140  | 39000000969 | Seal                   | 1        |
| 190  | 39000000429 | Screw                  | 6        |
| 230  | 39000000973 | Motor 0,37kW/2840 RPM  | 1        |
| 250  | 39000000977 | Blade                  | 1        |
| 280  | 39000004268 | Disc                   | 1        |
| 340  | 39000005269 | Blade                  | 1        |
| 345  | 43041040048 | Fillister head screw   | 2        |
| 350  | 39000005282 | Hood                   | 1        |

**Type:** GRIT GIBE **Part no.:** 99001004020

**Type:** GRIT GIBE **Part no.:** 99001004020

9 900 10 04 - GIBE