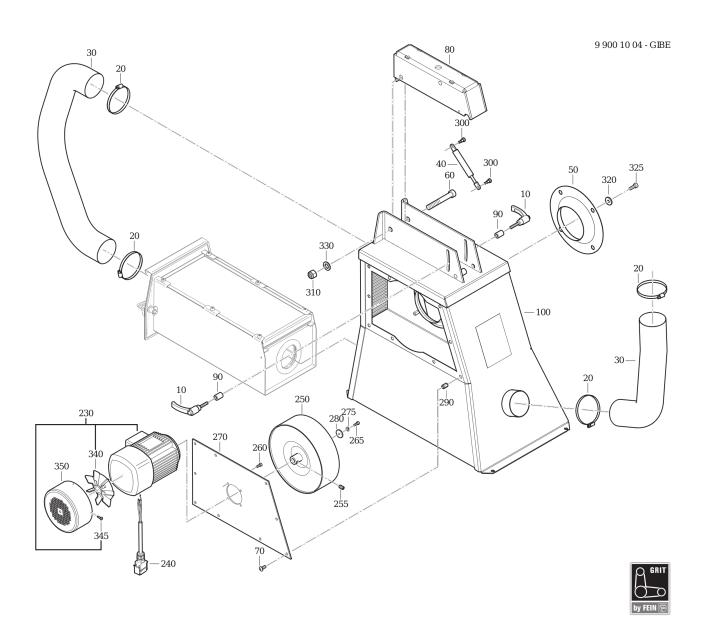

**Type:** GRIT GIBE **Part no.:** 99001004020

| Item | Part no.    | Designation            | Quantity |
|------|-------------|------------------------|----------|
| 20   | 39000000003 | Tube clamps            | 4        |
| 30   | 39000000002 | Hose                   | 2        |
| 40   | 39000000484 | Gas compression spring | 1        |
| 50   | 3900001087  | Nozzle                 | 1        |
| 110  | 39000000976 | Cassette filter        | 1        |
| 120  | 3900000100  | Metal filter           | 1        |
| 130  | 39000000975 | Seal                   | 1        |
| 140  | 39000000969 | Seal                   | 1        |
| 190  | 39000000429 | Screw                  | 6        |
| 230  | 39000000973 | Motor 0,37kW/2840 RPM  | 1        |
| 250  | 39000000977 | Blade                  | 1        |
| 280  | 39000004268 | Disc                   | 1        |
| 340  | 39000005269 | Blade                  | 1        |
| 345  | 43041040048 | Fillister head screw   | 2        |
| 350  | 39000005282 | Hood                   | 1        |

**Type:** GRIT GIBE **Part no.:** 99001004020

**Type:** GRIT GIBE **Part no.:** 99001004020

9 900 10 04 - GIBE