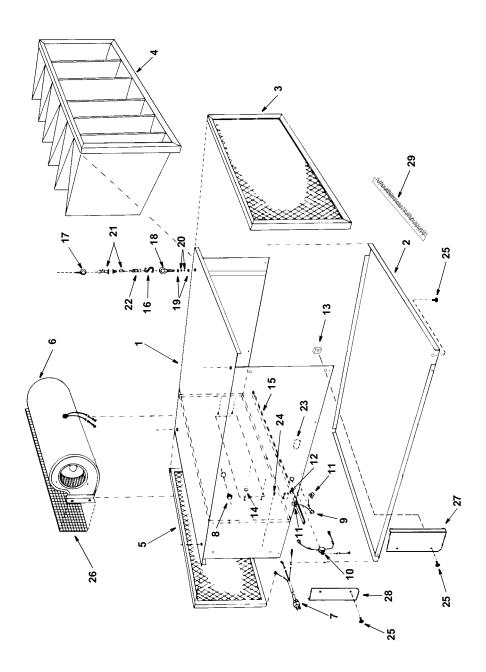

## **Repair Parts**

## Airborne Filtration System Model Number AF30000

## Airborne Filtration System Model Number AF30000

Always order by Part Number - Not by Key Number

| Key<br>No. | Part No.    | Description                          |
|------------|-------------|--------------------------------------|
| 1          | 825946-4    | Cabinet                              |
| 2          | 825950-2    | Cover                                |
| 3          | RF3001      | † Pre Filter - Intake                |
| 4          | RF3002      | † Fine Filter - Mid Bag Type         |
| 5          | 826424      | Filter - Exhaust                     |
| 6          | 824311-1    | Blower Assembly                      |
| 7          | 826375      | Cord Assembly                        |
| 8          | 169123-9    | Strain Relief                        |
| 9          | 824288      | Light                                |
| 10         | 824292      | Switch Assembly                      |
| 11         | *           | Wire Connector                       |
| 12         | 824290      | Clip Wire                            |
| 13         | 825955      | Nut Self Ret. #8                     |
| 14         | 816345-1    | Hex Nut Flange1/4-20                 |
| 15         | **          | Gasket 1/8" Max. Th. x 1/4" x 9"     |
| 16         | *           | "S" Hook 1-1/2"                      |
| 17         | *           | Screw Hook 1-9/16"                   |
| 18         | *           | Eye Bolt 3/16-24 x 2"                |
| 19         | *           | Hex Nut 10-24                        |
| 20         | *           | Lockwasher #10                       |
| 21         |             | Chain, Double Loop                   |
| 22         | 824300<br>* | Spring, Extension 1-1/4"             |
| 23         | *           | Clip Wire                            |
| 24         |             | Screw, Pan Hd. Type "C" 10-32 x 1/2" |
| 25         | 824597-1    | Screw, Truss Hd. Ty "B" #8 x 3/8     |
| 26         | 825941-4    | Screen, Blower                       |
| 27         | 825941-5    | Door Filter                          |
| 28         | 826152      | Door Filter                          |
| 29         | SP6154      | Seal Mohair                          |
| -          | 510154      | Owners Manual (Not Illustrated)      |

\* Standard Hardware Item - May Be Purchased Locally.

\*\* Standard weather stripping (purchase locally)

† These replacement parts are available where you purchased your filtration system.