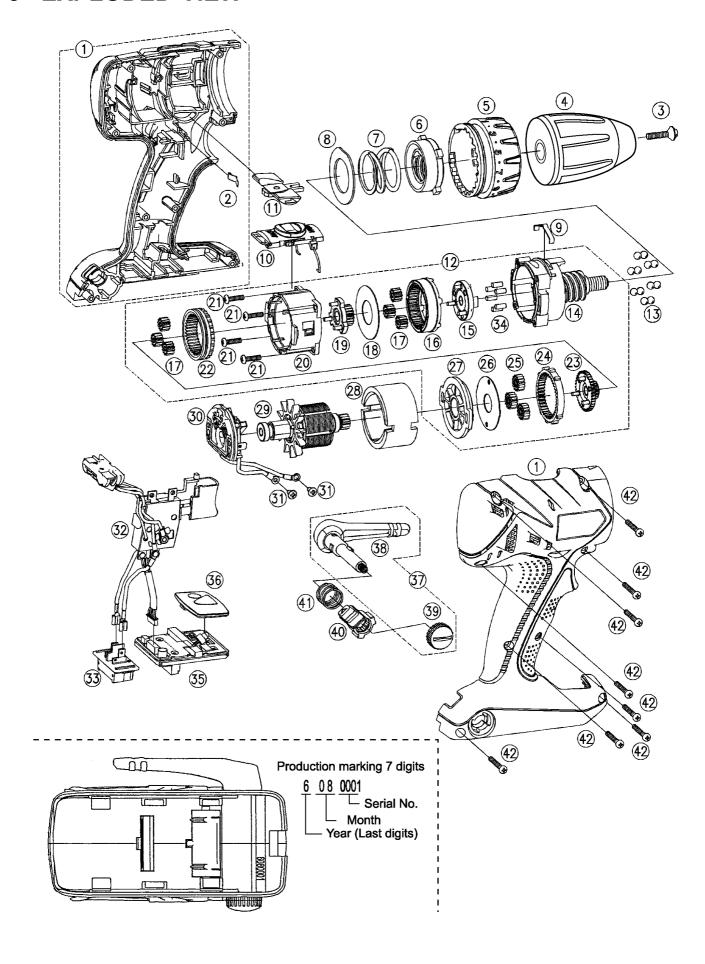

## **5 EXPLODED VIEW**

## NOTE:

\*B=only available as set

\*C=available individually

| Ref.No. | Part No.     | Part Name & Description  | Remarks |            |      | Per Unit |
|---------|--------------|--------------------------|---------|------------|------|----------|
| 1       | WEY7440K3078 | HOUSING AB SET           |         |            |      | 1        |
| 2       | WEY6481L0176 | CLICK SPRING             |         |            |      | 1        |
| 3       | WEYT103L6806 | CHUCK FASTENING SCREW    |         |            |      | 1        |
| 4       | WEY7440K7918 | KEYLESS CHUCK            |         |            | (SH) | 1        |
| 5       | WEY7440H3227 | CLUTCH HANDLE            |         |            |      | 1        |
| 6       | WEY7000L0637 | ADJUSTING SCREW          |         |            |      | 1        |
| 7       | WEY7000L0177 | CLUTCH SPRING            |         |            |      | 1        |
| 8       | WEY7000L0577 | CLUTCH PLATE             |         |            |      | 1        |
| 9       | WEYT107L0457 | CLICK SPRING A           |         |            |      | 1        |
| 10      | WEY7440H1557 | H/L CHANGE HANDLE        |         |            |      | 1        |
| 11      | WEY7440H3247 | F/R SELECTOR HANDLE      |         |            |      | 1        |
| 12      | WEY7440L1067 | DRIVING BLOCK A          |         |            |      | 1        |
| 13      | WEY7000L6967 | STEEL BALL               | *C      | (12PCS/PK) |      | 12       |
| 14      | WEY7440L1087 | DRIVING BLOCK            |         |            |      | 1        |
| 15      | WEY7000L1137 | CARRIER                  |         |            |      | 1        |
| 16      | WEY7440L1427 | RING GEAR                |         |            |      | 1        |
| 17      | WEY7000L1347 | PLANET GEAR              | *B      | (3PCS/PK)  |      | 6        |
| 18      | WEY7000L0857 | THRUST PLATE             |         |            |      | 1        |
| 19      | WEY7000L1117 | CARRIER                  |         |            |      | 1        |
| 20      | WEY7440L1767 | GEAR CASE                |         |            |      | 1        |
| 21      | WEY508Ça9627 | TAPPING SCREW            | *C      | K3-12      |      | 4        |
| 22      | WEY7440L1457 | RING GEAR A              |         |            |      | 1        |
| 23      | WEY7000L1127 | CARRIER B                |         |            |      | 1        |
| 24      | WEY7000L1467 | RING GEAR B              |         |            |      | 1        |
| 25      | WEY7000L1367 | PLANET GEAR B            | *B      | (3PCS/PK)  |      | 3        |
| 26      | WEY7000L0887 | THRUST PLATE             |         |            |      | 1        |
| 27      | WEY7440L3967 | MOTOR MOUNTING PLATE     |         |            |      | 1        |
| 28      | WEY7440L1187 | STATOR                   |         |            |      | 1        |
| 29      | WEY7440L1467 | MOTOR ROTOR ASSEMBLY     |         |            |      | 1        |
| 30      | WEY7440L2307 | MOTOR BRUSH ASSEMBLY     |         |            |      | 1        |
| 31      | WEY6802S6187 | SCREW                    | *C      | B3-5       |      | 2        |
| 32      | WEY7440L2007 | SWITCH ASSEMBLY          |         |            | (SH) | 1        |
| 33      | WEY7540L2157 | BATTERY TERMINAL BLOCK   |         |            |      | 1        |
| 34      | WEY6705L0376 | ROLLER SET               | *B      | (6PCS/PK)  |      | 6        |
| 35      | WEY7440L2117 | CONTROL PCB              |         |            |      | 1        |
| 36      | WEY7440K3958 | OPERATION PANEL          |         |            |      | 1        |
| 37      | WEY7540K3217 | BELT HOOK SET            |         |            |      | 1        |
| 38      | WEY7540K3187 | BELT HOOK                |         |            |      | 1        |
| 39      | WEY6470K3186 | BELT HOOK BOLT           |         |            |      | 1        |
| 40      | WEY7540H0407 | HOOK RELEASE LEVER       |         |            |      | 1        |
| 41      | WEY7540L0167 | SPRING FOR RELEASE LEVER |         |            |      | 1        |
| 42      | WEY7440K9038 | TAPPING SCREW            | *C      | K3*20      |      | 8        |
| -       | WEY9633K7018 | TOOL CASE                |         |            | (SH) | 1        |
| _       | WEY7440K8108 | OPERATING INSTRUCTIONS   |         |            | (SH) | 1        |