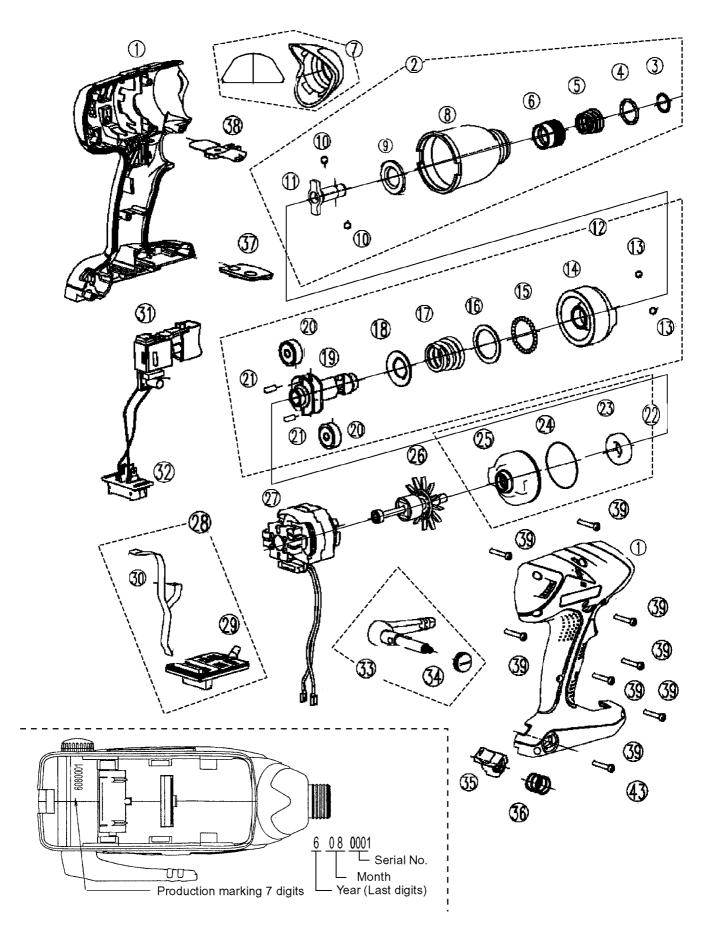

## 6 EXPLODED VIEW

## 7 REPLACEMENT PARTS LIST

## NOTE:

\*B=only available as set

\*C=available individually

| Ref.No. | Part No.     | Part Name & Description       | Remarks |                  |      | Per Unit |
|---------|--------------|-------------------------------|---------|------------------|------|----------|
| 1       | WEY7540K3078 | HOUSING AB SET                |         |                  |      | 1        |
| 2       | WEY7540K4058 | FIXATION COVER ASSEMBLY       |         |                  |      | 1        |
| 3       | WEY6507K1166 | C-TYPE RING                   |         |                  |      | 1        |
| 4       | WEY6507L0856 | THRUST PLATE                  |         |                  |      | 1        |
| 5       | WEY6507L0196 | BIT HOLDER SPRING             |         |                  |      | 1        |
| 6       | WEY7540K3717 | BIT HOLDER                    |         |                  |      | 1        |
| 7       | WEY7540K3107 | NOSE PROTECTOR                |         |                  |      | 1        |
| 8       | WEY7540L3137 | FIXATION COVER                |         |                  |      | 1        |
| 9       | WEY6505L0866 | SLIDER                        |         |                  |      | 1        |
| 10      | WEY6507L6976 | STEEL BALL                    | *B      | Ø 5/32 (2PCS/PK) |      | 2        |
| 11      | WEY7540L1128 | ANVIL                         |         |                  |      | 1        |
| 12      | WEY7540L1067 | DRIVING SHAFT ASSEMBLY        |         |                  |      | 1        |
| 13      | WEY7201L6966 | STEEL BALL                    | *B      | Ø 7/32 (2PCS/PK) |      | 2        |
| 14      | WEY7540L1377 | HAMMER                        |         |                  |      | 1        |
| 15      | WEY7300L6956 | STEEL BALL                    | *B      | (27PCS/PK)       |      | 27       |
| 16      | WEY6505L0896 | THRUST PLATE                  |         |                  |      | 1        |
| 17      | WEY7540L0217 | HAMMER SPRING                 |         |                  |      | 1        |
| 18      | WEY6508L1146 | SPRING FIXING PLATE           |         |                  |      | 1        |
| 19      | WEY7540L1137 | DRIVING SHAFT                 |         |                  |      | 1        |
| 20      | WEY6504L1357 | PLANET GEAR                   | *B      | (2PCS/PK)        |      | 2        |
| 21      | WEY6506L1346 | PIN                           | *B      | (2PCS/PK)        |      | 2        |
| 22      | WEY7540L0028 | MOTOR MOUNTING PLATE ASSEMBLY |         |                  |      | 1        |
| 23      | WEY7201L4956 | BEARING                       |         |                  |      | 1        |
| 24      | WEY7201L0986 | O-RING                        |         |                  |      | 1        |
| 25      | WEY7201L3746 | MOTOR MOUNTING PLATE          |         |                  |      | 1        |
| 26      | WEY7540L1467 | MOTOR ROTOR ASSEMBLY          |         |                  |      | 1        |
| 27      | WEY7540L1187 | STATOR                        |         |                  |      | 1        |
| 28      | WEY7540L2108 | MODULE ASSEMBLY               |         |                  |      | 1        |
| 29      | WEY7540L2128 | CONTROL PCB                   |         |                  |      | 1        |
| 30      | WEY7540L2067 | RIBBON CABLE                  |         |                  |      | 1        |
| 31      | WEY7540K2007 | SWITCH ASSEMBLY               |         |                  | (SH) | 1        |
| 32      | WEY7540L2157 | BATTERY TERMINAL BLOCK        |         |                  |      | 1        |
| 33      | WEY7540K3217 | BELT HOOK SET                 |         |                  |      | 1        |
| 34      | WEY6470K3186 | BELT HOOK BOLT                |         |                  |      | 1        |
| 35      | WEY7540H0407 | HOOK RELEASE LEVER            |         |                  |      | 1        |
| 36      | WEY7540L0167 | SPRING FOR RELEASE LEVER      |         |                  |      | 1        |
| 37      | WEY7540K3338 | OPERATION PANEL               |         |                  |      | 1        |
| 38      | WEY7540H3247 | F/R SELECTOR HANDLE           |         |                  |      | 1        |
| 39      | WEY6230K9216 | TORX TAPPING SCREW            | *C      | КЗ-20            |      | 9        |
| -       | WEY9633K7018 | TOOL CASE                     |         |                  | (SH) | 1        |
| -       | WEY7540K8108 | OPERATING INSTRUCTIONS        |         |                  | (SH) | 1        |