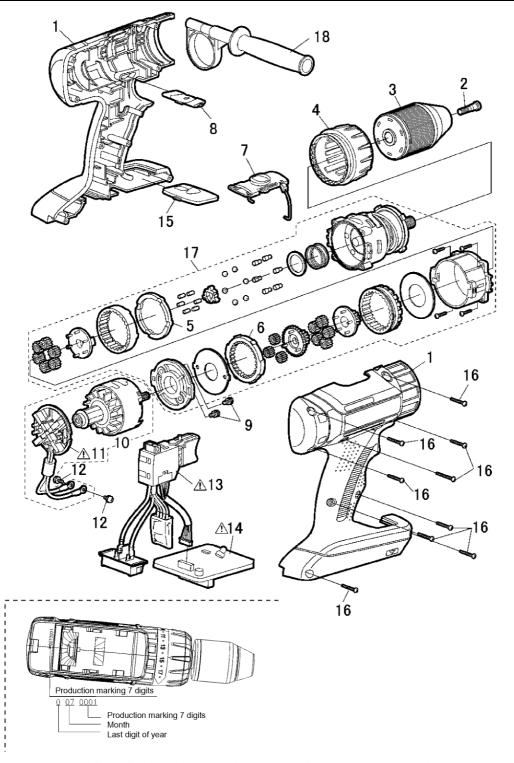

| Safety | Ref.<br>No. | Part No.     | Part Name & Description | Q'ty | Remarks |
|--------|-------------|--------------|-------------------------|------|---------|
| EY7950 |             |              | -                       |      |         |
|        | 1           | WEY7950K3078 | HOUSING AB SET          | 1    |         |
|        | 2           | WEY7950L6808 | CHUCK FASTENING SCREW   | 1    |         |
|        | 3           | WEY7950K7918 | KEYLESS CHUCK           | 1    |         |
|        | 4           | WEY7950K3227 | CLUTCH HANDLE           | 1    |         |
|        | 5           | WEY7442L1427 | RING GEAR               | 1    |         |
|        | 6           | WEY7442L1117 | RING GEAR A             | 1    |         |
|        | 7           | WEY7460H3238 | H/L CHANGE HANDLE       | 1    |         |
|        | 8           | WEY7460H3248 | F/R SELECTOR HANDLE     | 1    |         |
|        | 9           | WEY7441L6028 | SEMS SCREW              | 2    | (K3-6)  |
|        | 10          | WEY7450L1008 | DC MOTOR ASSEMBLY       | 1    |         |
|        | 11          | WEY7442L2577 | MOTOR BRUSH ASSEMBLY    | 1    |         |
|        | 12          | WEYT184L6076 | SEMS SCREW              | 2    | (К4-б)  |
|        | 13          | WEY7442L2007 | SWITCH ASSEMBLY         | 1    |         |
|        | 14          | WEY7450L2117 | CONTROL PCB             | 1    |         |
|        | 15          | WEY7460K3958 | OPERATION PANEL         | 1    |         |
|        | 16          | WEY6405K9218 | TORX TAPPING SCREW      | 9    | (K3-20) |
|        | 17          | WEY7950L4057 | GEAR BOX BLOCK          | 1    |         |
|        | 18          | WEY7460K4628 | SUPPORT HANDLE          | 1    |         |
|        | -           | WEY9L40R2788 | BATTERY PACK COVER      | 1    |         |
|        | -           | WEY9644K7018 | TOOL CASE               | 1    |         |
|        | -           | WEY7450K8108 | OPERATING INSTRUCTIONS  | 1    |         |
|        | -           | WEY001T8907  | GREASE (ALVANIA)        | 1    |         |
|        | -           | WEY003W8957  | GREASE (PERMALUB)       | 1    |         |

## Model No. : EY7950 Parts List