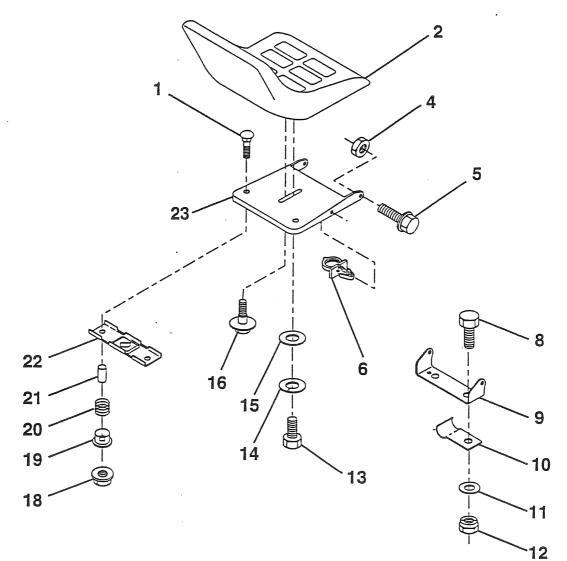

KEY

NO.

11 HP 36" TRACTOR - MODEL NO. LR111 (HNS1136B), PRODUCT NO. 954 00 06-32 FENDER / CHASSIS

11 HP 36" TRACTOR - MODEL NO. LR111 (HNS1136B), PRODUCT NO. 954 00 06-32 SEAT

| KEY<br>NO.       | PART<br>NO.                                                                                                                    | DESCRIPTION                                                                                                                                                                                                                                                 | KEY<br>NO.                                               | PART<br>NO.                                                                                                                    | DESCRIPTION                                                                                                                                                                                                                                                       |
|------------------|--------------------------------------------------------------------------------------------------------------------------------|-------------------------------------------------------------------------------------------------------------------------------------------------------------------------------------------------------------------------------------------------------------|----------------------------------------------------------|--------------------------------------------------------------------------------------------------------------------------------|-------------------------------------------------------------------------------------------------------------------------------------------------------------------------------------------------------------------------------------------------------------------|
| 12456890<br>1112 | 872050411<br>532130875<br>873800500<br>532139888<br>532140407<br>874760612<br>532140551<br>532126471<br>819133210<br>873800600 | Bolt, Carriage 1/4-20 x 1-3/8<br>Seat<br>Locknut, Hex w/Ins 5/16-18<br>Bolt, Shoulder 5/16-18 UNC<br>Clip, Insulated<br>Bolt, Fin Hex 3/8-16 UNC x 3/4<br>Bracket, Pivot Seat<br>Clip, Insulated<br>Washer 12/32 x 2 x 10 Ga.<br>Nut, Lock Hex w/Wsh 3/8-16 | 13<br>14<br>15<br>16<br>18<br>19<br>20<br>21<br>22<br>23 | 874780814<br>810040800<br>819171912<br>532127018<br>532123976<br>532121248<br>532121250<br>532134300<br>532121246<br>532140552 | Bolt Hex 1/2-13 x 7/8<br>Washer Lock Hvy. Hlicl Spring 1/2<br>Washer, 17/32 x 1-3/16 x 12 Ga.<br>Bolt, Shoulder<br>Nut, Hex Large Flange Lock<br>Bushing, Snap<br>Spring, Compression<br>Spacer, Split 28 Id. x .88 Lg.<br>Bracket, Switch, Mounting<br>Pan, Seat |