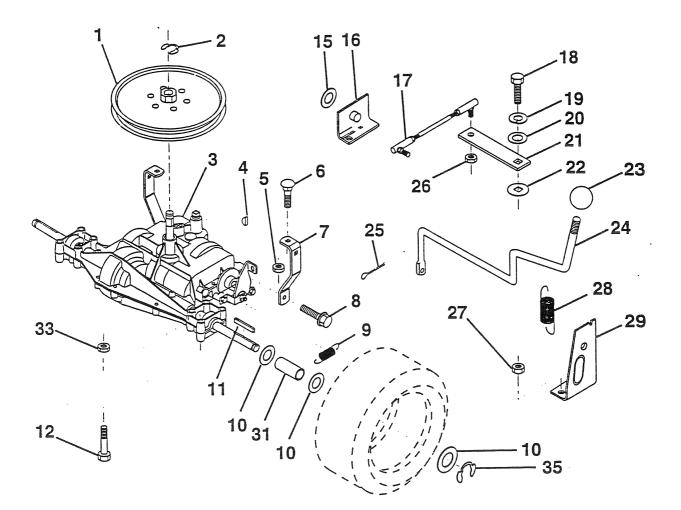

11 HP 36" TRACTOR - MODEL NO. LR111 (HNS1136B), PRODUCT NO. 954 00 06-32 GROUND DRIVE

| KEY<br>NO.          | PART<br>NO.                                                                                                                                              | DESCRIPTION                                                                                                                                                                                                                                                                                                                           | KEY<br>NO.                                               | PART<br>NO.                                                                                                                                 | DESCRIPTION                                                                                                                                                                                                                                                                                                        |
|---------------------|----------------------------------------------------------------------------------------------------------------------------------------------------------|---------------------------------------------------------------------------------------------------------------------------------------------------------------------------------------------------------------------------------------------------------------------------------------------------------------------------------------|----------------------------------------------------------|---------------------------------------------------------------------------------------------------------------------------------------------|--------------------------------------------------------------------------------------------------------------------------------------------------------------------------------------------------------------------------------------------------------------------------------------------------------------------|
| 1234567890<br>11112 | 873800500<br>874760512<br>532141342<br>532138029<br>810040700<br>871170744<br>532124525<br>532123405<br>872140612<br>532123396<br>532123395<br>532123674 | Locknut, Hex w/Ins 5/16-18<br>Bolt, Hex Hd 5/16-18 UNC x 3/4<br>Keeper,Mower Drive, R. H.<br>Pulley, Engine<br>Washer, Lock 7/16<br>Bolt Hex 7/16-20 Gr. 5<br>Traction, V-Belt Drive<br>Keeper, T/A Ground Drive Belt<br>Bolt, Carr. 3/8-16 UNC x 1-1/2<br>Keeper, Belt Ground Drive Idler<br>Arm, Ground Drive Clutch<br>Idler, Flat | 13<br>14<br>15<br>16<br>17<br>18<br>20<br>21<br>22<br>23 | 819131316<br>873930600<br>873800600<br>532126471<br>532122052<br>532131459<br>873510500<br>532139919<br>819111016<br>532123404<br>532140916 | Washer 13/32 x 13/16 x 16 Ga.<br>Nut, Centerlock 3/8-16 UNC<br>Nut, Lock Hex w/Wsh 3/8-16 UNC<br>Clip, Insulated<br>Spacer, Retainer<br>Spring Extension<br>Nut, Keps 5/16-18 UNC<br>Keeper, T/A Ground Drive Belt<br>Washer 11/32 x 5/8 x 16 Ga.<br>Keeper, Frame Ground Drive Belt<br>Keeper, Mower Drive, L. H. |

1 HP 36" TRACTOR - MODEL NO. LR111 (HNS1136B), PRODUCT NO. 954 00 06-32 RANSAXLE

| KEY<br>NO.                                                                                                                                                                                                                                                                                                                                                                                                                                                                                                                                                                                                                                                                                                                                                                              | PART<br>NO.                                                   | DESCRIPTION                                                                                                                                                                                                                                                                                                                                                                 | KEY<br>NO.                             | PART<br>NO.                                                                                                                                                                                     | DESCRIPTION                                                                                                                                                                                                                                                                                                                          |
|-----------------------------------------------------------------------------------------------------------------------------------------------------------------------------------------------------------------------------------------------------------------------------------------------------------------------------------------------------------------------------------------------------------------------------------------------------------------------------------------------------------------------------------------------------------------------------------------------------------------------------------------------------------------------------------------------------------------------------------------------------------------------------------------|---------------------------------------------------------------|-----------------------------------------------------------------------------------------------------------------------------------------------------------------------------------------------------------------------------------------------------------------------------------------------------------------------------------------------------------------------------|----------------------------------------|-------------------------------------------------------------------------------------------------------------------------------------------------------------------------------------------------|--------------------------------------------------------------------------------------------------------------------------------------------------------------------------------------------------------------------------------------------------------------------------------------------------------------------------------------|
| 1 2 3 4 5 6 7 8 9 0 1 1 2 5 6 7 8 9 1 1 2 5 6 7 8 9 0 1 1 2 5 6 7 8 9 0 1 1 2 5 6 7 8 9 0 1 1 2 5 6 7 8 9 0 1 1 2 5 6 7 8 9 0 1 1 2 5 6 7 8 9 0 1 1 2 5 6 7 8 9 0 1 1 2 5 6 7 8 9 0 1 1 2 5 6 7 8 9 0 1 1 2 5 6 7 8 9 0 1 1 2 5 6 7 8 9 0 1 1 2 5 6 7 8 9 0 1 1 2 5 6 7 8 9 0 1 1 2 5 6 7 8 9 0 1 1 2 5 6 7 8 9 0 1 1 2 5 6 7 8 9 0 1 1 2 5 6 7 8 9 0 1 1 2 5 6 7 8 9 0 1 1 2 5 6 7 8 9 0 1 1 2 5 6 7 8 9 0 1 1 2 5 6 7 8 9 0 1 1 2 5 6 7 8 9 0 1 1 2 5 6 7 8 9 0 1 1 2 5 6 7 8 9 0 1 1 2 5 6 7 8 9 0 1 1 2 5 6 7 8 9 0 1 1 2 5 6 7 8 9 0 1 1 2 5 6 7 8 9 0 1 1 2 5 6 7 8 9 0 1 1 2 5 6 7 8 9 0 1 1 2 5 6 7 8 9 0 1 1 2 5 6 7 8 9 0 1 1 2 5 6 7 8 9 0 1 1 2 5 6 7 8 9 0 1 1 2 5 6 7 8 9 0 1 1 2 5 6 7 8 9 0 1 1 1 2 5 6 7 8 9 0 1 1 1 2 5 6 7 8 9 0 1 1 1 1 1 1 1 1 1 1 1 1 1 1 1 1 1 1 | 532125096<br>873800500<br>872140506<br>532123378<br>817490512 | Pulley<br>Ring, Retainer<br>Transaxle, Dana 4 Spd.<br>Model No. 4360-77<br>Key, Woodruff #9<br>Nut, Crownlock 5/16-18<br>Bolt, Carriage 5/16-18 UNC x 3/4<br>Strap, Torque<br>Screw 5/16-18 x 3/4<br>Spring, Brake<br>Washer 25/32 x 1-1/4 x 16 Ga.<br>Key, Square<br>Bolt, Fin Hex 3/8-16 UNC 2-3/4<br>Washer 17/32 x 1 x 16 Ga.<br>Support Handle Shift LH<br>Link, Shift | 19<br>20<br>21<br>22<br>23<br>24<br>25 | 871040412<br>810040400<br>819091210<br>532123484<br>532105701<br>532106933<br>532128215<br>876020416<br>873810500<br>873510500<br>532128085<br>532128084<br>532109502<br>873680600<br>812000001 | Bolt, Fin Hex 1/4-28 UNF x 3/4 Gr. 8<br>Washer, Lock 1/4<br>Washer 9/32 x 3/4 x 10 Ga.<br>Arm, Shift<br>Washer, Shift Plate<br>Knob, Rd 1/2-13<br>Rod Shift<br>Pin, Cotter 1/8 x 1<br>Locknut 5/16-24 UNF<br>Nut, Keps 5/16-18<br>Extension, Spring<br>Support Handle Shift RH<br>Spacer Axle<br>Nut, Crownlock 3/8-16 UNC<br>E-Ring |