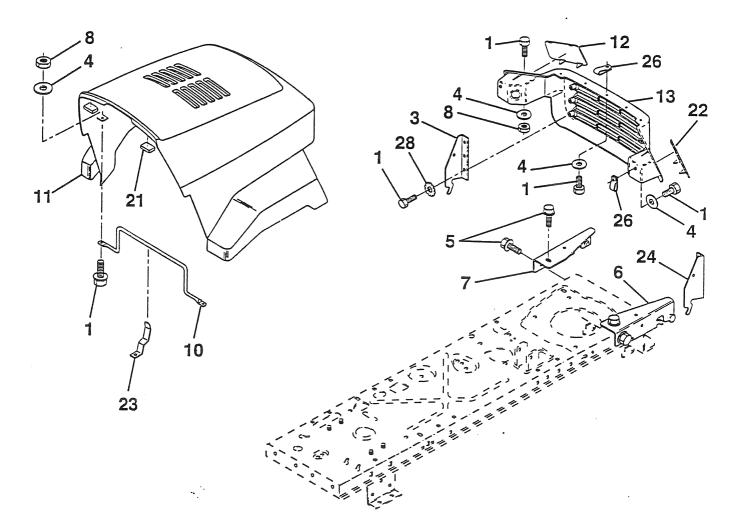

#### HARDWARE SHOWN LARGER FOR EASIER IDENTIFICATION

.

11 HP 36" TRACTOR - MODEL NO. LR111 (HNS1136B), PRODUCT NO. 954 00 06-32 DASH

| KEY<br>NO. | PART<br>NO. | DESCRIPTION                   | KEY<br>NO. | PART<br>NO. | DESCRIPTION                       |
|------------|-------------|-------------------------------|------------|-------------|-----------------------------------|
| 1          | 532132735   | Cap, Fuel                     | 12         | 532003720   | Spring                            |
| 2          | 532138395   | Assembly, Dash & Fuel Tank    | 13         | 532126450   | Clip, Height Adjustment           |
| 3          | 532123487   | Clamp, Hose                   | 14         | 532126115   | Knob, Height Stop                 |
| 4          | 532008544   | Line, Fuel                    | 15         | 532122023   | Adjustment, Quadrant Height       |
| 5          | 532008548   | Line, Fuel                    | 16         | 532124346   | Nut, Self-Threading 3/16-18       |
| 6          | 873510400   | Nut, Hex, Keps 1/4-20         | 17         | 872110404   | Bolt, Carriage 1/4-20 x 1/2 Gr. 5 |
| 7          | 532124996   | Clip, Fuel Line               | 18         | 532130745   | Support Assembly, Dash            |
| 8          | 819091216   | Washer 9/32 x 3/4 x 16 Ga.    | 19         | 532134744   | Brace, Cross                      |
| 9          | 874760428   | Bolt, Hex, Fin 1/4-20 x 1-3/4 | 20         | 817060408   | Screw, Self-Tapping 1/4-20 x 1/2  |
| 10         | 819091413   | Washer 11/32 x 11/16 x 16 Ga. | 21         | 532134014   | Plug Dome Black                   |
| 11         | 532121249   | Spacer, Split                 |            |             |                                   |

#### NEFAIN FARIS

۰,

11 HP 36" TRACTOR - MODEL NO. LR111 (HNS1136B), PRODUCT NO. 954 00 06-32 HOOD

| KEY<br>NO.                            | PART<br>NO.                                                                                          | DESCRIPTION                                                                                                                                                                                          | KEY<br>NO.                                   | PART<br>NO.                                                                                                       | DESCRIPTION                                                                                                                            |
|---------------------------------------|------------------------------------------------------------------------------------------------------|------------------------------------------------------------------------------------------------------------------------------------------------------------------------------------------------------|----------------------------------------------|-------------------------------------------------------------------------------------------------------------------|----------------------------------------------------------------------------------------------------------------------------------------|
| 1<br>3<br>4<br>5<br>6<br>7<br>8<br>10 | 874780410<br>532128445<br>819091016<br>817490512<br>532140051<br>532140050<br>873220400<br>532130850 | Bolt Fin Hex 1/4-20 x 5/8<br>Bracket Pivot Hood LH<br>Washer, Flat 1/4<br>Screw Thdrol 5/16-28 x 3/4<br>Bracket Asm. Pivot Hood RH<br>Bracket Asm. Pivot Hood LH<br>Nut Fin Hex 1/4-20<br>Brace Hood | 11<br>12<br>13<br>21<br>23<br>24<br>28<br>28 | 532140142<br>532130986<br>532130984<br>532126938<br>532130985<br>532139969<br>532128446<br>532052921<br>811050400 | Hood<br>Lens LH<br>Grille<br>Bumper Hood<br>Lens RH<br>Latch Hood<br>Bracket Pivot Hood RH<br>Clip Tinnerman<br>Washer Lock Ext. Tooth |

KEY

NO.

11 HP 36" TRACTOR - MODEL NO. LR111 (HNS1136B), PRODUCT NO. 954 00 06-32 FENDER / CHASSIS

11 HP 36" TRACTOR - MODEL NO. LR111 (HNS1136B), PRODUCT NO. 954 00 06-32 SEAT

| KEY<br>NO.       | PART<br>NO.                                                                                                                    | DESCRIPTION                                                                                                                                                                                                                                                 | KEY<br>NO.                                               | PART<br>NO.                                                                                                                    | DESCRIPTION                                                                                                                                                                                                                                                       |
|------------------|--------------------------------------------------------------------------------------------------------------------------------|-------------------------------------------------------------------------------------------------------------------------------------------------------------------------------------------------------------------------------------------------------------|----------------------------------------------------------|--------------------------------------------------------------------------------------------------------------------------------|-------------------------------------------------------------------------------------------------------------------------------------------------------------------------------------------------------------------------------------------------------------------|
| 12456890<br>1112 | 872050411<br>532130875<br>873800500<br>532139888<br>532140407<br>874760612<br>532140551<br>532126471<br>819133210<br>873800600 | Bolt, Carriage 1/4-20 x 1-3/8<br>Seat<br>Locknut, Hex w/Ins 5/16-18<br>Bolt, Shoulder 5/16-18 UNC<br>Clip, Insulated<br>Bolt, Fin Hex 3/8-16 UNC x 3/4<br>Bracket, Pivot Seat<br>Clip, Insulated<br>Washer 12/32 x 2 x 10 Ga.<br>Nut, Lock Hex w/Wsh 3/8-16 | 13<br>14<br>15<br>16<br>18<br>19<br>20<br>21<br>22<br>23 | 874780814<br>810040800<br>819171912<br>532127018<br>532123976<br>532121248<br>532121250<br>532134300<br>532121246<br>532140552 | Bolt Hex 1/2-13 x 7/8<br>Washer Lock Hvy. Hlicl Spring 1/2<br>Washer, 17/32 x 1-3/16 x 12 Ga.<br>Bolt, Shoulder<br>Nut, Hex Large Flange Lock<br>Bushing, Snap<br>Spring, Compression<br>Spacer, Split 28 Id. x .88 Lg.<br>Bracket, Switch, Mounting<br>Pan, Seat |