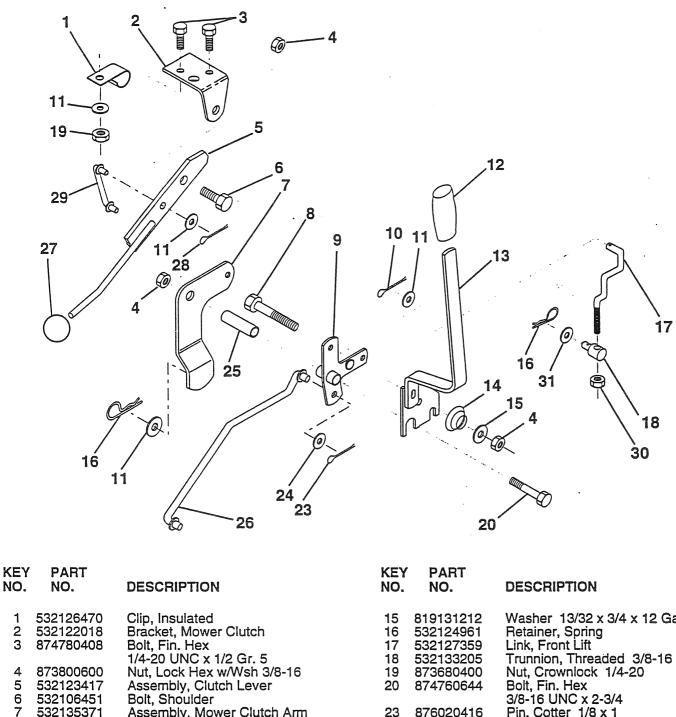

HARDWARE SHOWN LARGER FOR EASIER IDENTIFICATION

۰.

NO.

11 HP 36" TRACTOR - MODEL NO. LR111 (HNS1136B), PRODUCT NO. 954 00 06-32 MOWER LIFT LEVER

| 1  | 532126470 | Clip, Insulated               | 15 | 819131212 | Washer 13/32 x 3/4 x 12 Ga. |
|----|-----------|-------------------------------|----|-----------|-----------------------------|
| 2  | 532122018 | Bracket, Mower Clutch         | 16 | 532124961 | Retainer, Spring            |
| З  | 874780408 | Bolt, Fin. Hex                | 17 | 532127359 | Link, Front Lift            |
|    |           | 1/4-20 UNC x 1/2 Gr. 5        | 18 | 532133205 | Trunnion, Threaded 3/8-16   |
| 4  | 873800600 | Nut, Lock Hex w/Wsh 3/8-16    | 19 | 873680400 | Nut, Crownlock 1/4-20       |
| 5  | 532123417 | Assembly, Clutch Lever        | 20 | 874760644 | Bolt, Fin. Hex              |
| 6  | 532106451 | Bolt, Shoulder                |    |           | 3/8-16 UNC x 2-3/4          |
| 7  | 532135371 | Assembly, Mower Clutch Arm    | 23 | 876020416 | Pin, Cotter 1/8 x 1         |
| 8  | 874760636 | Bolt, Hex 3/8-16 UNC x 2-1/4  | 24 | 819171612 | Washer 17/32 x 1 x 12 Ga.   |
| 9  | 532121930 | Assembly, Bellcrank Lift      | 25 | 532121933 | Tube, Spacer                |
| 10 | 876020412 | Pin, Cotter 1/8 x 3/4         | 26 | 532121934 | Rod, Mower Lift             |
| 11 | 819131316 | Washer 13/32 x 13/16 x 16 Ga. | 27 | 532106932 | Knob                        |
| 12 | 532131861 | Grip, Handle                  | 28 | 876020312 | Pin, Cotter 3/32 x 3/4      |
| 13 | 532139352 | Assembly, Lift Handle         | 29 | 532131655 | Link, Mower Clutch          |
| 14 | 532123496 | Spring, Compression           | 30 | 873350600 | Nut Hex Jam 3/8-16 x 1.30   |
|    |           |                               |    |           |                             |
|    |           |                               |    |           |                             |