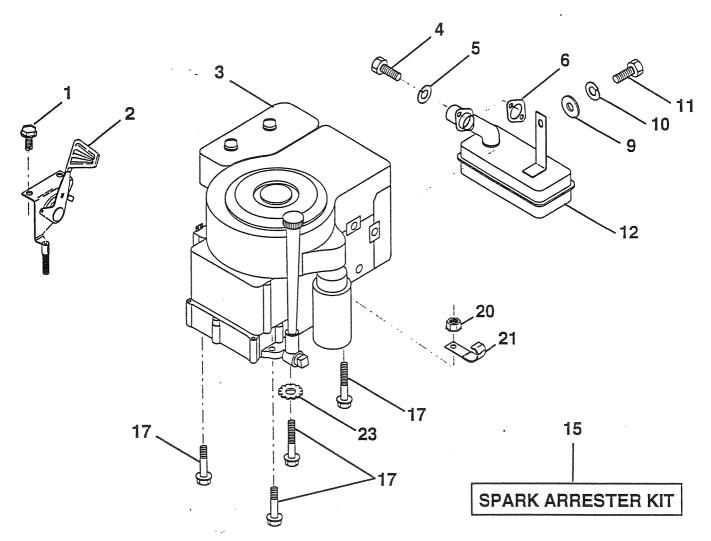

11 HP 36" TRACTOR - MODEL NO. LR111 (HNS1136B), PRODUCT NO. 954 00 06-32 ENGINE

| KEY<br>NO. | PART<br>NO.            | DESCRIPTION                                           | KEY<br>NO. | PART<br>NO. | DESCRIPTION                              |
|------------|------------------------|-------------------------------------------------------|------------|-------------|------------------------------------------|
| 1<br>2     | 817060408<br>532133025 | Screw, Hex Thd. Cut 1/4-20 x 1/2<br>Control, Throttle | 11         |             | Bolt, Hex Fin. (Order From Eng.<br>Mfg.) |
| 3          |                        | Engine, Briggs and Stratton Model                     | 12         | 532137437   | Muffler                                  |
|            |                        | No. 28C707                                            | 15         | 532137180   | Arrester, Spark (Optional                |
| 4          | 871070512              | Screw, Hex, Cap 5/16-18 x 3/4                         |            |             | equipment)                               |
| 5          | 810040500              | Washer, Lock Heavy Helical Spring                     | 17         | 817490624   | Screw, Hex Washer Head, Thdrol.          |
|            |                        | 5/16                                                  |            |             | 3/8-16 x 1-1/2                           |
| 6          | 532125593              | Gasket, Exhaust                                       | 20         | 873510600   | Nut, Keps 3/8-16                         |
| 9          | 819101216              | Washer 5/16 x 3/4 x 16                                | 21         | 532124996   | Clip, Line Fuel                          |
| 10         | 810040400              | Washer, Lock Hvy Hlcl Spring 1/4                      | 23         | 811050600   | Washer Lock Ext. Tooth 3/8               |
|            |                        |                                                       |            |             |                                          |