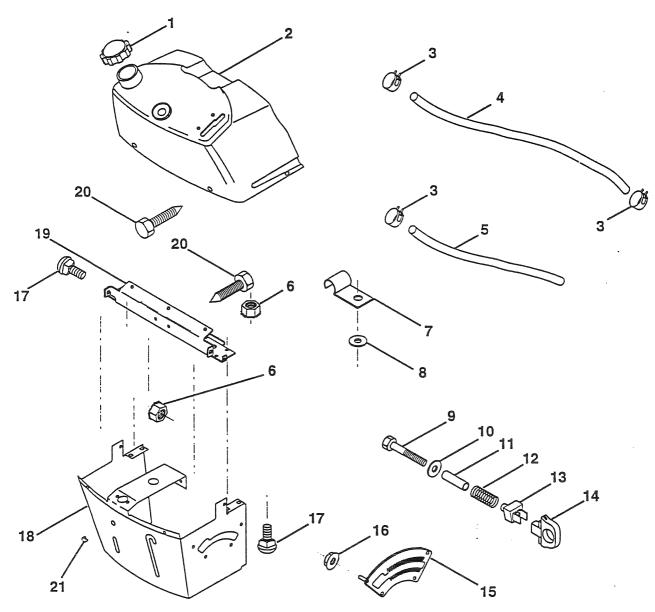

#### HARDWARE SHOWN LARGER FOR EASIER IDENTIFICATION

.

11 HP 36" TRACTOR - MODEL NO. LR111 (HNS1136B), PRODUCT NO. 954 00 06-32 DASH

| KEY<br>NO. | PART<br>NO. | DESCRIPTION                   | KEY<br>NO. | PART<br>NO. | DESCRIPTION                       |
|------------|-------------|-------------------------------|------------|-------------|-----------------------------------|
| 1          | 532132735   | Cap, Fuel                     | 12         | 532003720   | Spring                            |
| 2          | 532138395   | Assembly, Dash & Fuel Tank    | 13         | 532126450   | Clip, Height Adjustment           |
| 3          | 532123487   | Clamp, Hose                   | 14         | 532126115   | Knob, Height Stop                 |
| 4          | 532008544   | Line, Fuel                    | 15         | 532122023   | Adjustment, Quadrant Height       |
| 5          | 532008548   | Line, Fuel                    | 16         | 532124346   | Nut, Self-Threading 3/16-18       |
| 6          | 873510400   | Nut, Hex, Keps 1/4-20         | 17         | 872110404   | Bolt, Carriage 1/4-20 x 1/2 Gr. 5 |
| 7          | 532124996   | Clip, Fuel Line               | 18         | 532130745   | Support Assembly, Dash            |
| 8          | 819091216   | Washer 9/32 x 3/4 x 16 Ga.    | 19         | 532134744   | Brace, Cross                      |
| 9          | 874760428   | Bolt, Hex, Fin 1/4-20 x 1-3/4 | 20         | 817060408   | Screw, Self-Tapping 1/4-20 x 1/2  |
| 10         | 819091413   | Washer 11/32 x 11/16 x 16 Ga. | 21         | 532134014   | Plug Dome Black                   |
| 11         | 532121249   | Spacer, Split                 |            |             |                                   |