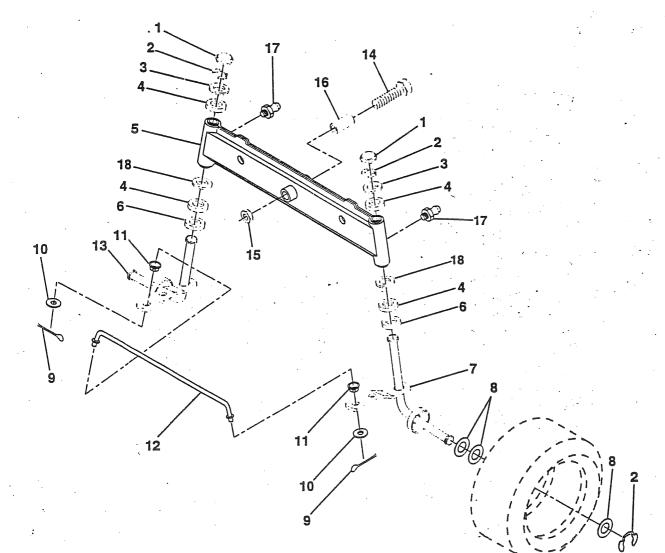

11 HP 36" TRACTOR - MODEL NO. LR111 (HNS1136B), PRODUCT NO. 954 00 06-32 BRAKE / REAR MOWER LIFT ASSEMBLY

| Key<br>No. | PART<br>NO. | DESCRIPTION                       | KEY<br>NO. | PART<br>NO. | DESCRIPTION                      |
|------------|-------------|-----------------------------------|------------|-------------|----------------------------------|
| 1          | 532071673   | Cap, Plunger                      | 16         | 819251816   | Washer 25/32 x 1-1/8 x 16 Ga.    |
| 2          | 532123436   | Rod, Parking Brake                | 17         | 812000034   | Ring, Klip                       |
| З          | 532123437   | Bracket, Parking Brake            | 18         | 532106888   | Spring, Brake Rod                |
| 4          | 532008156   | Cover, Pedal                      | 19         | 873350600   | Nut, Hex, Jam 3/8-16 UNC         |
| 5          | 532122504   | Bracket, Clutch/Brake Pedal, L.H. | 20         | 873800600   | Locknut, Hex w/Washer Insert     |
| 6          | 876020312   | Pin, Cotter 3/32 x 3/4            |            | 0,000000    | 3/8-16 UNC                       |
| 7          | 819131016   | Washer 13/32 x 5/8 x 16 Ga.       | 21         | 532131460   | Rod, Rear Brake                  |
| 8          | 817490508   | Screw, Hex, Thd. Roll.            | 22         | 532127378   | Trunnion, Lift                   |
|            |             | 5/16-18 x 1/2                     | 23         | 873800600   | Nut, Lock Hex w/Wsh 3/8-16       |
| 9          | 876020412   | Pin, Cotter 1/8 x 3/4             | 24         | 819132012   | Washer 13/32 x 1-1/4 x 12 Ga.    |
| 10         | 819131316   | Washer 13/32 x 13/16 x 16 Ga.     | 25         | 532124961   | Spring, Retainer                 |
| 11         | 532123543   | Rod, Brake Front                  | 26         | 873930600   | Nut, Centerlock 3/8-16 UNC       |
| 12         | 532139933   | Assembly, Clutch/Brake Pedal      | 27         | 532127369   | Link, Threaded                   |
| 13         | 532123394   | Rod. Clutch                       | 28         | 532127358   | Assembly, Rear Mower Lift        |
| 14         | 532121978   | Bracket, Lift, Shaft              | 29         | 872110506   | Bolt, Carriage 5/16-18 UNC x 3/4 |
| 15         | 532123641   | Assembly, Brake, Pivot, Arm       | 30         | 873510500   | Nut, Keps 5/16-16 UNC            |
|            |             | g ·                               |            |             |                                  |