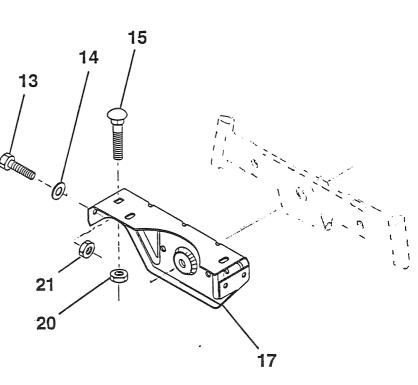

11 HP 36" TRACTOR - MODEL NO. LR111 (HNS1136B), PRODUCT NO. 954 00 06-32 STEERING WHEEL

11 HP 36" TRACTOR - MODEL NO. LR111 (HNS1136B), PRODUCT NO. 954 00 06-32 SECTOR GEAR / AXLE SUPPORT

| KEY<br>NO. | PART<br>NO. | DESCRIPTION                        | KEY<br>NO. | PART<br>NO. | DESCRIPTION                     |
|------------|-------------|------------------------------------|------------|-------------|---------------------------------|
| 1          | 532132566   | Link, Drag                         | 11         | 819131316   | Washer, 13/32 x 13/16 x 16 Ga.  |
| 2          | 874780828   | Bolt, Fin Hex 1/2-13 x 1-3/4       | 12         | 532126847   | Bushing                         |
| 5          | 532121926   | Gear, Sector                       | 13         | 874760512   | Bolt, Hex Hd. 5/16-18 UNC x 3/4 |
| 6          | 532121927   | Bushing                            | 14         | 819111416   | Washer 11/32 x 7/8 x 16 Ga.     |
| 7          | 873030800   | Nut, Heavy Hex Top Lock 1/2-13 UNC | 15         | 872110606   | Bolt, Carriage 3/8-16 UNC x 3/4 |
| 8          | 532126472   | Clip, Insulated                    | 17         | 532137096   | Support, Front Axle             |
| 9          | 873680800   | Nut, Crownlock 3/8-16              | 20         | 873800600   | Nut, Crownlock 3/8-16 UNC       |
| 0          | 876020412   | Pin, Cotter 1/8 x 3/4              | 21         | 873800500   | Nut, Crownlock 5/16-18          |