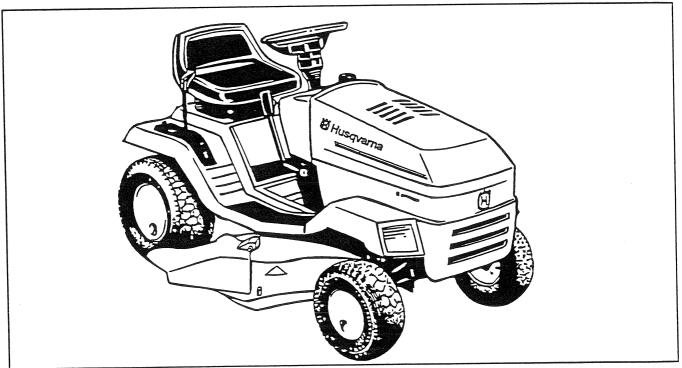

# 1.1994 Spare parts

Operator's Manual 532 14 42-48

11 HP 36" TRACTOR - MODEL NO. LR111 (HNS1136B), PRODUCT NO. 954 00 06-32 ELECTRICAL

11 HP 36" TRACTOR - MODEL NO. LR111 (HNS1136B), PRODUCT NO. 954 00 06-32 ELECTRICAL