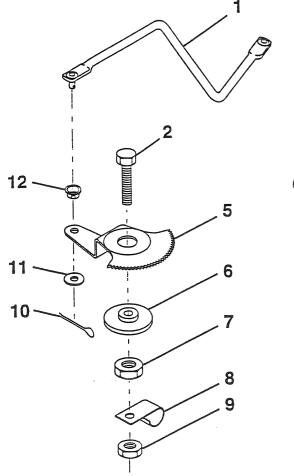

HARDWARE SHOWN LARGER FOR EASIER IDENTIFICATION

۰.

NO.

11 HP 36" TRACTOR - MODEL NO. LR111 (HNS1136B), PRODUCT NO. 954 00 06-32 MOWER LIFT LEVER

| 1  | 532126470 | Clip, Insulated               | 15 | 819131212 | Washer 13/32 x 3/4 x 12 Ga. |
|----|-----------|-------------------------------|----|-----------|-----------------------------|
| 2  | 532122018 | Bracket, Mower Clutch         | 16 | 532124961 | Retainer, Spring            |
| З  | 874780408 | Bolt, Fin. Hex                | 17 | 532127359 | Link, Front Lift            |
|    |           | 1/4-20 UNC x 1/2 Gr. 5        | 18 | 532133205 | Trunnion, Threaded 3/8-16   |
| 4  | 873800600 | Nut, Lock Hex w/Wsh 3/8-16    | 19 | 873680400 | Nut, Crownlock 1/4-20       |
| 5  | 532123417 | Assembly, Clutch Lever        | 20 | 874760644 | Bolt, Fin. Hex              |
| 6  | 532106451 | Bolt, Shoulder                |    |           | 3/8-16 UNC x 2-3/4          |
| 7  | 532135371 | Assembly, Mower Clutch Arm    | 23 | 876020416 | Pin, Cotter 1/8 x 1         |
| 8  | 874760636 | Bolt, Hex 3/8-16 UNC x 2-1/4  | 24 | 819171612 | Washer 17/32 x 1 x 12 Ga.   |
| 9  | 532121930 | Assembly, Bellcrank Lift      | 25 | 532121933 | Tube, Spacer                |
| 10 | 876020412 | Pin, Cotter 1/8 x 3/4         | 26 | 532121934 | Rod, Mower Lift             |
| 11 | 819131316 | Washer 13/32 x 13/16 x 16 Ga. | 27 | 532106932 | Knob                        |
| 12 | 532131861 | Grip, Handle                  | 28 | 876020312 | Pin, Cotter 3/32 x 3/4      |
| 13 | 532139352 | Assembly, Lift Handle         | 29 | 532131655 | Link, Mower Clutch          |
| 14 | 532123496 | Spring, Compression           | 30 | 873350600 | Nut Hex Jam 3/8-16 x 1.30   |
|    |           |                               |    |           |                             |
|    |           |                               |    |           |                             |