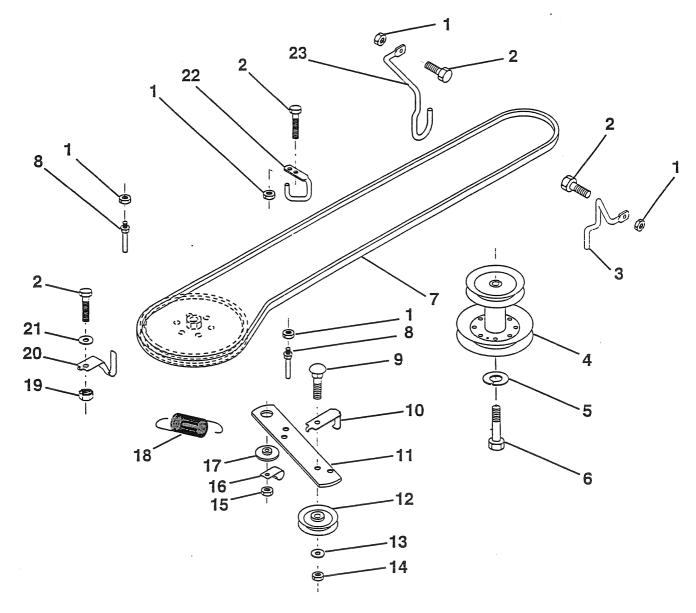

11 HP 36" TRACTOR - MODEL NO. LR111 (HNS1136B), PRODUCT NO. 954 00 06-32 GROUND DRIVE

| KEY<br>NO.          | PART<br>NO.                                                                                                                                              | DESCRIPTION                                                                                                                                                                                                                                                                                                                           | KEY<br>NO.                                               | PART<br>NO.                                                                                                                                 | DESCRIPTION                                                                                                                                                                                                                                                                                                        |
|---------------------|----------------------------------------------------------------------------------------------------------------------------------------------------------|---------------------------------------------------------------------------------------------------------------------------------------------------------------------------------------------------------------------------------------------------------------------------------------------------------------------------------------|----------------------------------------------------------|---------------------------------------------------------------------------------------------------------------------------------------------|--------------------------------------------------------------------------------------------------------------------------------------------------------------------------------------------------------------------------------------------------------------------------------------------------------------------|
| 1234567890<br>11112 | 873800500<br>874760512<br>532141342<br>532138029<br>810040700<br>871170744<br>532124525<br>532123405<br>872140612<br>532123396<br>532123395<br>532123674 | Locknut, Hex w/Ins 5/16-18<br>Bolt, Hex Hd 5/16-18 UNC x 3/4<br>Keeper,Mower Drive, R. H.<br>Pulley, Engine<br>Washer, Lock 7/16<br>Bolt Hex 7/16-20 Gr. 5<br>Traction, V-Belt Drive<br>Keeper, T/A Ground Drive Belt<br>Bolt, Carr. 3/8-16 UNC x 1-1/2<br>Keeper, Belt Ground Drive Idler<br>Arm, Ground Drive Clutch<br>Idler, Flat | 13<br>14<br>15<br>16<br>17<br>18<br>20<br>21<br>22<br>23 | 819131316<br>873930600<br>873800600<br>532126471<br>532122052<br>532131459<br>873510500<br>532139919<br>819111016<br>532123404<br>532140916 | Washer 13/32 x 13/16 x 16 Ga.<br>Nut, Centerlock 3/8-16 UNC<br>Nut, Lock Hex w/Wsh 3/8-16 UNC<br>Clip, Insulated<br>Spacer, Retainer<br>Spring Extension<br>Nut, Keps 5/16-18 UNC<br>Keeper, T/A Ground Drive Belt<br>Washer 11/32 x 5/8 x 16 Ga.<br>Keeper, Frame Ground Drive Belt<br>Keeper, Mower Drive, L. H. |