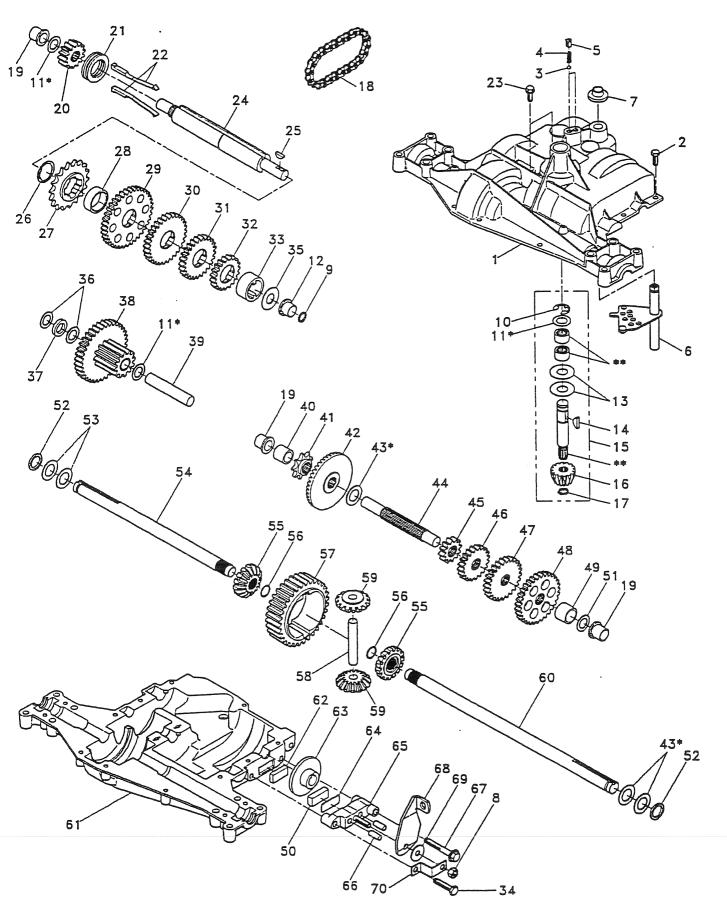

### HARDWARE SHOWN LARGER FOR EASIER IDENTIFICATION

,• .

÷

...

1 HP 36" TRACTOR - MODEL NO. LR111 (HNS1136B), PRODUCT NO. 954 00 06-32 ANA TRANSAXLE MODEL NUMBER 4360-77

## 11 HP 36" TRACTOR - MODEL NO. LR111 (HNS1136B), PRODUCT NO. 954 00 06-32 DANA TRANSAXLE MODEL NUMBER 4360-77

| KEY<br>NO. | PART<br>NO.            | DESCRIPTION                                                                                                                                                                                                                                                                                              |                | PART<br>NO.                         | DESCRIPTION                                                    |
|------------|------------------------|----------------------------------------------------------------------------------------------------------------------------------------------------------------------------------------------------------------------------------------------------------------------------------------------------------|----------------|-------------------------------------|----------------------------------------------------------------|
| 1<br>2     | 532142671<br>532002274 | Housing, Upper<br>Screw, Self-Tapping, Large<br>1/4-20 x .734<br>Ball, Detent<br>Spring, Detent                                                                                                                                                                                                          | 39<br>40<br>41 | 532124639<br>532120472<br>532105928 | Shaft, Idler<br>Spacer .635 x .875 x .755<br>Sprocket, 9 Teeth |
| З          | 532134400              | Ball Detent                                                                                                                                                                                                                                                                                              | 42             | 532110084                           | Gear, Bevel, 42 Teeth                                          |
|            | 500405004              | Spring Detent                                                                                                                                                                                                                                                                                            | 43             | 500404004                           | Assembly, Kit, Shim .750 Shaft                                 |
|            | 532105905              | Screw. Set                                                                                                                                                                                                                                                                                               | 44             | 532120473                           | Shaft, Drive                                                   |
| 6          | 532138235              | Kit. Shifter Assembly                                                                                                                                                                                                                                                                                    | 45             | 532142678                           | Gear, Spur, 12 Teeth                                           |
| 7          | 532134399              | Spring, Detent<br>Screw, Set<br>Kit, Shifter Assembly<br>Boot, Shifter<br>Locknut 5/16-24<br>Seal, Oil<br>Ring, Retaining<br>Assembly, Kit, Shim .625 Shaft<br>Bearing, Flange<br>Washer, Plain .632 x 1.38 x .046                                                                                       | 46             | 532120407                           | Gear, Spur, 20 Teeth                                           |
|            | 873810500              | Locknut 5/16-24                                                                                                                                                                                                                                                                                          | 47             | 532106589                           | Gear, Spur, 25 Teeth                                           |
| 9          | 532143045              | Seal, Oil                                                                                                                                                                                                                                                                                                | 48             | 532105937                           | Gear, Spur, 31 Teeth                                           |
|            | 532142672              | Ring, Retaining                                                                                                                                                                                                                                                                                          | 49             | 532120523                           | Spacer .781 x 1.00 x .750                                      |
| 11         | 532134793 *            | Assembly, Kit, Shim .625 Shaft                                                                                                                                                                                                                                                                           | 50             | 532120951                           | Puck, Friction                                                 |
|            | 532143051              | Bearing, Flange                                                                                                                                                                                                                                                                                          | 51             | 532002226                           | Washer, Plain .632 x 1.00 x .060                               |
|            | 532120415              | Washer, Plain .032 X 1.30 X .040                                                                                                                                                                                                                                                                         | 52             | 532134401                           | Washer, Neoprene                                               |
|            | 532142674<br>532138234 | Assembly Kit Input Shaft                                                                                                                                                                                                                                                                                 | 53<br>54       | 5321002204                          | Washer, Plain .758 x 1.25 x .031<br>Axie, L.H.                 |
|            | 532110078              | Bearing, Flange<br>Washer, Plain .632 x 1.38 x .046<br>Key, Woodruff, #9<br>Assembly, Kit, Input Shaft<br>Pinion, Bevel, 14 Teeth<br>Ring, Retaining<br>Chain, 24 Pitches<br>Bearing, Flange<br>Gear, Spur, 14 Teeth<br>Collar, Clutch<br>Assembly, Kit, Clutch Keys<br>Screw, Self-Tapping, with Sealer | 55             | 532110081                           | Gear, Miter, 15 Teeth                                          |
|            | 532105909              | Ring, Betaining                                                                                                                                                                                                                                                                                          | 56             | 532105941                           | Ring, Retaining                                                |
|            | 532105910              | Chain, 24 Pitches                                                                                                                                                                                                                                                                                        | 57             | 532110071                           | Gear, Spur, 32 Teeth                                           |
|            | 532105911              | Bearing, Flange                                                                                                                                                                                                                                                                                          | 58             | 532120952                           | Shaft, Cross                                                   |
| 20         | 532142675              | Gear, Spur, 14 Teeth                                                                                                                                                                                                                                                                                     | 59             | 532110082                           | Gear, Miter, 15 Teeth                                          |
| 21         | 532138246              | Collar, Clutch                                                                                                                                                                                                                                                                                           | 60             | 532123908                           | Axle, R.H.                                                     |
|            | 532138236              | Assembly, Kit, Clutch Keys                                                                                                                                                                                                                                                                               | 61             | 532142680                           | Housing, Lower                                                 |
|            |                        | Screw, Self-Tapping, with Sealer                                                                                                                                                                                                                                                                         | 62             | 532120961                           | Puck, Friction                                                 |
|            | 532142676              | Shaft, Intermediate                                                                                                                                                                                                                                                                                      | 63             | 532007294 ·                         | Disc, Brake                                                    |
| 25         | 532002244              | Screw, Self-Tapping, with Sealer<br>Shaft, Intermediate<br>Key, Woodruff, #61<br>Ring, Retaining<br>Sprocket, 18 Teeth<br>Spacer                                                                                                                                                                         | 64             | 532108989                           | Spacer                                                         |
| 26<br>27   | 532105916<br>532120470 | Ring, Relaining                                                                                                                                                                                                                                                                                          | 00             | 532120953                           | Jaw, Brake                                                     |
| 28         | 532120470              | Spacer                                                                                                                                                                                                                                                                                                   | 67             | 532120954                           | Pin, Dowel<br>Screw, Self-Tapping, Large                       |
|            | 532142677              | Gear, Spur, 37 Teeth                                                                                                                                                                                                                                                                                     | 07             | 002104733                           | 5/16-18 x 2.25                                                 |
|            | 532120405              | Gear, Spur, 30 Teeth                                                                                                                                                                                                                                                                                     | 68             | 532138244                           | Lever, Actuating                                               |
| 31         | 532108980              | Gear, Spur, 25 Teeth                                                                                                                                                                                                                                                                                     | 69             | 532108996                           | Washer, Plain .321 x 1.00 x .055                               |
|            | 532134796              | Gear, Spur, 19 Teeth                                                                                                                                                                                                                                                                                     |                | 532120956                           | Bracket, Anti-Rotation                                         |
| 33         | 532138239              | Spacer 1.133 x 1.50 x .750                                                                                                                                                                                                                                                                               | 71             | 532120416                           | Grease                                                         |
| 34         | 532106596              | Screw, Self-Tapping, Large                                                                                                                                                                                                                                                                               |                |                                     |                                                                |
| ~ -        |                        | 5/16-18 x 1.44                                                                                                                                                                                                                                                                                           | Ŕ              | Use in combir                       | nations to maintain proper clearances                          |
|            | 532105925              | Washer, Plain .640 x 1.37 x .061                                                                                                                                                                                                                                                                         | **             |                                     | 1.5                                                            |
|            | 532002232              | Washer, Plain .632 x 1.00 x .026                                                                                                                                                                                                                                                                         | **             | Order Key No                        | . 15                                                           |
| 37<br>38   | 532108978              | Spacer .630 x 1.00 x .169<br>Assembly, Gear, Combination of                                                                                                                                                                                                                                              | NOT            |                                     | ont dimonoiono divon in U.O. inches                            |
| 30         | 532110079              | 12 Teeth and 35 Teeth                                                                                                                                                                                                                                                                                    | I'UVI          | 1 inch = $25$                       | ent dimensions given in U.S. inches<br>.4 mm                   |