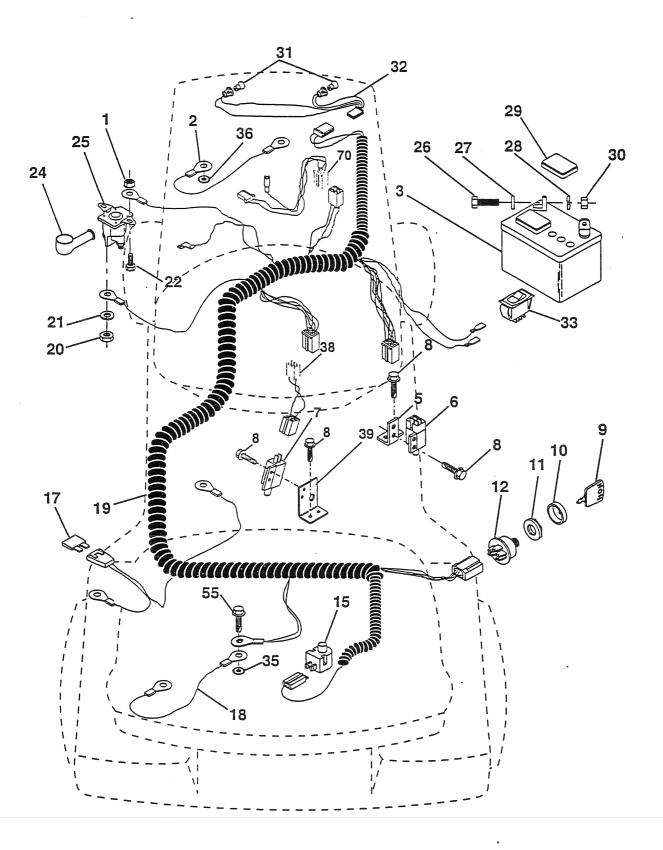

.

| KEY<br>NO.                                         | PART<br>NO.                                      | DESCRIPTION                                                                                                                                                                                                                                                                                                                                                                                                                                      |
|----------------------------------------------------|--------------------------------------------------|--------------------------------------------------------------------------------------------------------------------------------------------------------------------------------------------------------------------------------------------------------------------------------------------------------------------------------------------------------------------------------------------------------------------------------------------------|
| 10<br>11<br>12<br>15<br>16<br>17<br>18<br>19<br>20 | 532128353<br>532143132<br>873350400<br>810090400 | Nut, Hex Keps 1/4-20<br>Assembly, Cable<br>Battery<br>Bracket, Switch<br>Switch, Interlock (4-terminal)<br>Switch, Interlock (2-terminal)<br>Screw, Hex Hd. Tap #10-24 x 1/2<br>Key, Steel Delta<br>Cover, Key Ignition<br>Nut, Ignition<br>Switch, Ignition<br>Switch, Plunger<br>Nut, Hex, Keps 5/16-18<br>Fuse<br>Assembly, Cable<br>Harness, Ignition<br>Nut, Hex Jam 1/4-20<br>Washer, Lock 1/4<br>Bolt, Fin. Hex<br>1/4-20 UNC x 1/2 Gr. 5 |
| 25<br>26<br>27<br>28<br>29<br>30                   | 810040400<br>532121264<br>873220400              | Cover, Terminal<br>Solenoid<br>Bolt, Hex Hd. 1/4-20 UNC x 3/4<br>Washer 9/32 x 5/8 x 16<br>Washer, Lock 1/4<br>Cap, Battery<br>Nut, Fin. Hex 1/4-20 UNC                                                                                                                                                                                                                                                                                          |
| 31<br>32<br>33<br>35<br>36<br>38                   | 532004152<br>532131078<br>532110712              | Bulb, Light<br>Harness, Headlight<br>Switch, Light<br>Washer Lock Ext. Tooth 5/16<br>Washer Lock Inter. Tooth 1/4<br>Adapter Harness<br>Screw Thdrol 5/16-18 x 1/2<br>Harness Engine                                                                                                                                                                                                                                                             |