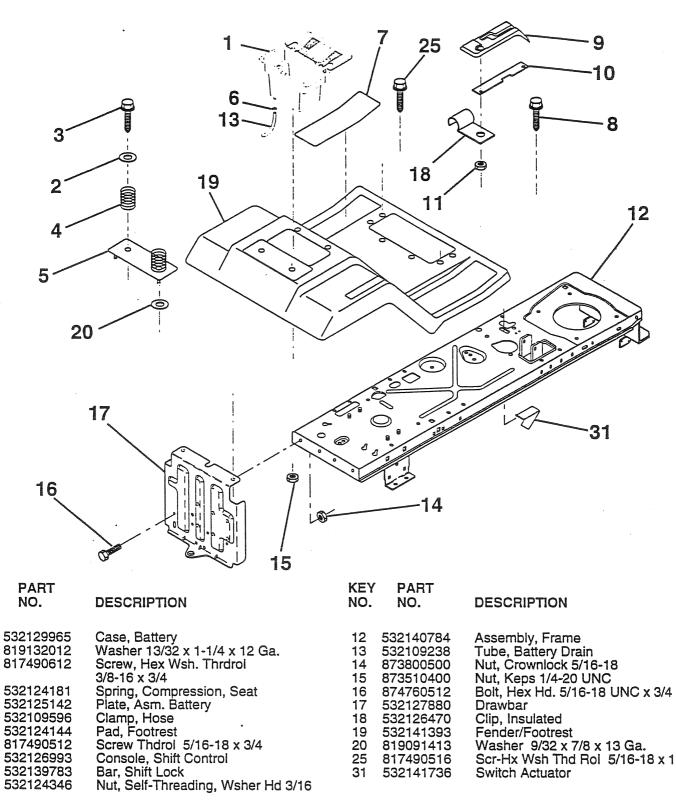

KEY

NO.

11 HP 36" TRACTOR - MODEL NO. LR111 (HNS1136B), PRODUCT NO. 954 00 06-32 FENDER / CHASSIS

11 HP 36" TRACTOR - MODEL NO. LR111 (HNS1136B), PRODUCT NO. 954 00 06-32 SEAT

| KEY<br>NO.       | PART<br>NO.                                                                                                                    | DESCRIPTION                                                                                                                                                                                                                                                 | KEY<br>NO.                                               | PART<br>NO.                                                                                                                    | DESCRIPTION                                                                                                                                                                                                                                                       |
|------------------|--------------------------------------------------------------------------------------------------------------------------------|-------------------------------------------------------------------------------------------------------------------------------------------------------------------------------------------------------------------------------------------------------------|----------------------------------------------------------|--------------------------------------------------------------------------------------------------------------------------------|-------------------------------------------------------------------------------------------------------------------------------------------------------------------------------------------------------------------------------------------------------------------|
| 12456890<br>1112 | 872050411<br>532130875<br>873800500<br>532139888<br>532140407<br>874760612<br>532140551<br>532126471<br>819133210<br>873800600 | Bolt, Carriage 1/4-20 x 1-3/8<br>Seat<br>Locknut, Hex w/Ins 5/16-18<br>Bolt, Shoulder 5/16-18 UNC<br>Clip, Insulated<br>Bolt, Fin Hex 3/8-16 UNC x 3/4<br>Bracket, Pivot Seat<br>Clip, Insulated<br>Washer 12/32 x 2 x 10 Ga.<br>Nut, Lock Hex w/Wsh 3/8-16 | 13<br>14<br>15<br>16<br>18<br>19<br>20<br>21<br>22<br>23 | 874780814<br>810040800<br>819171912<br>532127018<br>532123976<br>532121248<br>532121250<br>532134300<br>532121246<br>532140552 | Bolt Hex 1/2-13 x 7/8<br>Washer Lock Hvy. Hlicl Spring 1/2<br>Washer, 17/32 x 1-3/16 x 12 Ga.<br>Bolt, Shoulder<br>Nut, Hex Large Flange Lock<br>Bushing, Snap<br>Spring, Compression<br>Spacer, Split 28 Id. x .88 Lg.<br>Bracket, Switch, Mounting<br>Pan, Seat |