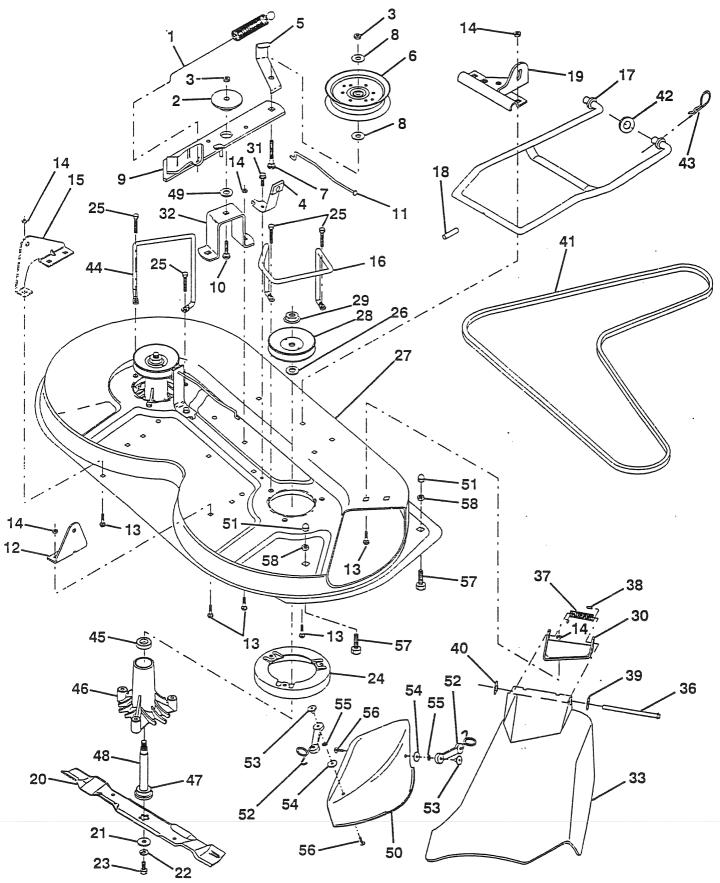

11 HP 36" TRACTOR - MODEL NO. LR111 (HNS1136B), PRODUCT NO. 954 00 06-32 MOWER DECK

## 11 HP 36" TRACTOR - MODEL NO. LR111 (HNS1136B), PRODUCT NO. 954 00 06-32 MOWER DECK

.

| KE)<br>NO.                                               |                                                                                                                                                                                                                                                                                                                                                                                                                                                       | DESCRIPTION                                                                                                                                                                                                                                                                                                                                                                                                                                                                                                                                                                                                                                                                                                            | KE)<br>NO.                                                                             |                                                                                                                                                                                                                                                                               | DESCRIPTION                                                                                                                                                                                                                                                                                                                                                                                                                                                                                                                                                                                         |
|----------------------------------------------------------|-------------------------------------------------------------------------------------------------------------------------------------------------------------------------------------------------------------------------------------------------------------------------------------------------------------------------------------------------------------------------------------------------------------------------------------------------------|------------------------------------------------------------------------------------------------------------------------------------------------------------------------------------------------------------------------------------------------------------------------------------------------------------------------------------------------------------------------------------------------------------------------------------------------------------------------------------------------------------------------------------------------------------------------------------------------------------------------------------------------------------------------------------------------------------------------|----------------------------------------------------------------------------------------|-------------------------------------------------------------------------------------------------------------------------------------------------------------------------------------------------------------------------------------------------------------------------------|-----------------------------------------------------------------------------------------------------------------------------------------------------------------------------------------------------------------------------------------------------------------------------------------------------------------------------------------------------------------------------------------------------------------------------------------------------------------------------------------------------------------------------------------------------------------------------------------------------|
| 123456789012345678901234567890<br>1112345678901234567890 | 532140064<br>532122052<br>873800600<br>532130840<br>532131251<br>532121316<br>872110616<br>872110616<br>872140092<br>872140092<br>872140610<br>532130841<br>532127356<br>873800500<br>532127357<br>532140093<br>532127357<br>532140093<br>532128508<br>532128511<br>532127380<br>532128508<br>532128508<br>532128508<br>53212960<br>532138776<br>532129963<br>532129983<br>532129983<br>532129983<br>532129207<br>532137266<br>532137266<br>532136631 | Spring, Mower Clutch<br>Spacer, Retainer<br>Nut, Lock Hex w/Wsh 3/8-16<br>Brake Asm.<br>Guide, Belt Idler<br>Pulley, Flat Idler<br>Bolt, Carr. 3/8-16 x 1-3/4 Gr. 5<br>Washer 13/21 x 7/8 x 10 Ga.<br>Arm Asm., Idler Mower<br>Bolt, Carriage 3/8-16 x 1-1/4<br>Rod, Brake<br>Bracket, Lift R. H. Rear<br>Bolt, Carriage 5/16-18 x 5/8<br>Locknut, Hex w/Ins 5/16-18<br>Bracket, Lift L. H. Rear<br>Keeper, R. H.<br>Link, Asm. Mower Stabilizer<br>Pin, Drive<br>Bracket, Asm. Front<br>Blade Mulching<br>Washer, Hard<br>Washer, Lock 3/8<br>Bolt 3/8-24 x 1-1/4 Gr. 8<br>Stripper<br>Screw Thdrol Hex Hd<br>Washer .150 Thk.<br>Deck Assembly<br>Pulley, Mandrel<br>Nut, Flangelock 9/16<br>Bracket, Asm. Deflector | 40<br>41<br>42<br>43<br>44<br>56<br>78<br>90<br>51<br>23<br>45<br>55<br>55<br>55<br>55 | 532123713<br>532105304<br>819111016<br>532110452<br>532131264<br>819171616<br>532124660<br>532140608<br>532110485<br>532128774<br>532129895<br>532137645<br>532133943<br>532140102<br>532133841<br>532130758<br>532125004<br>819061216<br>810071000<br>871161010<br>874930516 | Screw, Hex Wsh. Thdrol.<br>5/16-18 x 1/2<br>Arm, Support Idler Mower<br>Deflector<br>Rod, Hinge<br>Spring, Torsion Deflector<br>Cap, Sleeve<br>Washer 11/32 x 5/8 x 16 Ga.<br>Pushnut<br>V-Belt<br>Washer 11/32 x 5/8 16 Ga.<br>Retainer, Spring<br>Keeper, L. H.<br>Bearing<br>Housing Mandrel Vented<br>Bearing<br>Shaft, Mandrel (Includes Key # 47)<br>Washer, Hardened<br>Mulcher Plate<br>Acorn Nut 5/16-18<br>Latch Hook<br>Nut, Weld<br>Washer #10<br>Washer, Lock #10<br>Screw<br>Bolt, Hex 5/16-18 x 1<br>Locknut 5/16-18<br>Mandrel Asm. (Includes Key No.'s<br>22-23, 26, 29 and 45-48) |
|                                                          |                                                                                                                                                                                                                                                                                                                                                                                                                                                       |                                                                                                                                                                                                                                                                                                                                                                                                                                                                                                                                                                                                                                                                                                                        |                                                                                        |                                                                                                                                                                                                                                                                               | Deck, Mower Complete                                                                                                                                                                                                                                                                                                                                                                                                                                                                                                                                                                                |