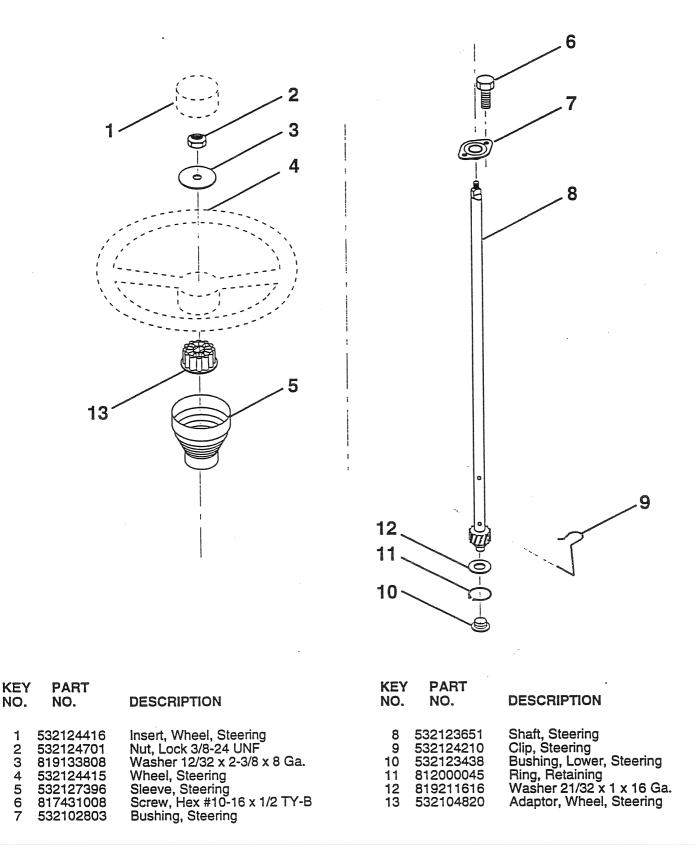

11 HP 36" TRACTOR - MODEL NO. LR111 (HNS1136B), PRODUCT NO. 954 00 06-32 STEERING WHEEL

11 HP 36" TRACTOR - MODEL NO. LR111 (HNS1136B), PRODUCT NO. 954 00 06-32 SECTOR GEAR / AXLE SUPPORT

| KEY<br>NO. | PART<br>NO. | DESCRIPTION                        | KEY<br>NO. | PART<br>NO. | DESCRIPTION                     |
|------------|-------------|------------------------------------|------------|-------------|---------------------------------|
| 1          | 532132566   | Link, Drag                         | 11         | 819131316   | Washer, 13/32 x 13/16 x 16 Ga.  |
| 2          | 874780828   | Bolt, Fin Hex 1/2-13 x 1-3/4       | 12         | 532126847   | Bushing                         |
| 5          | 532121926   | Gear, Sector                       | 13         | 874760512   | Bolt, Hex Hd. 5/16-18 UNC x 3/4 |
| 6          | 532121927   | Bushing                            | 14         | 819111416   | Washer 11/32 x 7/8 x 16 Ga.     |
| 7          | 873030800   | Nut, Heavy Hex Top Lock 1/2-13 UNC | 15         | 872110606   | Bolt, Carriage 3/8-16 UNC x 3/4 |
| 8          | 532126472   | Clip, Insulated                    | 17         | 532137096   | Support, Front Axle             |
| 9          | 873680800   | Nut, Crownlock 3/8-16              | 20         | 873800600   | Nut, Crownlock 3/8-16 UNC       |
| 0          | 876020412   | Pin, Cotter 1/8 x 3/4              | 21         | 873800500   | Nut, Crownlock 5/16-18          |