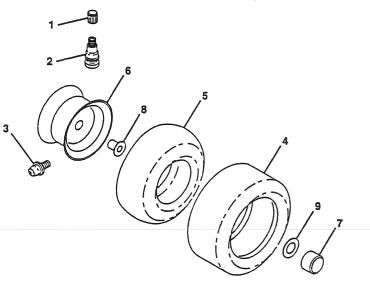

### WHEELS & TIRES

| KEY<br>NO.  | PART<br>NO.                         | DESCRIPTION                                                                                      |
|-------------|-------------------------------------|--------------------------------------------------------------------------------------------------|
| 1           | 532059192                           | Cap, Valve                                                                                       |
| 2           | 532065139                           | Stem, Valve                                                                                      |
| 3           | 532124957                           | Fitting, Grease                                                                                  |
| 4<br>4<br>5 | 532123410<br>532106230<br>532059904 | (Front Wheels Only)<br>Tire, Front<br>Tire, Rear<br>Tube, Front (Optional Service Items<br>Only) |
| 5           | 532008134                           | Tube, Rear (Optional Service Items<br>Only)                                                      |
| 6           | 532140298                           | Rim, Front                                                                                       |
| 6           | 532140453                           | Rim, Rear                                                                                        |
| 7           | 532104757                           | Cap Axle                                                                                         |
| 8           | 532124959                           | Bearing Flange                                                                                   |
| 9           | 532121748                           | Washer 25/32 x 1-5/8 x 16 Ga.                                                                    |