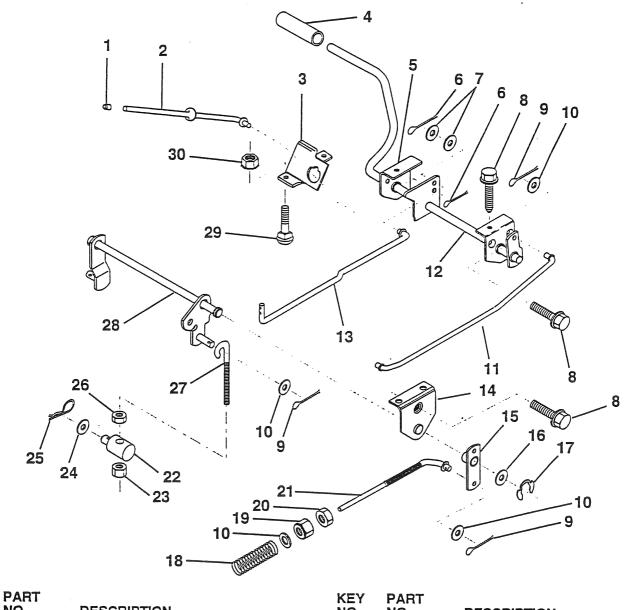

11 HP 36" TRACTOR - MODEL NO. LR111 (HNS1136B), PRODUCT NO. 954 00 06-32 BRAKE / REAR MOWER LIFT ASSEMBLY

| Key<br>No. | PART<br>NO. | DESCRIPTION                       | KEY<br>NO. | PART<br>NO. | DESCRIPTION                      |
|------------|-------------|-----------------------------------|------------|-------------|----------------------------------|
| 1          | 532071673   | Cap, Plunger                      | 16         | 819251816   | Washer 25/32 x 1-1/8 x 16 Ga.    |
| 2          | 532123436   | Rod, Parking Brake                | 17         | 812000034   | Ring, Klip                       |
| З          | 532123437   | Bracket, Parking Brake            | 18         | 532106888   | Spring, Brake Rod                |
| 4          | 532008156   | Cover, Pedal                      | 19         | 873350600   | Nut, Hex, Jam 3/8-16 UNC         |
| 5          | 532122504   | Bracket, Clutch/Brake Pedal, L.H. | 20         | 873800600   | Locknut, Hex w/Washer Insert     |
| 6          | 876020312   | Pin, Cotter 3/32 x 3/4            |            | 0,000000    | 3/8-16 UNC                       |
| 7          | 819131016   | Washer 13/32 x 5/8 x 16 Ga.       | 21         | 532131460   | Rod, Rear Brake                  |
| 8          | 817490508   | Screw, Hex, Thd. Roll.            | 22         | 532127378   | Trunnion, Lift                   |
|            |             | 5/16-18 x 1/2                     | 23         | 873800600   | Nut, Lock Hex w/Wsh 3/8-16       |
| 9          | 876020412   | Pin, Cotter 1/8 x 3/4             | 24         | 819132012   | Washer 13/32 x 1-1/4 x 12 Ga.    |
| 10         | 819131316   | Washer 13/32 x 13/16 x 16 Ga.     | 25         | 532124961   | Spring, Retainer                 |
| 11         | 532123543   | Rod, Brake Front                  | 26         | 873930600   | Nut, Centerlock 3/8-16 UNC       |
| 12         | 532139933   | Assembly, Clutch/Brake Pedal      | 27         | 532127369   | Link, Threaded                   |
| 13         | 532123394   | Rod. Clutch                       | 28         | 532127358   | Assembly, Rear Mower Lift        |
| 14         | 532121978   | Bracket, Lift, Shaft              | 29         | 872110506   | Bolt, Carriage 5/16-18 UNC x 3/4 |
| 15         | 532123641   | Assembly, Brake, Pivot, Arm       | 30         | 873510500   | Nut, Keps 5/16-16 UNC            |
|            |             | g ·                               |            |             |                                  |