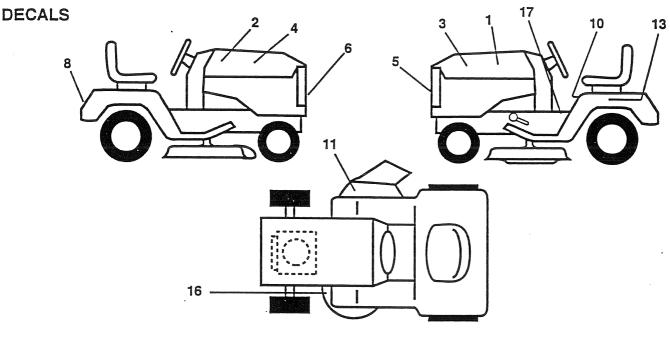

- Decal, Hood, L. H., Husqv. Decal, Hood, R. H., Husqv. Decal, Hood, L. H. Decal, Hood, R. H. Decal, Logo, Grill Decal, Lightbox Decal, Logo, Fender

| KEY<br>NO. | PART<br>NO.    | DESCRIPTION                                 |
|------------|----------------|---------------------------------------------|
| 10         | 532133795      | Decal Caution Fender                        |
| 11         | 532137259      | Decal, Warning, Cut Finger,<br>(Multi-Lang) |
| 13         | 532121549      | Decal, Caution, Battery                     |
| 16         | 532136830      | Decal, V-Belt Sch.                          |
| 17         | 532138269      | Decal, Inst. Oper.                          |
|            | 532144249      | Manual, Owner's (French)                    |
|            | 532144248      | Manual, Owner's (English)                   |
| Avail      | able accesorie | not included with the tractor:              |
|            | C36            | Grass Catcher                               |