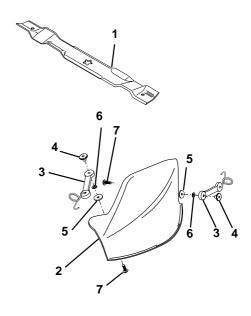

#### REPAIR PARTS

### MODEL NO. MK420A, PRODUCT NO. 954 04 04-41

| KEY<br>NO. | PART<br>NO.  | DESCRIPTION     |
|------------|--------------|-----------------|
| 1          | 532 13 41-49 | Blade, Mulching |
| 2          | 532 13 64-20 | Mulcher Plate   |
| 3          | 532 16 07-93 | Latch Hook      |
| 4          | 532 12 50-04 | Nut, Weld       |
| 5          | 819 06 12-16 | Washer #10      |
| 6          | 810 07 10-00 | Washer, Lock#10 |
| 7          | 871 16 10-10 | Screw           |