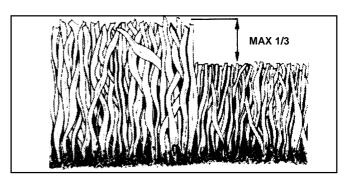

#### **MULCHING MOWING TIPS**

**IMPORTANT:** FOR BEST PERFORMANCE, KEEP MOWER HOUSING FREE OF BUILT-UP GRASS AND TRASH. CLEAN AFTER EACH USE.

- The special mulching blade will recut the grass clippings many times and reduce them in size so that as they fall onto the lawn they will disperse into the grass and not be noticed. Also, the mulched grass will biodegrade quickly to provide nutrients for the lawn. Always mulch with your highest engine (blade) speed as this will provide the best recutting action of the blades.
- Avoid cutting your lawn when it is wet. Wet grass tends to form clumps and interferes with the mulching action. The best time to mow your lawn is the early afternoon. At this time the grass has dried and the newly cut area will not be exposed to the direct sun.
- For best results, adjust the mower cutting height so that the mower cuts off only the top one-third of the grass blades (See Fig. 5). For extremely heavy mulching, reduce your width of cut and mow slowly.

FIG. 5

- Certain types of grass and grass conditions may require that an area be mulched a second time to completely hide the clippings. When doing a second cut, mow across or perpendicular to the first cut path.
- Change your cutting pattern from week to week. Mow north to south one week then change to east to west the next week. This will help prevent matting and graining of the lawn.