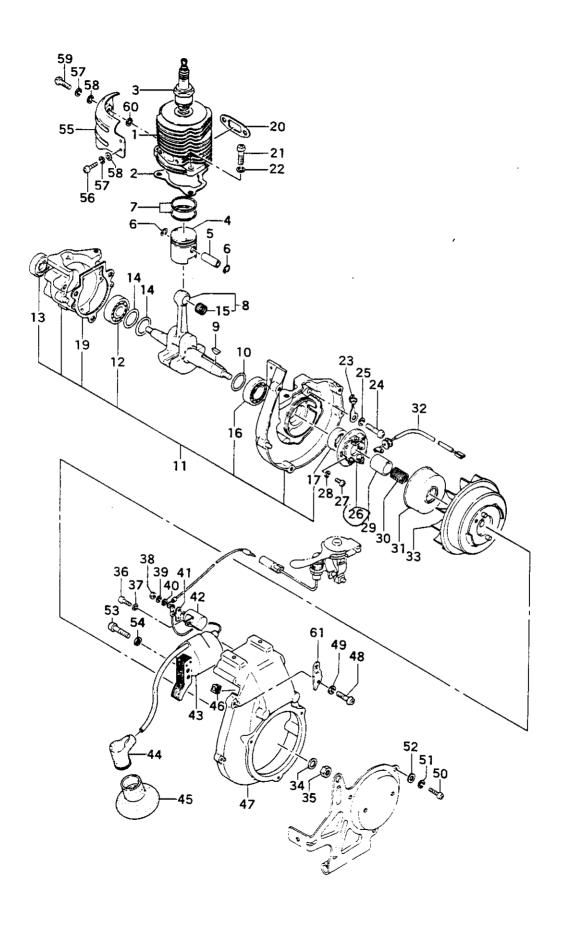

#### FIG.1 ENGINE

|                | REPER PRODUCTOR                | OART /                                   | QUANTITY SEMAL  | /0 /                     |
|----------------|--------------------------------|------------------------------------------|-----------------|--------------------------|
|                | RETER PRODUCTON                | PART HAME                                |                 | MEEL                     |
| //             | REGER JOUGER                   | T WAR.                                   | STITY IL        | e PARA                   |
| REF            | UN. PROUME                     | PAR'                                     | QUANTITY SERVAL | EPARLMEL                 |
|                |                                |                                          |                 | JUMBE SPARE PART         |
| ļ              | FIG. 1 ENGI                    | NĘ                                       |                 |                          |
| 1-001          | 002-00500-804                  | CYLINDER COMP.                           | i               | 002 0010 1               |
| 1-002          | 018-11107-202                  | 2 CYLINDER GASKET<br>D SPARK PLUG B-6S   | 1               | 017 0010 9               |
| 1-004          | 031-00500-200                  | PISTON                                   | i               | 018 0220 9               |
| 1-005          | 037-00000-200                  | PISTON PIN 9X24                          | 1               | 037 0000 8               |
| 1-008          | i                              | PISTON PIN CIRCLIP                       | 2               | 039 0000 2               |
| 1-007          | 041-00000-200                  | PISTON RING                              | 2               | 041 0000 9               |
| 1-008          | 046-00575-801                  | CRANK SHAFT COMP. NOOD-RUFF KEY 3X13X5   |                 | 046 0070 3               |
| 1-010          | 070-02401-201                  | CRANK SHAFT WASHER 15X22                 |                 | 068 0040 2<br>070 0020 5 |
| 1-011          | 072-00501-900                  | CRANK CASE ASS TY                        | li l            | 072 0210 8               |
| 1-012          | 999-61620-100                  | BALL BEARING #6201                       | 1               | 999 6133 4               |
| 1-013          | 999-66122-821                  | OIL SEAL 12287                           | 1               | 999 6615 3               |
| 1-014<br>1-015 | 070-00601-201                  | CRANK SHAFT WASHER 12X18                 | 1               | 070 0000 1               |
| 1-016          | 999-61600-200                  | PISTON PIN BUSHING<br>BALL BEARING #6002 |                 | 038 0000 5               |
| 1-017          | 999-66152-500                  | OIL SEAL 15257                           |                 | 999 6111 2               |
| 1-019          | 090-00501-202                  | CRANK CASE GASKET                        | ļī              | 090 0010 4               |
| 1-020          | 737-00531-201                  | MUFFLER GASKET                           | <sub>1</sub>    | 737 0031 5               |
| 1-021          | 990-11060-201                  | SCREW 6X20                               | 3               | 990 1133 6               |
| 1-022<br>1-023 | 992-10060-012<br>198-00501-200 |                                          | 3               | 992 1019 7               |
| 1-024          | 990-11060-221                  |                                          | 1               | 198 0010 1<br>990 1136 3 |
| 1-025          | 992-10060-012                  |                                          | ا دُ            | 992 1019 7               |
| 1-026          | 159-20702-900                  | CONTACT BREAKER ASSTY                    | 1               | 159 0160 4               |
| 1-027          | 990-11040-081                  | <b>■</b>                                 | 2               | 990 1026 3               |
| 1-028<br>1-029 | 992-01040-011<br>246-20701-201 |                                          | [2]             | 992 0031 0               |
| 1-030          | 247-01000-201                  | CAM SUPPORT SPRING                       |                 | 246 0081 1               |
| 1-031          | 191-00501-201                  | CONTACT POINT COVER                      | ī               | 191 0010 2               |
| 1-032          | 173-20702-804                  | PRIMARY CORD COMP.                       | 1               | 173 0230 0               |
| 1-033<br>1-034 |                                | MAGNETO ROTOR COMP.                      | Įį              | 155 0830 6               |
| 1-034          |                                | FLYWHEEL WASHER<br>FLYWHEEL NUT 12       | 1               | 065 0000 3               |
| 1-036          | 990-11040-081                  | SCREW 4X8                                |                 | 990 1026 3               |
| 1-037          | 992-10040-012                  | S-WASHER 4                               | ī               | 992 1007 2               |
| 1-038          | 991-01030-011                  | HEX. NUT 3                               | 1               | 991 0007 6               |
| 1-039          | 992-10030-012                  | S-WASHER 3                               | 1               | 992 1002 7               |
| 1-040<br>1-041 | 992-01030-011<br>205-00501-200 |                                          | 1               | 992 0028 6               |
| 1-042          |                                | CONDENSER COMP.                          |                 | 205 0000 7<br>177 0131 4 |
| 1-043          | 167-20748-800                  | IGNITION COIL COMP.                      | i               | 167 0350 2               |
| 1-044          | 157-04000-900                  | SPARK PLUG CAP ASSTY                     | 1               | 157 0050 0               |
| 1-045          | 255-0062A-201                  | SPARK PLUG RUBBER COVER                  |                 | 255 0020 6               |
| 1-046          |                                | SECONDARY CORD GROMMET                   | 1               | 202 0100 9               |
| 1-048          | 990-11050-201                  | FAN CASE COMP.<br>SCREW 5x20             | 1               | 112 0330 8               |
| 1-049          | 992-10050-012                  | S-WASHER 5                               | 3               | 990 1077 7               |
| 1-050          | 990-11040-121                  | SCREW 4X12                               | 3               | 990 1033 3               |
| 1-051          | 992-10040-012                  | S-WASHER 4                               | ]3              | 992 1007 2               |
| 1-052          | 992-01040-011                  | WASHER 4                                 | 3               | 992 0031 0               |
| 1-053          | 990-11050-201<br>992-10050-012 | SCHEW 5X20                               | 2               | 990 1077 7               |
| 1-055          | 132-00502-201                  | FLASH PAN                                | 2               | 992 1012 4               |
| [              |                                |                                          |                 | 1.72 0000 4              |
|                |                                |                                          |                 |                          |

| REFERENCE PRODUCTION P                                                                                | ART PART WAVE | QUANTITY SERVAL M                       | MBER SPARE PART                                                                  |
|-------------------------------------------------------------------------------------------------------|---------------|-----------------------------------------|----------------------------------------------------------------------------------|
| FIG. 1 ENGIN                                                                                          | NE            |                                         |                                                                                  |
| 1-056<br>1-057<br>1-058<br>1-059<br>1-060<br>1-061<br>990-11040-011<br>751-0062H-200<br>903-00575-200 | S.WASHER 4    | 2<br>3<br>3<br>1<br>1<br>1<br>D166056-  | 990 1026 3<br>992 1007 2<br>992 0031 0<br>990 1029 0<br>751 0010 6<br>903 0010 7 |
|                                                                                                       |               |                                         |                                                                                  |
|                                                                                                       |               |                                         |                                                                                  |
|                                                                                                       |               |                                         |                                                                                  |
|                                                                                                       |               |                                         |                                                                                  |
|                                                                                                       |               |                                         |                                                                                  |
|                                                                                                       |               | •••••                                   |                                                                                  |
|                                                                                                       |               |                                         | ······································                                           |
|                                                                                                       |               | •••••                                   |                                                                                  |
|                                                                                                       |               | *************************************** |                                                                                  |
|                                                                                                       |               | *************************************** |                                                                                  |
|                                                                                                       |               | *************************************** | ***************************************                                          |
| •                                                                                                     |               |                                         |                                                                                  |
|                                                                                                       |               | *************************************** | ***************************************                                          |
|                                                                                                       |               |                                         |                                                                                  |