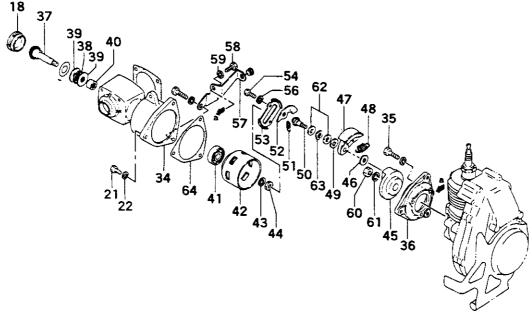

#### FIG.1 ENGINE

|                | REPER PRODUCTOR                | OART /                                   | QUANTITY SEMAL  | /0 /                     |
|----------------|--------------------------------|------------------------------------------|-----------------|--------------------------|
|                | RETER PRODUCTON                | PART HAME                                |                 | MEEL                     |
| //             | REGER JOUGER                   | T WAR.                                   | STITY IL        | e PARA                   |
| REF            | UN. PROUME                     | PAR'                                     | QUANTITY SERVAL | EPARLMEL                 |
|                |                                |                                          |                 | JUMBE SPARE PART         |
| ļ              | FIG. 1 ENGI                    | NĘ                                       |                 |                          |
| 1-001          | 002-00500-804                  | CYLINDER COMP.                           | i               | 002 0010 1               |
| 1-002          | 018-11107-202                  | 2 CYLINDER GASKET<br>D SPARK PLUG B-6S   | 1               | 017 0010 9               |
| 1-004          | 031-00500-200                  | PISTON                                   | i               | 018 0220 9               |
| 1-005          | 037-00000-200                  | PISTON PIN 9X24                          | 1               | 037 0000 8               |
| 1-008          | i                              | PISTON PIN CIRCLIP                       | 2               | 039 0000 2               |
| 1-007          | 041-00000-200                  | PISTON RING                              | 2               | 041 0000 9               |
| 1-008          | 046-00575-801                  | CRANK SHAFT COMP. NOOD-RUFF KEY 3X13X5   |                 | 046 0070 3               |
| 1-010          | 070-02401-201                  | CRANK SHAFT WASHER 15X22                 |                 | 068 0040 2<br>070 0020 5 |
| 1-011          | 072-00501-900                  | CRANK CASE ASS TY                        | li l            | 072 0210 8               |
| 1-012          | 999-61620-100                  | BALL BEARING #6201                       | 1               | 999 6133 4               |
| 1-013          | 999-66122-821                  | OIL SEAL 12287                           | 1               | 999 6615 3               |
| 1-014<br>1-015 | 070-00601-201                  | CRANK SHAFT WASHER 12X18                 | 1               | 070 0000 1               |
| 1-016          | 999-61600-200                  | PISTON PIN BUSHING<br>BALL BEARING #6002 |                 | 038 0000 5               |
| 1-017          | 999-66152-500                  | OIL SEAL 15257                           |                 | 999 6111 2               |
| 1-019          | 090-00501-202                  | CRANK CASE GASKET                        | ļī              | 090 0010 4               |
| 1-020          | 737-00531-201                  | MUFFLER GASKET                           | <sub>1</sub>    | 737 0031 5               |
| 1-021          | 990-11060-201                  | SCREW 6X20                               | 3               | 990 1133 6               |
| 1-022<br>1-023 | 992-10060-012<br>198-00501-200 |                                          | 3               | 992 1019 7               |
| 1-024          | 990-11060-221                  |                                          | 1               | 198 0010 1<br>990 1136 3 |
| 1-025          | 992-10060-012                  |                                          | ا دُ            | 992 1019 7               |
| 1-026          | 159-20702-900                  | CONTACT BREAKER ASSTY                    | 1               | 159 0160 4               |
| 1-027          | 990-11040-081                  | <b>■</b>                                 | 2               | 990 1026 3               |
| 1-028<br>1-029 | 992-01040-011<br>246-20701-201 |                                          | [2]             | 992 0031 0               |
| 1-030          | 247-01000-201                  | CAM SUPPORT SPRING                       |                 | 246 0081 1               |
| 1-031          | 191-00501-201                  | CONTACT POINT COVER                      | ī               | 191 0010 2               |
| 1-032          | 173-20702-804                  | PRIMARY CORD COMP.                       | 1               | 173 0230 0               |
| 1-033<br>1-034 |                                | MAGNETO ROTOR COMP.                      | Įį              | 155 0830 6               |
| 1-034          |                                | FLYWHEEL WASHER<br>FLYWHEEL NUT 12       | 1               | 065 0000 3               |
| 1-036          | 990-11040-081                  | SCREW 4X8                                |                 | 990 1026 3               |
| 1-037          | 992-10040-012                  | S-WASHER 4                               | ī               | 992 1007 2               |
| 1-038          | 991-01030-011                  | HEX. NUT 3                               | 1               | 991 0007 6               |
| 1-039          | 992-10030-012                  | S-WASHER 3                               | 1               | 992 1002 7               |
| 1-040<br>1-041 | 992-01030-011<br>205-00501-200 |                                          | 1               | 992 0028 6               |
| 1-042          |                                | CONDENSER COMP.                          |                 | 205 0000 7<br>177 0131 4 |
| 1-043          | 167-20748-800                  | IGNITION COIL COMP.                      | i               | 167 0350 2               |
| 1-044          | 157-04000-900                  | SPARK PLUG CAP ASSTY                     | 1               | 157 0050 0               |
| 1-045          | 255-0062A-201                  | SPARK PLUG RUBBER COVER                  |                 | 255 0020 6               |
| 1-046          |                                | SECONDARY CORD GROMMET                   | 1               | 202 0100 9               |
| 1-048          | 990-11050-201                  | FAN CASE COMP.<br>SCREW 5x20             | 1               | 112 0330 8               |
| 1-049          | 992-10050-012                  | S-WASHER 5                               | 3               | 990 1077 7               |
| 1-050          | 990-11040-121                  | SCREW 4X12                               | 3               | 990 1033 3               |
| 1-051          | 992-10040-012                  | S-WASHER 4                               | ]3              | 992 1007 2               |
| 1-052          | 992-01040-011                  | WASHER 4                                 | 3               | 992 0031 0               |
| 1-053          | 990-11050-201<br>992-10050-012 | SCHEW 5X20                               | 2               | 990 1077 7               |
| 1-055          | 132-00502-201                  | FLASH PAN                                | 2               | 992 1012 4               |
| [              |                                |                                          |                 | 1.72 0000 4              |
|                |                                |                                          |                 |                          |

| REFERENCE PRODUCTION P                                                                                | ART PART WAVE | QUANTITY SERVAL M                       | MBER SPARE PART                                                                  |
|-------------------------------------------------------------------------------------------------------|---------------|-----------------------------------------|----------------------------------------------------------------------------------|
| FIG. 1 ENGIN                                                                                          | NE            |                                         |                                                                                  |
| 1-056<br>1-057<br>1-058<br>1-059<br>1-060<br>1-061<br>990-11040-011<br>751-0062H-200<br>903-00575-200 | S.WASHER 4    | 2<br>3<br>3<br>1<br>1<br>1<br>D166056-  | 990 1026 3<br>992 1007 2<br>992 0031 0<br>990 1029 0<br>751 0010 6<br>903 0010 7 |
|                                                                                                       |               |                                         |                                                                                  |
|                                                                                                       |               |                                         |                                                                                  |
|                                                                                                       |               |                                         |                                                                                  |
|                                                                                                       |               |                                         |                                                                                  |
|                                                                                                       |               |                                         |                                                                                  |
|                                                                                                       |               | •••••                                   |                                                                                  |
|                                                                                                       |               |                                         | ······································                                           |
|                                                                                                       |               | •••••                                   |                                                                                  |
|                                                                                                       |               | *************************************** |                                                                                  |
|                                                                                                       |               | *************************************** |                                                                                  |
|                                                                                                       |               | *************************************** | ***************************************                                          |
| •                                                                                                     |               |                                         |                                                                                  |
|                                                                                                       |               | *************************************** | ***************************************                                          |
|                                                                                                       |               |                                         |                                                                                  |