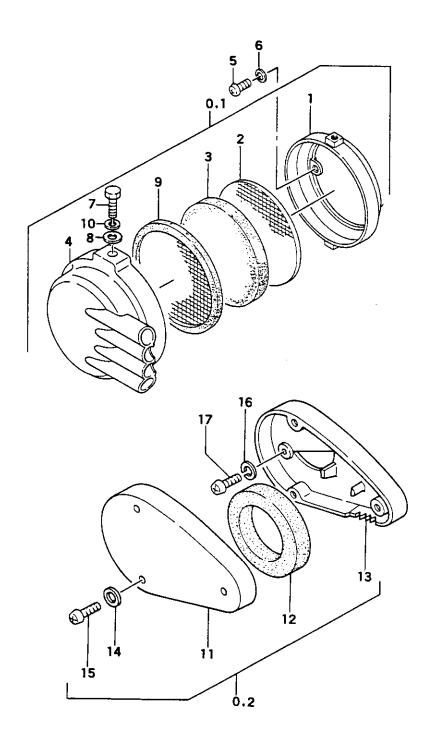

#### FIG.2 MUFFLER & CARBURETOR

|                | LENCE PRODUCTOR                           | ight                                      |            |                   |          |                    |          |
|----------------|-------------------------------------------|-------------------------------------------|------------|-------------------|----------|--------------------|----------|
|                | RENCE PRODUCTOR                           | 2F. 4.                                    |            | JUNHTTY SERIAL H  | MEER     | /                  | <u>/</u> |
| /.             | acter Jules                               | PART NAME                                 |            | JUANTITY SERIAL N | 'Ne      | 100                | a,       |
| 144            | UMBLAROUMBL                               | - ART I                                   |            | JANT ERIAL        | _        | CAREME             |          |
| ~ Q 4 4        | 6, 40                                     | / QF                                      |            | 3/ 50             | $\angle$ | SPARER             |          |
|                | FIG.2 MUFF                                | LER & CARBURETOR                          |            |                   |          | ·                  |          |
| 2-001          |                                           | MUFFLER BODY A                            | ı          |                   |          | 0031 2             |          |
| 2-002          |                                           | MUFFLER BODY 8<br>MUFFLER GASKET          |            |                   |          | 0110 9             | }        |
| 2-004          | 990-11050-381                             | SCREW 5X38                                | Įž         |                   |          | 1093 5             | 1        |
| 2-005          | 751-00601-200                             | MUFFLER S. GASKET                         | ļi.        |                   |          | 0000 9             |          |
| 2-006          | 992-10050-012                             | S.WASHER 5                                | 1          | 1                 | 992      | 1012 4             |          |
| 2-007          | 990-11040-141                             | SCREW 4X14                                | 6          |                   |          | 1036 0             |          |
| 2-008          | 992-10040-012                             | 1                                         | 6          | į                 | 992      | 1007 2             |          |
| 2-009          | 990-21060-201                             | ***                                       |            | ĺ                 | 990      | 2041 1             |          |
| 2-010          | 990-21060-181                             | <b>I</b>                                  |            |                   |          | 1019 7<br>2039 6.  |          |
| 2-012          | 992-10060-012                             |                                           | li i       |                   |          | 1019 7             |          |
| 2-013          | 220-36100-210                             | MILEGI FO DI DE                           | ,          |                   | 220      | 0171 0             |          |
| 2-013          | 680-36100-210                             |                                           | 2          |                   |          | Q171 9<br>Q280 2   |          |
| 2-015          |                                           | MUFFLER JOINT RUBBER                      | lī.        | ļ                 |          | 0091 4             | 1        |
| 2-016          | *                                         | SUB MUFFLER COMP.                         | ļī         |                   |          | 0070 0             |          |
| 2-017          |                                           | ADJUSTER ROD                              | 1          |                   |          | 0330 2             | 1        |
| 2-018          | 992-00050-011                             | SMALL WASHER 5                            | 1          |                   | 992      | 0009 1             |          |
| 2-019          | 992-90200-150                             | SPLIT PIN                                 | lı l       |                   | 992      | 9007 4             | i        |
| 2-020          | 991-61060-012                             |                                           | 1          |                   | 991      | 6002 5             | [        |
| 5-051          | 992-10060-012                             |                                           | 2          |                   |          | 1019 7             |          |
| 2-022          | 991-01060-011                             | SUB MUFFLER STAY                          | 1          |                   |          | 0022 5             |          |
| 2-024          | 992-10060-012                             |                                           | 1 2        |                   |          | 0480 2<br>1019 7   |          |
| 2-025          | 991-01060-011                             | HEX. NUT 6                                | 2          |                   | 991      | 0022 5             |          |
| 2-026          |                                           | INLET MANIFOLD GASKET                     | <u>ī</u> , |                   | _        | 0010 2             |          |
| 2-027          |                                           | INLET MANIFOLD                            | L          |                   |          | 00L1 7             |          |
| 2-028          | 990-11050-161                             |                                           | 2          | •                 |          | 1070 4             |          |
| 2-024          | 992-10050-012                             | CHOKE LEVER CAP                           | 2          |                   | _        | 1012 4             |          |
|                |                                           | !                                         |            |                   | 1        |                    |          |
| 2-032<br>2-033 |                                           | SECONDARY CORD GROWNET CHOKE BUTTON COMP. |            |                   |          | 0000 6             |          |
| 2-033          | 530-00564-200                             |                                           | 1          |                   |          | 0040 3<br>0030 5   |          |
| 2-036          |                                           | THROTTLE LEVER ASS'Y                      | i          |                   |          | 0023 0             |          |
| 2-037          |                                           | STOP BUTTON COMP.                         | 1          |                   |          | 0081 7             |          |
| 2-039          | 178-00539-810                             | STOP CORD COMP.                           | 1          |                   | 178      | 0061 9             | -        |
| 2-040          |                                           | THROTTLE WIRE COMP.                       | 1          | -0166055          | 885      | 0280 9             |          |
| 2-040          | 885-00575-800                             | THROTTLE WIRE COMP.                       | ]T         | D166056-          |          | 0300 6             |          |
| 2-041<br>2-042 |                                           | CABLE PROTECTOR                           | 1          |                   | 2 -      | 0000 8             |          |
| 2-042          |                                           | STOP BUTTON FIXING BASE HAVE WASHER 8     |            |                   | 4        | 0170 0<br>0062 0   |          |
|                |                                           |                                           |            |                   |          |                    | l        |
| FOR QBM        | -23NA                                     |                                           |            |                   |          |                    | - 1      |
| 2-044          |                                           | MUFFLER BODY A                            | 1          |                   | 716      | 0730 4             |          |
| 2-045          | 717-36120-200                             | MUFFLER BODY B                            | 1          |                   | 717      | 0580 0             |          |
| 2-046          | · ·                                       | MUFFLER GASKET                            | 1          |                   | 737      | 0350 9             | ļ        |
| 2-047          | 990-11050-421                             |                                           | 2          |                   | _        | 1096 2             | - 1      |
| 2-048<br>2-049 | 751-00601-200<br>  992-10050 <b>-</b> 012 | MUFFLER S. GASKET                         | 1 1        |                   |          | 0000 9             | Ì        |
| 2-050          | 990-11040-181                             | •                                         |            |                   |          | 1012 4  <br>1042 1 |          |
|                | Ì                                         |                                           | 1 1        |                   |          |                    |          |
| 2-051<br>2-052 | 992-10040-012                             |                                           | 3          |                   |          | 1007 2             |          |
| 2-052          |                                           | MUFFLER JOINT RUBBER                      | 2          |                   | 1        | 0290 9  <br>0100 5 |          |
| 2-054          |                                           | SUB MUFFLER COMP.                         | li         |                   |          | 0040 9             |          |