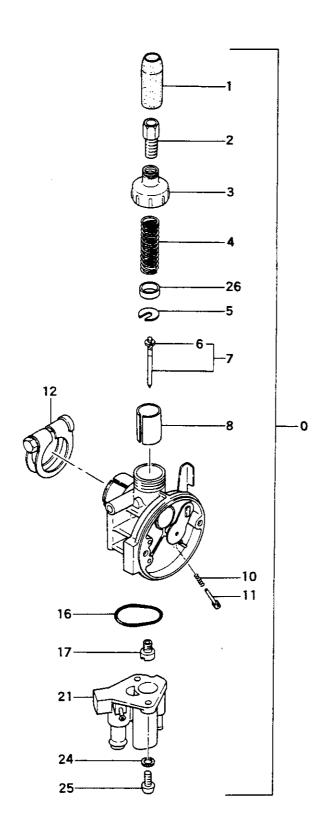

#### FIG.2 MUFFLER & CARBURETOR

|                | LENCE PRODUCTOR                           | ight                                      |            |                   |          |                    |          |
|----------------|-------------------------------------------|-------------------------------------------|------------|-------------------|----------|--------------------|----------|
|                | RENCE PRODUCTOR                           | 2F. 4.                                    |            | JUNHTTY SERIAL H  | MEER     | /                  | <u>/</u> |
| /.             | acter Jules                               | PART NAME                                 |            | JUANTITY SERIAL N | 'Ne      | 100                | a,       |
| 144            | UMBLAROUMBL                               | - ART I                                   |            | JANT ERIAL        | _        | CAREME             |          |
| ~ Q 4 4        | 6, 40                                     | / QF                                      |            | 3/ 50             | $\angle$ | SPARER             |          |
|                | FIG.2 MUFF                                | LER & CARBURETOR                          |            |                   |          | ·                  |          |
| 2-001          |                                           | MUFFLER BODY A                            | ı          |                   |          | 0031 2             |          |
| 2-002          |                                           | MUFFLER BODY 8<br>MUFFLER GASKET          |            |                   |          | 0110 9             | }        |
| 2-004          | 990-11050-381                             | SCREW 5X38                                | Įž         |                   |          | 1093 5             | 1        |
| 2-005          | 751-00601-200                             | MUFFLER S. GASKET                         | ļi.        |                   |          | 0000 9             |          |
| 2-006          | 992-10050-012                             | S.WASHER 5                                | 1          | 1                 | 992      | 1012 4             |          |
| 2-007          | 990-11040-141                             | SCREW 4X14                                | 6          |                   |          | 1036 0             |          |
| 2-008          | 992-10040-012                             | 1                                         | 6          | į                 | 992      | 1007 2             |          |
| 2-009          | 990-21060-201                             | ***                                       |            | ĺ                 | 990      | 2041 1             |          |
| 2-010          | 990-21060-181                             | <b>I</b>                                  |            |                   |          | 1019 7<br>2039 6.  |          |
| 2-012          | 992-10060-012                             |                                           | li i       |                   |          | 1019 7             |          |
| 2-013          | 220-36100-210                             | MILEGI FO DI DE                           | ,          |                   | 220      | 0171 0             |          |
| 2-013          | 680-36100-210                             |                                           | 2          |                   |          | Q171 9<br>Q280 2   |          |
| 2-015          |                                           | MUFFLER JOINT RUBBER                      | lī.        | ļ                 |          | 0091 4             | 1        |
| 2-016          | *                                         | SUB MUFFLER COMP.                         | ļī         |                   |          | 0070 0             |          |
| 2-017          |                                           | ADJUSTER ROD                              | 1          |                   |          | 0330 2             | 1        |
| 2-018          | 992-00050-011                             | SMALL WASHER 5                            | 1          |                   | 992      | 0009 1             |          |
| 2-019          | 992-90200-150                             | SPLIT PIN                                 | lı l       |                   | 992      | 9007 4             | i        |
| 2-020          | 991-61060-012                             |                                           | 1          |                   | 991      | 6002 5             | [        |
| 5-051          | 992-10060-012                             |                                           | 2          |                   |          | 1019 7             |          |
| 2-022          | 991-01060-011                             | SUB MUFFLER STAY                          | 1          |                   |          | 0022 5             |          |
| 2-024          | 992-10060-012                             |                                           | 1 2        |                   |          | 0480 2<br>1019 7   |          |
| 2-025          | 991-01060-011                             | HEX. NUT 6                                | 2          |                   | 991      | 0022 5             |          |
| 2-026          |                                           | INLET MANIFOLD GASKET                     | <u>ī</u> , |                   | _        | 0010 2             |          |
| 2-027          |                                           | INLET MANIFOLD                            | L          |                   |          | 00L1 7             |          |
| 2-028          | 990-11050-161                             |                                           | 2          | •                 |          | 1070 4             |          |
| 2-024          | 992-10050-012                             | CHOKE LEVER CAP                           | 2          |                   | _        | 1012 4             |          |
|                |                                           | !                                         |            |                   | 1        |                    |          |
| 2-032<br>2-033 |                                           | SECONDARY CORD GROWNET CHOKE BUTTON COMP. |            |                   |          | 0000 6             |          |
| 2-033          | 530-00564-200                             |                                           | 1          |                   |          | 0040 3<br>0030 5   |          |
| 2-036          |                                           | THROTTLE LEVER ASS'Y                      | i          |                   |          | 0023 0             |          |
| 2-037          |                                           | STOP BUTTON COMP.                         | 1          |                   |          | 0081 7             |          |
| 2-039          | 178-00539-810                             | STOP CORD COMP.                           | 1          |                   | 178      | 0061 9             | -        |
| 2-040          |                                           | THROTTLE WIRE COMP.                       | 1          | -0166055          | 885      | 0280 9             |          |
| 2-040          | 885-00575-800                             | THROTTLE WIRE COMP.                       | ]T         | D166056-          |          | 0300 6             |          |
| 2-041<br>2-042 |                                           | CABLE PROTECTOR                           | 1          |                   | 2 -      | 0000 8             |          |
| 2-042          |                                           | STOP BUTTON FIXING BASE HAVE WASHER 8     |            |                   | 4        | 0170 0<br>0062 0   |          |
|                |                                           |                                           |            |                   |          |                    | l        |
| FOR QBM        | -23NA                                     |                                           |            |                   |          |                    | - 1      |
| 2-044          |                                           | MUFFLER BODY A                            | 1          |                   | 716      | 0730 4             |          |
| 2-045          | 717-36120-200                             | MUFFLER BODY B                            | 1          |                   | 717      | 0580 0             |          |
| 2-046          | · ·                                       | MUFFLER GASKET                            | 1          |                   | 737      | 0350 9             | ļ        |
| 2-047          | 990-11050-421                             |                                           | 2          |                   | _        | 1096 2             | - 1      |
| 2-048<br>2-049 | 751-00601-200<br>  992-10050 <b>-</b> 012 | MUFFLER S. GASKET                         | 1 1        |                   |          | 0000 9             | Ì        |
| 2-050          | 990-11040-181                             | •                                         |            |                   |          | 1012 4  <br>1042 1 |          |
|                | Ì                                         |                                           | 1 1        |                   |          |                    |          |
| 2-051<br>2-052 | 992-10040-012                             |                                           | 3          |                   |          | 1007 2             |          |
| 2-052          |                                           | MUFFLER JOINT RUBBER                      | 2          |                   | 1        | 0290 9  <br>0100 5 |          |
| 2-054          |                                           | SUB MUFFLER COMP.                         | li         |                   |          | 0040 9             |          |