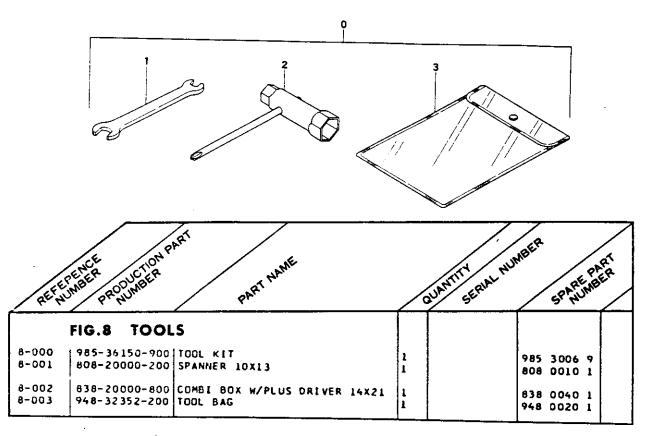

#### FIG.4 GEAR CASE

|                | RENCE PRODUCTION P                                                                                                                                                                                                                                                                                                                                                                                                                                                                                                                                                                                                                                                                                                                                                                                                                                                                                                                                                                                                                                                                                                                                                                                                                                                                                                                                                                                                                                                                                                                                                                                                                                                                                                                                                                                                                                                                                                                                                                                                                                                                                                             | ART                                            |                   | /*                       |
|----------------|--------------------------------------------------------------------------------------------------------------------------------------------------------------------------------------------------------------------------------------------------------------------------------------------------------------------------------------------------------------------------------------------------------------------------------------------------------------------------------------------------------------------------------------------------------------------------------------------------------------------------------------------------------------------------------------------------------------------------------------------------------------------------------------------------------------------------------------------------------------------------------------------------------------------------------------------------------------------------------------------------------------------------------------------------------------------------------------------------------------------------------------------------------------------------------------------------------------------------------------------------------------------------------------------------------------------------------------------------------------------------------------------------------------------------------------------------------------------------------------------------------------------------------------------------------------------------------------------------------------------------------------------------------------------------------------------------------------------------------------------------------------------------------------------------------------------------------------------------------------------------------------------------------------------------------------------------------------------------------------------------------------------------------------------------------------------------------------------------------------------------------|------------------------------------------------|-------------------|--------------------------|
|                | REACE<br>INNEE PRODUCTION OF                                                                                                                                                                                                                                                                                                                                                                                                                                                                                                                                                                                                                                                                                                                                                                                                                                                                                                                                                                                                                                                                                                                                                                                                                                                                                                                                                                                                                                                                                                                                                                                                                                                                                                                                                                                                                                                                                                                                                                                                                                                                                                   | . Le                                           | QUANTITY SERAL N  | SPARE PART               |
| 10             | RESER JUGGER                                                                                                                                                                                                                                                                                                                                                                                                                                                                                                                                                                                                                                                                                                                                                                                                                                                                                                                                                                                                                                                                                                                                                                                                                                                                                                                                                                                                                                                                                                                                                                                                                                                                                                                                                                                                                                                                                                                                                                                                                                                                                                                   | T NAME.                                        | JTTTY JAL N       | at ata                   |
| REAL           | PRHUMB                                                                                                                                                                                                                                                                                                                                                                                                                                                                                                                                                                                                                                                                                                                                                                                                                                                                                                                                                                                                                                                                                                                                                                                                                                                                                                                                                                                                                                                                                                                                                                                                                                                                                                                                                                                                                                                                                                                                                                                                                                                                                                                         | PART HAME                                      | QUANTITY SERIAL N | SPANUAL                  |
|                |                                                                                                                                                                                                                                                                                                                                                                                                                                                                                                                                                                                                                                                                                                                                                                                                                                                                                                                                                                                                                                                                                                                                                                                                                                                                                                                                                                                                                                                                                                                                                                                                                                                                                                                                                                                                                                                                                                                                                                                                                                                                                                                                |                                                |                   |                          |
| İ              | FIG.4 GEAR                                                                                                                                                                                                                                                                                                                                                                                                                                                                                                                                                                                                                                                                                                                                                                                                                                                                                                                                                                                                                                                                                                                                                                                                                                                                                                                                                                                                                                                                                                                                                                                                                                                                                                                                                                                                                                                                                                                                                                                                                                                                                                                     | CASE                                           |                   |                          |
| 4-002          |                                                                                                                                                                                                                                                                                                                                                                                                                                                                                                                                                                                                                                                                                                                                                                                                                                                                                                                                                                                                                                                                                                                                                                                                                                                                                                                                                                                                                                                                                                                                                                                                                                                                                                                                                                                                                                                                                                                                                                                                                                                                                                                                | GEAR CASE COVER GASKET                         | i l               | 049 0080 1               |
| 4-003          |                                                                                                                                                                                                                                                                                                                                                                                                                                                                                                                                                                                                                                                                                                                                                                                                                                                                                                                                                                                                                                                                                                                                                                                                                                                                                                                                                                                                                                                                                                                                                                                                                                                                                                                                                                                                                                                                                                                                                                                                                                                                                                                                | BALL BEARING #6201<br>PROPELLER SHAFT SHIM 0.1 |                   | 999 6133 4               |
| 4-004          |                                                                                                                                                                                                                                                                                                                                                                                                                                                                                                                                                                                                                                                                                                                                                                                                                                                                                                                                                                                                                                                                                                                                                                                                                                                                                                                                                                                                                                                                                                                                                                                                                                                                                                                                                                                                                                                                                                                                                                                                                                                                                                                                | PROPELLER SHAFT SHIM 0.2                       | V                 | 016 0910 9               |
| 4-004          |                                                                                                                                                                                                                                                                                                                                                                                                                                                                                                                                                                                                                                                                                                                                                                                                                                                                                                                                                                                                                                                                                                                                                                                                                                                                                                                                                                                                                                                                                                                                                                                                                                                                                                                                                                                                                                                                                                                                                                                                                                                                                                                                | PROPELLER SHAFT SHIM 0-3                       | V                 | 022 0180 9               |
| 4-005          | 005-36100-204                                                                                                                                                                                                                                                                                                                                                                                                                                                                                                                                                                                                                                                                                                                                                                                                                                                                                                                                                                                                                                                                                                                                                                                                                                                                                                                                                                                                                                                                                                                                                                                                                                                                                                                                                                                                                                                                                                                                                                                                                                                                                                                  | GEAR SHAFT                                     |                   | 005 0110 5               |
| 4-006          | I control of the cont | WOUD-RUFF KEY 3X10X3.7                         | 1                 | 068 0010 1               |
| 4-007<br>4-008 | 017-36120-201                                                                                                                                                                                                                                                                                                                                                                                                                                                                                                                                                                                                                                                                                                                                                                                                                                                                                                                                                                                                                                                                                                                                                                                                                                                                                                                                                                                                                                                                                                                                                                                                                                                                                                                                                                                                                                                                                                                                                                                                                                                                                                                  |                                                |                   | 017 0431 4               |
| 4-009          |                                                                                                                                                                                                                                                                                                                                                                                                                                                                                                                                                                                                                                                                                                                                                                                                                                                                                                                                                                                                                                                                                                                                                                                                                                                                                                                                                                                                                                                                                                                                                                                                                                                                                                                                                                                                                                                                                                                                                                                                                                                                                                                                | SPRING PIN 5x24<br>PROPELLER SHAFT SHIM 0.1    | 1  <br> v         | 015 0230 5               |
| 4-009          |                                                                                                                                                                                                                                                                                                                                                                                                                                                                                                                                                                                                                                                                                                                                                                                                                                                                                                                                                                                                                                                                                                                                                                                                                                                                                                                                                                                                                                                                                                                                                                                                                                                                                                                                                                                                                                                                                                                                                                                                                                                                                                                                | PROPELLER SHAFT SHIM 0.2                       | lv l              | 016 0910 9               |
| 4-009          | · ·                                                                                                                                                                                                                                                                                                                                                                                                                                                                                                                                                                                                                                                                                                                                                                                                                                                                                                                                                                                                                                                                                                                                                                                                                                                                                                                                                                                                                                                                                                                                                                                                                                                                                                                                                                                                                                                                                                                                                                                                                                                                                                                            | PROPELLER SHAFT SHIM 0.3                       | v                 | 022 0180 9               |
| 4-010          | 999-61600-100                                                                                                                                                                                                                                                                                                                                                                                                                                                                                                                                                                                                                                                                                                                                                                                                                                                                                                                                                                                                                                                                                                                                                                                                                                                                                                                                                                                                                                                                                                                                                                                                                                                                                                                                                                                                                                                                                                                                                                                                                                                                                                                  | BALL BEARING #6001                             | 1,                | 999 6108 8               |
| 4-011          |                                                                                                                                                                                                                                                                                                                                                                                                                                                                                                                                                                                                                                                                                                                                                                                                                                                                                                                                                                                                                                                                                                                                                                                                                                                                                                                                                                                                                                                                                                                                                                                                                                                                                                                                                                                                                                                                                                                                                                                                                                                                                                                                | GEAR CASE COVER                                |                   | 045 0061 8               |
| 4-012          | 992-10050-012                                                                                                                                                                                                                                                                                                                                                                                                                                                                                                                                                                                                                                                                                                                                                                                                                                                                                                                                                                                                                                                                                                                                                                                                                                                                                                                                                                                                                                                                                                                                                                                                                                                                                                                                                                                                                                                                                                                                                                                                                                                                                                                  | S-WASHER 5                                     | i                 | 992 1012 4               |
| 4-013          | 990-11050-161                                                                                                                                                                                                                                                                                                                                                                                                                                                                                                                                                                                                                                                                                                                                                                                                                                                                                                                                                                                                                                                                                                                                                                                                                                                                                                                                                                                                                                                                                                                                                                                                                                                                                                                                                                                                                                                                                                                                                                                                                                                                                                                  | -                                              | 1                 | 990 1070 4               |
| 4-014          |                                                                                                                                                                                                                                                                                                                                                                                                                                                                                                                                                                                                                                                                                                                                                                                                                                                                                                                                                                                                                                                                                                                                                                                                                                                                                                                                                                                                                                                                                                                                                                                                                                                                                                                                                                                                                                                                                                                                                                                                                                                                                                                                | OIL SEAL 12227                                 |                   | 999 6613 5               |
| 4-015          | 231-36100-800                                                                                                                                                                                                                                                                                                                                                                                                                                                                                                                                                                                                                                                                                                                                                                                                                                                                                                                                                                                                                                                                                                                                                                                                                                                                                                                                                                                                                                                                                                                                                                                                                                                                                                                                                                                                                                                                                                                                                                                                                                                                                                                  | NULLER CUMPS                                   | 1                 | 231 0140 9               |
| 4-016          | 992-12080-012                                                                                                                                                                                                                                                                                                                                                                                                                                                                                                                                                                                                                                                                                                                                                                                                                                                                                                                                                                                                                                                                                                                                                                                                                                                                                                                                                                                                                                                                                                                                                                                                                                                                                                                                                                                                                                                                                                                                                                                                                                                                                                                  |                                                | 1                 | 992 1044 3               |
| 4-017          |                                                                                                                                                                                                                                                                                                                                                                                                                                                                                                                                                                                                                                                                                                                                                                                                                                                                                                                                                                                                                                                                                                                                                                                                                                                                                                                                                                                                                                                                                                                                                                                                                                                                                                                                                                                                                                                                                                                                                                                                                                                                                                                                | LONG NUT 8X32/L-H-THREAD                       | 11                | 991 8012 0               |
| 4-018<br>4-019 | 992-10050-012                                                                                                                                                                                                                                                                                                                                                                                                                                                                                                                                                                                                                                                                                                                                                                                                                                                                                                                                                                                                                                                                                                                                                                                                                                                                                                                                                                                                                                                                                                                                                                                                                                                                                                                                                                                                                                                                                                                                                                                                                                                                                                                  | GEAR CASE GROMMET                              | 1                 | 992 1012 4               |
| 4-020          | 990-11050-141                                                                                                                                                                                                                                                                                                                                                                                                                                                                                                                                                                                                                                                                                                                                                                                                                                                                                                                                                                                                                                                                                                                                                                                                                                                                                                                                                                                                                                                                                                                                                                                                                                                                                                                                                                                                                                                                                                                                                                                                                                                                                                                  | f -                                            | 3                 | 990 1068 9               |
| 4-021          | i .                                                                                                                                                                                                                                                                                                                                                                                                                                                                                                                                                                                                                                                                                                                                                                                                                                                                                                                                                                                                                                                                                                                                                                                                                                                                                                                                                                                                                                                                                                                                                                                                                                                                                                                                                                                                                                                                                                                                                                                                                                                                                                                            | HEX. BULT 6X16                                 | 3                 | 990 2037 8               |
| 4-022          | 992-10060-012                                                                                                                                                                                                                                                                                                                                                                                                                                                                                                                                                                                                                                                                                                                                                                                                                                                                                                                                                                                                                                                                                                                                                                                                                                                                                                                                                                                                                                                                                                                                                                                                                                                                                                                                                                                                                                                                                                                                                                                                                                                                                                                  | S-WASHER 6                                     | 3                 | 992 1019 7               |
| 4-023          |                                                                                                                                                                                                                                                                                                                                                                                                                                                                                                                                                                                                                                                                                                                                                                                                                                                                                                                                                                                                                                                                                                                                                                                                                                                                                                                                                                                                                                                                                                                                                                                                                                                                                                                                                                                                                                                                                                                                                                                                                                                                                                                                | GEAR CASE GASKET A                             | 1                 | 303 0000 4               |
| 4-024          | 060-36100-220                                                                                                                                                                                                                                                                                                                                                                                                                                                                                                                                                                                                                                                                                                                                                                                                                                                                                                                                                                                                                                                                                                                                                                                                                                                                                                                                                                                                                                                                                                                                                                                                                                                                                                                                                                                                                                                                                                                                                                                                                                                                                                                  | PINION                                         | 1                 | 060 0392 8               |
| 4-025          |                                                                                                                                                                                                                                                                                                                                                                                                                                                                                                                                                                                                                                                                                                                                                                                                                                                                                                                                                                                                                                                                                                                                                                                                                                                                                                                                                                                                                                                                                                                                                                                                                                                                                                                                                                                                                                                                                                                                                                                                                                                                                                                                | DRIVE SHAFT SHIM 0.10                          | V                 | 064 0100 9               |
| _              |                                                                                                                                                                                                                                                                                                                                                                                                                                                                                                                                                                                                                                                                                                                                                                                                                                                                                                                                                                                                                                                                                                                                                                                                                                                                                                                                                                                                                                                                                                                                                                                                                                                                                                                                                                                                                                                                                                                                                                                                                                                                                                                                | THRUST BEARING 1024<br>THRUST WASHER 1024      |                   | 999 6216 0               |
| 1-02012        | 777-82 102-464                                                                                                                                                                                                                                                                                                                                                                                                                                                                                                                                                                                                                                                                                                                                                                                                                                                                                                                                                                                                                                                                                                                                                                                                                                                                                                                                                                                                                                                                                                                                                                                                                                                                                                                                                                                                                                                                                                                                                                                                                                                                                                                 | INNOSI WAShek 1024                             |                   |                          |
| 4-027          |                                                                                                                                                                                                                                                                                                                                                                                                                                                                                                                                                                                                                                                                                                                                                                                                                                                                                                                                                                                                                                                                                                                                                                                                                                                                                                                                                                                                                                                                                                                                                                                                                                                                                                                                                                                                                                                                                                                                                                                                                                                                                                                                | NEEDLE BEARING TLA 1010                        | 2                 | 999 6209 0               |
| 4-028<br>4-029 | 079-36100-802<br>  420-36150-800                                                                                                                                                                                                                                                                                                                                                                                                                                                                                                                                                                                                                                                                                                                                                                                                                                                                                                                                                                                                                                                                                                                                                                                                                                                                                                                                                                                                                                                                                                                                                                                                                                                                                                                                                                                                                                                                                                                                                                                                                                                                                               | ADAPTER COMP.                                  | 1                 | 079 0090 7<br>420 0150 8 |
| 4-030          | 992-10050-012                                                                                                                                                                                                                                                                                                                                                                                                                                                                                                                                                                                                                                                                                                                                                                                                                                                                                                                                                                                                                                                                                                                                                                                                                                                                                                                                                                                                                                                                                                                                                                                                                                                                                                                                                                                                                                                                                                                                                                                                                                                                                                                  |                                                | 2                 | 992 1012 4               |
| 4-031          | 990-11050-121                                                                                                                                                                                                                                                                                                                                                                                                                                                                                                                                                                                                                                                                                                                                                                                                                                                                                                                                                                                                                                                                                                                                                                                                                                                                                                                                                                                                                                                                                                                                                                                                                                                                                                                                                                                                                                                                                                                                                                                                                                                                                                                  |                                                | 2                 | 990 1065 2               |
| 4-032          | 390-36150-200                                                                                                                                                                                                                                                                                                                                                                                                                                                                                                                                                                                                                                                                                                                                                                                                                                                                                                                                                                                                                                                                                                                                                                                                                                                                                                                                                                                                                                                                                                                                                                                                                                                                                                                                                                                                                                                                                                                                                                                                                                                                                                                  |                                                | 1                 | 390 0280 2               |
| 4-033          | 599-00601-200                                                                                                                                                                                                                                                                                                                                                                                                                                                                                                                                                                                                                                                                                                                                                                                                                                                                                                                                                                                                                                                                                                                                                                                                                                                                                                                                                                                                                                                                                                                                                                                                                                                                                                                                                                                                                                                                                                                                                                                                                                                                                                                  | CUSHION RUBBER                                 | 1                 | 599 0000 5               |
| EOB 08**       | , ,                                                                                                                                                                                                                                                                                                                                                                                                                                                                                                                                                                                                                                                                                                                                                                                                                                                                                                                                                                                                                                                                                                                                                                                                                                                                                                                                                                                                                                                                                                                                                                                                                                                                                                                                                                                                                                                                                                                                                                                                                                                                                                                            |                                                |                   |                          |
| FOR QBM        | -23NA<br>  131-36120-200                                                                                                                                                                                                                                                                                                                                                                                                                                                                                                                                                                                                                                                                                                                                                                                                                                                                                                                                                                                                                                                                                                                                                                                                                                                                                                                                                                                                                                                                                                                                                                                                                                                                                                                                                                                                                                                                                                                                                                                                                                                                                                       | GEAR CASE                                      | 1                 | 131 0130 1               |
| 4-035          |                                                                                                                                                                                                                                                                                                                                                                                                                                                                                                                                                                                                                                                                                                                                                                                                                                                                                                                                                                                                                                                                                                                                                                                                                                                                                                                                                                                                                                                                                                                                                                                                                                                                                                                                                                                                                                                                                                                                                                                                                                                                                                                                | BOLT 6X15 W/PLUS                               | 3                 | 990 2131 7               |
| 4-036          |                                                                                                                                                                                                                                                                                                                                                                                                                                                                                                                                                                                                                                                                                                                                                                                                                                                                                                                                                                                                                                                                                                                                                                                                                                                                                                                                                                                                                                                                                                                                                                                                                                                                                                                                                                                                                                                                                                                                                                                                                                                                                                                                | GEAR CASE FIXING BASE                          | li l              | 132 0420 0               |
| 4-037          | 060-36120-200                                                                                                                                                                                                                                                                                                                                                                                                                                                                                                                                                                                                                                                                                                                                                                                                                                                                                                                                                                                                                                                                                                                                                                                                                                                                                                                                                                                                                                                                                                                                                                                                                                                                                                                                                                                                                                                                                                                                                                                                                                                                                                                  | PINION                                         | [1 ]              | 060 0400 0               |
| 4-038          | 999-62102-463                                                                                                                                                                                                                                                                                                                                                                                                                                                                                                                                                                                                                                                                                                                                                                                                                                                                                                                                                                                                                                                                                                                                                                                                                                                                                                                                                                                                                                                                                                                                                                                                                                                                                                                                                                                                                                                                                                                                                                                                                                                                                                                  | THRUST BEARING 1024                            | 1                 | 999 6216 0               |
| 4-039          | 999-62102-464                                                                                                                                                                                                                                                                                                                                                                                                                                                                                                                                                                                                                                                                                                                                                                                                                                                                                                                                                                                                                                                                                                                                                                                                                                                                                                                                                                                                                                                                                                                                                                                                                                                                                                                                                                                                                                                                                                                                                                                                                                                                                                                  | THRUST WASHER 1024                             | 2                 | 999 6217 9               |
| 4-040          | 999-62101-010                                                                                                                                                                                                                                                                                                                                                                                                                                                                                                                                                                                                                                                                                                                                                                                                                                                                                                                                                                                                                                                                                                                                                                                                                                                                                                                                                                                                                                                                                                                                                                                                                                                                                                                                                                                                                                                                                                                                                                                                                                                                                                                  | NEEDLE BEARING TLA 1010                        | 1                 | 999 6209 0               |
| 4-041          |                                                                                                                                                                                                                                                                                                                                                                                                                                                                                                                                                                                                                                                                                                                                                                                                                                                                                                                                                                                                                                                                                                                                                                                                                                                                                                                                                                                                                                                                                                                                                                                                                                                                                                                                                                                                                                                                                                                                                                                                                                                                                                                                | BALL BEARING #62000                            | 1                 | 999 6132 5               |
| 4-042<br>4-043 |                                                                                                                                                                                                                                                                                                                                                                                                                                                                                                                                                                                                                                                                                                                                                                                                                                                                                                                                                                                                                                                                                                                                                                                                                                                                                                                                                                                                                                                                                                                                                                                                                                                                                                                                                                                                                                                                                                                                                                                                                                                                                                                                | CLUTCH HOUSING COMP.                           |                   | 288 0121 8               |
| 4-044          |                                                                                                                                                                                                                                                                                                                                                                                                                                                                                                                                                                                                                                                                                                                                                                                                                                                                                                                                                                                                                                                                                                                                                                                                                                                                                                                                                                                                                                                                                                                                                                                                                                                                                                                                                                                                                                                                                                                                                                                                                                                                                                                                | FLYWHEEL WASHER<br>CLUTCH HOUSING NUT          | 1 1               | 370 0090 7               |
|                |                                                                                                                                                                                                                                                                                                                                                                                                                                                                                                                                                                                                                                                                                                                                                                                                                                                                                                                                                                                                                                                                                                                                                                                                                                                                                                                                                                                                                                                                                                                                                                                                                                                                                                                                                                                                                                                                                                                                                                                                                                                                                                                                |                                                |                   |                          |
| 4-045          |                                                                                                                                                                                                                                                                                                                                                                                                                                                                                                                                                                                                                                                                                                                                                                                                                                                                                                                                                                                                                                                                                                                                                                                                                                                                                                                                                                                                                                                                                                                                                                                                                                                                                                                                                                                                                                                                                                                                                                                                                                                                                                                                | CLUTCH FLANGE COMP.                            |                   | 347 0162 7               |
| 4-046<br>4-047 |                                                                                                                                                                                                                                                                                                                                                                                                                                                                                                                                                                                                                                                                                                                                                                                                                                                                                                                                                                                                                                                                                                                                                                                                                                                                                                                                                                                                                                                                                                                                                                                                                                                                                                                                                                                                                                                                                                                                                                                                                                                                                                                                | CLUTCH WASHER B<br>CLUTCH SHOE COMP.           | 2                 | 359 0010 8<br>290 0010 6 |
| 4-048          |                                                                                                                                                                                                                                                                                                                                                                                                                                                                                                                                                                                                                                                                                                                                                                                                                                                                                                                                                                                                                                                                                                                                                                                                                                                                                                                                                                                                                                                                                                                                                                                                                                                                                                                                                                                                                                                                                                                                                                                                                                                                                                                                | CLUTCH SPRING                                  | li l              | 342 0000 9               |
|                |                                                                                                                                                                                                                                                                                                                                                                                                                                                                                                                                                                                                                                                                                                                                                                                                                                                                                                                                                                                                                                                                                                                                                                                                                                                                                                                                                                                                                                                                                                                                                                                                                                                                                                                                                                                                                                                                                                                                                                                                                                                                                                                                |                                                |                   |                          |