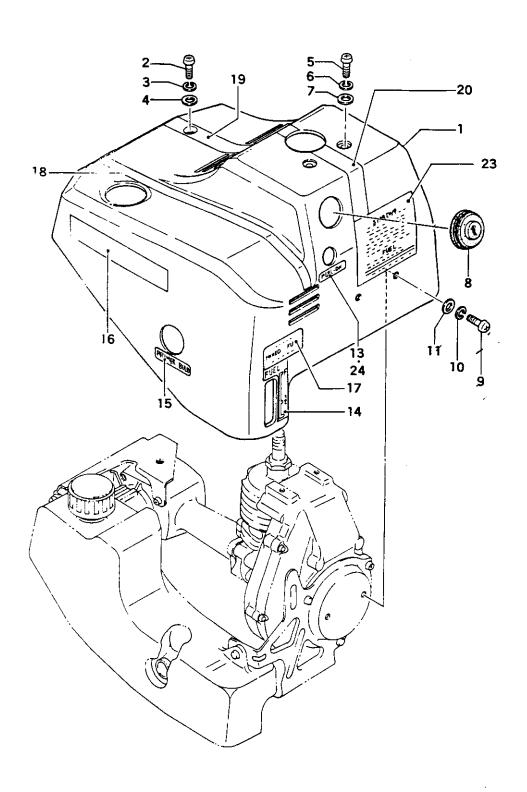

#### FIG.3 BRACKET, TANK & PUMP

|                  |                                | 7.                                      |       |                                |
|------------------|--------------------------------|-----------------------------------------|-------|--------------------------------|
|                  | LINEE PRODUCTON                | ART                                     |       | MITTY SERIAL HUMBER SPARE PART |
|                  | RENCE PROJUETON                | PART WANE                               |       | SERIAL HUMBER SPARE PART       |
| /                | RETER SUCTER                   | NAR                                     |       | SPARE PART                     |
| Joe 43           | UNIE OROLUMB                   | ZART                                    | الاهر | THE ERIAN TO A PLINE           |
| <del>- + .</del> | / * *                          | / v.                                    |       | 3 / 5 M                        |
| 1                | FIG.3 BRAC                     | KET, TANK & PUMP                        |       |                                |
| 7-001            |                                | ·                                       |       |                                |
| 3-001            | 115-36150-800                  | CLAMP BRACKET A                         |       | 115 0230 6  <br>106 0160 8     |
| 3-003            |                                | ROLLER ENGAGE LEVER COMP.               | l i   | 161 0140 7                     |
| 3-004            |                                | CLAMP BRAKET A GUIDE                    | 3     | 109 0030 5                     |
| 3-005            | 992-01100-011                  | ENGAGE LEVER WASHER                     |       | 307 0350 6<br>992 0053 2       |
|                  |                                |                                         | •     | 772 0033 2                     |
| 3-007            |                                | ENGAGE LEVER SET BOLT                   | 1     | 301 0260 8                     |
| 3-008            | 991-01060-011                  |                                         | 1     | 991 0022 5                     |
| 3-010            | 992-01100-011                  | · ·                                     | 3     | 992 0053 2                     |
| 3-011            |                                | WAVE WASHER 10                          | ī     | 992 0064 8                     |
| 3-012            | 300-36100-200                  | ENGAGE LEVER BOLT                       | 1     | 300 0540 6                     |
| 3-013            |                                | LEVER SPRING                            | 1     | 306 0280 7                     |
| 3-014            |                                | LINK GUIDE BOLT                         | 11    | 304 0160 6                     |
| 3-015            | 992-10050-012                  |                                         |       | 992 1012 4                     |
| 3-017            |                                | ADJUSTER SPRING A                       | li l  | 308 0050 4                     |
| 3-018            | 992-00060-011                  | SMALL WASHER 6                          | l l   | 992 0013 4                     |
| 3-019            | 305-36100-200                  | KNOB                                    | 1     | 305 0060 0                     |
| 3-020            | 299-36100-201                  |                                         | 2     | 299 0020 6                     |
| 3-021            | 991-42050-012                  |                                         | 2     | 991 4006 3                     |
| 3-022            |                                | SMALL WASHER S<br>ADJUSTER SPRING B     | 2 2   | 992 0009 1<br>309 0070 5       |
| 3-024            | 990-21061-001                  |                                         | î     | 990 2065 1                     |
| 3-025            | 992-01060-011                  | WASHER A                                | 2     | 992 0040 8                     |
| 3-026            | 991-01060-011                  |                                         | 1     | 991 0022 5                     |
| 3-027            | 992-10060-012                  |                                         | 1     | 992 1019 7                     |
| 3-028            |                                | BRACKET GUIDE PLATE                     | 2     | 102 0070 4                     |
| 3-029            | 117-36100-200                  | CLAMP BRACKET SPACER                    | 2 6   | 108 0180 6  <br>  117 0100 6   |
|                  |                                |                                         |       |                                |
| 3-031            | 112-36100-201                  |                                         | ļ.    | 112 1440 7                     |
| 3-032            | 113-36100-202                  | CLAMP BRACKET B                         | 1 1   | 107 0310 6  <br>  113 0230 2   |
| 3-034            | 992-10060-012                  | 1                                       | 6     | 992 1019 7                     |
| 3-035            | 990-11060-251                  | 1 - · · · · · · · · · · · · · · · · · · | 6     | 990 1141 5                     |
| 3-036            | 401-36150-201                  | FUEL TANK                               | 1     | 401 0071 9                     |
| 3-037            | 1                              | TANK CAP ASS TY                         | 1     | 595 0020 1                     |
| 3-040<br>3-041   | 426-36151-200                  | COLLAR<br> CLUTCH WASHER B              | 1     | 426 0200 8<br>  359 0010 8     |
| 3-042            | 990-11060-181                  |                                         |       | 990 1130 9                     |
| 3-043            | 659-00801-200                  | FUEL TANK BRACKET COLLAR                | 2     | 659 0010 1                     |
| 3-044            | 992-01050-011                  | WASHER 5                                | 2     | 992 0035 6                     |
| 3-045            | 990-11050-151                  | SCREW 5X15                              | 2     | 990 1069 8                     |
| 3-046            |                                | PUMP FILTER BODY ASSAY                  | 1     | 675 0100 5                     |
| 3-047            | 680-04019-210                  |                                         | 1     | 680 0162 3                     |
| 3-048<br>3-049   | 678-00539-200<br>500-33202-205 | RUBBER PIPE CAP                         |       | 678 0100 6   500 0171 6        |
| 3-050            |                                | PRIMER PUMP ASSTY                       | i     | 593 0100 6                     |
| 3-051            | 700-03005-200                  | FUEL PIPE 3x5x200                       | lı l  | 700 0710 5                     |
| 3-052            |                                | FUEL PIPE 3X5X230                       | li l  | 700 0740 6                     |
| 3-053            | 200-00539-210                  | PUMP FIXING PLATE                       | 1     | 200 0001 1                     |
| 3-054<br>3-055   | 992-10060-012<br>990-10060-101 |                                         | 3     | 992 1019 7                     |
| 3-056            | 990-11040-161                  |                                         | 3 3   | 990 1040 3                     |
| <u></u>          |                                |                                         |       |                                |

| REFER                                                                                             | ENCE PRODUCTION P                                                                                                                           | ART MANE                                                                                                                    |                                         | QUANTITY SERAL P                 | SPARE PART                                                                                                                                                           |
|---------------------------------------------------------------------------------------------------|---------------------------------------------------------------------------------------------------------------------------------------------|-----------------------------------------------------------------------------------------------------------------------------|-----------------------------------------|----------------------------------|----------------------------------------------------------------------------------------------------------------------------------------------------------------------|
| 3-057<br>3-058<br>3-059<br>3-060.1<br>3-060<br>3-061<br>3-062<br>3-063<br>3-064<br>3-065<br>3-066 | 992-10040-012 991-31040-011 999-67004-000 593-00539-900 671-04001-213 670-04001-211 667-00539-801 405-36152-200 669-00539-200 700-03005-045 | CET, TANK & PUMP  S.WASHER 4 HEX. NUT 4 D-RING P4 PUMP ASS'Y PUMP GASKET PUMP DIAPHRAGM  FREE VALVE PUMP SUCTION SIDE COMP. | 3 3 1 1 1 1 1 1 1 1 1 1 1 1 1 1 1 1 1 1 | -A099000<br>-A099000<br>-A099000 | 992 1007 2<br>991 0011 9<br>999 6702 2<br>593 0050 8<br>671 0001 3<br>670 0011 3<br>674 0001 4<br>667 0020 7<br>405 0080 5<br>669 0010 4<br>700 0490 2<br>203 0130 7 |