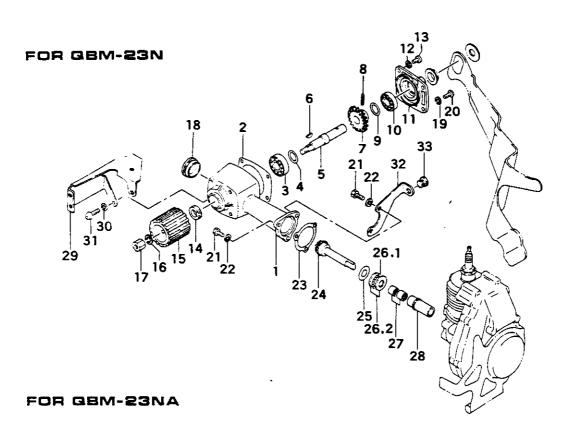

#### FIG.3 BRACKET, TANK & PUMP

|                  |                                | 7.                                      |       |                                |
|------------------|--------------------------------|-----------------------------------------|-------|--------------------------------|
|                  | LINEE PRODUCTON                | ART                                     |       | MITTY SERIAL HUMBER SPARE PART |
|                  | RENCE PROJUETON                | PART WANE                               |       | SERIAL HUMBER SPARE PART       |
| /                | RETER SUCTER                   | NAR                                     |       | SPARE PART                     |
| Joe 43           | UNIE OROLUMB                   | ZART                                    | الاهر | THE ERIAN TO A PLINE           |
| <del>- + .</del> | / * *                          | / v.                                    |       | 3 / 5 M                        |
| 1                | FIG.3 BRAC                     | KET, TANK & PUMP                        |       |                                |
| 7-001            |                                | ·                                       |       |                                |
| 3-001            | 115-36150-800                  | CLAMP BRACKET A                         |       | 115 0230 6  <br>106 0160 8     |
| 3-003            |                                | ROLLER ENGAGE LEVER COMP.               | l i   | 161 0140 7                     |
| 3-004            |                                | CLAMP BRAKET A GUIDE                    | 3     | 109 0030 5                     |
| 3-005            | 992-01100-011                  | ENGAGE LEVER WASHER                     |       | 307 0350 6<br>992 0053 2       |
|                  |                                |                                         | •     | 772 0033 2                     |
| 3-007            |                                | ENGAGE LEVER SET BOLT                   | 1     | 301 0260 8                     |
| 3-008            | 991-01060-011                  |                                         | 1     | 991 0022 5                     |
| 3-010            | 992-01100-011                  | · ·                                     | 3     | 992 0053 2                     |
| 3-011            |                                | WAVE WASHER 10                          | ī     | 992 0064 8                     |
| 3-012            | 300-36100-200                  | ENGAGE LEVER BOLT                       | 1     | 300 0540 6                     |
| 3-013            |                                | LEVER SPRING                            | 1     | 306 0280 7                     |
| 3-014            |                                | LINK GUIDE BOLT                         | 11    | 304 0160 6                     |
| 3-015            | 992-10050-012                  |                                         |       | 992 1012 4                     |
| 3-017            |                                | ADJUSTER SPRING A                       | li l  | 308 0050 4                     |
| 3-018            | 992-00060-011                  | SMALL WASHER 6                          | l l   | 992 0013 4                     |
| 3-019            | 305-36100-200                  | KNOB                                    | 1     | 305 0060 0                     |
| 3-020            | 299-36100-201                  |                                         | 2     | 299 0020 6                     |
| 3-021            | 991-42050-012                  |                                         | 2     | 991 4006 3                     |
| 3-022            |                                | SMALL WASHER S<br>ADJUSTER SPRING B     | 2 2   | 992 0009 1<br>309 0070 5       |
| 3-024            | 990-21061-001                  |                                         | î     | 990 2065 1                     |
| 3-025            | 992-01060-011                  | WASHER A                                | 2     | 992 0040 8                     |
| 3-026            | 991-01060-011                  |                                         | 1     | 991 0022 5                     |
| 3-027            | 992-10060-012                  |                                         | 1     | 992 1019 7                     |
| 3-028            |                                | BRACKET GUIDE PLATE                     | 2     | 102 0070 4                     |
| 3-029            | 117-36100-200                  | CLAMP BRACKET SPACER                    | 2 6   | 108 0180 6  <br>  117 0100 6   |
|                  |                                |                                         |       |                                |
| 3-031            | 112-36100-201                  |                                         | ļ.    | 112 1440 7                     |
| 3-032            | 113-36100-202                  | CLAMP BRACKET B                         | 1 1   | 107 0310 6  <br>  113 0230 2   |
| 3-034            | 992-10060-012                  | 1                                       | 6     | 992 1019 7                     |
| 3-035            | 990-11060-251                  | 1 - · · · · · · · · · · · · · · · · · · | 6     | 990 1141 5                     |
| 3-036            | 401-36150-201                  | FUEL TANK                               | 1     | 401 0071 9                     |
| 3-037            | 1                              | TANK CAP ASS TY                         | 1     | 595 0020 1                     |
| 3-040<br>3-041   | 426-36151-200                  | COLLAR<br> CLUTCH WASHER B              | 1     | 426 0200 8<br>  359 0010 8     |
| 3-042            | 990-11060-181                  |                                         |       | 990 1130 9                     |
| 3-043            | 659-00801-200                  | FUEL TANK BRACKET COLLAR                | 2     | 659 0010 1                     |
| 3-044            | 992-01050-011                  | WASHER 5                                | 2     | 992 0035 6                     |
| 3-045            | 990-11050-151                  | SCREW 5X15                              | 2     | 990 1069 8                     |
| 3-046            |                                | PUMP FILTER BODY ASSAY                  | 1     | 675 0100 5                     |
| 3-047            | 680-04019-210                  |                                         | 1     | 680 0162 3                     |
| 3-048<br>3-049   | 678-00539-200<br>500-33202-205 | RUBBER PIPE CAP                         |       | 678 0100 6   500 0171 6        |
| 3-050            |                                | PRIMER PUMP ASSTY                       | i     | 593 0100 6                     |
| 3-051            | 700-03005-200                  | FUEL PIPE 3x5x200                       | lı l  | 700 0710 5                     |
| 3-052            |                                | FUEL PIPE 3X5X230                       | li l  | 700 0740 6                     |
| 3-053            | 200-00539-210                  | PUMP FIXING PLATE                       | 1     | 200 0001 1                     |
| 3-054<br>3-055   | 992-10060-012<br>990-10060-101 |                                         | 3     | 992 1019 7                     |
| 3-056            | 990-11040-161                  |                                         | 3 3   | 990 1040 3                     |
| <u></u>          |                                |                                         |       |                                |

| REFER                                                                                             | ENCE PRODUCTION P                                                                                                                           | ART MANE                                                                                                                    |                                         | QUANTITY SERAL P                 | SPARE PART                                                                                                                                                           |
|---------------------------------------------------------------------------------------------------|---------------------------------------------------------------------------------------------------------------------------------------------|-----------------------------------------------------------------------------------------------------------------------------|-----------------------------------------|----------------------------------|----------------------------------------------------------------------------------------------------------------------------------------------------------------------|
| 3-057<br>3-058<br>3-059<br>3-060.1<br>3-060<br>3-061<br>3-062<br>3-063<br>3-064<br>3-065<br>3-066 | 992-10040-012 991-31040-011 999-67004-000 593-00539-900 671-04001-213 670-04001-211 667-00539-801 405-36152-200 669-00539-200 700-03005-045 | CET, TANK & PUMP  S.WASHER 4 HEX. NUT 4 D-RING P4 PUMP ASS'Y PUMP GASKET PUMP DIAPHRAGM  FREE VALVE PUMP SUCTION SIDE COMP. | 3 3 1 1 1 1 1 1 1 1 1 1 1 1 1 1 1 1 1 1 | -A099000<br>-A099000<br>-A099000 | 992 1007 2<br>991 0011 9<br>999 6702 2<br>593 0050 8<br>671 0001 3<br>670 0011 3<br>674 0001 4<br>667 0020 7<br>405 0080 5<br>669 0010 4<br>700 0490 2<br>203 0130 7 |