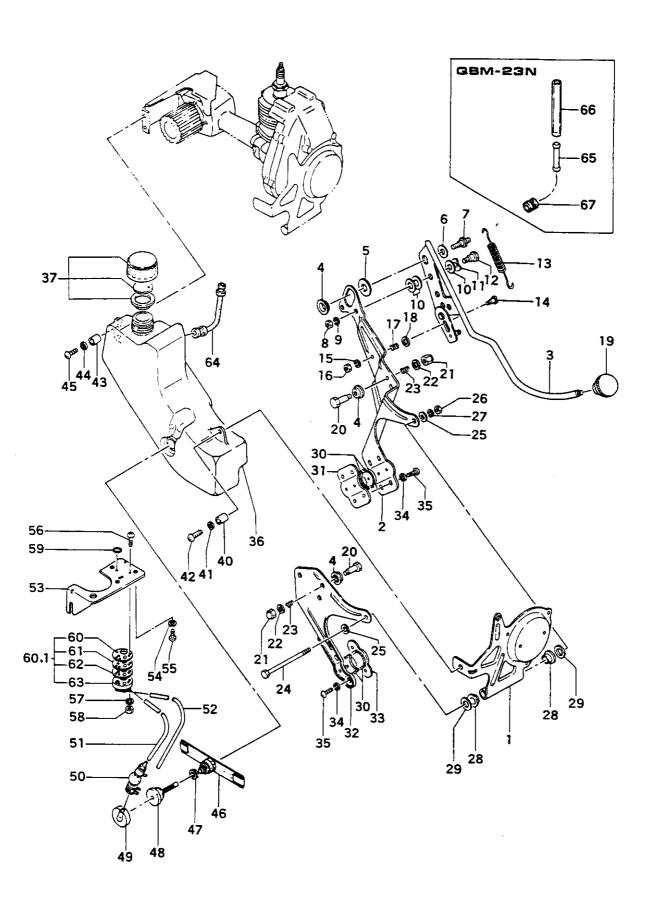

#### FIG.3 BRACKET, TANK & PUMP

|                  |                                | 7.                                      |       |                                |
|------------------|--------------------------------|-----------------------------------------|-------|--------------------------------|
|                  | LINEE PRODUCTON                | ART                                     |       | MITTY SERIAL HUMBER SPARE PART |
|                  | RENCE PROJUETON                | PART WANE                               |       | SERIAL HUMBER SPARE PART       |
| /                | RETER SUCTER                   | NAR                                     |       | SPARE PART                     |
| Joe 43           | UNIE OROLUMB                   | ZART                                    | الاهر | THE ERIAN TO A PLINE           |
| <del>- + .</del> | / * *                          | / v.                                    |       | 3 / 5 M                        |
| 1                | FIG.3 BRAC                     | KET, TANK & PUMP                        |       |                                |
| 7-001            |                                | ·                                       |       |                                |
| 3-001            | 115-36150-800                  | CLAMP BRACKET A                         |       | 115 0230 6  <br>106 0160 8     |
| 3-003            |                                | ROLLER ENGAGE LEVER COMP.               | l i   | 161 0140 7                     |
| 3-004            |                                | CLAMP BRAKET A GUIDE                    | 3     | 109 0030 5                     |
| 3-005            | 992-01100-011                  | ENGAGE LEVER WASHER                     |       | 307 0350 6<br>992 0053 2       |
|                  |                                |                                         | •     | 772 0033 2                     |
| 3-007            |                                | ENGAGE LEVER SET BOLT                   | 1     | 301 0260 8                     |
| 3-008            | 991-01060-011                  |                                         | 1     | 991 0022 5                     |
| 3-010            | 992-01100-011                  | · ·                                     | 3     | 992 0053 2                     |
| 3-011            |                                | WAVE WASHER 10                          | ī     | 992 0064 8                     |
| 3-012            | 300-36100-200                  | ENGAGE LEVER BOLT                       | 1     | 300 0540 6                     |
| 3-013            |                                | LEVER SPRING                            | 1     | 306 0280 7                     |
| 3-014            |                                | LINK GUIDE BOLT                         | 11    | 304 0160 6                     |
| 3-015            | 992-10050-012                  |                                         |       | 992 1012 4                     |
| 3-017            |                                | ADJUSTER SPRING A                       | li l  | 308 0050 4                     |
| 3-018            | 992-00060-011                  | SMALL WASHER 6                          | l l   | 992 0013 4                     |
| 3-019            | 305-36100-200                  | KNOB                                    | 1     | 305 0060 0                     |
| 3-020            | 299-36100-201                  |                                         | 2     | 299 0020 6                     |
| 3-021            | 991-42050-012                  |                                         | 2     | 991 4006 3                     |
| 3-022            |                                | SMALL WASHER S<br>ADJUSTER SPRING B     | 2 2   | 992 0009 1<br>309 0070 5       |
| 3-024            | 990-21061-001                  |                                         | î     | 990 2065 1                     |
| 3-025            | 992-01060-011                  | WASHER A                                | 2     | 992 0040 8                     |
| 3-026            | 991-01060-011                  |                                         | 1     | 991 0022 5                     |
| 3-027            | 992-10060-012                  |                                         | 1     | 992 1019 7                     |
| 3-028            |                                | BRACKET GUIDE PLATE                     | 2     | 102 0070 4                     |
| 3-029            | 117-36100-200                  | CLAMP BRACKET SPACER                    | 2 6   | 108 0180 6  <br>  117 0100 6   |
|                  |                                |                                         |       |                                |
| 3-031            | 112-36100-201                  |                                         | ļ.    | 112 1440 7                     |
| 3-032            | 113-36100-202                  | CLAMP BRACKET B                         | 1 1   | 107 0310 6  <br>  113 0230 2   |
| 3-034            | 992-10060-012                  | 1                                       | 6     | 992 1019 7                     |
| 3-035            | 990-11060-251                  | 1 - · · · · · · · · · · · · · · · · · · | 6     | 990 1141 5                     |
| 3-036            | 401-36150-201                  | FUEL TANK                               | 1     | 401 0071 9                     |
| 3-037            | 1                              | TANK CAP ASS TY                         | 1     | 595 0020 1                     |
| 3-040<br>3-041   | 426-36151-200                  | COLLAR<br> CLUTCH WASHER B              | 1     | 426 0200 8<br>  359 0010 8     |
| 3-042            | 990-11060-181                  |                                         |       | 990 1130 9                     |
| 3-043            | 659-00801-200                  | FUEL TANK BRACKET COLLAR                | 2     | 659 0010 1                     |
| 3-044            | 992-01050-011                  | WASHER 5                                | 2     | 992 0035 6                     |
| 3-045            | 990-11050-151                  | SCREW 5X15                              | 2     | 990 1069 8                     |
| 3-046            |                                | PUMP FILTER BODY ASSAY                  | 1     | 675 0100 5                     |
| 3-047            | 680-04019-210                  |                                         | 1     | 680 0162 3                     |
| 3-048<br>3-049   | 678-00539-200<br>500-33202-205 | RUBBER PIPE CAP                         |       | 678 0100 6   500 0171 6        |
| 3-050            |                                | PRIMER PUMP ASSTY                       | i     | 593 0100 6                     |
| 3-051            | 700-03005-200                  | FUEL PIPE 3x5x200                       | lı l  | 700 0710 5                     |
| 3-052            |                                | FUEL PIPE 3X5X230                       | li l  | 700 0740 6                     |
| 3-053            | 200-00539-210                  | PUMP FIXING PLATE                       | 1     | 200 0001 1                     |
| 3-054<br>3-055   | 992-10060-012<br>990-10060-101 |                                         | 3     | 992 1019 7                     |
| 3-056            | 990-11040-161                  |                                         | 3 3   | 990 1040 3                     |
| <u></u>          |                                |                                         |       |                                |

| REFER                                                                                             | ENCE PRODUCTION P                                                                                                                           | ART MANE                                                                                                                    |                                         | QUANTITY SERAL P                 | SPARE PART                                                                                                                                                           |
|---------------------------------------------------------------------------------------------------|---------------------------------------------------------------------------------------------------------------------------------------------|-----------------------------------------------------------------------------------------------------------------------------|-----------------------------------------|----------------------------------|----------------------------------------------------------------------------------------------------------------------------------------------------------------------|
| 3-057<br>3-058<br>3-059<br>3-060.1<br>3-060<br>3-061<br>3-062<br>3-063<br>3-064<br>3-065<br>3-066 | 992-10040-012 991-31040-011 999-67004-000 593-00539-900 671-04001-213 670-04001-211 667-00539-801 405-36152-200 669-00539-200 700-03005-045 | CET, TANK & PUMP  S.WASHER 4 HEX. NUT 4 D-RING P4 PUMP ASS'Y PUMP GASKET PUMP DIAPHRAGM  FREE VALVE PUMP SUCTION SIDE COMP. | 3 3 1 1 1 1 1 1 1 1 1 1 1 1 1 1 1 1 1 1 | -A099000<br>-A099000<br>-A099000 | 992 1007 2<br>991 0011 9<br>999 6702 2<br>593 0050 8<br>671 0001 3<br>670 0011 3<br>674 0001 4<br>667 0020 7<br>405 0080 5<br>669 0010 4<br>700 0490 2<br>203 0130 7 |