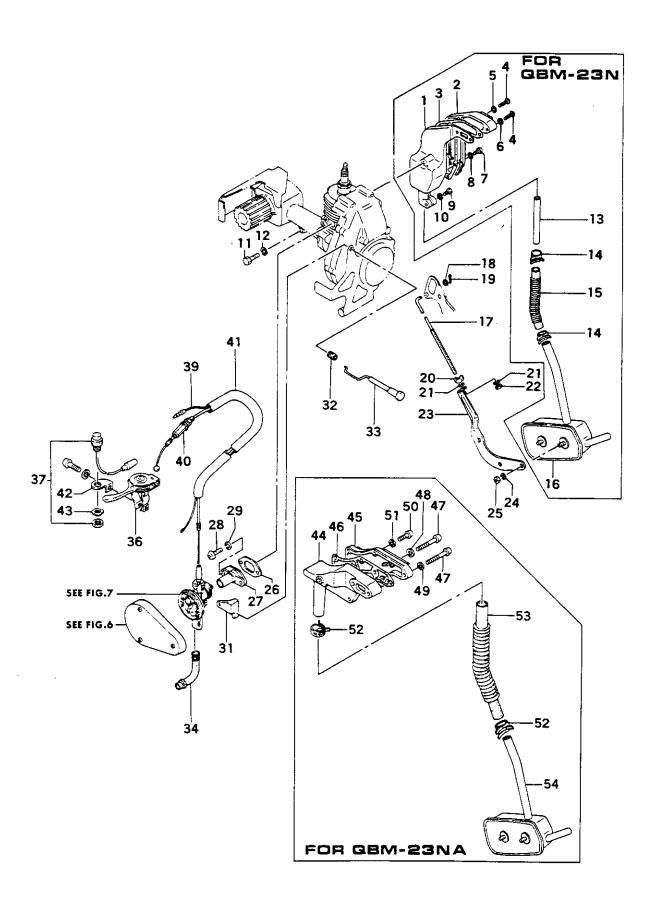

#### FIG.2 MUFFLER & CARBURETOR

|                | LENCE PRODUCTOR                           | ight                                      |            |                   |          |                    |          |
|----------------|-------------------------------------------|-------------------------------------------|------------|-------------------|----------|--------------------|----------|
|                | RENCE PRODUCTOR                           | 2F. 4.                                    |            | JUNHTTY SERIAL H  | MEER     | /                  | <u>/</u> |
| /.             | acter Jules                               | PART NAME                                 |            | JUANTITY SERIAL N | 'Ne      | 100                | a,       |
| 144            | UMBLAROUMBL                               | - ART I                                   |            | JANT ERIAL        | _        | CAREME             |          |
| ~ Q 4 4        | 6, 40                                     | / QF                                      |            | 3/ 50             | $\angle$ | SPARER             |          |
|                | FIG.2 MUFF                                | LER & CARBURETOR                          |            |                   |          | ·                  |          |
| 2-001          |                                           | MUFFLER BODY A                            | ı          |                   |          | 0031 2             |          |
| 2-002          |                                           | MUFFLER BODY 8<br>MUFFLER GASKET          |            |                   |          | 0110 9             | }        |
| 2-004          | 990-11050-381                             | SCREW 5X38                                | Įž         |                   |          | 1093 5             | 1        |
| 2-005          | 751-00601-200                             | MUFFLER S. GASKET                         | ļi.        |                   |          | 0000 9             |          |
| 2-006          | 992-10050-012                             | S.WASHER 5                                | 1          | 1                 | 992      | 1012 4             |          |
| 2-007          | 990-11040-141                             | SCREW 4X14                                | 6          |                   |          | 1036 0             |          |
| 2-008          | 992-10040-012                             | 1                                         | 6          | į                 | 992      | 1007 2             |          |
| 2-009          | 990-21060-201                             | ***                                       |            | ĺ                 | 990      | 2041 1             |          |
| 2-010          | 990-21060-181                             | <b>I</b>                                  |            |                   |          | 1019 7<br>2039 6.  |          |
| 2-012          | 992-10060-012                             |                                           | li i       |                   |          | 1019 7             |          |
| 2-013          | 220-36100-210                             | MILEGI FO DI DE                           | ,          |                   | 220      | 0171 0             |          |
| 2-013          | 680-36100-210                             |                                           | 2          |                   |          | Q171 9<br>Q280 2   |          |
| 2-015          |                                           | MUFFLER JOINT RUBBER                      | lī.        | ļ                 |          | 0091 4             | 1        |
| 2-016          | *                                         | SUB MUFFLER COMP.                         | ļī         |                   |          | 0070 0             |          |
| 2-017          |                                           | ADJUSTER ROD                              | 1          |                   |          | 0330 2             | 1        |
| 2-018          | 992-00050-011                             | SMALL WASHER 5                            | 1          |                   | 992      | 0009 1             |          |
| 2-019          | 992-90200-150                             | SPLIT PIN                                 | lı l       |                   | 992      | 9007 4             | i        |
| 2-020          | 991-61060-012                             |                                           | 1          |                   | 991      | 6002 5             | [        |
| 5-051          | 992-10060-012                             |                                           | 2          |                   |          | 1019 7             |          |
| 2-022          | 991-01060-011                             | SUB MUFFLER STAY                          | 1          |                   |          | 0022 5             |          |
| 2-024          | 992-10060-012                             |                                           | 1 2        |                   |          | 0480 2<br>1019 7   |          |
| 2-025          | 991-01060-011                             | HEX. NUT 6                                | 2          |                   | 991      | 0022 5             |          |
| 2-026          |                                           | INLET MANIFOLD GASKET                     | <u>ī</u> , |                   | _        | 0010 2             |          |
| 2-027          |                                           | INLET MANIFOLD                            | L          |                   |          | 00L1 7             |          |
| 2-028          | 990-11050-161                             |                                           | 2          | •                 |          | 1070 4             |          |
| 2-024          | 992-10050-012                             | CHOKE LEVER CAP                           | 2          |                   | _        | 1012 4             |          |
|                |                                           | !                                         |            |                   | 1        |                    |          |
| 2-032<br>2-033 |                                           | SECONDARY CORD GROWNET CHOKE BUTTON COMP. |            |                   |          | 0000 6             |          |
| 2-033          | 530-00564-200                             |                                           | 1          |                   |          | 0040 3<br>0030 5   |          |
| 2-036          |                                           | THROTTLE LEVER ASS'Y                      | i          |                   |          | 0023 0             |          |
| 2-037          |                                           | STOP BUTTON COMP.                         | 1          |                   |          | 0081 7             |          |
| 2-039          | 178-00539-810                             | STOP CORD COMP.                           | 1          |                   | 178      | 0061 9             | -        |
| 2-040          |                                           | THROTTLE WIRE COMP.                       | 1          | -0166055          | 885      | 0280 9             |          |
| 2-040          | 885-00575-800                             | THROTTLE WIRE COMP.                       | ]T         | D166056-          |          | 0300 6             |          |
| 2-041<br>2-042 |                                           | CABLE PROTECTOR                           | 1          |                   | 2 -      | 0000 8             |          |
| 2-042          |                                           | STOP BUTTON FIXING BASE HAVE WASHER 8     |            |                   | 4        | 0170 0<br>0062 0   |          |
|                |                                           |                                           |            |                   |          |                    | l        |
| FOR QBM        | -23NA                                     |                                           |            |                   |          |                    | - 1      |
| 2-044          |                                           | MUFFLER BODY A                            | 1          |                   | 716      | 0730 4             |          |
| 2-045          | 717-36120-200                             | MUFFLER BODY B                            | 1          |                   | 717      | 0580 0             |          |
| 2-046          | · ·                                       | MUFFLER GASKET                            | 1          |                   | 737      | 0350 9             | ļ        |
| 2-047          | 990-11050-421                             |                                           | 2          |                   | _        | 1096 2             | - 1      |
| 2-048<br>2-049 | 751-00601-200<br>  992-10050 <b>-</b> 012 | MUFFLER S. GASKET                         | 1 1        |                   |          | 0000 9             | Ì        |
| 2-050          | 990-11040-181                             | •                                         |            |                   |          | 1012 4  <br>1042 1 |          |
|                | Ì                                         |                                           | 1 1        |                   |          |                    |          |
| 2-051<br>2-052 | 992-10040-012                             |                                           | 3          |                   |          | 1007 2             |          |
| 2-052          |                                           | MUFFLER JOINT RUBBER                      | 2          |                   | 1        | 0290 9  <br>0100 5 |          |
| 2-054          |                                           | SUB MUFFLER COMP.                         | li         |                   |          | 0040 9             |          |