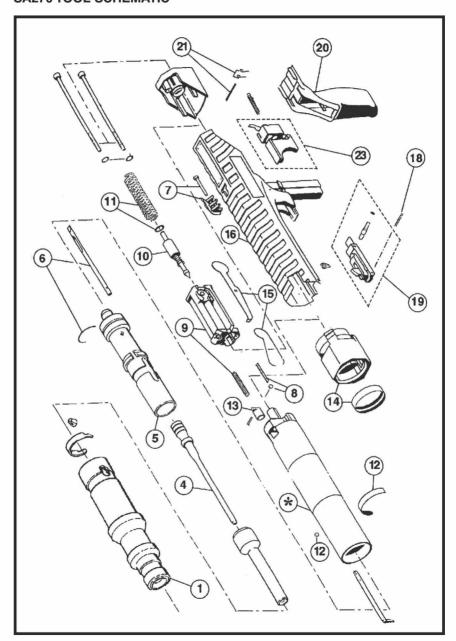

## **SA270 TOOL SCHEMATIC**

## **SA270 TOOL PARTS LIST**

| KEY | PART NO. | DESCRIPTION                      |
|-----|----------|----------------------------------|
| 1   | 27664    | FRONT BARREL                     |
| 4   | 27921    | PISTON WITH RING                 |
| 5   | 27662    | REAR BARREL                      |
| 6   | 27563A   | LOAD ADVANCE ROD ASSEMBLY        |
| 7   | 27555A   | SPOOL COVER AND ROD              |
| 8   | 27524A   | STRIP DETENT SPRING AND BALL     |
| 9   | 27934A   | MECHANISM HOUSING AND SPRING     |
| 10  | 27931    | FIRING PIN ASSEMBLY              |
| 11  | 27578A   | FIRING PIN SPRING AND WASHER     |
| 12  | 27552A   | BARREL DETENT CLIP ASSEMBLY      |
| 14  | 27930A   | FRONT HOUSING AND RETAINING RING |
| 15  | 27527A   | ADVANCE LEVER AND SPRING         |
| 16  | 27952    | OUTER HOUSING                    |
| 19  | 27923    | PAWL HOUSING                     |
| 20  | 27532    | RUBBER HANDLE                    |
| 21  | 27516A   | TRIGGER MECHANISM PIN & SPRING   |
| 23  | 27608    | TRIGGER ASSEMBLY                 |
| 25  | 27580    | SPALL GUARD (NOT SHOWN)          |