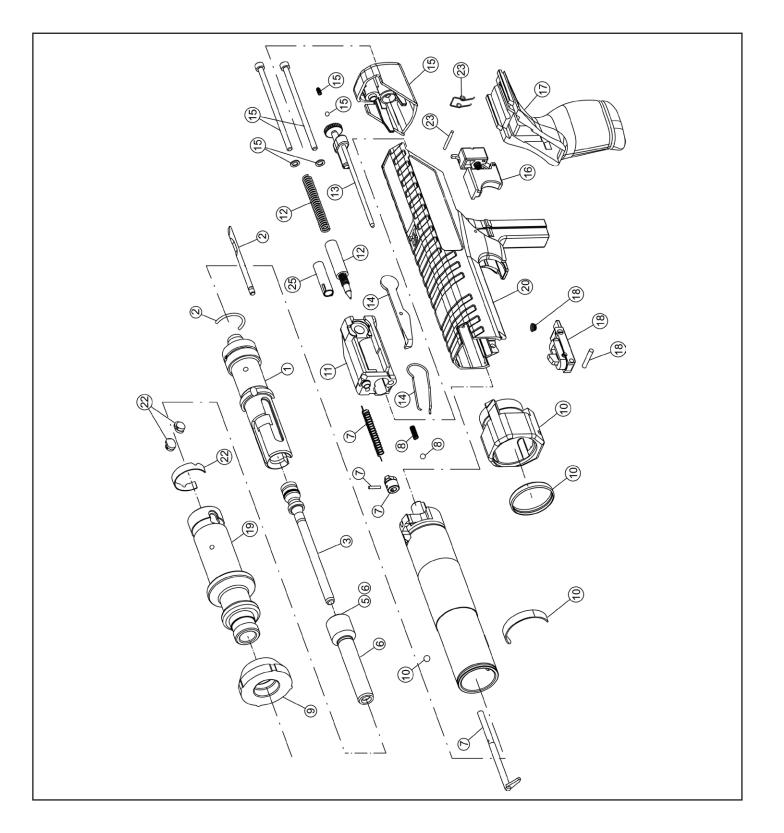

SA270G SCHEMATIC (WITH POWER ADJUST)

## SA270G PARTS LIST (WITH POWER ADJUST)

| KEY | PART NO. | DESCRIPTION                   |
|-----|----------|-------------------------------|
| 1   | 28266    | REAR BARREL ASSEMBLY          |
| 2   | 27563A   | LOAD ADVANCE ROD ASSEMBLY     |
| 3   | 27833    | PISTON WITH RING              |
| 5   | 27834    | BUFFER (5)                    |
| 6   | 27831    | MUZZLE BUSHING ASSEMBLY       |
| 7   | 28310    | ROTARY SEAR & COCKING ROD KIT |
| 8   | 27524A   | STRIP DETENT BALL AND SPRING  |
| 9   | 27580    | SPALL GUARD                   |
| 10  | 27888    | FRONT HOUSING KIT             |
| 11  | 28090    | MECHANISM HOUSING             |
| 12  | 28157    | FIRING PIN KIT                |
| 13  | 28178    | POWER ADJUSTMENT KIT          |
| 14  | 27527A   | ADVANCE LEVER KIT             |
| 15  | 28135    | END CAP KIT                   |
| 16  | 27608    | TRIGGER KIT                   |
| 17  | 28170    | RUBBER HANDLE                 |
| 18  | 27923    | RETRACTOR KIT                 |
| 19  | 27664    | FRONT BARREL                  |
| 20  | 28277    | OUTER HOUSING                 |
| 22  | 27882    | FRONT BARREL RETAINER KIT     |
| 23  | 27516A   | TRIGGER PIN & SPRING          |
| 25  | A1095    | MECHANISM HOUSING PLUG        |

\* THE RECEIVER WELDMENT IS NOT AVAILABLE AS A SPARE PART