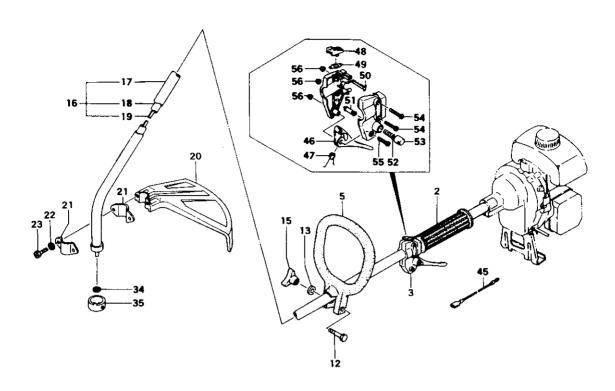

#### FIG.6 DRIVE SHAFT & HANDLE

| REF NER                                                                                                  | ARTHER .                                                                                                                  | PARTIAME                                                                |                                                                                                                                                                                                                                                                                                                                                                                                                                                                                                                                                                                                                                                                                                                                                                                                                                                                                                                                                                                                                                                                                                                                                                                                                                                                                                                                                                                                                                                                                                                                                                                                                                                                                                                                                                                                                                                                                                                                                                                                                                                                                                                             | SERIANE                                                        | A REMARKS |
|----------------------------------------------------------------------------------------------------------|---------------------------------------------------------------------------------------------------------------------------|-------------------------------------------------------------------------|-----------------------------------------------------------------------------------------------------------------------------------------------------------------------------------------------------------------------------------------------------------------------------------------------------------------------------------------------------------------------------------------------------------------------------------------------------------------------------------------------------------------------------------------------------------------------------------------------------------------------------------------------------------------------------------------------------------------------------------------------------------------------------------------------------------------------------------------------------------------------------------------------------------------------------------------------------------------------------------------------------------------------------------------------------------------------------------------------------------------------------------------------------------------------------------------------------------------------------------------------------------------------------------------------------------------------------------------------------------------------------------------------------------------------------------------------------------------------------------------------------------------------------------------------------------------------------------------------------------------------------------------------------------------------------------------------------------------------------------------------------------------------------------------------------------------------------------------------------------------------------------------------------------------------------------------------------------------------------------------------------------------------------------------------------------------------------------------------------------------------------|----------------------------------------------------------------|-----------|
| 6-002 504-337<br>6-003,1 870-337<br>6-003 870-330<br>6-003 870-330                                       | 00-201   SHAFT G <br>01-900   THROTTL <br>03-900   THROTTL <br>05-900   THROTTL <br>05-901   THROTTL <br>05-800   STOP BU | RIP<br>E LEVER ASS'Y<br>E LEVER ASS'Y<br>E LEVER ASS'Y<br>E LEVER ASS'Y | 1   -1   -1   1     1     1     1     1     1     1     1     1     1     1     1     1     1     1     1     1     1     1     1     1     1     1     1     1     1     1     1     1     1     1     1     1     1     1     1     1     1     1     1     1     1     1     1     1     1     1     1     1     1     1     1     1     1     1     1     1     1     1     1     1     1     1     1     1     1     1     1     1     1     1     1     1     1     1     1     1     1     1     1     1     1     1     1     1     1     1     1     1     1     1     1     1     1     1     1     1     1     1     1     1     1     1     1     1     1     1     1     1     1     1     1     1     1     1     1     1     1     1     1     1     1     1     1     1     1     1     1     1     1     1     1     1     1     1     1     1     1     1     1     1     1     1     1     1     1     1     1     1     1     1     1     1     1     1     1     1     1     1     1     1     1     1     1     1     1     1     1     1     1     1     1     1     1     1     1     1     1     1     1     1     1     1     1     1     1     1     1     1     1     1     1     1     1     1     1     1     1     1     1     1     1     1     1     1     1     1     1     1     1     1     1     1     1     1     1     1     1     1     1     1     1     1     1     1     1     1     1     1     1     1     1     1     1     1     1     1     1     1     1     1     1     1     1     1     1     1     1     1     1     1     1     1     1     1     1     1     1     1     1     1     1     1     1     1     1     1     1     1     1     1     1     1     1     1     1     1     1     1     1     1     1     1     1     1     1     1     1     1     1     1     1     1     1     1     1     1     1     1     1     1     1     1     1     1     1     1     1     1     1     1     1     1     1     1     1     1     1     1     1     1     1     1     1     1     1     1     1     1     1     1     1     1     1     1     1     1     1     1 | C152400<br>0150567<br>C231000<br>C231001 -                     |           |
| 6-004   170-007<br>6-004   170-007<br>6-005   500-337<br>6-005   500-337                                 | 41-801 STOP BU<br>41-800 STOP BU<br>41-800 STOP BU<br>00-201 HANDLE<br>00-202 HANDLE<br>00-203 HANDLE                     | TTON COMP.                                                              | 1 D II<br>1 -0<br>1 P -0                                                                                                                                                                                                                                                                                                                                                                                                                                                                                                                                                                                                                                                                                                                                                                                                                                                                                                                                                                                                                                                                                                                                                                                                                                                                                                                                                                                                                                                                                                                                                                                                                                                                                                                                                                                                                                                                                                                                                                                                                                                                                                    | 0150567<br>0150568-<br>0174472<br>0210373                      |           |
| 6-007 640-332<br>6-007 640-330<br>6-007 640-330<br>6-008 115-332                                         | 80-011 WASHER 1<br>10-202 STOP SW<br>05-200 STOP BU<br>05-200 STOP BU<br>10-200 BRACKET<br>10-202 BRACKET                 | ITCH BRACKET<br>FTON BRACKET                                            | 1 N - C<br>1 N - I<br>1 D C                                                                                                                                                                                                                                                                                                                                                                                                                                                                                                                                                                                                                                                                                                                                                                                                                                                                                                                                                                                                                                                                                                                                                                                                                                                                                                                                                                                                                                                                                                                                                                                                                                                                                                                                                                                                                                                                                                                                                                                                                                                                                                 | 0150568-<br>0152400<br>0150567<br>0150568-                     |           |
| 6-009 990-110<br>6-010 991-010<br>6-012 990-210                                                          | 40-141 SCREW 43<br>40-161 SCREW 43<br>40-011 HEX. NU<br>60-501 BOLT 6X<br>03-200 CLUTCH N<br>60-011 WING NU               | (16<br>Γ 4<br>50<br>Vasher b                                            | 1 D C                                                                                                                                                                                                                                                                                                                                                                                                                                                                                                                                                                                                                                                                                                                                                                                                                                                                                                                                                                                                                                                                                                                                                                                                                                                                                                                                                                                                                                                                                                                                                                                                                                                                                                                                                                                                                                                                                                                                                                                                                                                                                                                       | 171272<br>150568-<br>150568-                                   |           |
| 6-016, 1 341-337<br>6-016 341-330<br>6-017, 1 341-337                                                    | 05-910 DRIVE SI<br>10-200 DRIVE SI<br>05-810 DRIVE SI                                                                     | AAFT PIPE ASS'Y<br>AAFT PIPE ASS'Y<br>AAFT PIPE<br>AAFT PIPE COMP.      | 1 N C                                                                                                                                                                                                                                                                                                                                                                                                                                                                                                                                                                                                                                                                                                                                                                                                                                                                                                                                                                                                                                                                                                                                                                                                                                                                                                                                                                                                                                                                                                                                                                                                                                                                                                                                                                                                                                                                                                                                                                                                                                                                                                                       | 174473-<br>152400<br>152401-<br>152400<br>152401-<br>152400    |           |
| 6-019,1 344-337<br>6-019 344-330<br>6-019 344-330<br>6-019 344-330                                       | 05-800 FLEXIBLE<br>10-200 FLEXIBLE<br>05-200 FLEXIBLE<br>05-200 FLEXIBLE<br>05-210 FLEXIBLE<br>05-211 FLEXIBLE            | E SHAFT<br>E SHAFT<br>E SHAFT<br>E SHAFT                                | 1   -0<br>1   N   -0<br>1   R   -0<br>1   I   -0                                                                                                                                                                                                                                                                                                                                                                                                                                                                                                                                                                                                                                                                                                                                                                                                                                                                                                                                                                                                                                                                                                                                                                                                                                                                                                                                                                                                                                                                                                                                                                                                                                                                                                                                                                                                                                                                                                                                                                                                                                                                            | 152401-<br>152400<br>174472<br>174472<br>217600<br>217601-     |           |
| 6-020,1<br>6-020,2<br>441-330<br>6-020,2<br>441-330<br>6-020,2<br>441-330<br>6-020<br>6-021,1<br>442-337 | 05-200 SAFETY (<br>05-200 SAFETY (<br>05-201 SAFETY (<br>06-800 SAFETY (                                                  | GUARD<br>GUARD<br>GUARD<br>GUARD CONP.                                  | 1 N - C<br>1 R - C<br>1 N - E<br>1 N C                                                                                                                                                                                                                                                                                                                                                                                                                                                                                                                                                                                                                                                                                                                                                                                                                                                                                                                                                                                                                                                                                                                                                                                                                                                                                                                                                                                                                                                                                                                                                                                                                                                                                                                                                                                                                                                                                                                                                                                                                                                                                      | 152400<br>221219<br>150567<br>150567<br>150568-                |           |
| 6-021   442-330<br>6-021   442-330<br>6-022   992-100<br>6-023   990-230                                 | 06-200 GUARD BE<br>06-200 GUARD BE<br>06-200 GUARD BE<br>60-012 S.WASHES<br>60-151 BOLT 6X1<br>50-081 SCREW 5)            | RACKET<br>RACKET<br>R 6<br>15 W/PLUS                                    | 1 - C<br>2 D<br>2 N C<br>2 N D                                                                                                                                                                                                                                                                                                                                                                                                                                                                                                                                                                                                                                                                                                                                                                                                                                                                                                                                                                                                                                                                                                                                                                                                                                                                                                                                                                                                                                                                                                                                                                                                                                                                                                                                                                                                                                                                                                                                                                                                                                                                                              | 152401-<br>150567<br>150568-<br>150568-<br>150568-<br>152401-  |           |
| 6-026 992-100<br>6-027 990-110<br>6-028 992-100<br>6-029 992-010                                         | 50-251 BOLT 5X2<br>50-012 S.WASHER<br>50-161 SCREW 5X<br>50-012 S.WASHER<br>50-011 WASHER 5<br>50-011 HEX. NUT            | \$ 5<br>{16<br>\$ 5                                                     | 1 D C<br>4 D C<br>4 D C                                                                                                                                                                                                                                                                                                                                                                                                                                                                                                                                                                                                                                                                                                                                                                                                                                                                                                                                                                                                                                                                                                                                                                                                                                                                                                                                                                                                                                                                                                                                                                                                                                                                                                                                                                                                                                                                                                                                                                                                                                                                                                     | 152401-<br>152401-<br>152401-<br>152401-<br>152401-<br>152401- |           |
| 6-032 992-100<br>6-033 991-010<br>6-034 760-330<br>6-035 370-330                                         | 50-141 SCREW 5)<br>50-012 S.WASHER<br>50-011 HEX. NUT<br>05-200 SPECIAL<br>05-210 CUTTER C<br>60-151 BOLT 6X1             | 5<br>5<br>VASHER<br>ASE COVER                                           | 2 D C<br>2 D C                                                                                                                                                                                                                                                                                                                                                                                                                                                                                                                                                                                                                                                                                                                                                                                                                                                                                                                                                                                                                                                                                                                                                                                                                                                                                                                                                                                                                                                                                                                                                                                                                                                                                                                                                                                                                                                                                                                                                                                                                                                                                                              | 152401-<br>152401-<br>152401-<br>150567                        |           |
| 6-036 990-2100                                                                                           | 60-701 BOLT 6X7<br>BO-701 BOLT 6X7<br>BO-012 S.WASHER                                                                     | 0                                                                       | 2 D D                                                                                                                                                                                                                                                                                                                                                                                                                                                                                                                                                                                                                                                                                                                                                                                                                                                                                                                                                                                                                                                                                                                                                                                                                                                                                                                                                                                                                                                                                                                                                                                                                                                                                                                                                                                                                                                                                                                                                                                                                                                                                                                       | 150568-<br>150568-<br>150568-                                  |           |

|                         | - AP                                  |                                                      | /// / 15                                                     |
|-------------------------|---------------------------------------|------------------------------------------------------|--------------------------------------------------------------|
| aff                     | NER PARNER                            | PARWAME                                              | SE RIANER REMARKS                                            |
| 6-038<br>6-039          | 444-33005-200<br>  300-33701-900      | BRACKET SPACER<br>CUTTER CASE ASS'Y                  | 1 D D150568-<br>1 D C152401-                                 |
| 6-040                   | 300-33701-200<br>999-61620-101        | CUTTER CASE<br>BALL BEARING #6201ZZ, 32MM/OD         | 1 D C152401-<br>2 D C152401-                                 |
| 6-042<br>6-043          | 993-51032-002<br>304-33700-200        | STOP RING C-32 IN<br>CUTTER SHAFT                    | 1 D C152401-<br>1 D C152401-                                 |
| 6-044<br>6-045<br>6-046 |                                       | CUTTER CASE COVER<br>STOP CORD COMP.<br>THROTTLE ARM | 1 D C152401-<br>1 N D150568-<br>1 N D150568-                 |
| 6-047<br>6-048          | 832-33564-200<br>162-33564-200        | RETURN SPRING                                        | 1 N D150568-<br>-E231000                                     |
| 6-048<br>6-049          | 162-33564-210<br>262-33564-200        | STOP SWITCH<br>STOP SWITCH SPRING                    | 1 N E231001-<br>1 N D150568-                                 |
| 6-050<br>6-051          |                                       | EARTH TERMINAL<br>LOCK BUTTON A                      | 1 N D150568-<br>1 N D150568-                                 |
| 6-052<br>6-053<br>6-054 |                                       | LOCK BUTTON SPRING                                   | 1 N D150568-<br>1 N D150568-<br>2 N D150568-<br>1 N D150568- |
| 6-055<br>6-056          | 994-31050-251<br>991-86050-000        | SCREW 5X25<br>SELF-LOCK NUT 5                        | 3 N  D150568-                                                |
| 6-057                   | 990-11040-161<br> <br>  990-11040-121 |                                                      | 2 R -C174472<br>2 C174473-                                   |
| 6-057<br>6-058<br>6-059 | 990-11040-121<br>992-01040-011        | SCREW 4X12                                           | 2 D D150568-<br>2 D D150568-<br>1 I -C174472                 |
| 6-059                   | 800-33005-201                         | CORD CUTTER BLADE<br>CORD CUTTER BLADE               | 1 C174473-<br>1 D D150568-                                   |
| 6-060<br>6-060          | 799-33005-200<br>799-33005-200        |                                                      | 1 N C174473-<br>1 D D150568-                                 |
| 6-061<br>6-062<br>6-064 | 991-01040-011<br>992-10040-012        |                                                      | 2 D C174473-<br>2 D C174473-<br>1 -D150567                   |
| 6-064                   | 371-33005-200                         | CUTTER SHAFT SPACER                                  | 1 N D150568-                                                 |
| 6-064                   | 371-33005-200                         | CUTTER SHAFT SPACER                                  | 1 D E112092-                                                 |
|                         |                                       |                                                      |                                                              |
|                         |                                       |                                                      |                                                              |
|                         |                                       |                                                      |                                                              |
|                         |                                       |                                                      |                                                              |
|                         |                                       |                                                      |                                                              |
|                         |                                       |                                                      |                                                              |
|                         |                                       |                                                      |                                                              |
|                         |                                       |                                                      |                                                              |
|                         |                                       |                                                      |                                                              |
|                         |                                       |                                                      |                                                              |
|                         |                                       |                                                      |                                                              |
|                         |                                       | <u> </u>                                             |                                                              |