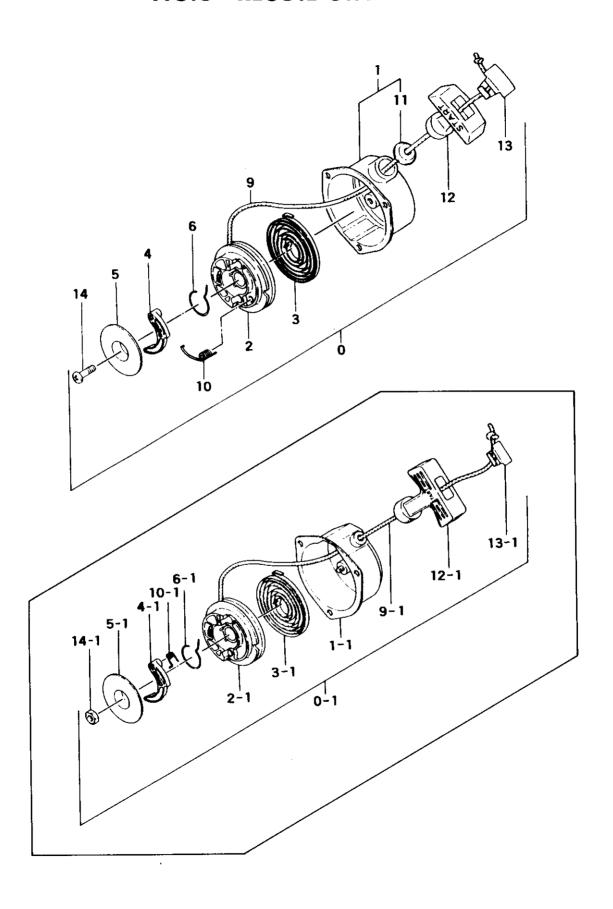

### FIG.3 RECOIL STARTER

| - A                                                                                                                   |                                                                                    |                                                                                                       |
|-----------------------------------------------------------------------------------------------------------------------|------------------------------------------------------------------------------------|-------------------------------------------------------------------------------------------------------|
| REF NER PARNER                                                                                                        | PARTIAME                                                                           | SERIANDER REMARKS                                                                                     |
| 3-000,1 762-06000-901<br>3-000,1 762-0601R-900<br>3-000 762-0602K-900<br>3-000 762-0602K-901<br>3-001,1 772-06000-801 | RECOIL STARTER BODY ASSY<br>RECOIL STARTER BODY ASS'Y<br>RECOIL STARTER BODY ASS'Y | 1 R -C152400<br>1 R -C174472<br>1 1 -E231000<br>1 E231001-<br>1 R -C152400<br>1 -E231000              |
| 3-001 772-0601R-210<br>3-001 772-0601R-800<br>3-002,1 774-06000-210                                                   | STARTER ROPE REEL                                                                  | 1 N -E309740<br>1 R -E309740<br>1 E309741-<br>1 I -C152400<br>1 C152401-<br>1 I -C152400              |
| 3-003   779-01250-200<br>3-004.1   788-06000-210<br>3-004   788-06092-200<br>3-005.1   837-06000-201                  | STARTER PAWL                                                                       | 1   H   C152401-<br>1   I   -C152400<br>1   C152401-<br>1   I   -C152400<br>1   C152401-              |
| 3-006 836-06092-200<br>3-009,1 783-06000-200                                                                          | FRICTION SPRING FRICTION SPRING ROPE ROPE 3.5X890L                                 | 1   I   -C152400<br>1   M   C152401 -   I   -C152400<br>1   C152401 -   I   -C152401 -   I   -C152400 |
| 3-011   782-06097-200<br>3-011   782-0602K-200<br>3-012,1   785-06000-200<br>3-012   785-06097-200                    | ROPE GUIDE                                                                         | 1                                                                                                     |
| 3-013,1 835-05004-200                                                                                                 | HANDLE CAP<br>STARTER HANDLE CAP<br>NUT 5<br>SCREW 5X12                            | 1 I -C152400<br>C152401-<br>-C152400<br>1 N -E231000<br>1 N E231001-                                  |
|                                                                                                                       |                                                                                    |                                                                                                       |
|                                                                                                                       |                                                                                    |                                                                                                       |
|                                                                                                                       |                                                                                    |                                                                                                       |
|                                                                                                                       |                                                                                    |                                                                                                       |
|                                                                                                                       |                                                                                    |                                                                                                       |