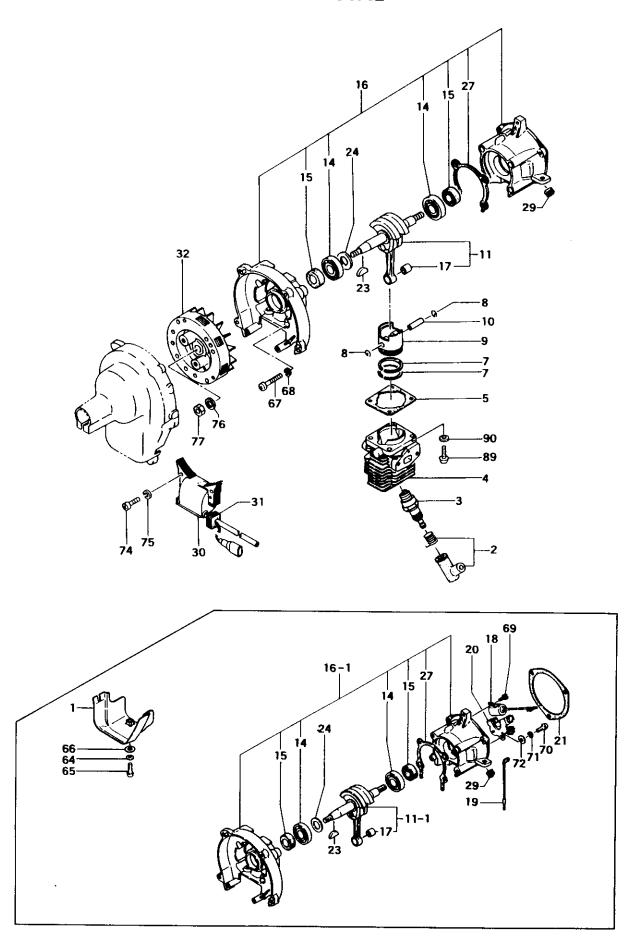

# Trimmer/Brushcutter

**Model: TBC-160** 

Units Prior To Serial No. F 008200

FIG. 1 ENGINE

|                                                        | _a /                                                                                               | <del></del>                                                                                                                                 |                                                                                              |
|--------------------------------------------------------|----------------------------------------------------------------------------------------------------|---------------------------------------------------------------------------------------------------------------------------------------------|----------------------------------------------------------------------------------------------|
| REF                                                    | NER PARTIER                                                                                        | PARMANE                                                                                                                                     | SERIANER REMARKS                                                                             |
| 1-001<br>1-002<br>1-003<br>1-004<br>1-004              | 016-06000-800<br>157-04000-900<br>018-00502-200<br>002-06020-200<br>002-0602K-800                  | CYLINDER SHROUD COMP. SPARK PLUG CAP ASS'Y SPARK PLUG BN6A CYLINDER CYLINDER COMP. CYLINDER COMP.                                           | 1 D C152401-<br>1 R -C152400<br>1 R -D104185<br>1 D104186-                                   |
| 1-005<br>1-007<br>1-008<br>1-009<br>1-009<br>1-010     | 017-06100-200<br>041-06100-200<br>039-06100-200<br>031-06100-200<br>031-06150-200<br>037-06100-200 | CIR CLIP<br>PISTON<br>PISTON                                                                                                                | 1 2 2 1 1 N -D071573 D071574-                                                                |
| 1-011,1<br>1-011<br>1-011<br>1-014<br>1-015<br>1-016,1 | 046-0605A-800<br>046-0605A-810<br>999-61600-100<br>999-66122-266                                   | CRANK SHAFT COMP. CRANK SHAFT COMP. CRANK SHAFT COMP. BALL BEARING #6001, 28MM/OD OIL SEAL 12227 CRANK CASE ASS'Y                           | 1 R -C152400 -D071573 D071574-                                                               |
| 1-016<br>1-017<br>1-018<br>1-019<br>1-020<br>1-021     | 999-62071-127<br>  177-21501-800<br>  173-06020-800<br>  160-21501-900                             | CRANK CASE ASS'Y NEEDLE BEARING F-79 CONDENSER COMP. PRIMARY CORD COMP., Y145M CONTACT BREAKER B ASS'Y RECOIL STARTER GASKET                | 1 N C152401-<br>1 D C152401-<br>1 D C152401-<br>1 D C152401-<br>1 D C152401-<br>1 D E231001- |
| 1-023<br>1-024<br>1-024<br>1-024<br>1-024<br>1-027     | 330-00200-210<br>330-00200-220<br>330-00200-230<br>330-00200-240                                   | WOOD-RUFF KEY 3X13X4.5<br>GEAR SHAFT SHIM 0.10<br>GEAR SHAFT SHIM 0.15<br>GEAR SHAFT SHIM 0.20<br>GEAR SHAFT SHIM 0.30<br>CRANK CASE GASKET | 1                                                                                            |
| 1-027<br>1-029<br>1-030<br>1-030<br>1-031<br>1-032     | 203-06000-200<br>167-21501-800<br>167-20745-801<br>203-10000-200                                   | CRANK CASE GASKET PRIMARY CORD GROMMET IGNITION COIL COMP. IGNITION COIL COMP. PRIMARY CORD GROMMET MAGNETO ROTOR COMP.                     | C174473-<br>-D104185<br>D104186-                                                             |
| 1-064<br>1-065<br>1-066<br>1-067<br>1-068<br>1-069     | 992-10050-012<br>990-11050-161<br>992-00050-011<br>990-11050-301<br>992-10050-012<br>990-11040-081 | SCREW 5X16<br>SMALL WASHER 5<br>SCREW 5X30<br>S.WASHER 5                                                                                    | 1 D C152401-<br>1 D C152401-<br>1 D C152401-<br>4 D C152401-                                 |
| 1-070<br>1-071<br>1-072<br>1-074<br>1-075<br>1-076     | 990-11040-101<br>992-10040-012<br>992-01040-011<br>990-11040-181<br>992-10040-012<br>065-00000-200 | S. WASHER 4<br>WASHER 4<br>SCREW 4X18                                                                                                       | 1 D C152401-<br>1 D C152401-<br>1 D C152401-<br>2 2 1                                        |
| 1-077<br>1-089<br>1-090                                |                                                                                                    | NUT 7 (L. H. THREAD)<br>SCREW 5X16                                                                                                          | 1 4 4                                                                                        |
|                                                        |                                                                                                    |                                                                                                                                             |                                                                                              |
|                                                        |                                                                                                    |                                                                                                                                             |                                                                                              |

#### FIG.2 ENGINE COMPONENTS

| WER                                                                                                                           |                                                                                                                      | 111 0 0 0 0 0 0 0 0 0 0 0 0 0 0 0 0 0 0                                                    |
|-------------------------------------------------------------------------------------------------------------------------------|----------------------------------------------------------------------------------------------------------------------|--------------------------------------------------------------------------------------------|
| REF. NER PARTER                                                                                                               | PARTIANE PROTECTOR COMP                                                                                              | SERIANDER REMARKS                                                                          |
| 2-001, 1                                                                                                                      | MUFFLER PROTECTOR COMP. MUFFLER PROTECTOR MUFFLER PROTECTOR MUFFLER PROTECTOR CYLINDER COVER COLLAR SMALL WASHER 5   | 1 N -C152400<br>1 N -C210373<br>1 R -C210373<br>C210374-                                   |
| 2-003<br>2-004<br>2-004<br>2-005,1<br>2-005,2<br>2-005,2<br>133-0602K-200<br>133-0602K-200                                    | SCREW 5X14<br>SCREW 5X18<br>MUFFLER GASKET<br>HEAT SHIELD                                                            | 1                                                                                          |
| 2-005.2<br>2-005.2<br>133-0602K-201<br>2-005.2<br>133-0602K-202<br>2-005<br>2-005<br>2-006,1<br>33-0602K-204<br>403-06020-200 | HEAT SHIELD<br>HEAT SHIELD<br>HEAT SHIELD                                                                            | 1 P - D041400<br>- E057390<br>1 R - E057390<br>1 R - E231000<br>E231001 -<br>1 R - C152400 |
| 2-006   403-0602K-201<br>2-007.1   404-06020-202<br>2-007   404-0602K-200<br>2-008.1   159-21401-871                          | INLET MANIFOLD GASKET INLET MANIFOLD GASKET INSULATOR CARBURETOR INSULATOR IGNITOR COMP. TTI-1E IGNITER ASS'Y TTI-1F | -C210373<br>C210374-<br>-C152400<br>C152401-<br>-D150567                                   |
| 2-009   599-0602K-200<br>2-009   599-0602K-200<br>2-010   992-10050-012<br>2-011,1   885-0602K-900                            |                                                                                                                      | 1 N D150568-<br>1 N C210374-<br>1 D E057391-<br>1 -C152400<br>1 N -C210373                 |
| 2-011   885-0602K-801<br>2-012.1   178-0602K-800<br>2-012.1   178-0602K-800                                                   | STOP CORD COMP.<br>IGNITOR LEAD WIRE COMP., R110M                                                                    | 1 R -C210373<br>C210374-<br>C152401-<br>D150567<br>D150568-                                |
| 2-017                                                                                                                         | CLUTCH PLATE A CLUTCH SPRING CLUTCH SHOE COMP. CLUTCH WASHER B STARTER PULLEY STARTER PULLEY                         | 2 1 2 2 1 R -C152400 C152401-                                                              |
| 2-024   653-06000-200<br>2-030   991-16080-003<br>2-035   700-03005-062<br>2-035   700-03005-150                              | FUEL TANK CUSHION RUBBER FUEL TANK BRACKET NUT 8 (L.H. THREAD) FUEL PIPE FUEL PIPE 3X5X150 PUMP FILTER ASS'Y         | 4 1 1 1 1 1 1 1 1 1 1 1 1 1 1 1 1 1 1 1                                                    |
| 2-050   595-0062A-901<br>2-055   591-0602R-200<br>2-055   591-0602K-200<br>2-061   170-00750-801                              |                                                                                                                      | 1   H                                                                                      |
|                                                                                                                               | SCREW 4X12<br>S.WASHER 4                                                                                             | 1 P C174473-                                                                               |
| 2-082 992-01040-011<br>2-082 992-01040-011<br>2-083 990-11050-121<br>- To be cont'd -                                         | VASHER 4                                                                                                             | 2 M<br>1 1 1                                                                               |