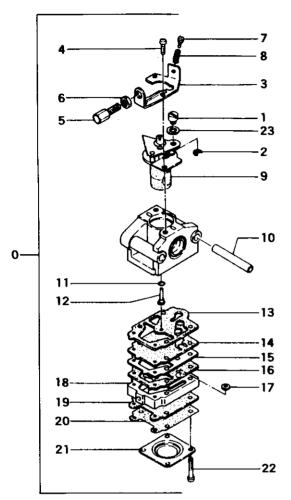

# Trimmer/Brushcutter

**Model: TBC-160** 

Units Prior To Serial No. F 008200

FIG. 1 ENGINE

|                                                        | _a /                                                                                               | <del></del>                                                                                                                                 |                                                                                              |
|--------------------------------------------------------|----------------------------------------------------------------------------------------------------|---------------------------------------------------------------------------------------------------------------------------------------------|----------------------------------------------------------------------------------------------|
| REF                                                    | NER PARTIER                                                                                        | PARMANE                                                                                                                                     | SERIANER REMARKS                                                                             |
| 1-001<br>1-002<br>1-003<br>1-004<br>1-004              | 016-06000-800<br>157-04000-900<br>018-00502-200<br>002-06020-200<br>002-0602K-800                  | CYLINDER SHROUD COMP. SPARK PLUG CAP ASS'Y SPARK PLUG BN6A CYLINDER CYLINDER COMP. CYLINDER COMP.                                           | 1 D C152401-<br>1 R -C152400<br>1 R -D104185<br>1 D104186-                                   |
| 1-005<br>1-007<br>1-008<br>1-009<br>1-009<br>1-010     | 017-06100-200<br>041-06100-200<br>039-06100-200<br>031-06100-200<br>031-06150-200<br>037-06100-200 | CIR CLIP<br>PISTON<br>PISTON                                                                                                                | 1 2 2 1 1 N -D071573 D071574-                                                                |
| 1-011,1<br>1-011<br>1-011<br>1-014<br>1-015<br>1-016,1 | 046-0605A-800<br>046-0605A-810<br>999-61600-100<br>999-66122-266                                   | CRANK SHAFT COMP. CRANK SHAFT COMP. CRANK SHAFT COMP. BALL BEARING #6001, 28MM/OD OIL SEAL 12227 CRANK CASE ASS'Y                           | 1 R -C152400 -D071573 D071574-                                                               |
| 1-016<br>1-017<br>1-018<br>1-019<br>1-020<br>1-021     | 999-62071-127<br>  177-21501-800<br>  173-06020-800<br>  160-21501-900                             | CRANK CASE ASS'Y NEEDLE BEARING F-79 CONDENSER COMP. PRIMARY CORD COMP., Y145M CONTACT BREAKER B ASS'Y RECOIL STARTER GASKET                | 1 N C152401-<br>1 D C152401-<br>1 D C152401-<br>1 D C152401-<br>1 D C152401-<br>1 D E231001- |
| 1-023<br>1-024<br>1-024<br>1-024<br>1-024<br>1-027     | 330-00200-210<br>330-00200-220<br>330-00200-230<br>330-00200-240                                   | WOOD-RUFF KEY 3X13X4.5<br>GEAR SHAFT SHIM 0.10<br>GEAR SHAFT SHIM 0.15<br>GEAR SHAFT SHIM 0.20<br>GEAR SHAFT SHIM 0.30<br>CRANK CASE GASKET | 1                                                                                            |
| 1-027<br>1-029<br>1-030<br>1-030<br>1-031<br>1-032     | 203-06000-200<br>167-21501-800<br>167-20745-801<br>203-10000-200                                   | CRANK CASE GASKET PRIMARY CORD GROMMET IGNITION COIL COMP. IGNITION COIL COMP. PRIMARY CORD GROMMET MAGNETO ROTOR COMP.                     | C174473-<br>-D104185<br>D104186-                                                             |
| 1-064<br>1-065<br>1-066<br>1-067<br>1-068<br>1-069     | 992-10050-012<br>990-11050-161<br>992-00050-011<br>990-11050-301<br>992-10050-012<br>990-11040-081 | SCREW 5X16<br>SMALL WASHER 5<br>SCREW 5X30<br>S.WASHER 5                                                                                    | 1 D C152401-<br>1 D C152401-<br>1 D C152401-<br>4 D C152401-                                 |
| 1-070<br>1-071<br>1-072<br>1-074<br>1-075<br>1-076     | 990-11040-101<br>992-10040-012<br>992-01040-011<br>990-11040-181<br>992-10040-012<br>065-00000-200 | S. WASHER 4<br>WASHER 4<br>SCREW 4X18                                                                                                       | 1 D C152401-<br>1 D C152401-<br>1 D C152401-<br>2 2 1                                        |
| 1-077<br>1-089<br>1-090                                |                                                                                                    | NUT 7 (L. H. THREAD)<br>SCREW 5X16                                                                                                          | 1 4 4                                                                                        |
|                                                        |                                                                                                    |                                                                                                                                             |                                                                                              |
|                                                        |                                                                                                    |                                                                                                                                             |                                                                                              |

#### FIG.2 ENGINE COMPONENTS

| WER                                                                                                                           |                                                                                                                      | 111 0 0 0 0 0 0 0 0 0 0 0 0 0 0 0 0 0 0                                                    |
|-------------------------------------------------------------------------------------------------------------------------------|----------------------------------------------------------------------------------------------------------------------|--------------------------------------------------------------------------------------------|
| REF. NER PARTER                                                                                                               | PARTIANE PROTECTOR COMP                                                                                              | SERIANDER REMARKS                                                                          |
| 2-001, 1                                                                                                                      | MUFFLER PROTECTOR COMP. MUFFLER PROTECTOR MUFFLER PROTECTOR MUFFLER PROTECTOR CYLINDER COVER COLLAR SMALL WASHER 5   | 1 N -C152400<br>1 N -C210373<br>1 R -C210373<br>C210374-                                   |
| 2-003<br>2-004<br>2-004<br>2-005,1<br>2-005,2<br>2-005,2<br>133-0602K-200<br>133-0602K-200                                    | SCREW 5X14<br>SCREW 5X18<br>MUFFLER GASKET<br>HEAT SHIELD                                                            | 1                                                                                          |
| 2-005.2<br>2-005.2<br>133-0602K-201<br>2-005.2<br>133-0602K-202<br>2-005<br>2-005<br>2-006,1<br>33-0602K-204<br>403-06020-200 | HEAT SHIELD<br>HEAT SHIELD<br>HEAT SHIELD                                                                            | 1 P - D041400<br>- E057390<br>1 R - E057390<br>1 R - E231000<br>E231001 -<br>1 R - C152400 |
| 2-006   403-0602K-201<br>2-007.1   404-06020-202<br>2-007   404-0602K-200<br>2-008.1   159-21401-871                          | INLET MANIFOLD GASKET INLET MANIFOLD GASKET INSULATOR CARBURETOR INSULATOR IGNITOR COMP. TTI-1E IGNITER ASS'Y TTI-1F | -C210373<br>C210374-<br>-C152400<br>C152401-<br>-D150567                                   |
| 2-009   599-0602K-200<br>2-009   599-0602K-200<br>2-010   992-10050-012<br>2-011,1   885-0602K-900                            |                                                                                                                      | 1 N D150568-<br>1 N C210374-<br>1 D E057391-<br>1 -C152400<br>1 N -C210373                 |
| 2-011   885-0602K-801<br>2-012.1   178-0602K-800<br>2-012.1   178-0602K-800                                                   | STOP CORD COMP.<br>IGNITOR LEAD WIRE COMP., R110M                                                                    | 1 R -C210373<br>C210374-<br>C152401-<br>D150567<br>D150568-                                |
| 2-017                                                                                                                         | CLUTCH PLATE A CLUTCH SPRING CLUTCH SHOE COMP. CLUTCH WASHER B STARTER PULLEY STARTER PULLEY                         | 2 1 2 2 1 R -C152400 C152401-                                                              |
| 2-024   653-06000-200<br>2-030   991-16080-003<br>2-035   700-03005-062<br>2-035   700-03005-150                              | FUEL TANK CUSHION RUBBER FUEL TANK BRACKET NUT 8 (L.H. THREAD) FUEL PIPE FUEL PIPE 3X5X150 PUMP FILTER ASS'Y         | 4 1 1 1 1 1 1 1 1 1 1 1 1 1 1 1 1 1 1 1                                                    |
| 2-050   595-0062A-901<br>2-055   591-0602R-200<br>2-055   591-0602K-200<br>2-061   170-00750-801                              |                                                                                                                      | 1   H                                                                                      |
|                                                                                                                               | SCREW 4X12<br>S.WASHER 4                                                                                             | 1 P C174473-                                                                               |
| 2-082 992-01040-011<br>2-082 992-01040-011<br>2-083 990-11050-121<br>- To be cont'd -                                         | VASHER 4                                                                                                             | 2 M<br>1 1 1                                                                               |