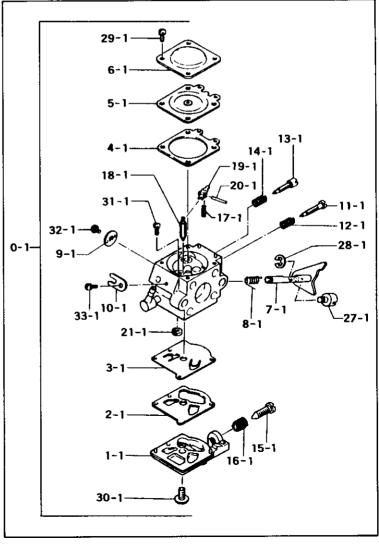

#### FIG.5 CARBURETOR

|                    |                  |                        |                               | . <u></u>                    |   |        |    |                      |          |      |
|--------------------|------------------|------------------------|-------------------------------|------------------------------|---|--------|----|----------------------|----------|------|
| ne!                | NBR              | PARNER                 |                               | PARTIANE<br>ASSIV. WA-110    |   |        |    | SERIAN               | ar / J   | ARKS |
| 5-000,1            | 455-2            | 5006-900               | CARBURETOR                    | ASS'Y, VA-110                |   | 4      | 2  |                      | PE       |      |
| 5-000              | 455-2            | 5100-900<br>5100-900   | CARBURETOR                    | ASS'Y. WY-5B                 |   | 1<br>1 |    | -C152400<br>-D166255 |          |      |
| 5-000              | 455-2            | 5100-910               | CARBURETOR                    | ASS'Y, WY-5B<br>ASS'Y, WY-5A |   | 1<br>1 | R  |                      |          |      |
| 5-000              |                  | 5100-920<br>5006-200   | CARBURETOR                    | ASS'Y. ₩Y-5B                 |   | 1      |    | D166256-             |          |      |
| 5-002,1            | 577-2            | 5006-200               | 1                             |                              |   | 1<br>1 |    |                      |          |      |
| 5-003,1<br>5-004,1 |                  | 5006-200<br>5001-200   |                               |                              |   | 1      |    |                      |          |      |
| 5-005,1            | 474-2            | 5001-800               | METERING DI                   | APHRAGH COMP.                |   | 1      | l  | İ                    |          |      |
| 5-006.1<br>5-007.1 |                  | 5004-200<br>5008-800   | DIAPHRAGN CO<br>THROTTLE SH   |                              |   | 1      |    |                      |          |      |
| 5-008.1            | 486-2            | 5006-200               | THROTTLE SPI                  | RING                         |   | 1      |    |                      |          |      |
| 5-009,1<br>5-010,1 |                  | 5006-200<br>5006-200   | THROTTLE VAL<br>THROTTLE SHA  | LVE                          |   | 1      |    |                      |          |      |
| 5-011,1            | 460-2            | 5006-200               | HIGH ADJUST                   | SCREW                        |   | 1      |    |                      |          |      |
| 5-012,1<br>5-013,1 | 485-2<br>  461-2 | 5003-200               | HIGH ADJUST<br>LOW ADJUST :   | SPRING<br>SCREW              |   | 1      |    |                      |          |      |
| 5-014.1            | 623-2            | 5001-200               | HIGH/LOW AD.                  | JUST SPRING                  |   | 1      |    |                      |          |      |
| 5-015,1<br>5-016,1 | 462-2<br>463-2   | 5006-200<br>5006-200   | IDLE ADJUST<br>IDLE ADJUST    | SCREW<br>Spring              |   | 1      |    |                      |          |      |
| 5-017,1<br>5-018,1 | 477-2            | 5003-200               | VALVE SPRING                  | 3                            |   | 1      |    |                      |          |      |
| 5-019,1            | 473-2            | 5001-200               | NEEDLE VALVI<br>VALVE HINGE   | :                            |   | 1      |    |                      |          |      |
| 5-020,1            | 605-2            | 5001-200               | HINGE PIN<br>INLET SCREEI     | ď                            |   | 1      | 1  |                      |          |      |
| 5-027,1            | 539-2            | 5008-200               | SVIVEL                        | •                            |   | 1      |    |                      |          |      |
|                    |                  | 5006-200<br>5001-200   | STOP RING<br>SET SCREW        |                              |   | 14     |    |                      |          |      |
| 5-030.1            |                  | 5001-200               | SET SCREW                     |                              |   | 1      |    |                      |          |      |
| 5-031,1<br>5-032,1 |                  | 5001-200<br>5003-200   | HINGE PIN SE<br>Shutter scre  | ET SCREW                     |   | 1      |    |                      |          |      |
| 5-033,1            | 548-2            | 5001-200               | SET SCREW                     | • •                          |   | 1      |    |                      |          |      |
| 5-001<br>5-001     |                  | 5100-200<br>5101-200   | SMINET                        |                              |   | 1<br>1 | H  |                      | }        |      |
| 5-002<br>5-003     |                  | 5100-200               | STOP RING                     |                              |   | î      |    |                      |          |      |
| 5-004              | 514-2            | 5100-200<br>5100-200   | ADJUSTER STATEMENT OF THE SET |                              |   | 1 2    |    |                      |          |      |
| 5-005<br>5-006     |                  | 5100-200<br>5100-200   | CABLE ADJUST                  | ER<br>F NIIT                 | ļ | 1      |    |                      |          |      |
| 5-007              | 462-2            | 5100-200               | IDLE ADJUST                   | SCREW                        |   | 1      |    | -D166255             |          |      |
| 5-007<br>5-008     |                  |                        | IDLE ADJUST                   |                              | i | 1      | P  | D166256-             |          |      |
| 5-009              | 488-2            | 5100-800               | THROTTLE VAL                  | VE COMP.                     |   | 1      |    | -D166255             |          |      |
| 5-009<br>5-010     | 488-2            | 5100-810<br>5100-200   | THROTTLE VAL<br>SLEEVE        | VE COMP.                     |   | 1 2    | H  | D166256-             |          |      |
| 5-011<br>5-012     | 550-25           | 5100-200               |                               |                              |   | 1      |    |                      | -        |      |
| 5-012              | 599-25           | 5100-252               | MAIN JET #50                  |                              |   | 1      | M  | -D166255             |          | •    |
| 5-012<br>5-012     | 599-25           | 5100-460               | MAIN JET #46<br>MAIN JET #46  | <b>;</b>                     |   | 1      | H  | D100500              |          |      |
| 5-012              | 599-20           | 000W-460               | MAIN JET #46                  |                              |   | 1      | N  | D166256-             |          |      |
| 5-013<br>5-014     | 577-25<br>576-25 | 5100-200  <br>5100-200 | PUMP GASKET<br>PUMP DIAPHRA   | .G N                         |   | 1      |    | ·                    |          |      |
| 5-015              | 523-25           | 5100-200               | PUMP PLATE                    |                              | i | 1      | R  | -D166255             |          |      |
| 5-015<br>5-016     | 523-25           | 5100-201               | PUMP PLATE<br>CIRCUIT PLAT    | ·c                           |   | 1      | ~  | D166256-             |          |      |
| 5-017              | 578-25           | 5001-200               | INLET SCREEN                  |                              | , | 1      |    |                      |          |      |
| 5-018<br>5-018     |                  |                        | PUMP BODY CO<br>PUMP BODY CO  |                              |   | 1      | N  | -D166255<br>D166256- |          |      |
| 5-019              | 475-25           | 5001-200               | DIAPHRAGM GA                  | SKET                         | - | 1      | 44 | 0100200-             |          |      |
| 5-020<br>5-021     |                  |                        | METERING DIA<br>Diaphragh Co  | PHRAGN COMP.                 |   | 1      | ĸ  |                      |          |      |
| 5-021<br>5-022     | 476-25           | 5004-200               | DIAPHRAGM CO<br>SET SCREW     |                              |   | 1      |    |                      |          |      |
| 5-022              |                  |                        | SET SCREW                     |                              |   | 4 4    | H  |                      |          |      |
| 5-023<br>5-023     |                  |                        | THRUST WASHE                  |                              |   |        | M  |                      | •        |      |
| 3-023              | 349-Z5           | 1100-200               | INKUSI WASHE                  | K                            |   | 1      | H  | D166256-             | <u> </u> |      |