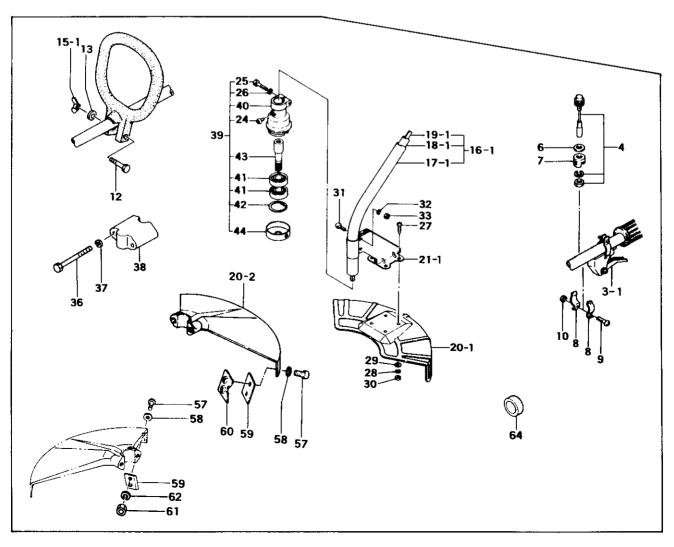

#### FIG.6 DRIVE SHAFT & HANDLE

| REF NER                                                                                                  | ARTHER .                                                                                                                  | PARTIAME                                                                |                                                                                                                                                                                                                                                                                                                                                                                                                                                                                                                                                                                                                                                                                                                                                                                                                                                                                                                                                                                                                                                                                                                                                                                                                                                                                                                                                                                                                                                                                                                                                                                                                                                                                                                                                                                                                                                                                                                                                                                                                                                                                                                             | SERIANE                                                        | A REMARKS |
|----------------------------------------------------------------------------------------------------------|---------------------------------------------------------------------------------------------------------------------------|-------------------------------------------------------------------------|-----------------------------------------------------------------------------------------------------------------------------------------------------------------------------------------------------------------------------------------------------------------------------------------------------------------------------------------------------------------------------------------------------------------------------------------------------------------------------------------------------------------------------------------------------------------------------------------------------------------------------------------------------------------------------------------------------------------------------------------------------------------------------------------------------------------------------------------------------------------------------------------------------------------------------------------------------------------------------------------------------------------------------------------------------------------------------------------------------------------------------------------------------------------------------------------------------------------------------------------------------------------------------------------------------------------------------------------------------------------------------------------------------------------------------------------------------------------------------------------------------------------------------------------------------------------------------------------------------------------------------------------------------------------------------------------------------------------------------------------------------------------------------------------------------------------------------------------------------------------------------------------------------------------------------------------------------------------------------------------------------------------------------------------------------------------------------------------------------------------------------|----------------------------------------------------------------|-----------|
| 6-002 504-337<br>6-003,1 870-337<br>6-003 870-330<br>6-003 870-330                                       | 00-201   SHAFT G <br>01-900   THROTTL <br>03-900   THROTTL <br>05-900   THROTTL <br>05-901   THROTTL <br>05-800   STOP BU | RIP<br>E LEVER ASS'Y<br>E LEVER ASS'Y<br>E LEVER ASS'Y<br>E LEVER ASS'Y | 1   -1   -1   1     1     1     1     1     1     1     1     1     1     1     1     1     1     1     1     1     1     1     1     1     1     1     1     1     1     1     1     1     1     1     1     1     1     1     1     1     1     1     1     1     1     1     1     1     1     1     1     1     1     1     1     1     1     1     1     1     1     1     1     1     1     1     1     1     1     1     1     1     1     1     1     1     1     1     1     1     1     1     1     1     1     1     1     1     1     1     1     1     1     1     1     1     1     1     1     1     1     1     1     1     1     1     1     1     1     1     1     1     1     1     1     1     1     1     1     1     1     1     1     1     1     1     1     1     1     1     1     1     1     1     1     1     1     1     1     1     1     1     1     1     1     1     1     1     1     1     1     1     1     1     1     1     1     1     1     1     1     1     1     1     1     1     1     1     1     1     1     1     1     1     1     1     1     1     1     1     1     1     1     1     1     1     1     1     1     1     1     1     1     1     1     1     1     1     1     1     1     1     1     1     1     1     1     1     1     1     1     1     1     1     1     1     1     1     1     1     1     1     1     1     1     1     1     1     1     1     1     1     1     1     1     1     1     1     1     1     1     1     1     1     1     1     1     1     1     1     1     1     1     1     1     1     1     1     1     1     1     1     1     1     1     1     1     1     1     1     1     1     1     1     1     1     1     1     1     1     1     1     1     1     1     1     1     1     1     1     1     1     1     1     1     1     1     1     1     1     1     1     1     1     1     1     1     1     1     1     1     1     1     1     1     1     1     1     1     1     1     1     1     1     1     1     1     1     1     1     1     1     1     1     1     1     1     1     1     1     1     1 | C152400<br>0150567<br>C231000<br>C231001 -                     |           |
| 6-004   170-007<br>6-004   170-007<br>6-005   500-337<br>6-005   500-337                                 | 41-801 STOP BU<br>41-800 STOP BU<br>41-800 STOP BU<br>00-201 HANDLE<br>00-202 HANDLE<br>00-203 HANDLE                     | TTON COMP.                                                              | 1 D II<br>1 -0<br>1 P -0                                                                                                                                                                                                                                                                                                                                                                                                                                                                                                                                                                                                                                                                                                                                                                                                                                                                                                                                                                                                                                                                                                                                                                                                                                                                                                                                                                                                                                                                                                                                                                                                                                                                                                                                                                                                                                                                                                                                                                                                                                                                                                    | 0150567<br>0150568-<br>0174472<br>0210373                      |           |
| 6-007 640-332<br>6-007 640-330<br>6-007 640-330<br>6-008 115-332                                         | 80-011 WASHER 1<br>10-202 STOP SW<br>05-200 STOP BU<br>05-200 STOP BU<br>10-200 BRACKET<br>10-202 BRACKET                 | ITCH BRACKET<br>FTON BRACKET                                            | 1 N - C<br>1 N - I<br>1 D C                                                                                                                                                                                                                                                                                                                                                                                                                                                                                                                                                                                                                                                                                                                                                                                                                                                                                                                                                                                                                                                                                                                                                                                                                                                                                                                                                                                                                                                                                                                                                                                                                                                                                                                                                                                                                                                                                                                                                                                                                                                                                                 | 0150568-<br>0152400<br>0150567<br>0150568-                     |           |
| 6-009 990-110<br>6-010 991-010<br>6-012 990-210                                                          | 40-141 SCREW 43<br>40-161 SCREW 43<br>40-011 HEX. NU<br>60-501 BOLT 6X<br>03-200 CLUTCH N<br>60-011 WING NU               | (16<br>Γ 4<br>50<br>Vasher b                                            | 1 D C                                                                                                                                                                                                                                                                                                                                                                                                                                                                                                                                                                                                                                                                                                                                                                                                                                                                                                                                                                                                                                                                                                                                                                                                                                                                                                                                                                                                                                                                                                                                                                                                                                                                                                                                                                                                                                                                                                                                                                                                                                                                                                                       | 171272<br>150568-<br>150568-                                   |           |
| 6-016, 1 341-337<br>6-016 341-330<br>6-017, 1 341-337                                                    | 05-910 DRIVE SI<br>10-200 DRIVE SI<br>05-810 DRIVE SI                                                                     | AAFT PIPE ASS'Y<br>AAFT PIPE ASS'Y<br>AAFT PIPE<br>AAFT PIPE COMP.      | 1 N C                                                                                                                                                                                                                                                                                                                                                                                                                                                                                                                                                                                                                                                                                                                                                                                                                                                                                                                                                                                                                                                                                                                                                                                                                                                                                                                                                                                                                                                                                                                                                                                                                                                                                                                                                                                                                                                                                                                                                                                                                                                                                                                       | 174473-<br>152400<br>152401-<br>152400<br>152401-<br>152400    |           |
| 6-019,1 344-337<br>6-019 344-330<br>6-019 344-330<br>6-019 344-330                                       | 05-800 FLEXIBLE<br>10-200 FLEXIBLE<br>05-200 FLEXIBLE<br>05-200 FLEXIBLE<br>05-210 FLEXIBLE<br>05-211 FLEXIBLE            | E SHAFT<br>E SHAFT<br>E SHAFT<br>E SHAFT                                | 1   -0<br>1   N   -0<br>1   R   -0<br>1   I   -0                                                                                                                                                                                                                                                                                                                                                                                                                                                                                                                                                                                                                                                                                                                                                                                                                                                                                                                                                                                                                                                                                                                                                                                                                                                                                                                                                                                                                                                                                                                                                                                                                                                                                                                                                                                                                                                                                                                                                                                                                                                                            | 152401-<br>152400<br>174472<br>174472<br>217600<br>217601-     |           |
| 6-020,1<br>6-020,2<br>441-330<br>6-020,2<br>441-330<br>6-020,2<br>441-330<br>6-020<br>6-021,1<br>442-337 | 05-200 SAFETY (<br>05-200 SAFETY (<br>05-201 SAFETY (<br>06-800 SAFETY (                                                  | GUARD<br>GUARD<br>GUARD<br>GUARD CONP.                                  | 1 N - C<br>1 R - C<br>1 N - E<br>1 N C                                                                                                                                                                                                                                                                                                                                                                                                                                                                                                                                                                                                                                                                                                                                                                                                                                                                                                                                                                                                                                                                                                                                                                                                                                                                                                                                                                                                                                                                                                                                                                                                                                                                                                                                                                                                                                                                                                                                                                                                                                                                                      | 152400<br>221219<br>150567<br>150567<br>150568-                |           |
| 6-021   442-330<br>6-021   442-330<br>6-022   992-100<br>6-023   990-230                                 | 06-200 GUARD BE<br>06-200 GUARD BE<br>06-200 GUARD BE<br>60-012 S.WASHES<br>60-151 BOLT 6X1<br>50-081 SCREW 5)            | RACKET<br>RACKET<br>R 6<br>15 W/PLUS                                    | 1 - C<br>2 D<br>2 N C<br>2 N D                                                                                                                                                                                                                                                                                                                                                                                                                                                                                                                                                                                                                                                                                                                                                                                                                                                                                                                                                                                                                                                                                                                                                                                                                                                                                                                                                                                                                                                                                                                                                                                                                                                                                                                                                                                                                                                                                                                                                                                                                                                                                              | 152401-<br>150567<br>150568-<br>150568-<br>150568-<br>152401-  |           |
| 6-026 992-100<br>6-027 990-110<br>6-028 992-100<br>6-029 992-010                                         | 50-251 BOLT 5X2<br>50-012 S.WASHER<br>50-161 SCREW 5X<br>50-012 S.WASHER<br>50-011 WASHER 5<br>50-011 HEX. NUT            | \$ 5<br>{16<br>\$ 5                                                     | 1 D C<br>4 D C<br>4 D C                                                                                                                                                                                                                                                                                                                                                                                                                                                                                                                                                                                                                                                                                                                                                                                                                                                                                                                                                                                                                                                                                                                                                                                                                                                                                                                                                                                                                                                                                                                                                                                                                                                                                                                                                                                                                                                                                                                                                                                                                                                                                                     | 152401-<br>152401-<br>152401-<br>152401-<br>152401-<br>152401- |           |
| 6-032 992-100<br>6-033 991-010<br>6-034 760-330<br>6-035 370-330                                         | 50-141 SCREW 5)<br>50-012 S.WASHER<br>50-011 HEX. NUT<br>05-200 SPECIAL<br>05-210 CUTTER C<br>60-151 BOLT 6X1             | 5<br>5<br>VASHER<br>ASE COVER                                           | 2 D C<br>2 D C                                                                                                                                                                                                                                                                                                                                                                                                                                                                                                                                                                                                                                                                                                                                                                                                                                                                                                                                                                                                                                                                                                                                                                                                                                                                                                                                                                                                                                                                                                                                                                                                                                                                                                                                                                                                                                                                                                                                                                                                                                                                                                              | 152401-<br>152401-<br>152401-<br>150567                        |           |
| 6-036 990-2100                                                                                           | 60-701 BOLT 6X7<br>BO-701 BOLT 6X7<br>BO-012 S.WASHER                                                                     | 0                                                                       | 2 D D                                                                                                                                                                                                                                                                                                                                                                                                                                                                                                                                                                                                                                                                                                                                                                                                                                                                                                                                                                                                                                                                                                                                                                                                                                                                                                                                                                                                                                                                                                                                                                                                                                                                                                                                                                                                                                                                                                                                                                                                                                                                                                                       | 150568-<br>150568-<br>150568-                                  |           |

|                         | - AP                                  |                                                      | /// / 15                                                     |
|-------------------------|---------------------------------------|------------------------------------------------------|--------------------------------------------------------------|
| aff                     | NER PARNER                            | PARWAME                                              | SE RIANER REMARKS                                            |
| 6-038<br>6-039          | 444-33005-200<br>  300-33701-900      | BRACKET SPACER<br>CUTTER CASE ASS'Y                  | 1 D D150568-<br>1 D C152401-                                 |
| 6-040                   | 300-33701-200<br>999-61620-101        | CUTTER CASE<br>BALL BEARING #6201ZZ, 32MM/OD         | 1 D C152401-<br>2 D C152401-                                 |
| 6-042<br>6-043          | 993-51032-002<br>304-33700-200        | STOP RING C-32 IN<br>CUTTER SHAFT                    | 1 D C152401-<br>1 D C152401-                                 |
| 6-044<br>6-045<br>6-046 |                                       | CUTTER CASE COVER<br>STOP CORD COMP.<br>THROTTLE ARM | 1 D C152401-<br>1 N D150568-<br>1 N D150568-                 |
| 6-047<br>6-048          | 832-33564-200<br>162-33564-200        | RETURN SPRING                                        | 1 N D150568-<br>-E231000                                     |
| 6-048<br>6-049          | 162-33564-210<br>262-33564-200        | STOP SWITCH<br>STOP SWITCH SPRING                    | 1 N E231001-<br>1 N D150568-                                 |
| 6-050<br>6-051          |                                       | EARTH TERMINAL<br>LOCK BUTTON A                      | 1 N D150568-<br>1 N D150568-                                 |
| 6-052<br>6-053<br>6-054 |                                       | LOCK BUTTON SPRING                                   | 1 N D150568-<br>1 N D150568-<br>2 N D150568-<br>1 N D150568- |
| 6-055<br>6-056          | 994-31050-251<br>991-86050-000        | SCREW 5X25<br>SELF-LOCK NUT 5                        | 3 N  D150568-                                                |
| 6-057                   | 990-11040-161<br> <br>  990-11040-121 |                                                      | 2 R -C174472<br>2 C174473-                                   |
| 6-057<br>6-058<br>6-059 | 990-11040-121<br>992-01040-011        | SCREW 4X12                                           | 2 D D150568-<br>2 D D150568-<br>1 I -C174472                 |
| 6-059                   | 800-33005-201                         | CORD CUTTER BLADE<br>CORD CUTTER BLADE               | 1 C174473-<br>1 D D150568-                                   |
| 6-060<br>6-060          | 799-33005-200<br>799-33005-200        |                                                      | 1 N C174473-<br>1 D D150568-                                 |
| 6-061<br>6-062<br>6-064 | 991-01040-011<br>992-10040-012        |                                                      | 2 D C174473-<br>2 D C174473-<br>1 -D150567                   |
| 6-064                   | 371-33005-200                         | CUTTER SHAFT SPACER                                  | 1 N D150568-                                                 |
| 6-064                   | 371-33005-200                         | CUTTER SHAFT SPACER                                  | 1 D E112092-                                                 |
|                         |                                       |                                                      |                                                              |
|                         |                                       |                                                      |                                                              |
|                         |                                       |                                                      |                                                              |
|                         |                                       |                                                      |                                                              |
|                         |                                       |                                                      |                                                              |
|                         |                                       |                                                      |                                                              |
|                         |                                       |                                                      |                                                              |
|                         |                                       |                                                      |                                                              |
|                         |                                       |                                                      |                                                              |
|                         |                                       |                                                      |                                                              |
|                         |                                       |                                                      |                                                              |
|                         |                                       | <u> </u>                                             |                                                              |