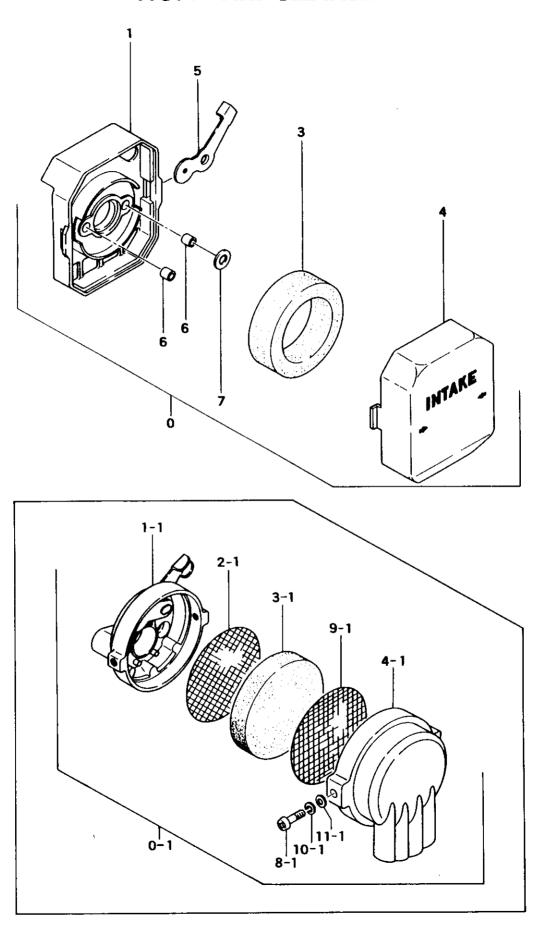

FIG.4 AIR CLEANER

| <u> </u>                                                                                |                                                                                                                      | ///                                                              |
|-----------------------------------------------------------------------------------------|----------------------------------------------------------------------------------------------------------------------|------------------------------------------------------------------|
| REF. NER PAR                                                                            | BR PARNAME                                                                                                           | SERIANER REMARKS                                                 |
| 4-000,1 410-0602K-<br>4-000 410-0602K-<br>4-000 410-0602K-<br>4-001,1 423-0602R-        | OOO AIR CREANER ASS'Y                                                                                                | 1   -C152400<br>1   N -D041400<br>1   R -D041400<br>1   D041401- |
| 4-003,1<br>4-004,1<br>4-008,1<br>4-008,1<br>4-009,1<br>4-010,1<br>4-011,1<br>992-10040- | 101 SCREW 4X10<br>210 CLEANER HOLDER<br>D12 S. WASHER 4                                                              | 1 2 1 2 2 2                                                      |
| 4-001 423-0602K-<br>4-003 446-0602K-<br>4-004 424-0602K-<br>4-004 424-0602K-            | CLEANER BODY CLEANER BODY CLEANER BODY CLEANER ELEMENT COO AIR CLEANER CAP AIR CLEANER CAP CHOKE PLATE, W/1.5MM HOLE | 1                                                                |
| 4-006<br>4-007<br>4-007<br>453-0602K-<br>453-0602K-                                     | 200 SPACER                                                                                                           | 2 N N 1                                                          |
|                                                                                         |                                                                                                                      |                                                                  |
|                                                                                         |                                                                                                                      |                                                                  |
|                                                                                         |                                                                                                                      |                                                                  |
|                                                                                         |                                                                                                                      |                                                                  |
|                                                                                         |                                                                                                                      |                                                                  |
|                                                                                         |                                                                                                                      |                                                                  |
|                                                                                         |                                                                                                                      |                                                                  |
|                                                                                         |                                                                                                                      |                                                                  |