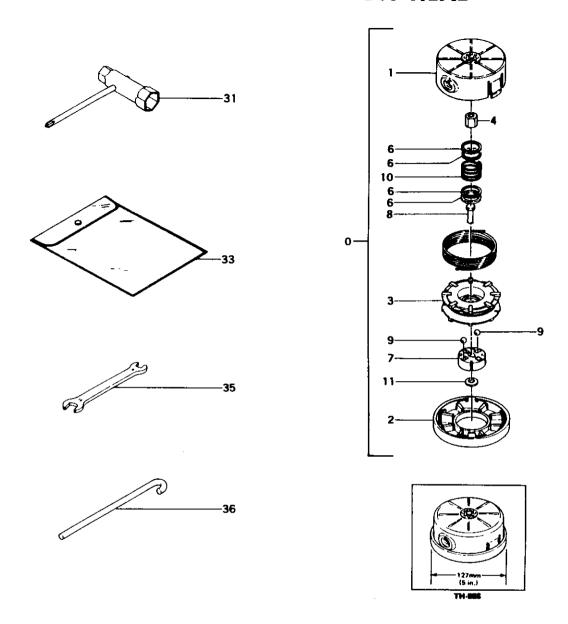

# FIG.7 TOOLS & NYLON HEAD

| REF   | NER PARTIER   | PARMANE                        | _ | Ø | SERIANIER REMARKS |
|-------|---------------|--------------------------------|---|---|-------------------|
| 7-000 |               | NYLON HEAD ASS'Y (TH-95S)      | 1 | R | -E076246          |
| 7-000 |               | NYLON HEAD ASS'Y (TH-95S)      | 1 |   | E076247-          |
| 7-001 |               | CUTTING BODY COMP.             | 1 | R | -E076246          |
| 7-001 |               | CUTTING BODY COMP.             | 1 | 1 | E076247-          |
| 7-002 | 789-33004-201 |                                | 1 | l |                   |
| 7-003 | 787-33004-201 | CORD REEL                      | 1 | R | -E076246          |
| 1     |               |                                |   | l |                   |
| 7-003 | 787-33004-202 |                                | 1 | l | E076247-          |
| 7-004 | 315-33004-200 |                                | 1 | l | ]                 |
| 7-006 | 792-33004-200 |                                | 4 | Ì |                   |
| 7-007 | 790-33004-200 |                                | 1 | i |                   |
| 7-008 |               | REEL SLIDER HOOK               | 1 | 1 | }                 |
| 7-009 | 673-35600-200 | STEEL BALL 5/18"               | 2 |   |                   |
| 1     |               |                                |   | 1 |                   |
| 7-010 | 793-33004-201 | REEL SPRING (BLACK)            | 1 | ı |                   |
| 7-011 | 358-02103-200 |                                | 1 | 1 | j                 |
| 7-031 | 829-20000-800 | COMBI. BOX SPANNER 13X19 ,PLUS | 1 | l | <b>!</b>          |
| 7-033 | 948-32352-200 | TOOL BAG                       | 1 | l | 1                 |
| 7-035 | 801-20000-200 | SPANNER 8X10                   | 1 | l | 1                 |
| 7-036 | 752-33005-200 | LOCK HANDLE                    | 1 | l | 1                 |