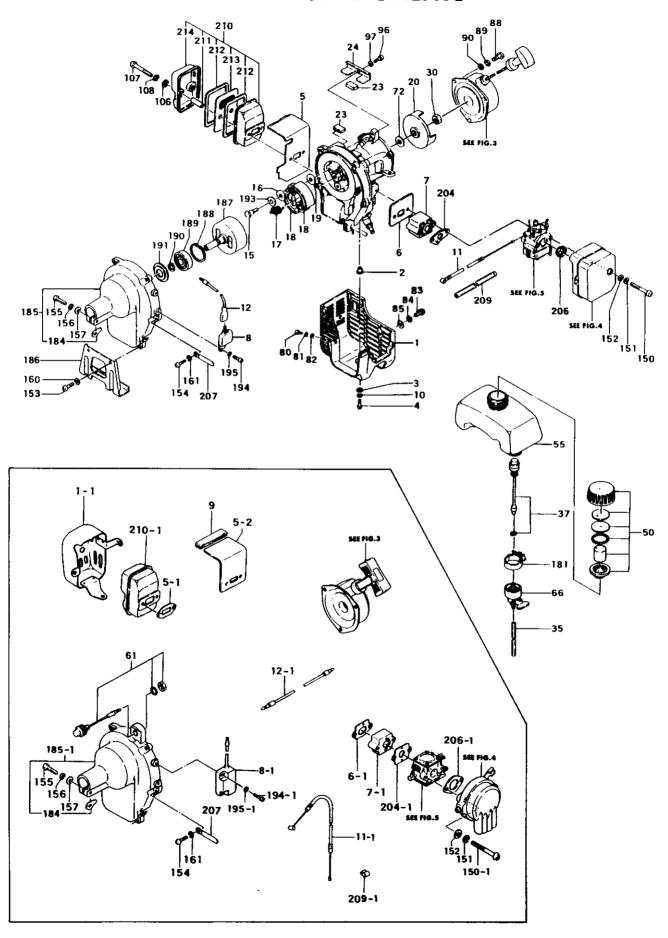

#### FIG.2 ENGINE COMPONENTS

| WER                                                                                                                           |                                                                                                                      | 111 0 0 0 0 0 0 0 0 0 0 0 0 0 0 0 0 0 0                                                    |
|-------------------------------------------------------------------------------------------------------------------------------|----------------------------------------------------------------------------------------------------------------------|--------------------------------------------------------------------------------------------|
| REF. NER PARTER                                                                                                               | PARTIANE PROTECTOR COMP                                                                                              | SERIANDER REMARKS                                                                          |
| 2-001, 1                                                                                                                      | MUFFLER PROTECTOR COMP. MUFFLER PROTECTOR MUFFLER PROTECTOR MUFFLER PROTECTOR CYLINDER COVER COLLAR SMALL WASHER 5   | 1 N -C152400<br>1 N -C210373<br>1 R -C210373<br>C210374-                                   |
| 2-003<br>2-004<br>2-004<br>2-005,1<br>2-005,2<br>2-005,2<br>133-0602K-200<br>133-0602K-200                                    | SCREW 5X14<br>SCREW 5X18<br>MUFFLER GASKET<br>HEAT SHIELD                                                            | 1                                                                                          |
| 2-005.2<br>2-005.2<br>133-0602K-201<br>2-005.2<br>133-0602K-202<br>2-005<br>2-005<br>2-006,1<br>33-0602K-204<br>403-06020-200 | HEAT SHIELD<br>HEAT SHIELD<br>HEAT SHIELD                                                                            | 1 P - D041400<br>- E057390<br>1 R - E057390<br>1 R - E231000<br>E231001 -<br>1 R - C152400 |
| 2-006   403-0602K-201<br>2-007.1   404-06020-202<br>2-007   404-0602K-200<br>2-008.1   159-21401-871                          | INLET MANIFOLD GASKET INLET MANIFOLD GASKET INSULATOR CARBURETOR INSULATOR IGNITOR COMP. TTI-1E IGNITER ASS'Y TTI-1F | -C210373<br>C210374-<br>-C152400<br>C152401-<br>-D150567                                   |
| 2-009   599-0602K-200<br>2-009   599-0602K-200<br>2-010   992-10050-012<br>2-011,1   885-0602K-900                            |                                                                                                                      | 1 N D150568-<br>1 N C210374-<br>1 D E057391-<br>1 -C152400<br>1 N -C210373                 |
| 2-011   885-0602K-801<br>2-012.1   178-0602K-800<br>2-012.1   178-0602K-800                                                   | STOP CORD COMP.<br>IGNITOR LEAD WIRE COMP., R110M                                                                    | 1 R -C210373<br>C210374-<br>C152401-<br>D150567<br>D150568-                                |
| 2-017                                                                                                                         | CLUTCH PLATE A CLUTCH SPRING CLUTCH SHOE COMP. CLUTCH WASHER B STARTER PULLEY STARTER PULLEY                         | 2 1 2 2 1 R -C152400 C152401-                                                              |
| 2-024   653-06000-200<br>2-030   991-16080-003<br>2-035   700-03005-062<br>2-035   700-03005-150                              | FUEL TANK CUSHION RUBBER FUEL TANK BRACKET NUT 8 (L.H. THREAD) FUEL PIPE FUEL PIPE 3X5X150 PUMP FILTER ASS'Y         | 4 1 1 1 1 1 1 1 1 1 1 1 1 1 1 1 1 1 1 1                                                    |
| 2-050   595-0062A-901<br>2-055   591-0602R-200<br>2-055   591-0602K-200<br>2-061   170-00750-801                              |                                                                                                                      | 1   H                                                                                      |
|                                                                                                                               | SCREW 4X12<br>S.WASHER 4                                                                                             | 1 P C174473-                                                                               |
| 2-082 992-01040-011<br>2-082 992-01040-011<br>2-083 990-11050-121<br>- To be cont'd -                                         | VASHER 4                                                                                                             | 2 M<br>1 1 1                                                                               |

|                                                      | NER PARTIER                                                                                        | 4.56                                                                       |                            |        | SERVANDER REMARKS                                                    |
|------------------------------------------------------|----------------------------------------------------------------------------------------------------|----------------------------------------------------------------------------|----------------------------|--------|----------------------------------------------------------------------|
| 2-084                                                | 992-10050-012                                                                                      | IS. WASHER 5                                                               | 1                          | 2      | SERVANDER REMARKS                                                    |
| 2-085<br>2-088                                       | 992-01050-011<br>990-11050-121                                                                     | WASHER 5                                                                   | 1<br>3                     |        | -C152400                                                             |
| 2-088<br>2-089<br>2-090<br>2-096<br>2-096<br>2-097   | 990-11050-141<br>992-10050-012<br>992-00050-011<br>990-11050-121<br>990-11050-141<br>992-10050-012 | S.WASHER 5<br>SMALL WASHER 5<br>SCREW 5X12<br>SCREW 5X14                   | 3<br>3<br>1<br>1           | H      | C152401-                                                             |
| 2-106<br>2-107<br>2-107<br>2-108<br>2-150,1<br>2-150 | 990-11050-451<br>990-11050-421<br>992-10050-012                                                    | SCREW 5X42<br>S.WASHER 5<br>SCREW 5X60                                     | 2 2 2 2 2 2                | M      | -C152400<br>C152401-                                                 |
| 2-151<br>2-152<br>2-153<br>2-154<br>2-155<br>2-156   | 990-11050 <b>-</b> 121<br>  990-11050-161                                                          | SMALL WASHER 5<br>SCREW 5X12<br>SCREW 5X16<br>H.T. BOLT 5X20               | 2<br>2<br>2<br>4<br>1      |        |                                                                      |
| 2-157<br>2-160<br>2-161<br>2-181<br>2-184<br>2-185,1 | 992-10050-012<br>992-10050-012<br>680-06020-900<br>324-33900-200                                   | S.WASHER 5<br>CLIP ASS Y<br>GEAR CASE WASHER                               | 1<br>2<br>4<br>1<br>1<br>1 | N<br>R | D217601-<br>-C152400                                                 |
|                                                      | 112-0602K-210                                                                                      | FAN CASE<br>FAN CASE<br>FAN CASE<br>FAN CASE                               | 1<br>1<br>1<br>1<br>1      | PMRM   | -D008050<br>-D150567<br>-D217600<br>D217601-                         |
| 2-186<br>2-186<br>2-187<br>2-188<br>2-189<br>2-190   | 993-51032-002<br>999-61620-101                                                                     |                                                                            | 1<br>1<br>1<br>1<br>1      | R      | -C152400<br>C152401-                                                 |
| 2-191<br>2-193<br>2-193<br>2-193<br>2-194,1<br>2-194 | 992-04080-031<br>992-05080-030                                                                     | WAVE VASHER 8<br>WAVE WASHER 8<br>BENT WASHER 8<br>SCREW 4X16              | 2 2 2                      | N      | -C152400<br>C152401-<br>-D150567<br>D150568-                         |
| 2-195<br>2-204,1<br>2-204                            | 402-0602K-200<br>431-06020-200                                                                     |                                                                            | 2<br>1<br>1<br>1<br>1      | N      | -D150567<br>D150568-<br>-C152400<br>C152401-<br>-C152400<br>C152401- |
| 2-209                                                | 778-36100-200<br>264-0602K-200<br>706-06000-800<br>706-0602B-900                                   | CORD PROTECTION VINYL                                                      | 1<br>1<br>1<br>1<br>1<br>2 | N N    | C174473-<br>-C210373<br>C210374-<br>-C152400<br>C152401-             |
| 2-212<br>2-213<br>2-214                              | 722-0602B-800                                                                                      | MUFFLER COUPLING GASKET<br>MUFFLER PARTITION PLATE COMP.<br>MUFFLER BODY B | 2<br>1<br>1                |        |                                                                      |