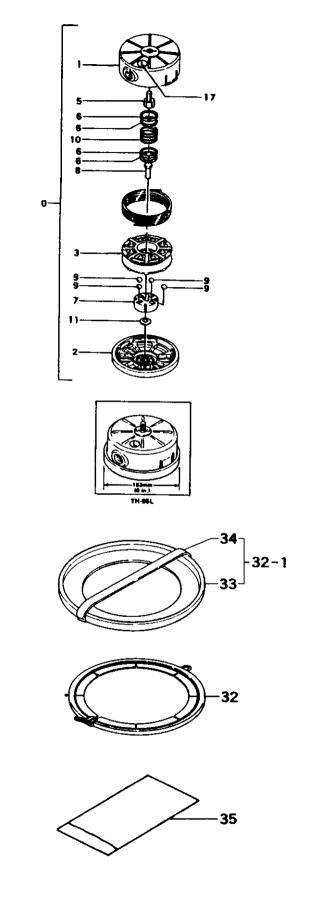

FIG.8 GEAR CASE

|                                  | NER PARNER                                      | at we                                                                                                     | DI SERMINER REMARKS                             |
|----------------------------------|-------------------------------------------------|-----------------------------------------------------------------------------------------------------------|-------------------------------------------------|
| 8-000                            | 300-33800-900                                   | GEAR CASE ASS'Y                                                                                           |                                                 |
| 8-001<br>8-002<br>8-003          | 300-33800-200<br>302-33800-200<br>999-61600-000 |                                                                                                           | 1 1 2                                           |
| 8-004<br>8-005                   | 320-33800-200<br>999-51600-002                  | SPACER<br>BALL BEARING #6000Z, 26MN/0D                                                                    | 1 1                                             |
| 8-006<br>8-007<br>8-010          |                                                 | STOP RING C-10 EX<br>STOP RING C-26 IN<br>GEAP                                                            | 1                                               |
| 8-011<br>8-012<br>8-013          | 304-33800-200<br>999-61600-200                  |                                                                                                           | 1<br>1<br>1<br>1                                |
| 8-014<br>8-015<br>8-015          | 999-66223-225                                   | CUTTER SHAFT SPACER<br>OIL SEAL 22327<br>OIL SEAL 22326                                                   | 1<br>1 -J234750<br>1 P J234751-                 |
| 8-016<br>8-017<br>8-018          |                                                 | PROTECTION COVER<br>Stop Ring C-40 EX<br>Bolt 8x10                                                        |                                                 |
| 8-019<br>8-019<br>8-020          | 990-21060-221<br>990-23060-251<br>992-10060-012 | BOLT 6X25                                                                                                 | 1 -J234750<br>1 N J234751-                      |
| 8-021<br>8-021<br>8-024          | 990-21060-101<br>314-33800-200                  | 1                                                                                                         | 1 D J234751-<br>1 -J234750<br>1 P J234751-<br>1 |
| 8-025<br>8-028                   | 992-01080-011                                   |                                                                                                           |                                                 |
| 8-027<br>8-028<br>8-028<br>8-031 | 312-33411-200<br>312-37623-200                  | TOOTHED LOCK WASHER 8 L/H<br>CUTTER FIXING BOLT/L.H.T.<br>FIXING BOLT (L.H. THREAD)<br>SAFETY COVER CONP. | 1<br>1 K<br>1<br>1                              |
| 8-032<br>8-033<br>8-034          |                                                 | COVER BRACKET<br>Plus Bolt 6x20                                                                           | 1<br>2<br>2                                     |
| 8-041                            |                                                 | SPACER. NYLON HEAD                                                                                        |                                                 |
|                                  |                                                 |                                                                                                           |                                                 |
|                                  |                                                 |                                                                                                           |                                                 |
|                                  |                                                 |                                                                                                           |                                                 |
|                                  |                                                 |                                                                                                           |                                                 |
|                                  |                                                 |                                                                                                           |                                                 |
|                                  |                                                 |                                                                                                           |                                                 |
|                                  |                                                 |                                                                                                           |                                                 |
|                                  |                                                 |                                                                                                           |                                                 |
|                                  |                                                 |                                                                                                           |                                                 |
|                                  |                                                 |                                                                                                           |                                                 |