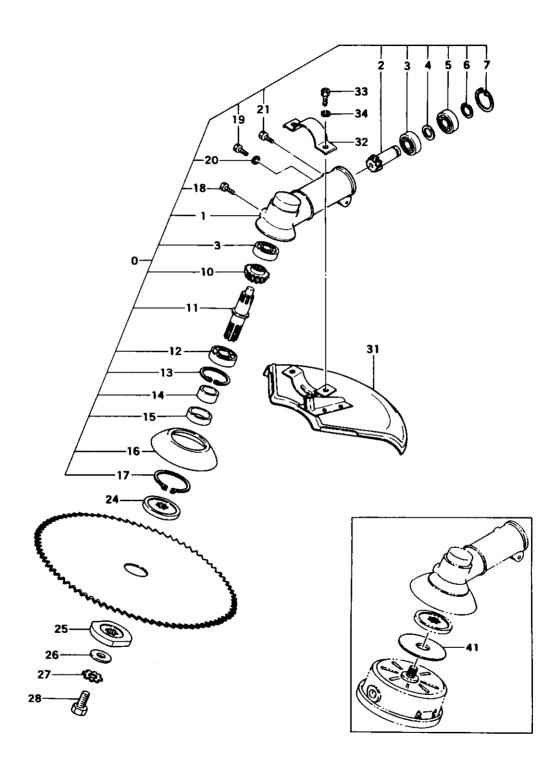

FIG.8 GEAR CASE

|                                  | NER PARNER                                      | at we                                                                                                     | DI SERMINER REMARKS                             |
|----------------------------------|-------------------------------------------------|-----------------------------------------------------------------------------------------------------------|-------------------------------------------------|
| 8-000                            | 300-33800-900                                   | GEAR CASE ASS'Y                                                                                           |                                                 |
| 8-001<br>8-002<br>8-003          | 300-33800-200<br>302-33800-200<br>999-61600-000 |                                                                                                           | 1 1 2                                           |
| 8-004<br>8-005                   | 320-33800-200<br>999-51600-002                  | SPACER<br>BALL BEARING #6000Z, 26MN/0D                                                                    | 1 1                                             |
| 8-006<br>8-007<br>8-010          |                                                 | STOP RING C-10 EX<br>STOP RING C-26 IN<br>GEAP                                                            | 1                                               |
| 8-011<br>8-012<br>8-013          | 304-33800-200<br>999-61600-200                  |                                                                                                           | 1<br>1<br>1<br>1                                |
| 8-014<br>8-015<br>8-015          | 999-66223-225                                   | CUTTER SHAFT SPACER<br>OIL SEAL 22327<br>OIL SEAL 22326                                                   | 1<br>1 -J234750<br>1 P J234751-                 |
| 8-016<br>8-017<br>8-018          |                                                 | PROTECTION COVER<br>Stop Ring C-40 EX<br>Bolt 8x10                                                        |                                                 |
| 8-019<br>8-019<br>8-020          | 990-21060-221<br>990-23060-251<br>992-10060-012 | BOLT 6X25                                                                                                 | 1 -J234750<br>1 N J234751-                      |
| 8-021<br>8-021<br>8-024          | 990-21060-101<br>314-33800-200                  | 1                                                                                                         | 1 D J234751-<br>1 -J234750<br>1 P J234751-<br>1 |
| 8-025<br>8-028                   | 992-01080-011                                   |                                                                                                           |                                                 |
| 8-027<br>8-028<br>8-028<br>8-031 | 312-33411-200<br>312-37623-200                  | TOOTHED LOCK WASHER 8 L/H<br>CUTTER FIXING BOLT/L.H.T.<br>FIXING BOLT (L.H. THREAD)<br>SAFETY COVER CONP. | 1<br>1 K<br>1<br>1                              |
| 8-032<br>8-033<br>8-034          |                                                 | COVER BRACKET<br>Plus Bolt 6x20                                                                           | 1<br>2<br>2                                     |
| 8-041                            |                                                 | SPACER. NYLON HEAD                                                                                        |                                                 |
|                                  |                                                 |                                                                                                           |                                                 |
|                                  |                                                 |                                                                                                           |                                                 |
|                                  |                                                 |                                                                                                           |                                                 |
|                                  |                                                 |                                                                                                           |                                                 |
|                                  |                                                 |                                                                                                           |                                                 |
|                                  |                                                 |                                                                                                           |                                                 |
|                                  |                                                 |                                                                                                           |                                                 |
|                                  |                                                 |                                                                                                           |                                                 |
|                                  |                                                 |                                                                                                           |                                                 |
|                                  |                                                 |                                                                                                           |                                                 |