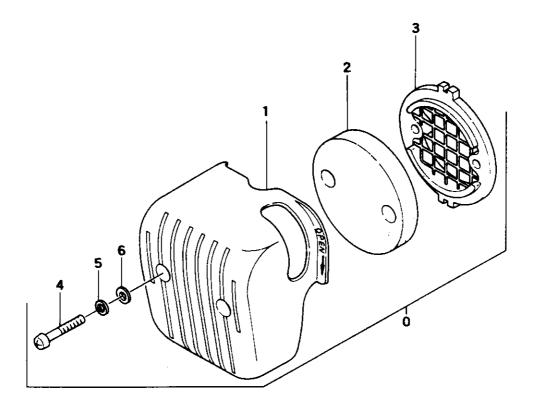

Y       | i n     |                  |
| 3-009          | 780-10118-200 |                           | 1       | -J234750         |
| 3-009          | 780-10108-200 |                           | 1 î la  |                  |
| 3-010          |               | STARTER HANDLE            | - li  " |                  |
| 3-011          | 992-01040-011 |                           | li      | -J234750         |
|                |               |                           |         | 0204100          |
| 3-011          | 795-10243-200 | ROPE STOPPER              | 1 1     | N J234751-       |
| 3-012          | 839-10118-200 | STARTER HANDLE CAP        | i "     | -J234750         |
| 3-012          | 835-10246-200 | STARTER HANDLE CAP        | lilm    | N J234751-       |

#### FIG.4 AIR CLEANER





### FIG.5 CARBURETOR



|                                                               | af                                                                                |                                                                                                                                                  |                                                         | ALS   |
|---------------------------------------------------------------|-----------------------------------------------------------------------------------|--------------------------------------------------------------------------------------------------------------------------------------------------|---------------------------------------------------------|-------|
| QEF