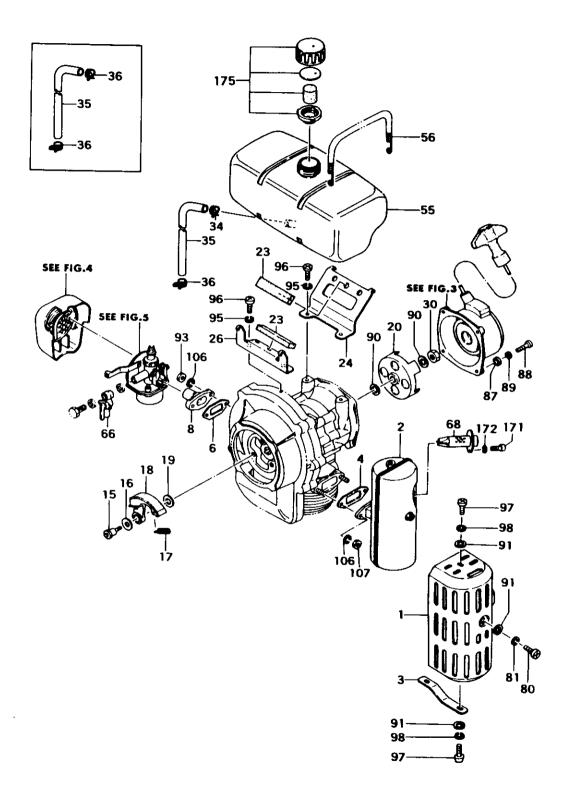

## FIG.2 ENGINE COMPONENTS

|                                                             | ~~~~~~~~~~~~~~~~~~~~~~~~~~~~~~~~~~~~~~~                                                                                                      |                                                                                                                                 | 6                                                                                                                                                                                                                                                                                                                                                                                                                                                                                                                                                                                                                                                                                                                                                                                                                                                                                                                                                                                                                                                                                                                                                                                                                                                                                                                                                                                                                                                                                                                                                                                                                                                                                                                                                                                                                                                                                                                                                                                                                                                                                                                                                                                                                                                                                                                                                                                                                                                                                                                                                                                                                                                                                                                                                                                                                                |
|-------------------------------------------------------------|----------------------------------------------------------------------------------------------------------------------------------------------|---------------------------------------------------------------------------------------------------------------------------------|----------------------------------------------------------------------------------------------------------------------------------------------------------------------------------------------------------------------------------------------------------------------------------------------------------------------------------------------------------------------------------------------------------------------------------------------------------------------------------------------------------------------------------------------------------------------------------------------------------------------------------------------------------------------------------------------------------------------------------------------------------------------------------------------------------------------------------------------------------------------------------------------------------------------------------------------------------------------------------------------------------------------------------------------------------------------------------------------------------------------------------------------------------------------------------------------------------------------------------------------------------------------------------------------------------------------------------------------------------------------------------------------------------------------------------------------------------------------------------------------------------------------------------------------------------------------------------------------------------------------------------------------------------------------------------------------------------------------------------------------------------------------------------------------------------------------------------------------------------------------------------------------------------------------------------------------------------------------------------------------------------------------------------------------------------------------------------------------------------------------------------------------------------------------------------------------------------------------------------------------------------------------------------------------------------------------------------------------------------------------------------------------------------------------------------------------------------------------------------------------------------------------------------------------------------------------------------------------------------------------------------------------------------------------------------------------------------------------------------------------------------------------------------------------------------------------------------|
| OFF                                                         | NER PARTER                                                                                                                                   | PARTIANE                                                                                                                        | ST SERVINER REMARKS                                                                                                                                                                                                                                                                                                                                                                                                                                                                                                                                                                                                                                                                                                                                                                                                                                                                                                                                                                                                                                                                                                                                                                                                                                                                                                                                                                                                                                                                                                                                                                                                                                                                                                                                                                                                                                                                                                                                                                                                                                                                                                                                                                                                                                                                                                                                                                                                                                                                                                                                                                                                                                                                                                                                                                                                              |
| 2-001<br>2-002<br>2-002<br>2-003<br>2-003<br>2-004          | 738-10219-200<br>706-10239-800<br>706-10239-801<br>733-10219-200<br>733-10219-201                                                            | NUFFLER PROTECTOR<br>NUFFLER CONP.<br>NUFFLER CONP.<br>NUFFLER STAY                                                             | 1         -C048744         QL         QL           1         P         C048745-         1         1         -C048744         1         C048745-         1         1         C048745-         1         1         C048745-         1         1         C048745-         1         1         1         1         1         1         1         1         1         1         1         1         1         1         1         1         1         1         1         1         1         1         1         1         1         1         1         1         1         1         1         1         1         1         1         1         1         1         1         1         1         1         1         1         1         1         1         1         1         1         1         1         1         1         1         1         1         1         1         1         1         1         1         1         1         1         1         1         1         1         1         1         1         1         1         1         1         1         1         1         1         1                                                                                                                                                                                                                                                                                                                                                                                                                                                                                                                                                                                                                                                                                                                                                                                                                                                                                                                                                                                                                                                                                                                                                                                                                                                                                                                                                                                                                                                                                                                                                                                                                                                                                                               |
| 2-006<br>2-008<br>2-015<br>2-015<br>2-016<br>2-016          | 393-04001-201<br>357-02110-202<br>357-10112-204<br>358-02103-200                                                                             | INLET WANIFOLD GASKET<br>INLET WANIFOLD<br>CLUTCH STEP BOLT<br>CLUTCH STEP BOLT<br>VASHER<br>CLUTCH WASHER A                    | 1<br>1<br>3<br>-J234750<br>3<br>N<br>J234751-<br>3<br>-J234750<br>3<br>N<br>J234751-<br>3<br>J234750-<br>3<br>N<br>J234750-<br>3<br>N<br>J234750-<br>3<br>N<br>J234750-<br>3<br>N<br>J234750-<br>3<br>N<br>J234750-<br>3<br>N<br>J234750-<br>3<br>N<br>J234750-<br>3<br>N<br>J234750-<br>3<br>N<br>J234750-<br>3<br>N<br>J234750-<br>3<br>N<br>J234750-<br>3<br>N<br>J234750-<br>3<br>N<br>J234751-<br>3<br>N<br>J234751-<br>3<br>N<br>J234751-<br>3<br>N<br>J234751-<br>3<br>N<br>J234751-<br>3<br>N<br>J234751-<br>3<br>N<br>J234751-<br>3<br>N<br>J234751-<br>3<br>N<br>J234751-<br>3<br>N<br>J234751-<br>3<br>N<br>J234751-<br>3<br>N<br>J234751-<br>3<br>N<br>J234751-<br>3<br>N<br>J234751-<br>3<br>N<br>J234751-<br>3<br>N<br>J234751-<br>3<br>N<br>J234751-<br>3<br>N<br>J234751-<br>3<br>N<br>J234751-<br>3<br>N<br>J234750-<br>3<br>N<br>J234751-<br>3<br>N<br>J234751-<br>3<br>N<br>J234751-<br>3<br>N<br>J234751-<br>3<br>N<br>J234751-<br>3<br>N<br>J234751-<br>3<br>N<br>J234751-<br>3<br>N<br>J234751-<br>3<br>N<br>J234751-<br>A<br>J234751-<br>A<br>J234751-<br>A<br>J234751-<br>A<br>J234751-<br>A<br>J234751-<br>A<br>J234751-<br>A<br>J234751-<br>A<br>J234751-<br>A<br>J234751-<br>A<br>J234751-<br>A<br>J234751-<br>A<br>J234751-<br>A<br>J234751-<br>A<br>J234751-<br>A<br>J234751-<br>A<br>J234751-<br>A<br>J234751-<br>A<br>J234751-<br>A<br>J234751-<br>A<br>J234751-<br>A<br>J234751-<br>A<br>J234751-<br>A<br>J234751-<br>A<br>J234751-<br>A<br>J234751-<br>A<br>J234751-<br>A<br>J234751-<br>A<br>J234751-<br>A<br>J234751-<br>A<br>J234751-<br>A<br>J234751-<br>A<br>J234751-<br>A<br>J234751-<br>A<br>J234751-<br>A<br>J234751-<br>A<br>J234751-<br>A<br>J234751-<br>A<br>J234751-<br>A<br>J234751-<br>A<br>J234751-<br>A<br>J234751-<br>A<br>J234751-<br>A<br>J234751-<br>A<br>J234751-<br>A<br>J234751-<br>A<br>J234751-<br>A<br>J234751-<br>A<br>J234751-<br>A<br>J234751-<br>A<br>J234751-<br>A<br>J234751-<br>A<br>J234751-<br>A<br>J234751-<br>A<br>J234751-<br>A<br>J234751-<br>A<br>J234751-<br>A<br>J234751-<br>A<br>J234751-<br>A<br>J234751-<br>A<br>J234751-<br>A<br>J234751-<br>A<br>J234751-<br>A<br>J234751-<br>A<br>J234751-<br>A<br>J234751-<br>A<br>J234751-<br>A<br>J234751-<br>A<br>J234751-<br>A<br>J234751-<br>A<br>J234751-<br>A<br>J234751-<br>A<br>J234751-<br>A<br>J234751-<br>A<br>J234751-<br>A<br>J234751-<br>A<br>J234751-<br>A<br>J234751-<br>A<br>J234751-<br>A<br>J234751-<br>A<br>J234751-<br>A<br>J234751-<br>A<br>J234751-<br>A<br>J234751-<br>A<br>J234751-<br>A<br>J234751-<br>A<br>J234751-<br>A<br>J234751-<br>A<br>J234751-<br>A<br>J234751-<br>A<br>J234751-<br>A<br>J234751-<br>A<br>J234751-<br>A<br>J234751-<br>A<br>J234751-<br>A<br>J234751-<br>A<br>J234751-<br>A<br>J234751-<br>A<br>J234751-<br>A<br>J234751-<br>A<br>J234751-<br>A<br>J234751- |
| 2-017<br>2-017<br>2-018<br>2-018<br>2-018<br>2-018<br>2-019 | 342-10205-220<br>290-02110-802<br>290-10243-800<br>338-10243-800                                                                             | CLUTCH SPRING<br>CLUTCH SPRING<br>CLUTCH ARN CONP.<br>CLUTCH ARN CONP.<br>CLUTCH ARN CONP.<br>CLUTCH WASHER B                   | 3 -J234750<br>J234751-<br>-J234750<br>3 M<br>3 M<br>J234751-<br>-J234750<br>3 M<br>J234751-<br>-J234750                                                                                                                                                                                                                                                                                                                                                                                                                                                                                                                                                                                                                                                                                                                                                                                                                                                                                                                                                                                                                                                                                                                                                                                                                                                                                                                                                                                                                                                                                                                                                                                                                                                                                                                                                                                                                                                                                                                                                                                                                                                                                                                                                                                                                                                                                                                                                                                                                                                                                                                                                                                                                                                                                                                          |
| 2-019<br>2-020<br>2-020<br>2-023<br>2-024<br>2-026          | 774-10205-201<br>798-10205-200<br>655-10209-201<br>653-10239-200                                                                             | 2.6 CLUTCH WASHER B<br>STARTER PULLEY<br>STARTER PULLEY<br>FUEL TANK CUSHION RUBBER<br>FUEL TANK BRACKET<br>FUEL TANK BRACKET B | 3 N J234751-<br>1 N<br>1<br>2<br>1<br>1                                                                                                                                                                                                                                                                                                                                                                                                                                                                                                                                                                                                                                                                                                                                                                                                                                                                                                                                                                                                                                                                                                                                                                                                                                                                                                                                                                                                                                                                                                                                                                                                                                                                                                                                                                                                                                                                                                                                                                                                                                                                                                                                                                                                                                                                                                                                                                                                                                                                                                                                                                                                                                                                                                                                                                                          |
| 2-030<br>2-030<br>2-034<br>2-035<br>2-038<br>2-038          | $\begin{array}{c} 991-09100-003\\ 991-11100-013\\ 680-10239-200\\ 700-08012-260\\ 680-02101-200\\ 680-02101-200\\ 680-02101-200 \end{array}$ | CLIP<br>FUEL PIPE<br>CLIP                                                                                                       | 1 H<br>1 H<br>1 N C048745-<br>1<br>2 -C048744<br>1 C048745-                                                                                                                                                                                                                                                                                                                                                                                                                                                                                                                                                                                                                                                                                                                                                                                                                                                                                                                                                                                                                                                                                                                                                                                                                                                                                                                                                                                                                                                                                                                                                                                                                                                                                                                                                                                                                                                                                                                                                                                                                                                                                                                                                                                                                                                                                                                                                                                                                                                                                                                                                                                                                                                                                                                                                                      |
| 2-055<br>2-056<br>2-066<br>2-068<br>2-068<br>2-068          | 592-00750-900<br>721-10239-800                                                                                                               | FUEL TANK BAND<br>Pet-Cock Ass'y<br>Tail Pipe Comp.<br>Tail Pipe Comp.                                                          | 1<br>2<br>1<br>1<br>1<br>1<br>P A312360<br>A312361-                                                                                                                                                                                                                                                                                                                                                                                                                                                                                                                                                                                                                                                                                                                                                                                                                                                                                                                                                                                                                                                                                                                                                                                                                                                                                                                                                                                                                                                                                                                                                                                                                                                                                                                                                                                                                                                                                                                                                                                                                                                                                                                                                                                                                                                                                                                                                                                                                                                                                                                                                                                                                                                                                                                                                                              |
| 2-081<br>2-081<br>2-087<br>2-088<br>2-088<br>2-089          | 992-11060-012<br>992-10060-012<br>992-01050-011<br>990-11050-251<br>990-11050-181<br>992-11050-012                                           | S. WASHER 6<br>WASHER 5<br>SCREW 5X25<br>SCREW 5X18                                                                             | 1 N<br>1 V<br>4 N J234751-<br>4 -J234750<br>4 N J234751-<br>4 N                                                                                                                                                                                                                                                                                                                                                                                                                                                                                                                                                                                                                                                                                                                                                                                                                                                                                                                                                                                                                                                                                                                                                                                                                                                                                                                                                                                                                                                                                                                                                                                                                                                                                                                                                                                                                                                                                                                                                                                                                                                                                                                                                                                                                                                                                                                                                                                                                                                                                                                                                                                                                                                                                                                                                                  |
| 2-089<br>2-090<br>2-091<br>2-093<br>2-095<br>2-095          | 992-10050-012<br>801-10205-202<br>992-01060-011<br>991-01060-011<br>992-11060-012<br>992-10060-012                                           | PULLEY VASHER<br>VASHER 6<br>NUT 6<br>S.VASHER 6                                                                                | 4<br>2<br>3<br>2<br>4 H<br>4                                                                                                                                                                                                                                                                                                                                                                                                                                                                                                                                                                                                                                                                                                                                                                                                                                                                                                                                                                                                                                                                                                                                                                                                                                                                                                                                                                                                                                                                                                                                                                                                                                                                                                                                                                                                                                                                                                                                                                                                                                                                                                                                                                                                                                                                                                                                                                                                                                                                                                                                                                                                                                                                                                                                                                                                     |
| 2-096<br>2-096<br>2-097<br>2-098<br>2-098<br>2-106          | 990-11060-161<br>990-11060-141<br>990-11060-101<br>992-11060-012<br>992-10060-012<br>992-11060-012                                           | SCREW 6X14<br>SCREW 6X10<br>S.WASHER 6<br>S.WASHER 6                                                                            | 4 H<br>4 2<br>2 H<br>2 H<br>2 H                                                                                                                                                                                                                                                                                                                                                                                                                                                                                                                                                                                                                                                                                                                                                                                                                                                                                                                                                                                                                                                                                                                                                                                                                                                                                                                                                                                                                                                                                                                                                                                                                                                                                                                                                                                                                                                                                                                                                                                                                                                                                                                                                                                                                                                                                                                                                                                                                                                                                                                                                                                                                                                                                                                                                                                                  |
| 2-106<br>2-107<br>2-171<br>2-172<br>2-175<br>2-175          |                                                                                                                                              | NUT 6<br>SCREW 4X8                                                                                                              | 4<br>2<br>3<br>1<br>1<br>1<br>-A312360<br>1<br>A312361-                                                                                                                                                                                                                                                                                                                                                                                                                                                                                                                                                                                                                                                                                                                                                                                                                                                                                                                                                                                                                                                                                                                                                                                                                                                                                                                                                                                                                                                                                                                                                                                                                                                                                                                                                                                                                                                                                                                                                                                                                                                                                                                                                                                                                                                                                                                                                                                                                                                                                                                                                                                                                                                                                                                                                                          |
|                                                             |                                                                                                                                              |                                                                                                                                 |                                                                                                                                                                                                                                                                                                                                                                                                                                                                                                                                                                                                                                                                                                                                                                                                                                                                                                                                                                                                                                                                                                                                                                                                                                                                                                                                                                                                                                                                                                                                                                                                                                                                                                                                                                                                                                                                                                                                                                                                                                                                                                                                                                                                                                                                                                                                                                                                                                                                                                                                                                                                                                                                                                                                                                                                                                  |