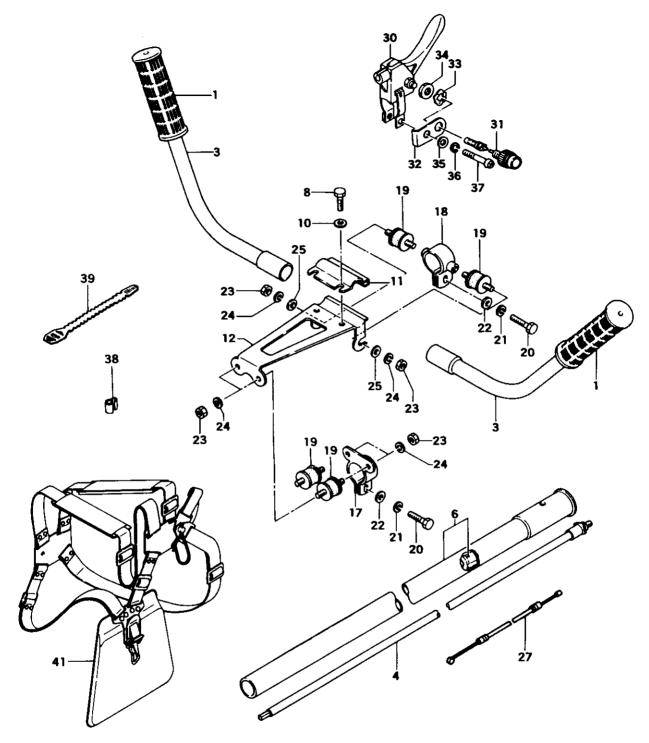

| /                                                           | NER                                                                                                                |                                                                                                                            | ax5                                                      |
|-------------------------------------------------------------|--------------------------------------------------------------------------------------------------------------------|----------------------------------------------------------------------------------------------------------------------------|----------------------------------------------------------|
| REF                                                         | NER PARNER                                                                                                         | PARMANE                                                                                                                    | ST SERIANS REMARKS                                       |
| 7-001<br>7-003<br>7-004<br>7-006<br>7-008<br>7-010          | 503-33800-200<br>500-33800-200<br>343-33800-200                                                                    | HANDLE GRIP<br>HANDLE<br>Drive Shaft<br>Drive Shaft Pipe Conp.<br>Bolt 8x25                                                | 2<br>2<br>1<br>1<br>2<br>2<br>2                          |
| 7-011<br>7-012<br>7-017<br>7-018<br>7-019<br>7-020          | 507-33800-800<br>448-33800-800<br>449-33800-800                                                                    | HANDLE BRACKET A<br>HANDLE BRACKET B CONP.<br>STOPPER A COMP.<br>STOPPER B CONP.<br>CUSHION RUBBER COMP<br>BOLT 8X20       | 1<br>1<br>1<br>1<br>4<br>2                               |
| 7-021<br>7-022<br>7-023<br>7-024<br>7-025<br>7-027          | 991-01080-011<br>992-10060-012<br>992-01060-011                                                                    | SHALL VASHER 8<br>NUT 6<br>S.VASHER 6                                                                                      | 2<br>2 D J234751-<br>6<br>2<br>1                         |
| 7-030<br>7-030<br>7-031<br>7-032<br>7-032<br>7-033          | 870-10239-910<br>170-01004-801<br>640-0062M-200<br>640-0062M-201                                                   | THROTTLE LEVER<br>THROTTLE LEVER ASS'Y<br>STOP BUTTON COMP.<br>STOP BUTTON BRACKET<br>STOP BUTTON BRACKET<br>WAVE WASHER 8 | 1 -A312360<br>1 P A312361-<br>1 I -D107499<br>1 D107500- |
| 7-034<br>7-035<br>7-038<br>7-038<br>7-038<br>7-037<br>7-038 | $180 - 01004 - 200\\992 - 01050 - 011\\992 - 11050 - 012\\992 - 10050 - 012\\990 - 11050 - 251\\778 - 36100 - 200$ | S.VASHER 5<br>S.VASHER 5<br>SCREV 5X25                                                                                     | 1 N J234751-<br>1 N<br>1 N<br>1<br>3                     |
| 7-039<br>7-041<br>7-041                                     | 746-33800-900                                                                                                      | VIRE CLANP BAND<br>Shoulder Belt Ass'y<br>Shoulder Belt Ass'y.double V/P                                                   | 2<br>1 R -C100830<br>1 C100831-                          |
|                                                             |                                                                                                                    |                                                                                                                            |                                                          |
|                                                             |                                                                                                                    |                                                                                                                            |                                                          |
|                                                             |                                                                                                                    |                                                                                                                            |                                                          |