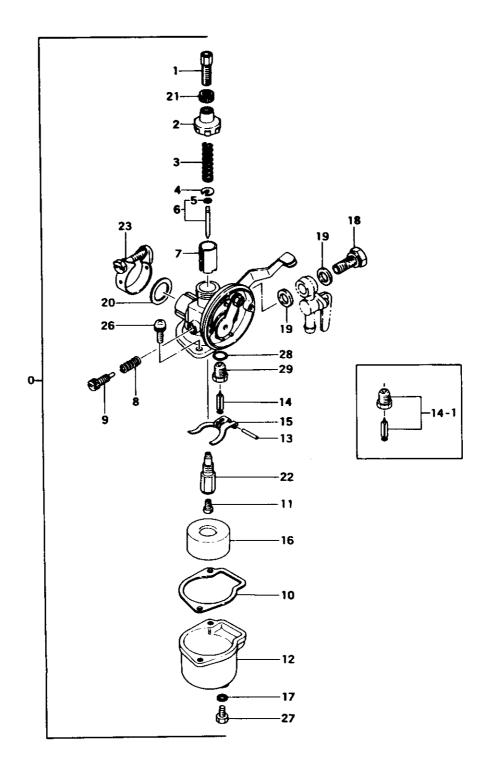

### FIG.5 CARBURETOR

|                                                               | af                                                                                |                                                                                                                                                  |                                                         | ALS   |
|---------------------------------------------------------------|-----------------------------------------------------------------------------------|--------------------------------------------------------------------------------------------------------------------------------------------------|---------------------------------------------------------|-------|
| QEF                                                           | NER PARNER                                                                        | PARWAME                                                                                                                                          | SERVANER RE                                             | MARKS |
| 5-000<br>5-001<br>5-001<br>5-002<br>5-002<br>5-002<br>5-003   | 455-20110-900<br>597-20400-200<br>597-20110-200<br>595-20400-200<br>595-20430-200 | CARBURETOR ASS'Y<br>CABLE ADJUSTER<br>CABLE ADJUSTER<br>BODY CAP                                                                                 | 1<br>1<br>1<br>1<br>1<br>1<br>1<br>1<br>1<br>1<br>1     |       |
| 5-003<br>5-004<br>5-004<br>5-005<br>5-006<br>5-006            | 619-20200-200<br>619-20110-200<br>593-20400-200<br>592-20433-900                  | THROTTLE VALVE SPRING<br>THROTTLE SPRING RECEIVER<br>THROTTLE SPRING RECEIVE<br>JET NEEDLE CLIP<br>JET NEEDLE ASS'Y #004<br>JET NEEDLE ASS'Y 004 |                                                         |       |
| 5-007<br>5-007<br>5-008<br>5-008<br>5-009<br>5-009            | 591-2000T-200<br>623-20400-200<br>623-20110-200<br>622-20400-200                  | THROTTLE VALVE<br>THROTTLE VALVE 0.5X1.5<br>ADJUSTER SPRING<br>ADJUSTER SPRING<br>ADJUSTER SCREV<br>ADJUSTER SCREV                               | 1 H<br>1 1<br>1 N<br>1 N<br>1 H                         |       |
| 5-010<br>5-010<br>5-011<br>5-011<br>5-012<br>5-013            | 607-20110-200<br>599-20110-262<br>599-2001T-640<br>606-20400-200                  | FLOAT CHANBER GASKET<br>FLOAT CHANBER GASKET<br>NAIN JET<br>MAIN JET #64<br>FLOAT CHANBER<br>FLOAT ARM PIN                                       | 1 H<br>1 H<br>1 H<br>1 H<br>1 H                         |       |
| 5-013<br>5-014.1<br>5-014<br>5-015<br>5-015<br>5-015<br>5-018 | 803-20110-900                                                                     | FLOAT ARN                                                                                                                                        | 1<br>1<br>1<br>1<br>1<br>1<br>1<br>1<br>1               |       |
| 5-016 5-017 5-018 5-019 5-019 5-020                           | 501-20110-200<br>500-20110-200<br>500-21700-200                                   | FLOAT<br>DRAIN PLUG GASKET<br>FUEL INLET BOLT<br>FUEL INLET GASKET<br>FUEL INLET GASKET<br>FLANGE GASKET                                         | 1<br>1<br>2<br>2<br>1<br>-E180255<br>2<br>1<br>E180256- |       |
| 5-021<br>5-022<br>5-022<br>5-023<br>5-026<br>5-026            | 598-20110-200<br>598-2004T-900<br>561-20400-900<br>994-14040-100                  | CABLE ADJUSTER LOCK NUT<br>NEEDLE JET<br>NEEDLE JET 2090<br>BODY BAND ASS'Y<br>SCREV 4X10/S<br>SCREV 4X10/S                                      | 1<br>1<br>1<br>1<br>2<br>2<br>4                         |       |
| 5-027<br>5-028<br>5-029                                       | 627-20200-200<br>550-21700-200<br>602-20110-200                                   | O-RING                                                                                                                                           | 1<br>1 N E180256-<br>1 N E180256-                       |       |
|                                                               |                                                                                   |                                                                                                                                                  |                                                         |       |
|                                                               |                                                                                   |                                                                                                                                                  |                                                         |       |
|                                                               |                                                                                   |                                                                                                                                                  |                                                         |       |