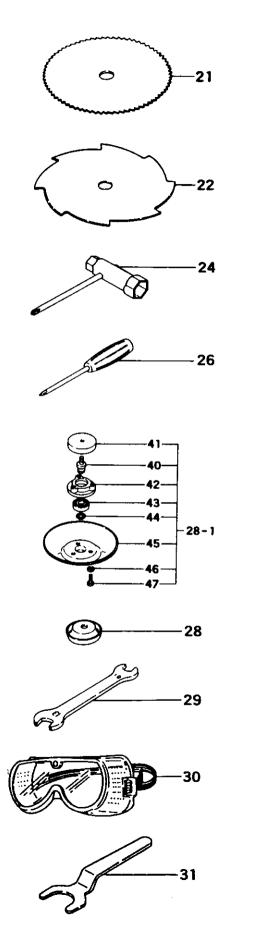

FIG.9 TOOLS & NYLON HEAD

| REF                                                         | NER PARNER                                                                        | PARNAME                                                                                                                                                                                                | ST SERVANER REMA                                                                                           |
|-------------------------------------------------------------|-----------------------------------------------------------------------------------|--------------------------------------------------------------------------------------------------------------------------------------------------------------------------------------------------------|------------------------------------------------------------------------------------------------------------|
| 9-000<br>9-000<br>9-000<br>9-000<br>9-000<br>9-000<br>9-001 | 783-33670-900<br>783-33670-900<br>783-33670-910<br>783-33670-911<br>783-33670-912 | NYLON CUTTING HEAD ASS'Y 95L<br>NYLON CUTTING HEAD ASS'Y 95L<br>NYLON HEAD ASS'Y (TH-95L)<br>NYLON HEAD ASS'Y (TH-95L)<br>NYLON HEAD ASS'Y (TH-95L)<br>NYLON HEAD ASS'Y (TH-95L)<br>CUTTING BODY COMP. | 1 N C203803-<br>1 R -D151595<br>1 R -E064290<br>1 R -E275599<br>1 E275600-<br>1 R -D151595                 |
| 9-001<br>9-001<br>9-001<br>9-002<br>9-002<br>9-002          | 786-33670-811                                                                     | BODY CAP L                                                                                                                                                                                             | 1 R -E064290<br>1 R -E275599<br>1 E275600-<br>1 R -D151595<br>1 R -E275599<br>1 E275600-                   |
| 9-003<br>9-003<br>9-005<br>9-006<br>9-007<br>9-008          | 792-33004-200<br>790-33004-200                                                    | CORD REEL<br>8x1.25 L/H BOLT (GOLD)<br>REEL WASHER                                                                                                                                                     | 1 R -D151595<br>1 D151596-<br>1<br>4<br>1<br>1                                                             |
| 9-009<br>9-010<br>9-010<br>9-011<br>9-017<br>9-021          | 793-33670-200<br>793-33910-200<br>358-02103-200<br>926-33670-200                  | REEL SPRING (SILVER)                                                                                                                                                                                   | 4<br>1 -D151595<br>1 N D151596-<br>1<br>1 N E275600-                                                       |
| 9-022<br>9-024<br>9-024<br>9-026<br>9-028.1<br>9-028        | 826-20000-200<br>829-20000-800<br>862-20000-200<br>601-33411-900                  | MOWING BLADE 8 TEETH 255<br>BOX SPANNER 17X19<br>COMBI. BOX SPANNER 13X19 ,PLUS<br>PLUS DRIVER 4<br>FREE WHEELING DISK ASS'Y<br>BOLT PROTECTION COVER                                                  | 1 D J234751-<br>1 H<br>1 H<br>1 N<br>1 -J234750<br>1 N J234751-                                            |
| 9-029<br>9-030<br>9-031<br>9-032,1<br>9-032,1<br>9-032      | 540-33671-900<br>809-20000-202<br>615-33411-900<br>615-33411-900                  |                                                                                                                                                                                                        | 1 D J234751-<br>1 N E064291-<br>1 N C203603-<br>1 N E064291-<br>1 I -J234750<br>1 J234751-                 |
| 9-033<br>9-033<br>9-034<br>9-034<br>9-035<br>9-040          | 616-33411-200<br>948-39907-200                                                    | CUTTER COVER<br>Cutter Cover Band<br>Cutter Cover Band                                                                                                                                                 | 1 N E064291-<br>1 D J234751-<br>1 N E064291-<br>1 D J234751-<br>1 D J234751-<br>1 I -D146125               |
| 9-040<br>9-040<br>9-041<br>9-042<br>9-042<br>9-042          | 604-33411-204<br>603-33411-200<br>602-33411-200<br>602-33411-201                  | DISK FIXING BOLT<br>DISK FIXING BOLT<br>FREE WHEELING DISK COVER<br>FREE WHEELING DISK METAL<br>FREE WHEELING DISK METAL<br>FREE WHEELING DISK METAL                                                   | 1 D146126-<br>1 D J234751-<br>1 D J234751-<br>1 D J234751-<br>1 -C182861<br>1 P C182862-<br>1 D J234751-   |
| 9-043<br>9-044<br>9-045<br>9-046<br>9-047<br>9-047<br>9-047 | 993-50015-002                                                                     | BOLT 6X12                                                                                                                                                                                              | 1 D J234751-<br>1 D J234751-<br>1 D J234751-<br>3 D J234751-<br>3 N<br>3 D J234751-<br>3 N<br>3 D J234751- |
|                                                             |                                                                                   |                                                                                                                                                                                                        |                                                                                                            |
|                                                             |                                                                                   |                                                                                                                                                                                                        |                                                                                                            |