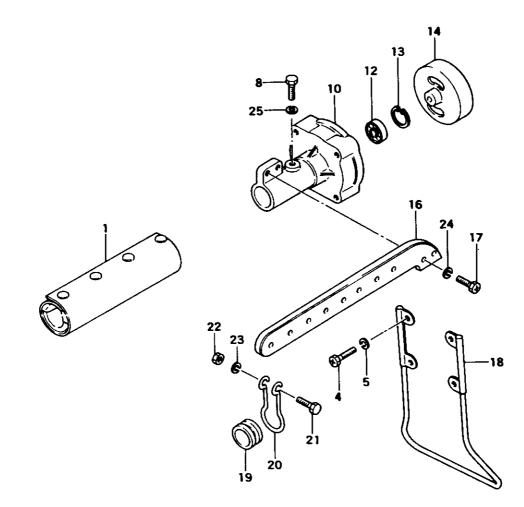

FIG.8 GEAR CASE

|                                  | NER PARNER                                      | at we                                                                                                     | DI SERMINER REMARKS                             |
|----------------------------------|-------------------------------------------------|-----------------------------------------------------------------------------------------------------------|-------------------------------------------------|
| 8-000                            | 300-33800-900                                   | GEAR CASE ASS'Y                                                                                           |                                                 |
| 8-001<br>8-002<br>8-003          | 300-33800-200<br>302-33800-200<br>999-61600-000 |                                                                                                           | 1 1 2                                           |
| 8-004<br>8-005                   | 320-33800-200<br>999-51600-002                  | SPACER<br>BALL BEARING #6000Z, 26MN/0D                                                                    | 1 1                                             |
| 8-006<br>8-007<br>8-010          |                                                 | STOP RING C-10 EX<br>STOP RING C-26 IN<br>GEAP                                                            | 1                                               |
| 8-011<br>8-012<br>8-013          | 304-33800-200<br>999-61600-200                  |                                                                                                           | 1<br>1<br>1<br>1                                |
| 8-014<br>8-015<br>8-015          | 999-66223-225                                   | CUTTER SHAFT SPACER<br>OIL SEAL 22327<br>OIL SEAL 22326                                                   | 1<br>1 -J234750<br>1 P J234751-                 |
| 8-016<br>8-017<br>8-018          |                                                 | PROTECTION COVER<br>Stop Ring C-40 EX<br>Bolt 8x10                                                        |                                                 |
| 8-019<br>8-019<br>8-020          | 990-21060-221<br>990-23060-251<br>992-10060-012 | BOLT 6X25                                                                                                 | 1 -J234750<br>1 N J234751-                      |
| 8-021<br>8-021<br>8-024          | 990-21060-101<br>314-33800-200                  | 1                                                                                                         | 1 D J234751-<br>1 -J234750<br>1 P J234751-<br>1 |
| 8-025<br>8-028                   | 992-01080-011                                   |                                                                                                           |                                                 |
| 8-027<br>8-028<br>8-028<br>8-031 | 312-33411-200<br>312-37623-200                  | TOOTHED LOCK WASHER 8 L/H<br>CUTTER FIXING BOLT/L.H.T.<br>FIXING BOLT (L.H. THREAD)<br>SAFETY COVER CONP. | 1<br>1 K<br>1<br>1                              |
| 8-032<br>8-033<br>8-034          |                                                 | COVER BRACKET<br>Plus Bolt 6x20                                                                           | 1<br>2<br>2                                     |
| 8-041                            |                                                 | SPACER. NYLON HEAD                                                                                        |                                                 |
|                                  |                                                 |                                                                                                           |                                                 |
|                                  |                                                 |                                                                                                           |                                                 |
|                                  |                                                 |                                                                                                           |                                                 |
|                                  |                                                 |                                                                                                           |                                                 |
|                                  |                                                 |                                                                                                           |                                                 |
|                                  |                                                 |                                                                                                           |                                                 |
|                                  |                                                 |                                                                                                           |                                                 |
|                                  |                                                 |                                                                                                           |                                                 |
|                                  |                                                 |                                                                                                           |                                                 |
|                                  |                                                 |                                                                                                           |                                                 |