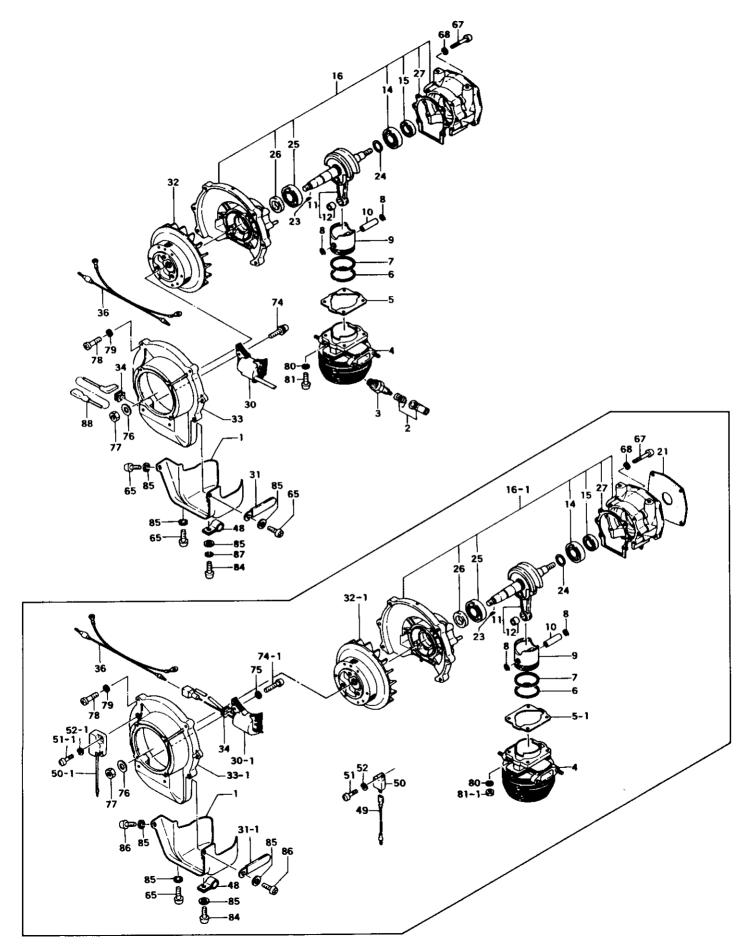

## **Trimmer/Brushcutter**

Model: TBC-501

All Units Prior To Serial Number: -J235750

| /                                                    | JER                                                                                                |                                                                                                                                                                | at 3                                                                                                 |
|------------------------------------------------------|----------------------------------------------------------------------------------------------------|----------------------------------------------------------------------------------------------------------------------------------------------------------------|------------------------------------------------------------------------------------------------------|
| REF                                                  | NER PARNER                                                                                         | PARNAME                                                                                                                                                        | SERVANER REMARKS                                                                                     |
| 1-001<br>1-002<br>1-003<br>1-004<br>1-004<br>1-004   | 016-10205-210<br>157-04000-900<br>018-00502-200<br>002-10200-802<br>002-10239-800                  | CYLINDER COVER<br>SPARK PLUG CAP ASS'Y<br>SPARK PLUG BN6A<br>CYLINDER CONP.<br>CYLINDER CONP.<br>CYLINDER CONP.                                                | 1<br>1<br>1<br>1<br>1 R -C020116<br>1 -J234750<br>1 P J234751-                                       |
| 1-005,1<br>1-005<br>1-006<br>1-007<br>1-008<br>1-009 | 017-10200-202<br>040-10100-200<br>041-10100-201                                                    | PISTON RING<br>PISTON PIN CIRCLIP                                                                                                                              | 1 R ~E180255<br>1 E180256-<br>1 1<br>2 1                                                             |
| 1-010<br>1-011<br>1-011<br>1-011<br>1-012<br>1-014   | 046-10230-801<br>046-10230-802<br>046-10230-810<br>999-62101-004                                   | PISTON PIN 10X35<br>CRANK SHAFT COMP.<br>CRANK SHAFT COMP. TTI TYPE<br>CRANK SHAFT COMP.<br>NEEDLE BEARING F1010B<br>BALL BEARING #6202, 35MM/0D               | 1<br>1<br>R<br>-B048855<br>-J234750<br>1<br>N<br>J234751-<br>1<br>1                                  |
| 1-016,1                                              | 072-10201-900<br>072-10206-900<br>072-10241-900<br>072-10242-910                                   | OIL SEAL 15307<br>CRANK CASE ASS'Y<br>CRANK CASE ASS'Y<br>CRANK CASE ASS'Y<br>CRANK CASE ASS'Y<br>RECOIL STARTER GASKET                                        | 1<br>1<br>1<br>1<br>1<br>1<br>1<br>1<br>1<br>1<br>1<br>1<br>1<br>1                                   |
| 1-023<br>1-024<br>1-024<br>1-024<br>1-024<br>1-025   | 071-02007-210<br>071-02007-220<br>071-02007-230<br>071-02007-240                                   | WOOD-RUFF KEY 3X13X5<br>CRANK SHAFT SHIN 0.10<br>CRANK SHAFT SHIN 0.15<br>CRANK SHAFT SHIN 0.20<br>CRANK SHAFT SHIN 0.30<br>BALL BEARING #6203, 40NN/OD        | 1<br>V<br>V<br>V<br>V<br>1                                                                           |
|                                                      | 090-10200-201<br>090-10200-202<br>167-21508-800<br>187-20751-801                                   | OIL SEAL 17307<br>CRANK CASE GASKET<br>CRANK CASE GASKET<br>IGNITION COIL CONP.<br>IGNITION COIL CONP.<br>IGNITION COIL CONP.                                  | 1<br>1 I -E180255<br>1 E180256-<br>1 R -C203602<br>1 -J234750<br>1 N J234751-                        |
| 1-031<br>1-031<br>1-032,1                            | 198-05015-800<br>155-21714-800<br>155-21714-801                                                    | CORD CLAMP<br>CORD CLAMP ASS'Y<br>CORD CLAMP COMP.<br>NAGNETO ROTOR COMP.<br>NAGNETO ROTOR COMP.<br>NAGNETO ROTOR COMP.                                        | 1 R -A312360<br>1 I -J234750<br>1 J234751-<br>1 R -E249775<br>1 -J234750<br>1 N J234751-             |
| 1-033<br>1-034                                       |                                                                                                    | FAN CASE<br>GRONNET<br>STOP CORD COMP.<br>STOP CORD COMP.                                                                                                      | 1 -J234750<br>1 N J234751-<br>1 I -A312360<br>1 A312361-<br>1                                        |
| 1-049                                                | 173-0075G-800<br>159-21401-870<br>159-21401-871<br>159-21401-871<br>159-21401-872                  | IGNITOR LEAD WIRE CONP., B75N<br>IGNITOR LEAD WIRE CONP., B75N<br>IGNITOR CONP. TTI-1D<br>IGNITOR CONP. TTI-1E<br>IGNITOR CONP. TTI-1F<br>IGNITOR CONP. TTI-1F | 1 M E180258-<br>1 D J234751-<br>-C203602<br>1 N -E180255<br>1 M E180256-<br>1 D J234751-<br>-C203602 |
| 1-051<br>1-051                                       | 990-11040-141<br>990-11040-081<br>990-11040-081<br>992-10040-012<br>992-10040-012<br>992-10040-012 | SCREV 4X8<br>SCREV 4X8<br>S.VASHER 4<br>S.VASHER 4                                                                                                             | 2 -E180255<br>1 M E180256-<br>1 D J234751-<br>2 -E180255<br>1 E180255<br>1 E180256-<br>1 D J234751-  |
| 1-065<br>1-065<br>1-067                              | 990-11050-101<br>990-11050-101<br>990-11060-301                                                    | SCREW 5X10                                                                                                                                                     | 1 M<br>3<br>4                                                                                        |

- To be cont'd -

|                                                                            |                                                                                                                                       | 111 5                                                                  |
|----------------------------------------------------------------------------|---------------------------------------------------------------------------------------------------------------------------------------|------------------------------------------------------------------------|
|                                                                            | THER PARNER                                                                                                                           | SERVINER REMARKS                                                       |
|                                                                            | D-012 S. VASHER 6<br>D-012 S. VASHER 6<br>D-181 SCREV 4X18                                                                            | 4 H<br>4<br>2 H                                                        |
| 1-075 992-11040<br>1-076 992-00100<br>1-076 992-01100<br>1-077 991-09100   | 9-226 SCREV 4X22/VS<br>9-012 S.VASHER 4<br>9-011 SHALL VASHER 10<br>9-011 WASHER 10<br>9-001 NUT 10 (L.H. THREAD)<br>9-251 SCREV 6X25 | 2<br>2<br>1<br>1<br>1<br>1<br>4                                        |
| 1-079 992-10060<br>1-080 992-11060<br>1-080 992-10080<br>1-081,1 991-01060 | 0-012 S.WASHER 6<br>0-012 S.WASHER 6<br>0-012 S.WASHER 6<br>0-012 S.WASHER 6<br>0-011 S.WASHER 6<br>0-011 NUT 6<br>0-181 SCREW 6X18   | 4 H<br>4 H<br>4 H<br>4 H<br>4 H<br>4 -J234750<br>4 K J234751-          |
| 1-084 990-11050<br>1-085 992-01050<br>1-086 990-11050<br>1-087 992-10050   | 9-121 SCREW 5X12<br>9-011 WASHER 5<br>9-121 SCREW 5X12<br>9-012 S.WASHER 5<br>1-800 STOP CORD CONP.                                   | 1<br>4<br>2 D J234751-<br>1 N J234751-<br>1 N J234751-<br>1 N J234751- |
|                                                                            |                                                                                                                                       |                                                                        |
|                                                                            |                                                                                                                                       |                                                                        |
|                                                                            |                                                                                                                                       |                                                                        |
|                                                                            |                                                                                                                                       |                                                                        |
|                                                                            |                                                                                                                                       |                                                                        |
|                                                                            |                                                                                                                                       |                                                                        |
|                                                                            |                                                                                                                                       |                                                                        |
|                                                                            |                                                                                                                                       |                                                                        |