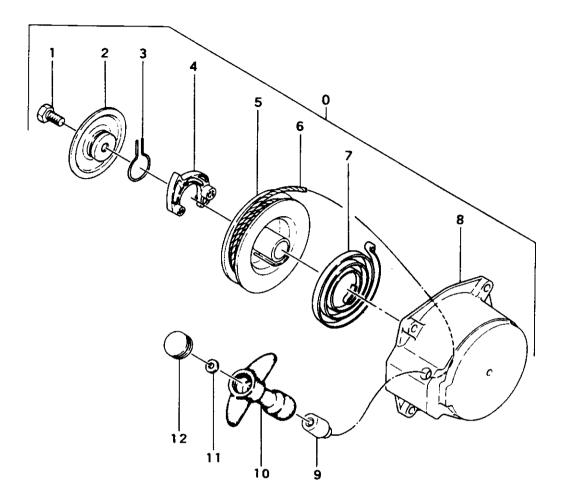

| REF            | NBR PARNER    | PARNAME                   | 1       | SERVINER REMARKS |
|----------------|---------------|---------------------------|---------|------------------|
| 3-000          | 756-10205-900 | RECUIL STARTER ASS'Y      | 1 1     |                  |
| 3-000          | 782-10205-900 | RECOIL STARTER BODY ASS'Y | 1       | -J234750         |
| 3-000          |               | RECOIL STARTER BODY ASS'Y | 1 1     | N J234751-       |
| 3-001          | 839-10205-200 |                           | 1       | -J234750         |
| 3-001          | 990-21060-121 |                           | 1 N     | N J234751-       |
| 3-002          | 837-10205-200 | FRICTION PLATE            | 1       |                  |
| 2.002          | 838 1000F 000 |                           |         |                  |
| 3-003<br>3-004 |               | FRICTION SPRING           | 1       |                  |
| 3-004          | 788-10205-200 |                           |         |                  |
| 3-005          | 774-10248-800 | STARTER ROPE REEL CONP.   |         | -J234750         |
| 3-005          | 783-10205-200 | STARTER ROPE REEL CONP.   | 1 1     | N J234751-       |
| 3-007          |               | RECOIL SPRING             |         |                  |
| 5 001          | 110203-200    | ACCUIL SPRING             | 11      |                  |
| 3-008          | 772-10205-200 | RECOIL STARTER BODY       | 1,1     | -J234750         |
| 3-008          |               | RECOIL STARTER BODY       | i n     |                  |
| 3-009          | 780-10118-200 |                           | 1       | -J234750         |
| 3-009          | 780-10108-200 |                           | 1 î la  |                  |
| 3-010          |               | STARTER HANDLE            | - li  " |                  |
| 3-011          | 992-01040-011 |                           | li      | -J234750         |
|                |               |                           |         | 0204100          |
| 3-011          | 795-10243-200 | ROPE STOPPER              | 1 1     | N J234751-       |
| 3-012          | 839-10118-200 | STARTER HANDLE CAP        | i "     | -J234750         |
| 3-012          | 835-10246-200 | STARTER HANDLE CAP        | lilm    | N J234751-       |