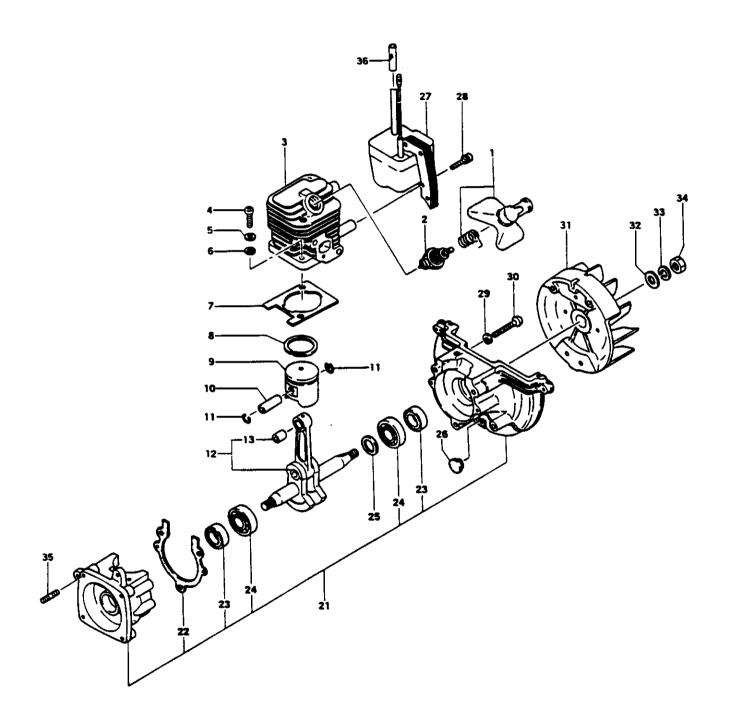

### FIG.1 ENGINE

|      |               | <u> </u>             | *** |   | _ | 2101110   |                                    |
|------|---------------|----------------------|-----|---|---|-----------|------------------------------------|
| REF. | PART NO.      | PART DESCRIPTION     | Q   | С | S | SERIAL NO | REMARKS                            |
| 1    | 157-06500-900 | CAP,SPARK PLUG       | 1   |   | В |           |                                    |
| 2    | 018-11660-21  | PLUG,SPARK           | 1   |   | В |           |                                    |
| 3    | 002-06500-201 | CYLINDER             | 1   |   | С |           |                                    |
| 4    | 990-11050-201 | SCREW,MX20           | 2   |   | D |           |                                    |
| 5    | 992-10050-012 | WASHER,S,5           | 1   |   | Α |           |                                    |
| 6    | 992-00050-011 | WASHER,SMALL,5       | 2   |   | C |           |                                    |
|      |               |                      |     |   |   |           |                                    |
| 7    |               | GASKET,CYLINDER      | 1   |   | В |           |                                    |
| 8    | 041-00601-210 | RING,PISTON          | 1   |   | Α |           |                                    |
| 9    | 031-06500-200 | PISTON               | 1   |   | В |           |                                    |
| 10   | 037-06500-200 | PIN,PISTON           | 1   |   | 디 |           |                                    |
| 11   | 039-01620-200 | CIRCLIP, PISTON PIN  | 2   |   | A |           |                                    |
| 12   | 046-06500-800 | CRANKSHAFT           | 1   |   | 미 |           |                                    |
| 13   | 999-62081-225 | BEARING,NEEDLE,F-810 | 1   |   | c |           |                                    |
|      | 072-06500-90  | CRANKCASE ASS'Y      | 1   |   | D |           | Includes bearings, seals & gasket. |
|      |               | GASKET,CRANKCASE     | 1   |   | С |           | more de bearinge, eedie a gasket.  |
| 1    | 999-66122-240 | SEAL,OIL,12227       | 1   |   | A |           |                                    |
|      | 999-61600-100 | BEARING,BALL,#6001   | 2   |   | В |           |                                    |
| 1    | 330-00200-210 | SHIM,12.2X19X.10     | v   |   | D |           |                                    |
|      |               |                      |     |   |   |           | Shims are "as needed" to obtain    |
| 25   | 330-00200-220 | SHIM,12.2X19X.15     | V   |   | Ы |           | correct c/s side clearance.        |
|      |               | SHIM,12.2X19X.20     | V   |   | D |           |                                    |
| 25   | 330-00200-240 | SHIM,12.2X19X.30     | V   |   | D |           |                                    |
| 26   | 599-00601-200 | CUSHION              | 1   |   | D |           |                                    |
| 27   | 153-21532-90  | COIL,IGNITION ASSY   | 1   |   | С |           |                                    |
| 28   | 994-16040-226 | SCREW,WS,4X22        | 2   |   | D |           |                                    |
|      |               |                      |     |   |   |           |                                    |
|      | 992-10050-012 | 1                    | 3   |   | Α |           |                                    |
| 30   | 990-11050-301 | SCREW,5X30           | 3   |   | С |           |                                    |
| 31   | 155-21523-800 | ROTOR,MAGNETO        | 1   |   | D | ;         |                                    |
|      |               | WASHER,8             | 1   |   | Α |           |                                    |
| 33   | 992-10080-012 | WASHER,S,8           | 1   |   | В |           |                                    |
| 34   | 991-01080-011 | NUT,8                | 1   |   | В |           |                                    |
| 35   |               | BOLT,STUD,6X22       | 2   |   | С |           |                                    |
| 36   | 250-06500-200 | TUBE,INSULATOR       | 1   |   | Ď |           |                                    |
|      |               | ,                    |     |   |   |           |                                    |
|      |               |                      |     |   |   |           |                                    |

<sup>\*</sup> Indicates the part is included in a kit or assembly and is not available individually. Q=Quan. used C=Interchangeability S=Stocking code: A-Fast moving B=Med. fast C=Med. move D=Slow move E=N.L.A. F=Superceded or replaced by a new part