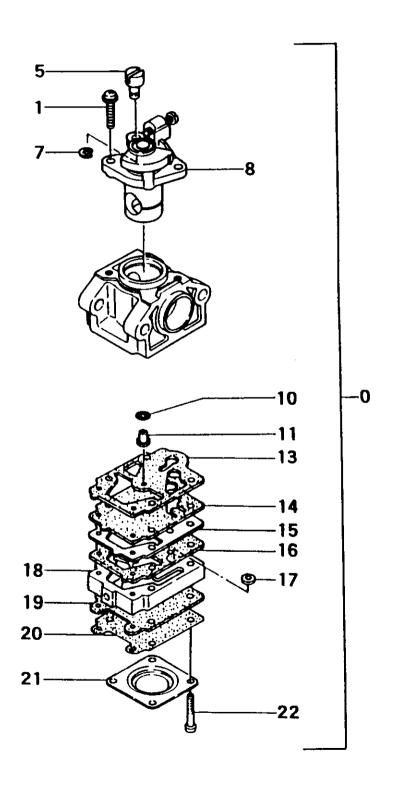

### FIG.1 ENGINE

|      |               | <u> </u>             | *** |   | _ | 2101110   |                                    |
|------|---------------|----------------------|-----|---|---|-----------|------------------------------------|
| REF. | PART NO.      | PART DESCRIPTION     | Q   | С | S | SERIAL NO | REMARKS                            |
| 1    | 157-06500-900 | CAP,SPARK PLUG       | 1   |   | В |           |                                    |
| 2    | 018-11660-21  | PLUG,SPARK           | 1   |   | В |           |                                    |
| 3    | 002-06500-201 | CYLINDER             | 1   |   | С |           |                                    |
| 4    | 990-11050-201 | SCREW,MX20           | 2   |   | D |           |                                    |
| 5    | 992-10050-012 | WASHER,S,5           | 1   |   | Α |           |                                    |
| 6    | 992-00050-011 | WASHER,SMALL,5       | 2   |   | C |           |                                    |
|      |               |                      |     |   |   |           |                                    |
| 7    |               | GASKET,CYLINDER      | 1   |   | В |           |                                    |
| 8    | 041-00601-210 | RING,PISTON          | 1   |   | Α |           |                                    |
| 9    | 031-06500-200 | PISTON               | 1   |   | В |           |                                    |
| 10   | 037-06500-200 | PIN,PISTON           | 1   |   | 디 |           |                                    |
| 11   | 039-01620-200 | CIRCLIP, PISTON PIN  | 2   |   | A |           |                                    |
| 12   | 046-06500-800 | CRANKSHAFT           | 1   |   | 미 |           |                                    |
| 13   | 999-62081-225 | BEARING,NEEDLE,F-810 | 1   |   | c |           |                                    |
|      | 072-06500-90  | CRANKCASE ASS'Y      | 1   |   | D |           | Includes bearings, seals & gasket. |
|      |               | GASKET,CRANKCASE     | 1   |   | С |           | more de bearinge, eedie a gasket.  |
| 1    | 999-66122-240 | SEAL,OIL,12227       | 1   |   | A |           |                                    |
|      | 999-61600-100 | BEARING,BALL,#6001   | 2   |   | В |           |                                    |
| 1    | 330-00200-210 | SHIM,12.2X19X.10     | v   |   | D |           |                                    |
|      |               |                      |     |   |   |           | Shims are "as needed" to obtain    |
| 25   | 330-00200-220 | SHIM,12.2X19X.15     | V   |   | Ы |           | correct c/s side clearance.        |
|      |               | SHIM,12.2X19X.20     | V   |   | D |           |                                    |
| 25   | 330-00200-240 | SHIM,12.2X19X.30     | V   |   | D |           |                                    |
| 26   | 599-00601-200 | CUSHION              | 1   |   | D |           |                                    |
| 27   | 153-21532-90  | COIL,IGNITION ASSY   | 1   |   | С |           |                                    |
| 28   | 994-16040-226 | SCREW,WS,4X22        | 2   |   | D |           |                                    |
|      |               |                      |     |   |   |           |                                    |
|      | 992-10050-012 | 1                    | 3   |   | Α |           |                                    |
| 30   | 990-11050-301 | SCREW,5X30           | 3   |   | С |           |                                    |
| 31   | 155-21523-800 | ROTOR,MAGNETO        | 1   |   | D | ;         |                                    |
|      |               | WASHER,8             | 1   |   | Α |           |                                    |
| 33   | 992-10080-012 | WASHER,S,8           | 1   |   | В |           |                                    |
| 34   | 991-01080-011 | NUT,8                | 1   |   | В |           |                                    |
| 35   |               | BOLT,STUD,6X22       | 2   |   | С |           |                                    |
| 36   | 250-06500-200 | TUBE,INSULATOR       | 1   |   | Ď |           |                                    |
|      |               | ,                    |     |   |   |           |                                    |
|      |               |                      |     |   |   |           |                                    |

<sup>\*</sup> Indicates the part is included in a kit or assembly and is not available individually. Q=Quan. used C=Interchangeability S=Stocking code: A-Fast moving B=Med. fast C=Med. move D=Slow move E=N.L.A. F=Superceded or replaced by a new part