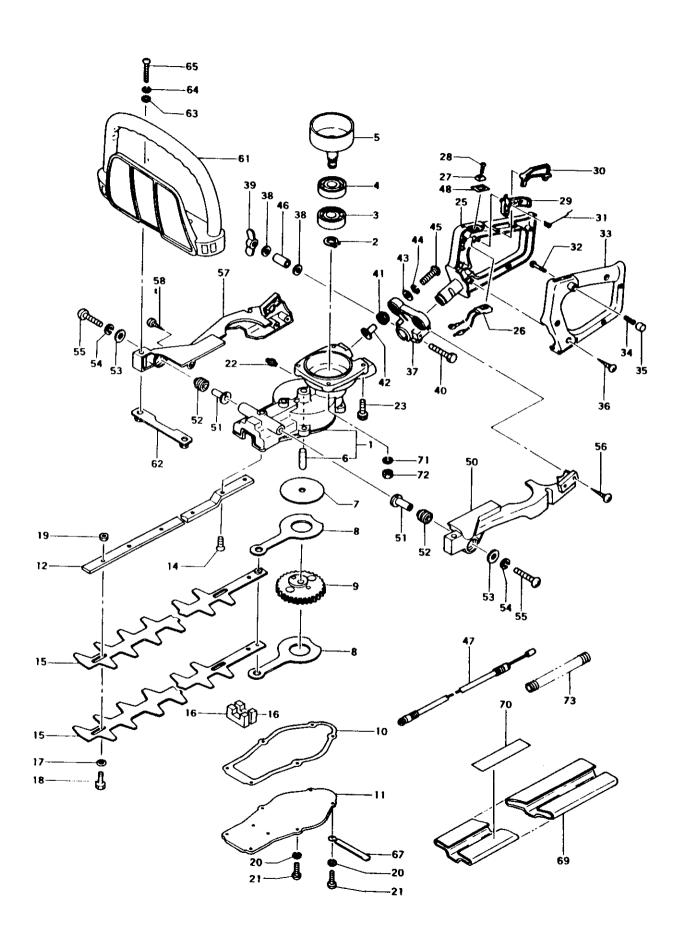

## FIG.2 ENGINE COMPONENTS

| REF.     | PART NO.                       | PART DESCRIPTION                      |                                         |   | _ | SERIAL NO. | REMARKS |
|----------|--------------------------------|---------------------------------------|-----------------------------------------|---|---|------------|---------|
| 3        | 738-06500-20                   | PROTECTOR, MUFFLER                    | 1                                       | Ť | С |            |         |
| 4        |                                | GASKET,MUFFLER                        | 1                                       |   | c |            |         |
| 5        | 1                              | SHIELD,HEAT                           | 1                                       |   | c |            |         |
| 6        |                                | MUFFLER                               | 1                                       |   | D |            |         |
| 7        |                                | WASHER,5                              | 2                                       |   | Α |            |         |
| 8        |                                | BOLT,HEX,5X50                         | 2                                       |   | C |            |         |
|          |                                |                                       |                                         |   |   |            |         |
| 11       | 112-06500-80                   | CASE,FAN                              | 1                                       |   | С |            |         |
| 12       | 780-06097-200                  | SPRING,RECOIL                         | 1                                       |   | Α |            |         |
| 13       | 774-06097-200                  | PULLEY,STARTER                        | 1                                       |   | в |            |         |
| 14       | 801-06091-200                  | WASHER,ROPE REEL                      | 1                                       |   | c |            |         |
| 15       | 839-00025-200                  | SCREW,SET                             | 1                                       |   | Ы |            |         |
| 16       | 798-06500-900                  | PULLEY,STARTER,ASS'Y                  | 1                                       |   | c |            |         |
|          |                                |                                       |                                         |   |   |            |         |
| 17       | 203-0604A-202                  | GROMMET                               | 1                                       |   | c |            |         |
| 18       | 783-06097-200                  | ROPE,STARTER                          | 1                                       |   | С |            |         |
| 19       | 785-06410-200                  | HANDLE,STARTER                        | 1                                       |   | С |            |         |
| 20       | 994-15040-162                  | SCREW,PS,4X16                         | 3                                       |   | С |            |         |
| 21       | 751-06500-200                  | GASKET,MUFFLER                        | 1                                       |   | c |            |         |
| 22       | 721-06500-800                  | PIPE,TAIL                             | 1                                       |   | c |            |         |
|          |                                |                                       |                                         |   |   |            |         |
| 23       | 992-10050-012                  | WASHER,S,5                            | 2                                       |   | A |            |         |
| 24       | 990-11040-081                  | SCREW,4X8                             | 2                                       |   | C |            |         |
| 25       | 403-06500-200                  | GASKET,INTAKE                         | 1                                       |   | В |            |         |
| 26       | 404-06500-800                  | INSULATOR,CARBURETOR                  | 1                                       |   | C |            |         |
|          |                                | SCREW,5X25WS                          | 2                                       |   |   |            |         |
| 30       | 402-06500-200                  | GASKET,CARBURETOR                     | 1                                       |   | В |            |         |
|          |                                |                                       |                                         |   |   |            |         |
| 1        | 999-67015-000                  |                                       | 1                                       |   | C |            |         |
|          | 423-06500-80                   | BODY,CLEANER                          |                                         |   |   |            |         |
|          | 470-06500-200                  |                                       | 2                                       |   |   |            |         |
| 37       | 528-06500-200                  | · · · · · · · · · · · · · · · · · · · |                                         |   | D |            |         |
|          | 992-04080-030                  | -                                     | 1                                       |   | C |            |         |
| 39       | 476-01700-200                  | BOARD,BLOW OVER CHECK                 | 1                                       |   | D |            |         |
| 40       | 002 10050 010                  | MACHED C 7                            |                                         |   |   |            |         |
| 40<br>41 | 992-10050-012                  |                                       | 2                                       |   |   |            |         |
|          | 990-11050-602                  |                                       | 2                                       |   | C |            |         |
|          |                                | ELEMENT, CLEANER                      |                                         |   | A |            |         |
| 44       | 452-06500-200<br>380-0637C-200 | COVER,CLEANER                         |                                         |   | C |            |         |
| 45<br>47 | 277-0635M-800                  |                                       | ¦                                       |   | В |            |         |
| *'       | 277-0033IVI-000                | CLUTCH                                | $\ \cdot\ $                             |   | В |            |         |
| 50       | 700-13005-115                  | PIPE,FUEL 3x5x115                     | $  _{4} $                               |   | c |            |         |
| 51       | 680-00731-201                  | CLIP 6.3                              |                                         |   | В |            |         |
| 1        |                                | FILTER, FUEL                          |                                         |   | Ä |            |         |
|          |                                |                                       |                                         |   |   |            |         |
|          | <u> </u>                       | <u> </u>                              | ئــــــــــــــــــــــــــــــــــــــ |   |   |            |         |

<sup>\*</sup> Indicates the part is included in a kit or assembly and is not available individually. Q=Quan. used C=Interchangeability S=Stocking code: A-Fast moving B=Med. fast C=Med. move D=Slow move E=N.L.A. F=Superceded or replaced by a new part

#### FIGURE 2 cont.

| REF. | PART NO.      | PART DESCRIPTION           | Q | С | S | SERIAL NO. | REMARKS |  |  |  |
|------|---------------|----------------------------|---|---|---|------------|---------|--|--|--|
| 53   | 591-06500-00  | TANK,FUEL PIPE,ASS'Y       | 1 |   | С |            |         |  |  |  |
| 54   | 595-0650A-90  | CAP,TANK                   | 1 |   | Α |            |         |  |  |  |
| 55   | 659-00801-200 | COLLAR, TANK HOLDING METAL | 2 |   | С |            |         |  |  |  |
| 56   | 992-01050-011 | WASHER,5                   | 2 |   | Α |            |         |  |  |  |
| 57   | 992-10050-012 | WASHER,S,5                 | 2 |   | Α |            |         |  |  |  |
| 58   | 990-11050-181 | SCREW,5X18                 | 2 |   | В |            |         |  |  |  |
|      |               |                            |   |   |   |            |         |  |  |  |
| 61   | 990-72045-164 | SCREW,TAPPING,4.5X16       | 1 |   | С |            |         |  |  |  |
| 62   | 994-25040-128 | BOLT,PS,4X12               | 2 |   | С |            |         |  |  |  |
| 70   | 929-3210A-200 | DECAL,INDUSTRIAL           | 1 |   | D |            |         |  |  |  |
| 71   | 906-06502-200 | DECAL                      | 1 |   | D |            |         |  |  |  |
| 72   | 911-06500-200 | DECAL,SRS                  | 1 |   | D |            |         |  |  |  |
|      |               |                            |   |   |   |            |         |  |  |  |