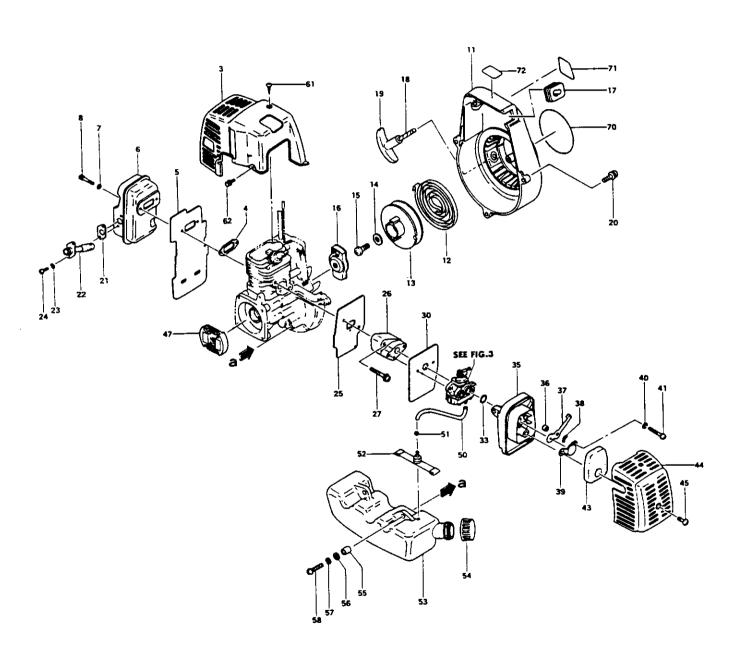

## FIG.2 ENGINE COMPONENTS

| REF.     | PART NO.                       | PART DESCRIPTION                      |                                         |   | _ | SERIAL NO. | REMARKS |
|----------|--------------------------------|---------------------------------------|-----------------------------------------|---|---|------------|---------|
| 3        | 738-06500-20                   | PROTECTOR, MUFFLER                    | 1                                       | Ť | С |            |         |
| 4        |                                | GASKET,MUFFLER                        | 1                                       |   | c |            |         |
| 5        | 1                              | SHIELD,HEAT                           | 1                                       |   | c |            |         |
| 6        |                                | MUFFLER                               | 1                                       |   | D |            |         |
| 7        |                                | WASHER,5                              | 2                                       |   | Α |            |         |
| 8        |                                | BOLT,HEX,5X50                         | 2                                       |   | C |            |         |
|          |                                |                                       |                                         |   |   |            |         |
| 11       | 112-06500-80                   | CASE,FAN                              | 1                                       |   | С |            |         |
| 12       | 780-06097-200                  | SPRING,RECOIL                         | 1                                       |   | Α |            |         |
| 13       | 774-06097-200                  | PULLEY,STARTER                        | 1                                       |   | в |            |         |
| 14       | 801-06091-200                  | WASHER,ROPE REEL                      | 1                                       |   | c |            |         |
| 15       | 839-00025-200                  | SCREW,SET                             | 1                                       |   | Ы |            |         |
| 16       | 798-06500-900                  | PULLEY,STARTER,ASS'Y                  | 1                                       |   | c |            |         |
|          |                                |                                       |                                         |   |   |            |         |
| 17       | 203-0604A-202                  | GROMMET                               | 1                                       |   | c |            |         |
| 18       | 783-06097-200                  | ROPE,STARTER                          | 1                                       |   | С |            |         |
| 19       | 785-06410-200                  | HANDLE,STARTER                        | 1                                       |   | С |            |         |
| 20       | 994-15040-162                  | SCREW,PS,4X16                         | 3                                       |   | С |            |         |
| 21       | 751-06500-200                  | GASKET,MUFFLER                        | 1                                       |   | c |            |         |
| 22       | 721-06500-800                  | PIPE,TAIL                             | 1                                       |   | c |            |         |
|          |                                |                                       |                                         |   |   |            |         |
| 23       | 992-10050-012                  | WASHER,S,5                            | 2                                       |   | A |            |         |
| 24       | 990-11040-081                  | SCREW,4X8                             | 2                                       |   | C |            |         |
| 25       | 403-06500-200                  | GASKET,INTAKE                         | 1                                       |   | В |            |         |
| 26       | 404-06500-800                  | INSULATOR,CARBURETOR                  | 1                                       |   | C |            |         |
|          |                                | SCREW,5X25WS                          | 2                                       |   |   |            |         |
| 30       | 402-06500-200                  | GASKET,CARBURETOR                     | 1                                       |   | В |            |         |
|          |                                |                                       |                                         |   |   |            |         |
| 1        | 999-67015-000                  |                                       | 1                                       |   | C |            |         |
|          | 423-06500-80                   | BODY,CLEANER                          |                                         |   |   |            |         |
|          | 470-06500-200                  |                                       | 2                                       |   |   |            |         |
| 37       | 528-06500-200                  | · · · · · · · · · · · · · · · · · · · |                                         |   | D |            |         |
|          | 992-04080-030                  | -                                     | 1                                       |   | C |            |         |
| 39       | 476-01700-200                  | BOARD,BLOW OVER CHECK                 | 1                                       |   | D |            |         |
| 40       | 002 10050 010                  | MACHED C 7                            |                                         |   |   |            |         |
| 40<br>41 | 992-10050-012                  |                                       | 2                                       |   |   |            |         |
|          | 990-11050-602                  |                                       | 2                                       |   | C |            |         |
|          |                                | ELEMENT, CLEANER                      |                                         |   | A |            |         |
| 44       | 452-06500-200<br>380-0637C-200 | COVER,CLEANER                         |                                         |   | C |            |         |
| 45<br>47 | 277-0635M-800                  |                                       | ¦                                       |   | В |            |         |
| *'       | 277-0033IVI-000                | CLUTCH                                | $\ \cdot\ $                             |   | В |            |         |
| 50       | 700-13005-115                  | PIPE,FUEL 3x5x115                     | $  _{4} $                               |   | c |            |         |
| 51       | 680-00731-201                  | CLIP 6.3                              |                                         |   | В |            |         |
| 1        |                                | FILTER, FUEL                          |                                         |   | Ä |            |         |
|          |                                |                                       |                                         |   |   |            |         |
|          | <u> </u>                       | <u> </u>                              | ئــــــــــــــــــــــــــــــــــــــ |   |   |            |         |

<sup>\*</sup> Indicates the part is included in a kit or assembly and is not available individually. Q=Quan. used C=Interchangeability S=Stocking code: A-Fast moving B=Med. fast C=Med. move D=Slow move E=N.L.A. F=Superceded or replaced by a new part

#### FIGURE 2 cont.

| REF. | PART NO.      | PART DESCRIPTION           | Q | С | S | SERIAL NO. | REMARKS |  |  |  |
|------|---------------|----------------------------|---|---|---|------------|---------|--|--|--|
| 53   | 591-06500-00  | TANK,FUEL PIPE,ASS'Y       | 1 |   | С |            |         |  |  |  |
| 54   | 595-0650A-90  | CAP,TANK                   | 1 |   | Α |            |         |  |  |  |
| 55   | 659-00801-200 | COLLAR, TANK HOLDING METAL | 2 |   | С |            |         |  |  |  |
| 56   | 992-01050-011 | WASHER,5                   | 2 |   | Α |            |         |  |  |  |
| 57   | 992-10050-012 | WASHER,S,5                 | 2 |   | Α |            |         |  |  |  |
| 58   | 990-11050-181 | SCREW,5X18                 | 2 |   | В |            |         |  |  |  |
|      |               |                            |   |   |   |            |         |  |  |  |
| 61   | 990-72045-164 | SCREW,TAPPING,4.5X16       | 1 |   | С |            |         |  |  |  |
| 62   | 994-25040-128 | BOLT,PS,4X12               | 2 |   | С |            |         |  |  |  |
| 70   | 929-3210A-200 | DECAL,INDUSTRIAL           | 1 |   | D |            |         |  |  |  |
| 71   | 906-06502-200 | DECAL                      | 1 |   | D |            |         |  |  |  |
| 72   | 911-06500-200 | DECAL,SRS                  | 1 |   | D |            |         |  |  |  |
|      |               |                            |   |   |   |            |         |  |  |  |