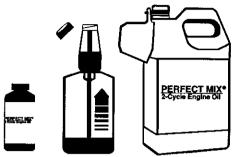

## PERFECT MIX® 2-Cycle Engine Oil

700109 2.8 oz. Bottle, 1 Gallon Size (24\*) 700108 16 oz. Self-measuring Bottle (24\*) 700110 1 Gallon Jug Commercial Size (6\*) \* Case Quantity