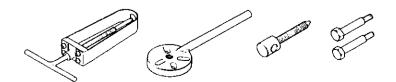

#### SPECIAL TOOLS

 006-29326-000
 Flywheel Remover
 001-29000-000
 Tachometer

 009-29323-500
 Piston Pin Remover
 070-2000W-500
 Pressure Tester

 037-29476-522
 Clutch Remover
 070-2000W-501
 Carb. Tool Kit