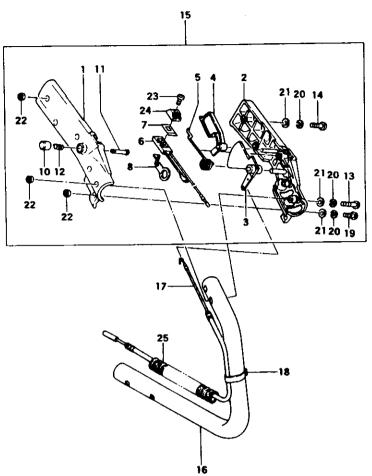

FIG.7 HANDLE

| NER                                                                       |                                              | 111                                                  |
|---------------------------------------------------------------------------|----------------------------------------------|------------------------------------------------------|
| REF. NER PARNER                                                           | PARWAME                                      | SE SERIANBER REMARKS                                 |
| 7-001.1 165-35100-202<br>7-001.2 053-33222-200<br>7-001.2 053-33222-200   | HANDLE GRIP<br>HANDLE GRIP A                 | 1   -C132840<br>1   N   C132841-<br>1   R   -C192852 |
| 7-001.3 053-33222-201 7-001.3 053-33222-202                               | HANDLE GRIP A                                | 1 R -D219800<br>1 -F067900<br>1 N F067901-           |
| 7-002,1 054-33222-200<br>7-002,1 054-33222-200<br>7-002,2 054-33222-201   | HANDLE GRIP B                                | 1 N C132841-<br>1 R -C192852<br>1 R -D219800         |
| 7-002.2 054-33222-202                                                     | HANDLE GRIP B (SAFETY TRIGGER)               | 1   -F067900   1   N   F067901   -                   |
| 7-003   230-33210-200                                                     | THROTTLE LEVER THROTTLE LEVER THROTTLE LEVER | 1 N C132841-<br>11 I -F067900<br>1 F067901-          |
| 7-004 231-33210-200<br>7-005 061-32600-200                                |                                              | 1 N C132841-<br>1 N C132841-<br>1 I -F067900         |
| 7-005<br>7-006,1<br>156-33210-901<br>7-006,1<br>156-33210-910             |                                              | F067901-<br>11 I -A350650<br>11 R -B078316           |
| 7-006,1 156-33210-911<br>7-006,1 156-33210-912<br>7-006,2 162-01300-900   | STOP BUTTON ASS'Y                            | 1 R -B120083<br>1 -C132840<br>1 N -F147891           |
| 7-007,1 183-01300-200<br>7-007 925-32530-200                              | STOP BUTTON WARK                             | 1   -F147891<br>1                                    |
| 7-008, 1 319-43225-200<br>7-008, 1 319-43225-200<br>7-008 319-37900-200   | EARTH TERMINAL                               | 1 N C132841-<br>1 -F147891<br>1 N F147892-           |
| 7-009   178-33222-800<br>7-009   178-33222-800<br>7-010   725-32600-202   | STOP CORD<br>PUSH PIN CAP                    | 1 N C132841-<br>1 D F147892-<br>1 N C132841-         |
| 7-011<br>7-012<br>7-013,1 064-32530-200<br>066-32300-201<br>993-41040-251 | STOPPER SPRING                               | 1 N C132841-<br>1 N C132841-<br>3 N C132841-         |
| 7-013.1 993-41040-251<br>7-013 990-11040-301<br>7-014.1 993-41040-151     | SCREW 4X30<br>HI~LO SCREW 4X15               | 3 -F067900<br>2 N F067901-<br>2 -C132840             |
| 7-014,2 993-41040-151<br>7-014 990-11040-251<br>7-015,1 055-33222-900     | HI-LO SCREW 4X15<br>SCREW 4X25               | 3 N - F067900<br>1 N F067901-<br>1 R - C132840       |
| 7-015.2 055-33222-901<br>7-015.2 055-33222-902<br>7-015.2 055-33222-903   | HANDLE GRIP ASS'Y                            | 1 R -D219800<br>1 -F067900<br>1 P -F147891           |
| 7-015,2 055-33222-903                                                     | HANDLE GRIP ASS'Y<br>HANDLE GRIP ASS'Y       | 1   R   -F147891<br>1   F147892 -<br>1   -C132840    |
| 7-016 050-33222-200<br>7-016 050-33222-200<br>7-016 050-33222-201         | HANDLE A                                     | 1 N -F067900<br>1 R -F067900<br>1 R -F147891         |
| 7-016   050-33222-202   7-017,1   885-00764-800                           | HANDLE A THROTTLE WIRE COMP.                 | 1 F147892-<br>1 -C132840<br>1 N C132841-             |
| 7-018 903-00207-201<br>7-019 990-11040-141<br>7-020 992-10040-012         | THROTTLE WIRE HOLDER<br>SCREW 4X14           | 1<br>3 N F067901-<br>6 N F067901-                    |
|                                                                           | SMALL WASHER 4<br>U-NUT 4                    | 6 N F067901-<br>6 N F067901-<br>6 I -F147891         |
| 7-022 991-78040-010<br>7-023 994-31030-101<br>7-024 258-11600-200         | NYLON EOCK NUT 4<br>SCREW 3X10               | 8 F147892-<br>1 N F147892-                           |
| - To be cont'd -                                                          | **************************************       | 1 N F147892-                                         |

| REF NBR                                                          | PARTIER                                                                                                                               | PARMANE      | SERIANE SERIANE                                                                              | R REMARKS |
|------------------------------------------------------------------|---------------------------------------------------------------------------------------------------------------------------------------|--------------|----------------------------------------------------------------------------------------------|-----------|
| 7-026 268-                                                       | 33210-205 STOP BUTTON<br>33210-210 STOP BUTTON                                                                                        | RUBBER COVER | 1 R -B120083<br>1 D C132841-                                                                 | AL.       |
| 7-027   640-1<br>7-028   115-1<br>7-028   115-1<br>7-028   115-1 | 33210-201 STOP BUTTOR<br>33210-202 STOP SWITCH<br>33210-200 BRACKET<br>33210-201 BRACKET<br>33210-202 BRACKET<br>11040-161 SCREW 4X16 | I BRACKET    | 1 R -8078316<br>1 D C132841-<br>2 I -8028793<br>2 I -8185090<br>2 D C132841-<br>1 D C132841- |           |
| 7-031   990-1                                                    | 01040-011 HEX. NUT 4<br>11060-251 SCREW 6X25<br>01300-900 STOP SWITCH                                                                 |              | 1 D C132841-<br>C132841-<br>C132841-<br>C132841-                                             |           |
|                                                                  |                                                                                                                                       |              |                                                                                              |           |
|                                                                  |                                                                                                                                       |              |                                                                                              |           |
|                                                                  |                                                                                                                                       |              |                                                                                              |           |
|                                                                  |                                                                                                                                       |              |                                                                                              |           |
|                                                                  |                                                                                                                                       |              |                                                                                              |           |
|                                                                  |                                                                                                                                       |              |                                                                                              |           |
|                                                                  |                                                                                                                                       |              |                                                                                              |           |
|                                                                  |                                                                                                                                       |              |                                                                                              |           |
|                                                                  |                                                                                                                                       |              |                                                                                              |           |