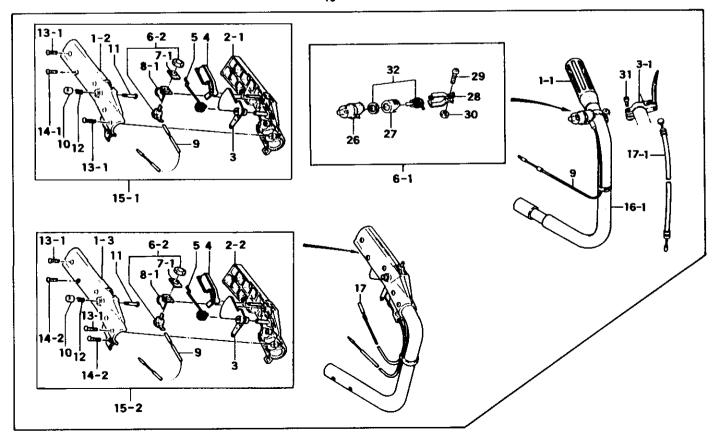

FIG.7 HANDLE

| NER                                                                       |                                              | 111                                                  |
|---------------------------------------------------------------------------|----------------------------------------------|------------------------------------------------------|
| REF. NER PARNER                                                           | PARWAME                                      | SE SERIANBER REMARKS                                 |
| 7-001.1 165-35100-202<br>7-001.2 053-33222-200<br>7-001.2 053-33222-200   | HANDLE GRIP<br>HANDLE GRIP A                 | 1   -C132840<br>1   N   C132841-<br>1   R   -C192852 |
| 7-001.3 053-33222-201 7-001.3 053-33222-202                               | HANDLE GRIP A                                | 1 R -D219800<br>1 -F067900<br>1 N F067901-           |
| 7-002,1 054-33222-200<br>7-002,1 054-33222-200<br>7-002,2 054-33222-201   | HANDLE GRIP B                                | 1 N C132841-<br>1 R -C192852<br>1 R -D219800         |
| 7-002.2 054-33222-202                                                     | HANDLE GRIP B (SAFETY TRIGGER)               | 1   -F067900   1   N   F067901   -                   |
| 7-003   230-33210-200                                                     | THROTTLE LEVER THROTTLE LEVER THROTTLE LEVER | 1 N C132841-<br>11 I -F067900<br>1 F067901-          |
| 7-004 231-33210-200<br>7-005 061-32600-200                                |                                              | 1 N C132841-<br>1 N C132841-<br>1 I -F067900         |
| 7-005<br>7-006,1<br>156-33210-901<br>7-006,1<br>156-33210-910             |                                              | F067901-<br>11 I -A350650<br>11 R -B078316           |
| 7-006,1 156-33210-911<br>7-006,1 156-33210-912<br>7-006,2 162-01300-900   | STOP BUTTON ASS'Y                            | 1 R -B120083<br>1 -C132840<br>1 N -F147891           |
| 7-007,1 183-01300-200<br>7-007 925-32530-200                              | STOP BUTTON WARK                             | 1   -F147891<br>1                                    |
| 7-008, 1 319-43225-200<br>7-008, 1 319-43225-200<br>7-008 319-37900-200   | EARTH TERMINAL                               | 1 N C132841-<br>1 -F147891<br>1 N F147892-           |
| 7-009   178-33222-800<br>7-009   178-33222-800<br>7-010   725-32600-202   | STOP CORD<br>PUSH PIN CAP                    | 1 N C132841-<br>1 D F147892-<br>1 N C132841-         |
| 7-011<br>7-012<br>7-013,1 064-32530-200<br>066-32300-201<br>993-41040-251 | STOPPER SPRING                               | 1 N C132841-<br>1 N C132841-<br>3 N C132841-         |
| 7-013.1 993-41040-251<br>7-013 990-11040-301<br>7-014.1 993-41040-151     | SCREW 4X30<br>HI~LO SCREW 4X15               | 3 -F067900<br>2 N F067901-<br>2 -C132840             |
| 7-014,2 993-41040-151<br>7-014 990-11040-251<br>7-015,1 055-33222-900     | HI-LO SCREW 4X15<br>SCREW 4X25               | 3 N - F067900<br>1 N F067901-<br>1 R - C132840       |
| 7-015.2 055-33222-901<br>7-015.2 055-33222-902<br>7-015.2 055-33222-903   | HANDLE GRIP ASS'Y                            | 1 R -D219800<br>1 -F067900<br>1 P -F147891           |
| 7-015,2 055-33222-903                                                     | HANDLE GRIP ASS'Y<br>HANDLE GRIP ASS'Y       | 1   R   -F147891<br>1   F147892 -<br>1   -C132840    |
| 7-016 050-33222-200<br>7-016 050-33222-200<br>7-016 050-33222-201         | HANDLE A                                     | 1 N -F067900<br>1 R -F067900<br>1 R -F147891         |
| 7-016   050-33222-202   7-017,1   885-00764-800                           | HANDLE A THROTTLE WIRE COMP.                 | 1 F147892-<br>1 -C132840<br>1 N C132841-             |
| 7-018 903-00207-201<br>7-019 990-11040-141<br>7-020 992-10040-012         | THROTTLE WIRE HOLDER<br>SCREW 4X14           | 1<br>3 N F067901-<br>6 N F067901-                    |
|                                                                           | SMALL WASHER 4<br>U-NUT 4                    | 6 N F067901-<br>6 N F067901-<br>6 I -F147891         |
| 7-022 991-78040-010<br>7-023 994-31030-101<br>7-024 258-11600-200         | NYLON EOCK NUT 4<br>SCREW 3X10               | 8 F147892-<br>1 N F147892-                           |
| - To be cont'd -                                                          | **************************************       | 1 N F147892-                                         |

| REF NBR                                                          | PARTIER                                                                                                                               | PARMANE      | SERIANE SERIANE                                                                              | R REMARKS |
|------------------------------------------------------------------|---------------------------------------------------------------------------------------------------------------------------------------|--------------|----------------------------------------------------------------------------------------------|-----------|
| 7-026 268-                                                       | 33210-205 STOP BUTTON<br>33210-210 STOP BUTTON                                                                                        | RUBBER COVER | 1 R -B120083<br>1 D C132841-                                                                 | AL.       |
| 7-027   640-1<br>7-028   115-1<br>7-028   115-1<br>7-028   115-1 | 33210-201 STOP BUTTOR<br>33210-202 STOP SWITCH<br>33210-200 BRACKET<br>33210-201 BRACKET<br>33210-202 BRACKET<br>11040-161 SCREW 4X16 | I BRACKET    | 1 R -8078316<br>1 D C132841-<br>2 I -8028793<br>2 I -8185090<br>2 D C132841-<br>1 D C132841- |           |
| 7-031   990-1                                                    | 01040-011 HEX. NUT 4<br>11060-251 SCREW 6X25<br>01300-900 STOP SWITCH                                                                 |              | 1 D C132841-<br>C132841-<br>C132841-<br>C132841-                                             |           |
|                                                                  |                                                                                                                                       |              |                                                                                              |           |
|                                                                  |                                                                                                                                       |              |                                                                                              |           |
|                                                                  |                                                                                                                                       |              |                                                                                              |           |
|                                                                  |                                                                                                                                       |              |                                                                                              |           |
|                                                                  |                                                                                                                                       |              |                                                                                              |           |
|                                                                  |                                                                                                                                       |              |                                                                                              |           |
|                                                                  |                                                                                                                                       |              |                                                                                              |           |
|                                                                  |                                                                                                                                       |              |                                                                                              |           |
|                                                                  |                                                                                                                                       |              |                                                                                              |           |