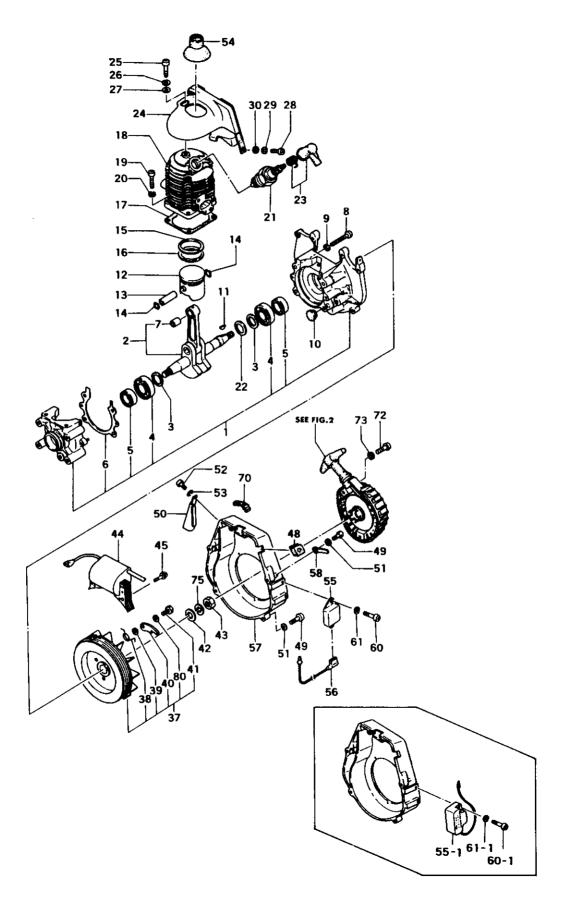

#### FIG.1 ENGINE

|                                                        | BR                                                                                                           |                                                                                             |                            |        |                                                          | 15 N    |
|--------------------------------------------------------|--------------------------------------------------------------------------------------------------------------|---------------------------------------------------------------------------------------------|----------------------------|--------|----------------------------------------------------------|---------|
| REF                                                    | WER PARMER                                                                                                   | PARTIANE                                                                                    |                            | Ø      | SERIANER                                                 | REMARKS |
| 1-001<br>1-002<br>1-003<br>1-004<br>1-005<br>1-006     | 072-00764-900<br>046-00700-803<br>070-00601-201<br>999-61600-100<br>999-66122-266                            | BALL BEARING #6001, 28MM/OD                                                                 | 1<br>1<br>2<br>2<br>2<br>1 |        |                                                          |         |
| 1-007<br>1-008<br>1-009<br>1-010<br>1-011<br>1-012     | 999-62081-225<br>990-11050-251<br>992-10050-012<br>599-00601-200<br>068-10100-200<br>031-00601-202           | SCREW 5X25<br>S.VASHER 5<br>GRONMET<br>WOOD-RUFF KEY 3X13X4.5                               | 1<br>4<br>4<br>1<br>1      |        |                                                          |         |
| 1-013<br>1-014<br>1-015<br>1-016<br>1-017<br>1-018     | I                                                                                                            | PISTON PIN CIRCLIP<br>PISTON RING/TOP<br>PISTON RING                                        | 1<br>2<br>1<br>1<br>1      |        |                                                          |         |
| 1-019<br>1-020<br>1-021<br>1-022<br>1-022<br>1-022     | 990-11050-161<br>992-10050-012<br>018-00502-200<br>330-00200-210<br>330-00200-220<br>330-00200-230           | SPARK PLUG BM6A                                                                             | 4<br>4<br>1<br>V           |        |                                                          |         |
| 1-022<br>1-023<br>1-024<br>1-025<br>1-026<br>1-027     | 330-00200-240<br>157-04000-900<br>016-00601-800<br>990-11050-101<br>992-10050-012<br>992-01050-011           | SPARK PLUG CAP ASS'Y<br>CYLINDER SHROUD COMP.<br>SCREW 5X10                                 | 1<br>1<br>1<br>1           |        |                                                          |         |
| 1-028<br>1-029<br>1-030<br>1-037<br>1-038<br>1-038     | 990-11040-101<br>  992-10040-012<br>  992-00040-011<br>  155-21700-900<br>  790-00601-202<br>  790-00801-203 | SWALL WASHER 4                                                                              | 1<br>1<br>1<br>2<br>2      | P      | -C132439<br>C132440-                                     |         |
| 1-039<br>1-040<br>1-041<br>1-042<br>1-043<br>1-044     | 786-00601-200<br>788-00601-203<br>793-10200-201<br>065-00000-200<br>066-00601-200<br>167-20763-800           | STARTER PAWL WASHER STARTER PAWL STEP BOLT FLYWHEEL WASHER FLYWHEEL NUT IGNITION COIL COMP. | 2<br>2<br>1<br>1           |        |                                                          |         |
| 1-045<br>1-045<br>1-048<br>1-049<br>1-050<br>1-050     | 994-16040-181<br>994-16040-226<br>203-0604A-202<br>990-11040-181<br>132-00601-200<br>132-00601-201           | SCREW 4X22/WS<br>GROWNET<br>SCREW 4X18<br>FLASH PAN                                         | 2<br>2<br>1<br>4<br>1      | M<br>P | -D037769<br>D037770-                                     | :       |
| 1-051<br>1-052<br>1-053<br>1-054<br>1-054<br>1-055,1   | 992-10040-012<br>990-11040-101<br>992-10040-012<br>255-0062A-200<br>255-0062A-201<br>159-21401-870           | SCREW 4X10<br>S.WASHER 4<br>SPARK PLUG RUBBER COVER<br>SPARK PLUG RUBBER COVER              | 4<br>1<br>1<br>1<br>1      |        | -D293830<br>D293831-<br>-B078315                         | ·       |
| 1-055,1<br>1-055<br>1-056<br>1-057<br>1-058<br>1-060,1 | 173-0162R-800<br>112-00700-201<br>198-11600-800                                                              | IGNITOR COMP. TTI-1F IGNITOR LEAD WIRE COMP., R85M FAN CASE CORD CLAMP COMP.                | 1<br>1<br>1<br>1<br>2      | ×      | -E062000<br>E062001-<br>E062001-                         |         |
| 1-060<br>1-061,1<br>1-061<br>1-070<br>1-070<br>1-072   | 990-11040-081<br>992-10040-012<br>992-10040-012<br>130-00610-201<br>130-00610-202<br>990-11040-101           | S. WASHER 4<br>S. Washer 4<br>Fan Case Plug                                                 | 1<br>2<br>1<br>1<br>3      | N<br>P | E062001-<br>-E062000<br>E062001-<br>-C085250<br>C085251- |         |
| 1-073<br>1-075<br>1-080                                | 992-10040-012<br>992-10070-012<br>822-00601-200                                                              | S. WASHER 4<br>S. Washer 7                                                                  | 3<br>1<br>2                |        |                                                          |         |