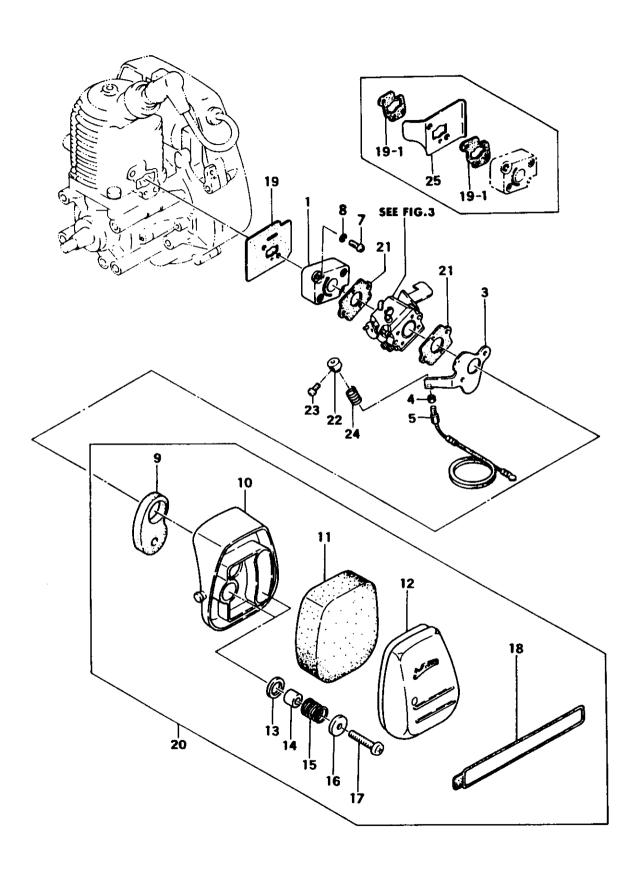

## FIG.4 AIR CLEANER

|                                                                                             | <del>, , , , , , , , , , , , , , , , , , , </del>                                                                                                      |                                                                                                                       |                      |
|---------------------------------------------------------------------------------------------|--------------------------------------------------------------------------------------------------------------------------------------------------------|-----------------------------------------------------------------------------------------------------------------------|----------------------|
| REF. NEP                                                                                    | ARTHER PARTY                                                                                                                                           | AME                                                                                                                   | SERIA HER REMARKS    |
| 4-001   404-014<br>4-003   436-006<br>4-003   436-006<br>4-004   991-010<br>4-005   894-014 | 2A-801 CARBURETOR INSULAT<br>2V-250 AIR CLEANER BASE<br>2V-251 AIR CLEANER BASE<br>60-013 NUT 6<br>01-201 OUTER RECEIVER<br>50-241 SCREV 5X24          | OR COMP. 1 R 1 1 1 2                                                                                                  | -C132439<br>C132440- |
| 4-009 431-006<br>4-010 423-006<br>4-011 444-006<br>4-012 424-006                            | 50-012 S.WASHER 5<br>01-201 CLEANER GASKET<br>01-203 AIR CLEANER BODY<br>01-201 CLEANER ELEMENT A<br>01-202 CLEANER COVER<br>01-200 SPECIAL WASHER/CLE | 2 1 1 1 1 1 1 2 2 1 1 1 2 2 1 1 1 1 2 2 1 1 1 1 1 2 2 1 1 1 1 2 2 1 1 1 1 1 2 1 1 1 1 1 1 1 1 1 1 1 1 1 1 1 1 1 1 1 1 |                      |
| 4-015<br>4-016<br>992-010<br>4-017<br>990-110<br>4-018<br>466-006                           | 01-202 CLEANER FIXING MET<br>01-200 CLEANER SPRING<br>50-011 WASHER 5<br>50-551 SCREW 5X55<br>2A-200 CLEANER BAHD<br>01-202 INLET MANIFOLD GAS         | 2<br>2<br>2<br>1                                                                                                      | -B230282             |
| 4-019<br>4-020<br>4-021<br>4-021<br>4-022<br>4-022<br>4-022                                 | 54-200 INLET MANIFOLD GAS<br>54-201 INLET MANIFOLD GAS<br>2A-901 AIR CLEANER ASS'Y<br>01-202 CARBURETOR GASKET<br>2W-201 METAL<br>40-060 SCREW 4X6     |                                                                                                                       | -C192852<br>C192853- |
|                                                                                             | 01-200 RETURN SPRING<br>2W-201 FLASH PAN                                                                                                               | 1<br>1<br>1<br>0                                                                                                      | B230283-             |
|                                                                                             |                                                                                                                                                        |                                                                                                                       |                      |
|                                                                                             |                                                                                                                                                        |                                                                                                                       |                      |
|                                                                                             |                                                                                                                                                        |                                                                                                                       |                      |
|                                                                                             |                                                                                                                                                        |                                                                                                                       |                      |
|                                                                                             |                                                                                                                                                        |                                                                                                                       |                      |
|                                                                                             |                                                                                                                                                        |                                                                                                                       |                      |

### FIG.5 FUEL TANK & MUFFLER

| ــر                                                 |                                                                                    |                                                                                                    |                                                                                      |
|-----------------------------------------------------|------------------------------------------------------------------------------------|----------------------------------------------------------------------------------------------------|--------------------------------------------------------------------------------------|
| REF. N                                              | JER PARTER                                                                         | PARMAME                                                                                            | SERIA HER REMARKS                                                                    |
| 5-001 7<br>5-001 7<br>5-001 7<br>5-002 7<br>5-002 7 | 706-0082W-900<br>706-0062W-901<br>706-0082W-910<br>722-0062W-800<br>722-0062W-810; | MUFFLER ASS'Y<br>MUFFLER ASS'Y                                                                     | 1 R -B027993<br>1 R -C154793<br>C154794-<br>1 R -B027993<br>1 R -C154793<br>C154794- |
| 5-004 7<br>5-005 7<br>5-006 7<br>5-007 7            | 717-0062W-801<br>740-0062W-200<br>738-0062W-211                                    | ASBESTOS THREAD NUFFLER BODY B COMP. NUFFLER COLLAR MUFFLER PROTECTOR MUFFLER S. GASKET SCREV 5X60 | 1<br>1<br>2<br>1<br>2<br>2<br>2                                                      |
| 5-010 7<br>5-011 5<br>5-011 5<br>5-017 5            | 595-0062A-910<br>595-0062A-901<br>591-00764-800                                    | MUFFLER GASKET TANK CAP ASS'Y, ORANGE TANK CAP ASS'Y                                               | 2<br>2<br>1<br>1<br>1<br>2                                                           |
| 5-020<br>5-022<br>5-023<br>5-024                    | 355-02101-201<br>992-01050-011                                                     | RUBBER PIPE CAP<br>RUBBER PIPE                                                                     | 1 2 2 1 1 1 1 1 1 1 1 1 1 1 1 1 1 1 1 1                                              |
| 5-027 7<br>5-027 7<br>5-028 1<br>5-028 1            | 700-03005-175                                                                      | PUMP FILTER BODY ASS'Y FUEL PIPE 3X5X175 FUEL PIPE, 3X5X205 HEAT SHIELD FLASH PAN HEAT SHIELD      | 1 R -D006550 D006551-R -B078316 B078317-                                             |
| 5-030<br>5-031<br>5-035<br>5-036                    | 990-11040-101<br>992-10040-012<br>992-01040-011<br>990-11050-101<br>992-10050-012  | S. WASHER 4<br>WASHER 4<br>SCREW 5X10<br>S. WASHER 5                                               | 1<br>1<br>3<br>3<br>1                                                                |
| 5-039                                               | 992-01040-011                                                                      | WASHER 4                                                                                           |                                                                                      |
|                                                     |                                                                                    |                                                                                                    |                                                                                      |
|                                                     |                                                                                    |                                                                                                    |                                                                                      |
|                                                     |                                                                                    |                                                                                                    |                                                                                      |
|                                                     |                                                                                    |                                                                                                    |                                                                                      |