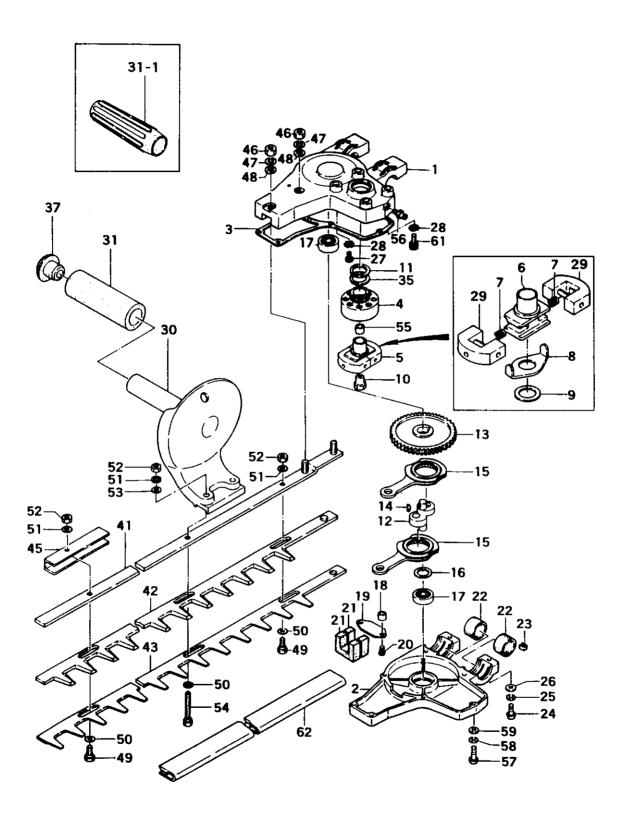

#### FIG.6 GEAR CASE & CUTTER

|                                                      | WER                                                                                                |                                                                                                                                                    | axe axe                                                      | , |
|------------------------------------------------------|----------------------------------------------------------------------------------------------------|----------------------------------------------------------------------------------------------------------------------------------------------------|--------------------------------------------------------------|---|
| REF                                                  | NER PARNER                                                                                         | PARMANE                                                                                                                                            | SE SERVER REP REMARKS                                        |   |
| 6-001<br>6-002<br>6-002<br>6-003<br>6-004<br>6-005   | 300-33210-208<br>301-33210-202<br>301-33210-203<br>303-33210-202                                   | GEAR CASE A GEAR CASE B GEAR CASE B GEAR CASE GASKET CLUTCH HOUSING COMP. CLUTCH ASS'Y                                                             | 1 I -F067900<br>F067901-                                     |   |
| 6-006<br>6-007<br>6-008<br>6-009<br>6-010<br>6-011   | 992-01100-011<br>337-0062V-203                                                                     | CLUTCH ARN FIXING PLATE<br>WASHER 10                                                                                                               | 1 2 1 1 1 1 1 V                                              |   |
| 6-011<br>6-011<br>6-011<br>6-011<br>6-012<br>6-013   | 330-00200-240                                                                                      | GEAR SHAFT SHIM 0.20<br>GEAR SHAFT SHIM 0.30<br>DRIVE SHAFT COLLAR<br>CAM SHAFT                                                                    | \ \ \ \ \ \ \ \ \ \ \ \ \ \ \ \ \ \ \                        | · |
| 6-014<br>6-015<br>6-016<br>6-016<br>6-017<br>6-018   | 014-35100-201<br>016-35100-201                                                                     | WOOD-RUFF KEY 3X10X3.7<br>CAM ROD COMP.<br>SHAFT SHIM 1.0 (9.3X18)<br>SHAFT SHIM 0.2 (9.3X18)<br>BALL BEARING #629, 26MM/OD<br>FIXING PLATE SPACER | 1 2 V V 2 2 2                                                |   |
| 6-019<br>6-020<br>6-020<br>6-021<br>6-022<br>6-023   | 060-33210-200                                                                                      | SCREW 5X10                                                                                                                                         | 1 2 N 2 2 2 2 1 1 1 1 1 1 1 1 1 1 1 1 1                      |   |
| 6-024<br>6-025<br>6-026<br>6-027<br>6-027<br>6-028   |                                                                                                    | S.WASHER 5<br>SMALL WASHER 5<br>HEX. BOLT 5X15                                                                                                     | 4 4 4 2 R -C085250 C085251-                                  |   |
| 6-029<br>6-030<br>6-031,1<br>6-031<br>6-035<br>6-035 | 051-33210-820<br>165-35100-202<br>165-33250-200<br>565-34301-200                                   | CLUTCH SHOE COMP. HANDLE B COMP. HANDLE GRIP HANDLE GRIP THRUST WASHER 12 THRUST WASHER 12                                                         | 2<br>1<br>1 R -F147891<br>F147892-<br>-F067900<br>1 F067901- |   |
| 6-037<br>6-041<br>6-042<br>6-043<br>6-045<br>6-046   | 121-33202-203                                                                                      | CUTTER GUIDE, L-832.5<br>CUTTER B, L-825<br>CUTTER A, L-825<br>BLADE HOLDER                                                                        | 1 N F147892-                                                 |   |
| 6-047<br>6-048<br>6-049<br>6-049<br>6-050            | 992-10060-012<br>992-01060-011<br>124-33202-205<br>124-33202-206<br>129-33202-200<br>129-33202-201 | WASHER 6 CUTTER FIXING BOLT A CUTTER FIXING BOLT A WASHER 7                                                                                        | 2                                                            |   |
| 6-051<br>6-052<br>6-053<br>6-054<br>6-055<br>6-056   | 992-01060-011<br>125-33202-205<br>110-0062W-200                                                    | CUTTER FIXING NUT                                                                                                                                  | 5<br>5<br>1<br>1<br>1<br>1                                   |   |
| 6-057<br>6-058<br>6-059<br>6-061<br>6-061<br>6-062   | 990-23050-156<br>990-51050-153                                                                     | S.VASHER 4<br>Small vasher 4                                                                                                                       | 5<br>5<br>2<br>2<br>1 R -C033284<br>C033285-<br>-D142726     |   |
| 6-062                                                | 138-33215-202                                                                                      | CUTTER COVER, L-773                                                                                                                                | 1 D142727-                                                   |   |