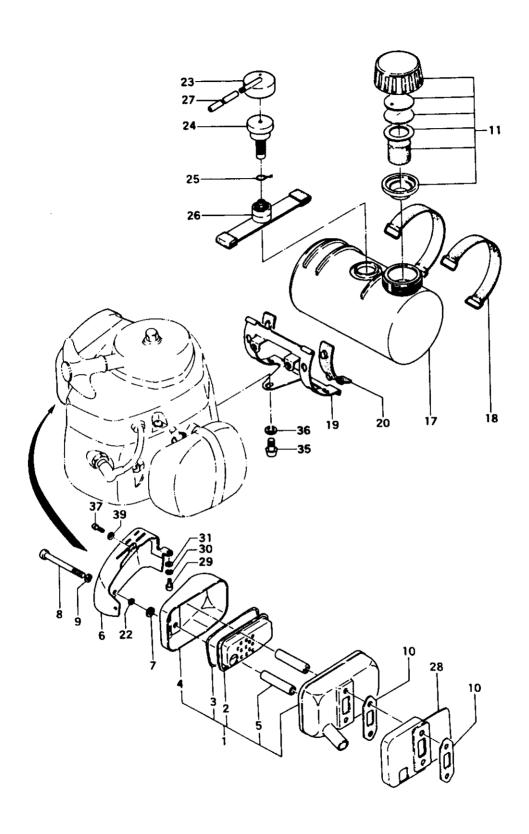

### FIG.5 FUEL TANK & MUFFLER

| ــر                                                 |                                                                                    |                                                                                                    |                                                                                      |
|-----------------------------------------------------|------------------------------------------------------------------------------------|----------------------------------------------------------------------------------------------------|--------------------------------------------------------------------------------------|
| REF. N                                              | JER PARTER                                                                         | PARMAME                                                                                            | SERIA HER REMARKS                                                                    |
| 5-001 7<br>5-001 7<br>5-001 7<br>5-002 7<br>5-002 7 | 706-0082W-900<br>706-0062W-901<br>706-0082W-910<br>722-0062W-800<br>722-0062W-810; | MUFFLER ASS'Y<br>MUFFLER ASS'Y                                                                     | 1 R -B027993<br>1 R -C154793<br>C154794-<br>1 R -B027993<br>1 R -C154793<br>C154794- |
| 5-004 7<br>5-005 7<br>5-006 7<br>5-007 7            | 717-0062W-801<br>740-0062W-200<br>738-0062W-211                                    | ASBESTOS THREAD NUFFLER BODY B COMP. NUFFLER COLLAR MUFFLER PROTECTOR MUFFLER S. GASKET SCREV 5X60 | 1<br>1<br>2<br>1<br>2<br>2<br>2                                                      |
| 5-010 7<br>5-011 5<br>5-011 5<br>5-017 5            | 595-0062A-910<br>595-0062A-901<br>591-00764-800                                    | MUFFLER GASKET TANK CAP ASS'Y, ORANGE TANK CAP ASS'Y                                               | 2<br>2<br>1<br>1<br>1<br>2                                                           |
| 5-020<br>5-022<br>5-023<br>5-024                    | 355-02101-201<br>992-01050-011                                                     | RUBBER PIPE CAP<br>RUBBER PIPE                                                                     | 1 2 2 1 1 1 1 1 1 1 1 1 1 1 1 1 1 1 1 1                                              |
| 5-027 7<br>5-027 7<br>5-028 1<br>5-028 1            | 700-03005-175                                                                      | PUMP FILTER BODY ASS'Y FUEL PIPE 3X5X175 FUEL PIPE, 3X5X205 HEAT SHIELD FLASH PAN HEAT SHIELD      | 1 R -D006550 D006551-R -B078316 B078317-                                             |
| 5-030<br>5-031<br>5-035<br>5-036                    | 990-11040-101<br>992-10040-012<br>992-01040-011<br>990-11050-101<br>992-10050-012  | S. WASHER 4<br>WASHER 4<br>SCREW 5X10<br>S. WASHER 5                                               | 1<br>1<br>3<br>3<br>1                                                                |
| 5-039                                               | 992-01040-011                                                                      | WASHER 4                                                                                           |                                                                                      |
|                                                     |                                                                                    |                                                                                                    |                                                                                      |
|                                                     |                                                                                    |                                                                                                    |                                                                                      |
|                                                     |                                                                                    |                                                                                                    |                                                                                      |
|                                                     |                                                                                    |                                                                                                    |                                                                                      |