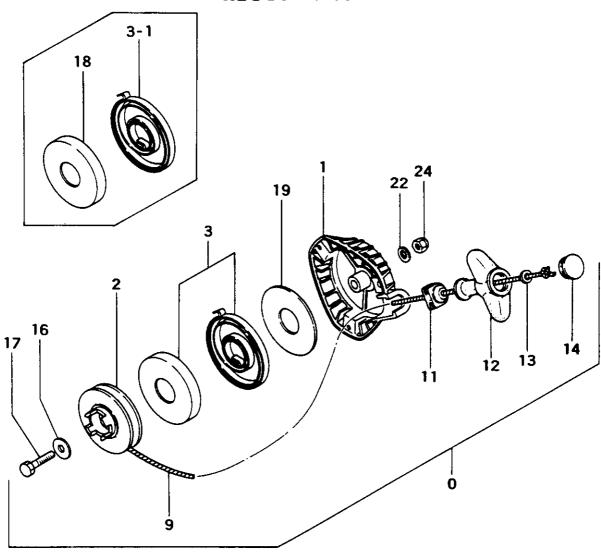

FIG.2 RECOIL STARTER

| REF                                                         | HER PARTER                                                       | PARNAME                                                          | SERVINER REMARKS                      |
|-------------------------------------------------------------|------------------------------------------------------------------|------------------------------------------------------------------|---------------------------------------|
| 2-000                                                       | 756-00601-912                                                    | RECOIL STARTER ASS'Y                                             | 1 R -B148363                          |
| 2-000                                                       |                                                                  | RECOIL STARTER ASS'Y                                             | 1   B148364-                          |
| 2-001                                                       |                                                                  | RECOIL STARTER BODY COMP.                                        | 1 R -B148363                          |
| 2-001                                                       |                                                                  | RECOIL STARTER BODY COMP.                                        | 1 R -D006550                          |
| 2-001                                                       |                                                                  | RECOIL STARTER BODY COMP.                                        | 1 D006551-                            |
| 2-002                                                       | 774-00601-806                                                    | STARTER ROPE REEL COMP.                                          | 1                                     |
| 2-003,1<br>2-003<br>2-009<br>2-011<br>2-012                 | 778-00600-900<br>783-00601-210<br>780-00601-201<br>785-10207-201 | RECOIL SPRING CASE ASS'Y<br>ROPE<br>ROPE GUIDE<br>STARTER HANDLE | 1 R -F067900<br>1 F067901-            |
| 2-013<br>2-014<br>2-016<br>2-017<br>2-018<br>2-019<br>2-022 | 992-08050-006<br>990-21050-251<br>778-0141Y-202<br>778-00601-201 | STARTER HANDLE CAP<br>SPECIAL WASHER 5                           | 1 1 1 1 1 1 1 1 1 1 1 1 1 1 1 1 1 1 1 |
| 2-024                                                       | 991-43050-026                                                    | CAP NUT 5                                                        |                                       |