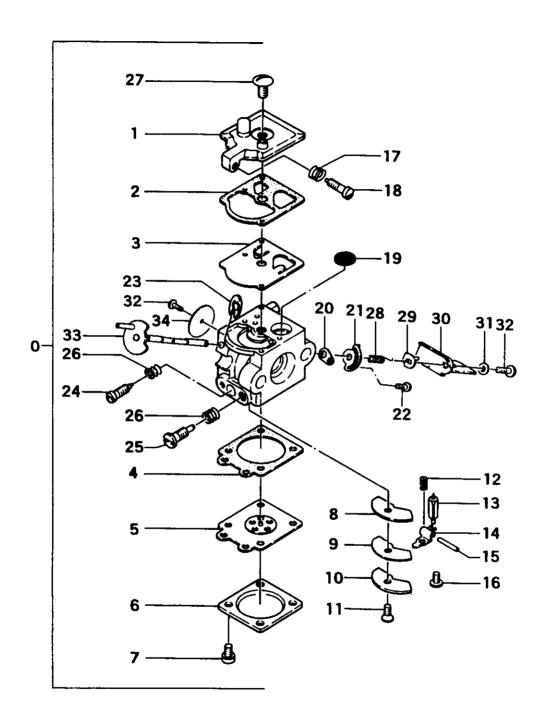

#### FIG.3 CARBURETOR

| REF. NE                                                  | PARTIER                                                                 | PARMANE                                                                                                                  | SE PLANTER REMARKS                         |
|----------------------------------------------------------|-------------------------------------------------------------------------|--------------------------------------------------------------------------------------------------------------------------|--------------------------------------------|
| 3-000 45<br>3-000 45<br>3-000 45<br>3-001 57<br>3-002 57 | 5-25004-902<br>5-25022-900<br>5-25022-901<br>5-25001-200<br>7-25001-200 | CARBURETOR ASS'Y CARBURETOR ASS'Y WA-12C CARBURETOR ASS'Y WA-12C PUMP BODY                                               | 1 R -D006550<br>1 R -D037770<br>1 D037771- |
| 3-005 47<br>3-006 47<br>3-006 47<br>3-007 54             | 4-25001-800<br>6-25006-200                                              | DIAPHRAGN GASKET METERING DIAPHRAGN COMP. DIAPHRAGN COVER DIAPHRAGN COVER SET SCREW SET SCREW                            | 1                                          |
| 3-009 52<br>3-010 52<br>3-011 52<br>3-012 47             | 1-25001-200<br>3-25001-200<br>4-25001-200<br>7-25001-200                | CIRCUIT PLATE GASKET CIRCUIT CHECK VALVE DIAPHRAGM CIRCUIT PLATE CIRCUIT PLATE SCREW VALVE SPRING NEEDLE VALVE           |                                            |
| 3-015 60<br>3-016 54<br>3-017 46<br>3-018 46             | 3-25008-200<br>2-25008-200                                              |                                                                                                                          | 1 1 1 1 1 1 1 1 1 1 1 1 1 1 1 1 1 1 1      |
| 3-021 50<br>3-022 54<br>3-023 48<br>3-024 46             | 7-25004-200<br>8-25004-200<br>9-25004-200<br>1-25001-200                |                                                                                                                          | 1 1 1 1 1 1 1 1 1 1 1 1 1 1 1 1 1 1 1      |
| 3-027 51<br>3-028 48<br>3-029 49<br>3-030 63             | 4-25001-200<br>6-25004-200<br>0-25004-200<br>0-25004-201                | HIGH/LOV ADJUST SPRING<br>SET SCREW<br>CONTROL LEVER SPRING<br>GOVERNOR SPRING LEVER<br>GOVERNOR LEVER<br>SPECIAL WASHER | 2   1   1   1   1   1   1   1   1   1      |
| 3-033 46<br>3-034 48                                     | 4-25004-800<br>8-25012-200                                              | SHUTTER SCREW THROTTLE SHAFT COMP. THROTTLE VALVE THROTTLE VALVE                                                         | 2 1 1 1 1 1 1 1 1 1 1 1 1 1 1 1 1 1 1 1    |
|                                                          |                                                                         |                                                                                                                          |                                            |
|                                                          |                                                                         |                                                                                                                          |                                            |
|                                                          |                                                                         |                                                                                                                          |                                            |
|                                                          |                                                                         |                                                                                                                          |                                            |