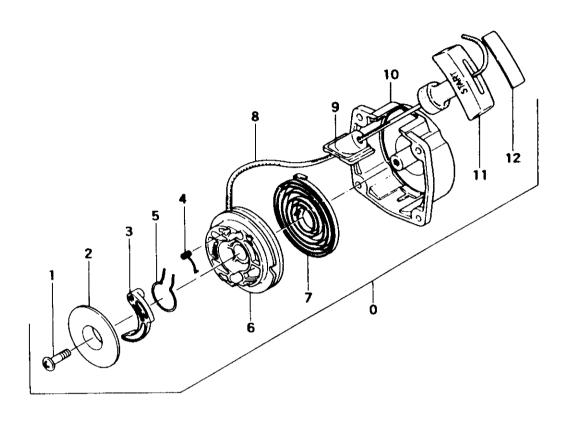

laced by a new part

#### FIGURE 2 cont.

| REF. | PART NO.      | PART DESCRIPTION | Q | С | s  | SERIAL NO. | REMARKS |
|------|---------------|------------------|---|---|----|------------|---------|
| 59   | 990-11050-101 | SCREW,5X10       | 1 |   | В  |            |         |
| 60   | 091-0162A-200 | PLATE, PARTITION | 1 |   | D  |            |         |
| 61   | 994-15050-162 | SCREW,5X16/PS    | 1 |   | C. |            |         |
|      |               |                  |   |   |    |            |         |

<sup>\*</sup> Indicates the part is included in a kit or assembly and is not available individually. Q=Quan. used C=Interchangeability S=Stocking code: A-Fast moving B=Med. fast C=Med. move D=Slow move E=N.L.A. F=Superceded or replaced by a new part

### FIG.3 RECOIL STARTER



#### FIGURE 3

| REF. | PART NO.      | PART DESCRIPTION     | Q | С | S | SERIAL NO | REMARKS |
|------|---------------|----------------------|---|---|---|-----------|---------|
| 00   | 762-0162B-901 | STARTER,RECOIL ASS'Y | 1 |   | С |           |         |
| 01   | 990-15050-121 | SCREW,5X12           | 1 |   | F |           | ;       |
| 02   | 837-06092-200 | PLATE, FRICTION      | 1 |   | D |           |         |
| 03   | 788-06092-200 | PAWL,STARTER         | 1 |   | D |           |         |
| 04   | 832-06092-200 | SPRING,RETURN        | 1 |   | D |           |         |
|      |               |                      |   |   |   |           |         |
| 05   | 836-06092-200 | SPRING,FRICTION      | 1 |   | D |           |         |
| 06   | 769-01250-200 | PULLEY,STARTER