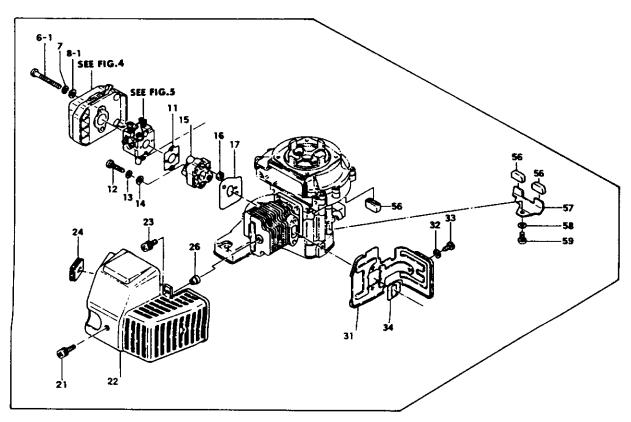

|   |   |   |            |         |
| 72   | 037-01700-200          | PIN,PISTON              | 1 |   | В |            |         |
| 76   | 046-0162B-800          | CRANKSHAFT              | 1 |   | C |            |         |
| 77   | 999-62091-338          | BEARING,NEEDLE,KTV91313 | 1 |   | С |            |         |
| 1 3  |                        | KEY,WOODRUFF,3X13X4.5   | 1 |   | c |            |         |
|      |                        |                         |   |   |   |            |         |

<sup>\*</sup> Indicates the part is included in a kit or assembly and is not available individually. Q=Quan. used C=Interchangeability S=Stocking code: A-Fast moving B=Med. fast C=Med. move D=Slow move E=N.L.A. F=Superceded or replaced by a new part

### FIG.2 ENGINE COMPONENTS





|      |                       | INI-202 P               | <i>~</i> | 1, | <u> </u> | LISTING   |         |
|------|-----------------------|-------------------------|----------|----|----------|-----------|---------|
| REF. | PART NO.              | PART DESCRIPTION        | Q        | С  | s        | SERIAL NO | REMARKS |
| 2    | 994-15040-142         | SCREW,4X14/PS           | 4        |    | С        | , i       |         |
| 6-1  | 990-11050-601         | SCREW,5X60              | 2        |    | C        | ~G234070  |         |
| 6    | 990-11050-651         | SCREW,5X65              | 2        | l  | Α        | G234071~  |         |
| 7    | 992-10050-012         | WASHER,S,5              | 2        |    | A        |           |         |
| 8-1  | 992-00050-011         | WASHER,SM