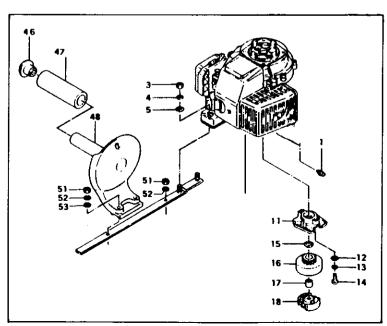

,HIGH ADJUST   | 1   |     | D |            |                                 |
|      | 485-25003-200 | SPRING,ADJUST,HIGH  | 1   |     | D |            |                                 |
|      | 557-25006-200 | CLIP,THROTTLE SHAFT | 1   |     | D |            |                                 |
| 27   | 467-25003-200 | SCREW,SHUTTER       | 1   |     | C |            |                                 |
| 1    |               | ì                   | 1 1 |     |   |            |                                 |

<sup>\*</sup> Indicates the part is included in a kit or assembly and is not available individually. Q=Quan. used C=Interchangeability S=Stocking code: A-Fast moving B=Med. fast C=Med. move D=Slow move E=N.L.A. F=Superceded or replaced by a new part

## FIG.6 HANDLE & CUTTER





| REF.     | PART NO.      | PART DESCRIPTION      |   | С | _ | SERIAL NO        | REMARKS      |
|----------|---------------|-----------------------|---|---|---|------------------|--------------|
| 1        |               | NIPPLE,GREASE         | 1 | Ť | D | OEI III IE I I O | TIZINATIO    |
| 3        |               | NUT,6                 | 2 |   | Α |                  |              |
| 4        |               | WASHER,S,6            | 2 |   | Α |                  |              |
| 5        |               | WASHER,6              | 2 |   | Α |                  |              |
| 11       |               | SEAL,GREASE B         | 1 |   |   | F145802~         |              |
| 12       |               | WASHER,4              | 2 |   | C |                  |              |
|