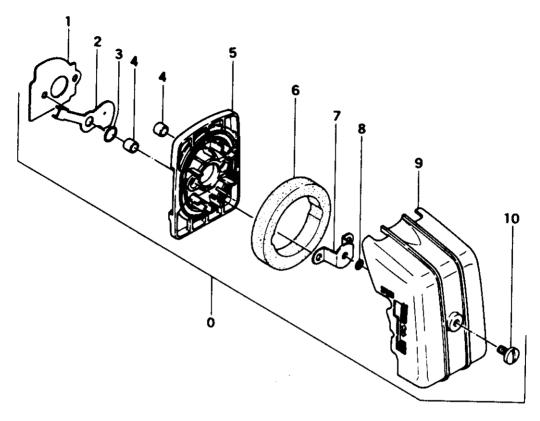

| 1 |   | D |           |         |
| 06   | 769-01250-200 | PULLEY,STARTER       | 1 |   | С |           |         |
| 07   | 779-01250-200 | SPRING,RECOIL        | 1 |   | В |           |         |
| 08   | 783-0162V-200 | ROPE,STARTER,3.5X890 | 1 | ' | D |           |         |
| 09   | 780-0162B-200 | GUIDE,ROPE           | 1 |   | D |           |         |
|      |               |                      |   |   |   |           |         |
| 10   | 772-06150-200 | BODY,RECOIL STARTER  | 1 | ļ | D |           |         |
| 11   | 785-01620-200 | HANDLE,STARTER       | 1 |   | С |           |         |
| 12   | 795-01620-200 | SEAL,HANDLE KNOB     | 1 |   | D |           |         |
| 1    |               |                      |   |   |   |           |         |

## FIG.4 AIR CLEANER





|      |               |                       |   |   | _ |            |         |
|------|---------------|-----------------------|---|---|---|------------|---------|
| REF. | PART NO.      | PART DESCRIPTION      | Q | С | s | SERIAL NO. | REMARKS |
| 0-1  | 410-0602D-901 | CLEANER,AIR ASS'Y     | 1 |   | Α | ~G234070   |         |
| 0    | 410-0162B-900 | CLEANER,AIR ASS'Y     | 1 |   | D | G234071~   |         |
| 1-1  | 424-0602K-201 | CAP,CLEANER           | 1 |   | Α |            |         |
| 2-1  | 446-0602K-200 | ELEMENT,CLEANER       | 1 |   | A |            |         |
| 3-1  | 453-0602K-200 | COLLAR                | 1 |   | C |            |         |
| 4-1  | 470-0602K-200 | COLLAR                | 2 |   | D |            |         |
|      |               |