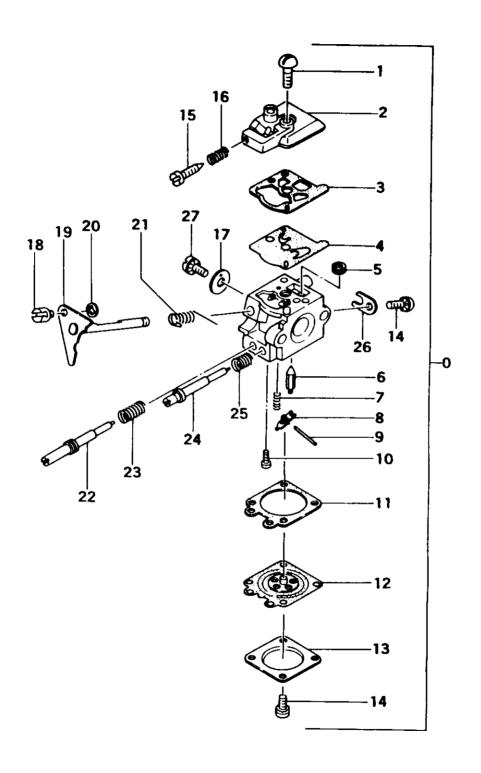

#### SPECIAL TOOLS

 006-29326-000
 Flywheel Remover 001-29000-000
 Tachometer

 009-29323-500
 Piston Pin Remover
 070-2000W-500
 Pressure Tester

 037-29379-000
 Cutch Remover
 070-2000W-501
 Carb. Tool Kit