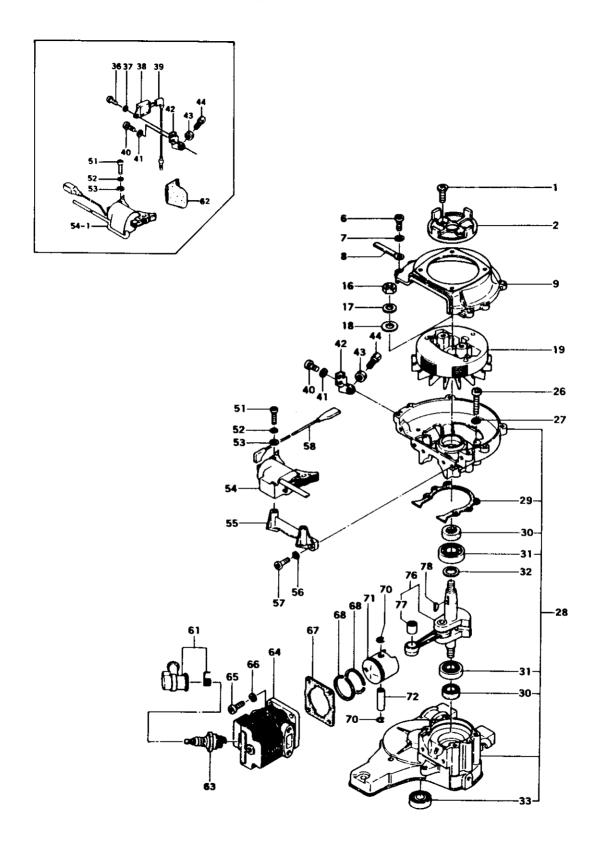

# Tanaka.

# Parts Catalog

## **Hedge Trimmer**

Model: THT-262

Part # 12368 09-10-96

## THT-262 OPTIONS AND ACCESSORIES

## PERFECT MIX® 2-Cycle Engine Oil



700109 2.8 oz. Bottle, 1 Gallon Size (24\*) 700108 16 oz. Self-measuring Bottle (24\*) 700110 1 Gallon Jug Commercial Size (6\*) \* Case Quantity

#### MANUALS & CATALOGS

24897 Owner's Manual 12368 Parts Catalog

#### SPECIAL TOOLS

 006-29326-000
 Flywheel Remover 001-29000-000
 Tachometer

 009-29323-500
 Piston Pin Remover
 070-2000W-500
 Pressure Tester

 037-29379-000
 Cutch Remover
 070-2000W-501
 Carb. Tool Kit



## FIG.1 ENGINE



| REF. | PART NO.      | PART DESCRIPTION    | Q         | С   | s      | SERIAL NO | REMARKS