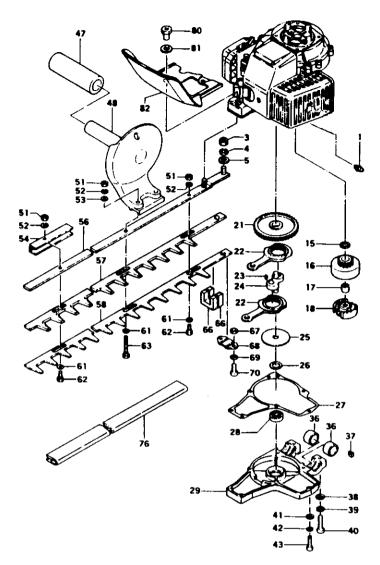

EW,HIGH ADJUST   | 1   |     | D |            |                                 |
|      | 485-25003-200 | SPRING,ADJUST,HIGH  | 1   |     | D |            |                                 |
|      | 557-25006-200 | CLIP,THROTTLE SHAFT | 1   |     | D |            |                                 |
| 27   | 467-25003-200 | SCREW,SHUTTER       | 1   |     | C |            |                                 |
| 1    |               | ì                   | 1 1 |     |   |            |                                 |

<sup>\*</sup> Indicates the part is included in a kit or assembly and is not available individually. Q=Quan. used C=Interchangeability S=Stocking code: A-Fast moving B=Med. fast C=Med. move D=Slow move E=N.L.A. F=Superceded or replaced by a new part

## FIG.6 HANDLE & CUTTER





| REF.     | PART NO.      | PART DESCRIPTION      |   | С | _ | SERIAL NO        | REMARKS      |
|----------|---------------|-----------------------|---|---|---|------------------|--------------|
| 1        |               | NIPPLE,GREASE         | 1 | Ť | D | OEI III IE I I O | TIZINATIO    |
| 3        |               | NUT,6                 | 2 |   | Α |                  |              |
| 4        |               | WASHER,S,6            | 2 |   | Α |                  |              |
| 5        |               | WASHER,6              | 2 |   | Α |                  |              |
| 11       |               | SEAL,GREASE B         | 1 |   |   | F145802~         |              |
| 12       |               | WASHER,4              | 2 |   | C |                  |              |
|