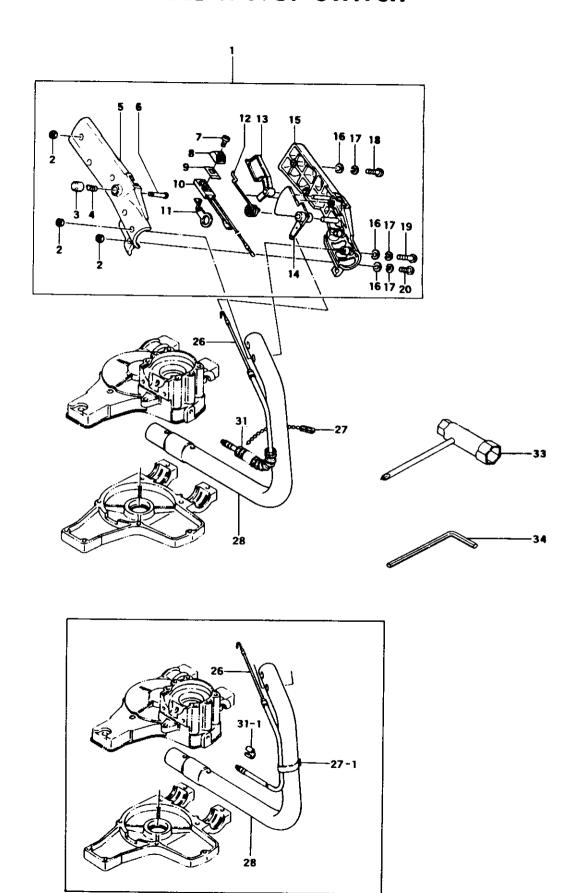

#### SPECIAL TOOLS

 006-29326-000
 Flywheel Remover 001-29000-000
 Tachometer

 009-29323-500
 Piston Pin Remover
 070-2000W-500
 Pressure Tester

 037-29379-000
 Cutch Remover
 070-2000W-501
 Carb. Tool Kit