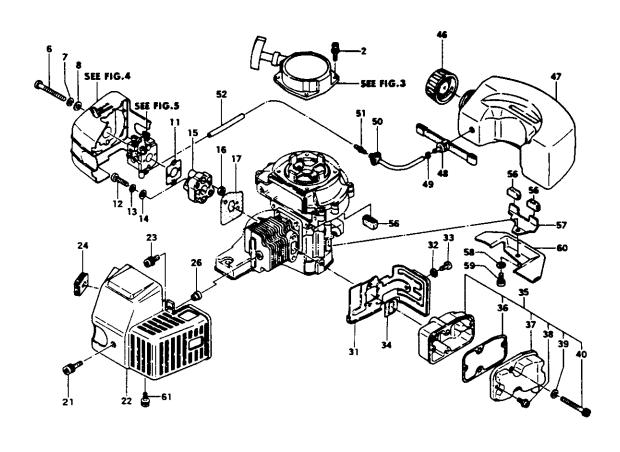

|   |   |   |            |         |
| 72   | 037-01700-200          | PIN,PISTON              | 1 |   | В |            |         |
| 76   | 046-0162B-800          | CRANKSHAFT              | 1 |   | C |            |         |
| 77   | 999-62091-338          | BEARING,NEEDLE,KTV91313 | 1 |   | С |            |         |
| 1 3  |                        | KEY,WOODRUFF,3X13X4.5   | 1 |   | c |            |         |
|      |                        |                         |   |   |   |            |         |

<sup>\*</sup> Indicates the part is included in a kit or assembly and is not available individually. Q=Quan. used C=Interchangeability S=Stocking code: A-Fast moving B=Med. fast C=Med. move D=Slow move E=N.L.A. F=Superceded or replaced by a new part

### FIG.2 ENGINE COMPONENTS





|      |                       | INI-202 P               | <i>~</i> | 1, | <u> </u> | LISTING   |         |
|------|-----------------------|-------------------------|----------|----|----------|-----------|---------|
| REF. | PART NO.              | PART DESCRIPTION        | Q        | С  | s        | SERIAL NO | REMARKS |
| 2    | 994-15040-142         | SCREW,4X14/PS           | 4        |    | С        | , i       |         |
| 6-1  | 990-11050-601         | SCREW,5X60              | 2        |    | C        | ~G234070  |         |
| 6    | 990-11050-651         | SCREW,5X65              | 2        | l  | Α        | G234071~  |         |
| 7    | 992-10050-012         | WASHER,S,5              | 2        |    | A        |           |         |
| 8-1  | 992-00050-011         | WASHER,