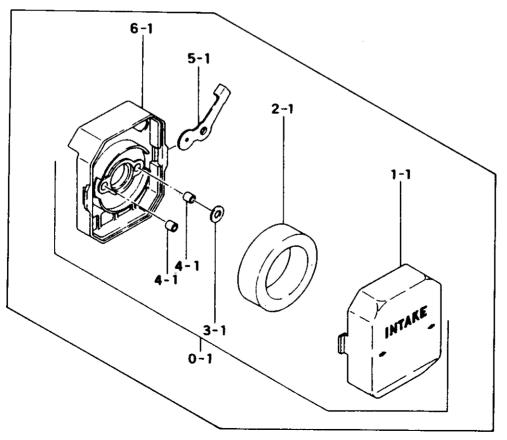

| 1 |   | D |           |         |
| 06   | 769-01250-200 | PULLEY,STARTER       | 1 |   | С |           |         |
| 07   | 779-01250-200 | SPRING,RECOIL        | 1 |   | В |           |         |
| 08   | 783-0162V-200 | ROPE,STARTER,3.5X890 | 1 | ' | D |           |         |
| 09   | 780-0162B-200 | GUIDE,ROPE           | 1 |   | D |           |         |
|      |               |                      |   |   |   |           |         |
| 10   | 772-06150-200 | BODY,RECOIL STARTER  | 1 | ļ | D |           |         |
| 11   | 785-01620-200 | HANDLE,STARTER       | 1 |   | С |           |         |
| 12   | 795-01620-200 | SEAL,HANDLE KNOB     | 1 |   | D |           |         |
| 1    |               |                      |   |   |   |           |         |

## FIG.4 AIR CLEANER





|      |               |                       |   |   | _ |            |         |
|------|---------------|-----------------------|---|---|---|------------|---------|
| REF. | PART NO.      | PART DESCRIPTION      | Q | С | s | SERIAL NO. | REMARKS |
| 0-1  | 410-0602D-901 | CLEANER,AIR ASS'Y     | 1 |   | Α | ~G234070   |         |
| 0    | 410-0162B-900 | CLEANER,AIR ASS'Y     | 1 |   | D | G234071~   |         |
| 1-1  | 424-0602K-201 | CAP,CLEANER           | 1 |   | Α |            |         |
| 2-1  | 446-0602K-200 | ELEMENT,CLEANER       | 1 |   | A |            |         |
| 3-1  | 453-0602K-200 | COLLAR                | 1 |   | C |            |         |
| 4-1  | 470-0602K-200 | COLLAR                | 2 |   | D |            |         |
|      |               |